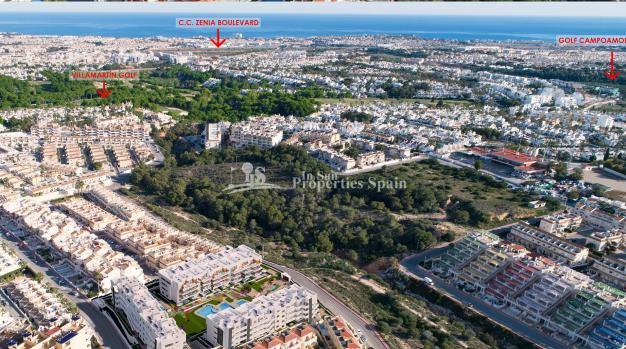

## **BESCHREIBUNG**

FANTASTIC COMPLEX RESIDENTIAL OF NEW BUILD APARTMENTS PENTHOUSE IN VILLAMARTIN ORIHUELA COSTA with communal pool. This 72m2 penthouse apartment consists of 2 bedrooms, 1 bathrooms, an open plan kitchen with living room,a 13m2 private terrace and a 43m2 solarium. The communal areas are approximately 3.300 m2 and have WIFI, 2 swimming pools, a Jacuzzi and 2 Petanque courts. This residential consists of 94 apartments and is located in Las Filipinas which is in the area of Villamartin Golf on the Orihuela Costa and has been designed to meet the needs of those looking for a Mediterranean lifestyle in a quiet but well established area close to the sea and all amenities. Villamartin was built around one of the most prestigious golf courses on the Costa Blanca "Villamartín Golf Club" and is home to a cosmopolitan and International with one of the healthiest climates in the world. Just a short distance away you can find four other golf courses such as Las Ramblas, Campoamor, Las Colinas and La Finca. It is also

home to some of the best blue flag beaches in the region like La Zenia, Cabo Roig and Campoamor only 5km drive away. The area offers such a wide range of services including weekly markets, the renowned high standard international school "El Limonar" and the famous "La Zenia Boulevard" centre, the largest of its kind in southern Spain! Situated close to many commercial centres including the well know Villamartin Plaza and La Fuente Centre along with many restaurants, fashion shops, supermarkets, banks, pharmacies and much more that you really are spoilt for choice. The area is not just a golfer's paradise you can find a large range of activities and entertainment for all the family to enjoy, so, whether you are looking for a holiday home, a Golf property or a permanent residence, this development offers everything you could possibly need! The complex is located only 40 minutes from Alicante Airport and 1 hour from Murcia (Corvera) Airport.