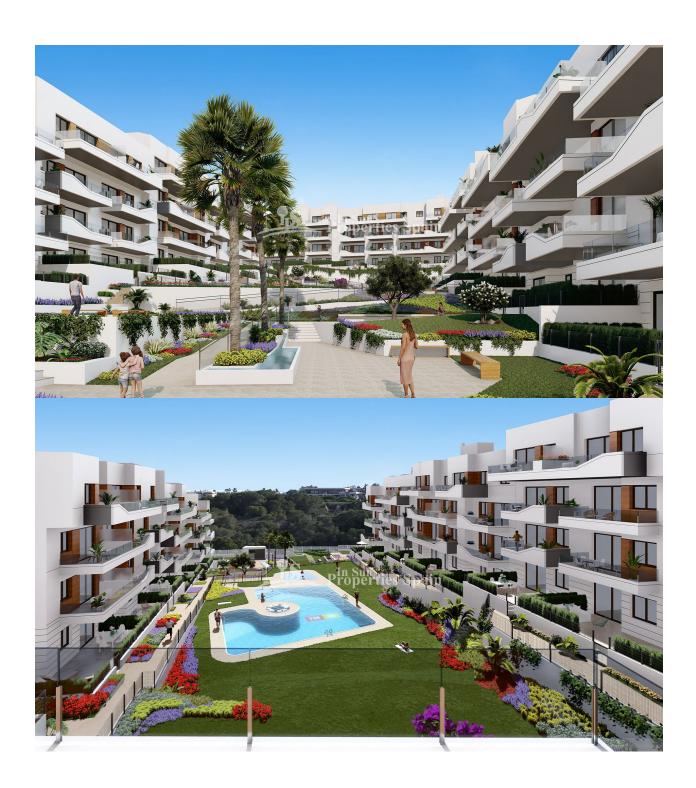

## **BESCHREIBUNG**

FANTASTIC COMPLEX RESIDENTIAL OF NEW BUILD APARTMENTS PENTHOUSE IN VILLAMARTIN ORIHUELA COSTA with communal pool. This 72m2 penthouse apartment consists of 2 bedrooms, 1 bathrooms, an open plan kitchen with living room,a 13m2 private terrace and a 43m2 solarium. The communal areas are approximately 3.300 m2 and have WIFI, 2 swimming pools, a Jacuzzi and 2 Petanque courts. This residential consists of 94 apartments and is located in Las Filipinas which is in the area of Villamartin Golf on the Orihuela Costa and has been designed to meet the needs of those looking for a Mediterranean lifestyle in a quiet but well established area close to the sea and all amenities. Villamartin was built around one of the most prestigious golf courses on the Costa Blanca "Villamartín Golf Club" and is home to a cosmopolitan and International with one of the healthiest climates in the world. Just a short distance away you can find four other golf courses such as Las Ramblas, Campoamor, Las Colinas and La Finca. It is also