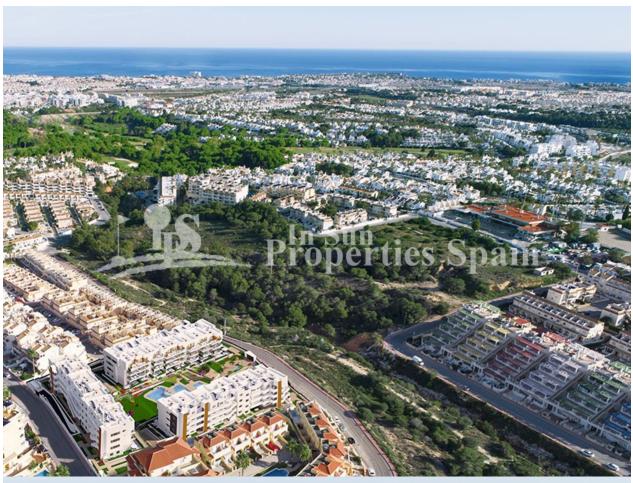

## **BESCHREIBUNG**

FANTASTIC COMPLEX RESIDENTIAL OF NEW BUILD APARTMENTS PENTHOUSE IN VILLAMARTIN ORIHUELA COSTA with communal pool. This 72m2 penthouse apartment consists of 2 bedrooms, 1 bathrooms, an open plan kitchen with living room,a 13m2 private terrace and a 43m2 solarium. The communal areas are approximately 3.300 m2 and have WIFI, 2 swimming pools, a Jacuzzi and 2 Petanque courts. This residential consists of 94 apartments and is located in Las Filipinas which is in the area of Villamartin Golf on the Orihuela Costa and has been designed to meet the needs of those looking for a Mediterranean lifestyle in a quiet but well established area close to the sea and all amenities. Villamartin was built around one of the most prestigious golf courses on the Costa Blanca "Villamartín Golf Club" and is home to a cosmopolitan and International with one of the healthiest climates in the world. Just a short distance away you can find four other golf courses such as Las Ramblas, Campoamor, Las Colinas and La Finca. It is also

home to some of the best blue flag beaches in the region like La Zenia, Cabo Roig and Campoamor only 5km drive away. The area offers such a wide range of services including weekly markets, the renowned high standard international school "El Limonar" and the famous "La Zenia Boulevard" centre, the largest of its kind in southern Spain! Situated close to many commercial centres including the well know Villamartin Plaza and La Fuente Centre along with many restaurants, fashion shops, supermarkets, banks, pharmacies and much more that you really are spoilt for choice. The area is not just a golfer's paradise you can find a large range of activities and entertainment for all the family to enjoy, so, whether you are looking for a holiday home, a Golf property or a permanent residence, this development offers everything you could possibly need! The complex is located only 40 minutes from Alicante Airport and 1 hour from Murcia (Corvera) Airport.