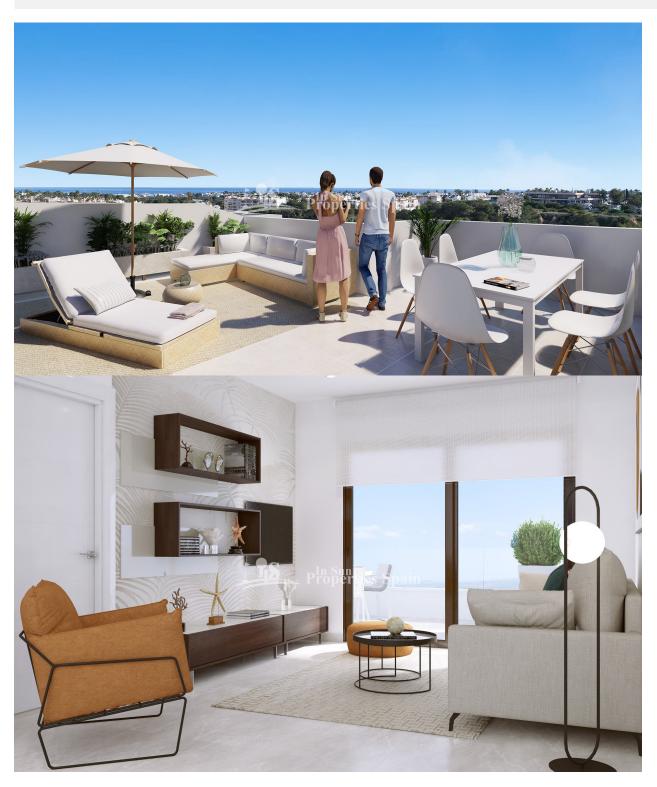

## **BESCHREIBUNG**

FANTASTIC COMPLEX RESIDENTIAL OF NEW BUILD APARTMENTS PENTHOUSE IN VILLAMARTIN ORIHUELA COSTA with communal pool. This 72m2 penthouse apartment consists of 2 bedrooms, 1 bathrooms, an open plan kitchen with living room,a 13m2 private terrace and a 43m2 solarium. The communal areas are approximately 3.300 m2 and have WIFI, 2 swimming pools, a Jacuzzi and 2 Petanque courts. This residential consists of 94 apartments and is located in Las Filipinas which is in the area of Villamartin Golf on the Orihuela Costa and has been designed to meet the needs of those looking for a Mediterranean lifestyle in a quiet but well established area close to the sea and all amenities. Villamartin was built around one of the most prestigious golf courses on the Costa Blanca "Villamartín Golf Club" and is home to a cosmopolitan and International with one of the healthiest climates in the world. Just a short distance away you can find four other golf courses such as Las Ramblas, Campoamor, Las Colinas and La Finca. It is also