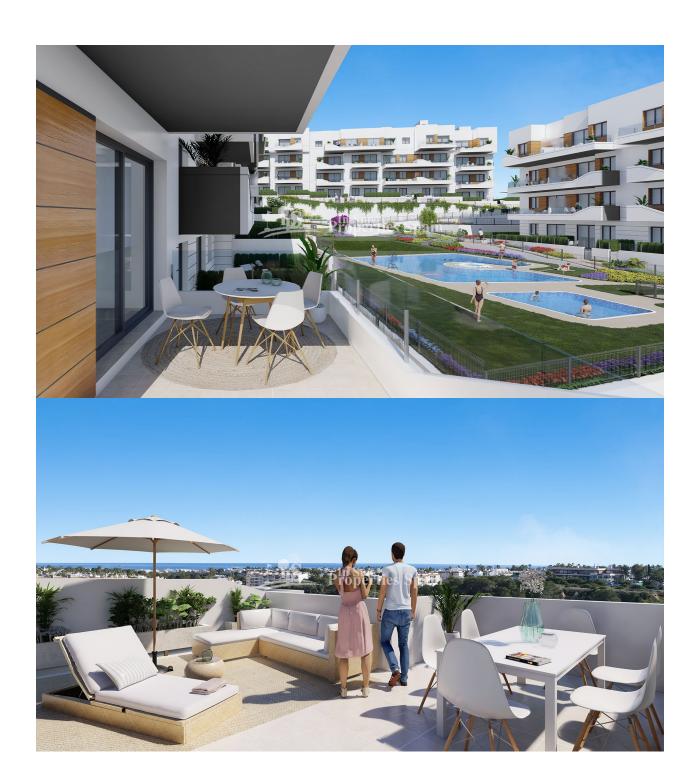

## **BESCHREIBUNG**

FANTASTIC COMPLEX RESIDENTIAL OF NEW BUILD APARTMENTS PENTHOUSE IN VILLAMARTIN ORIHUELA COSTA with communal pool. This 72m2 penthouse apartment consists of 2 bedrooms, 1 bathrooms, an open plan kitchen with living room,a 13m2 private terrace and a 43m2 solarium. The communal areas are approximately 3.300 m2 and have WIFI, 2 swimming pools, a Jacuzzi and 2 Petanque courts. This residential consists of 94 apartments and is located in Las Filipinas which is in the area of Villamartin Golf on the Orihuela Costa and has been designed to meet the needs of those looking for a Mediterranean lifestyle in a quiet but well established area close to the sea and all amenities. Villamartin was built around one of the most prestigious golf courses on the Costa Blanca "Villamartín Golf Club" and is home to a cosmopolitan and International with one of the healthiest climates in the world. Just a short distance away you can find four other golf courses such as Las Ramblas, Campoamor, Las Colinas and La Finca. It is also