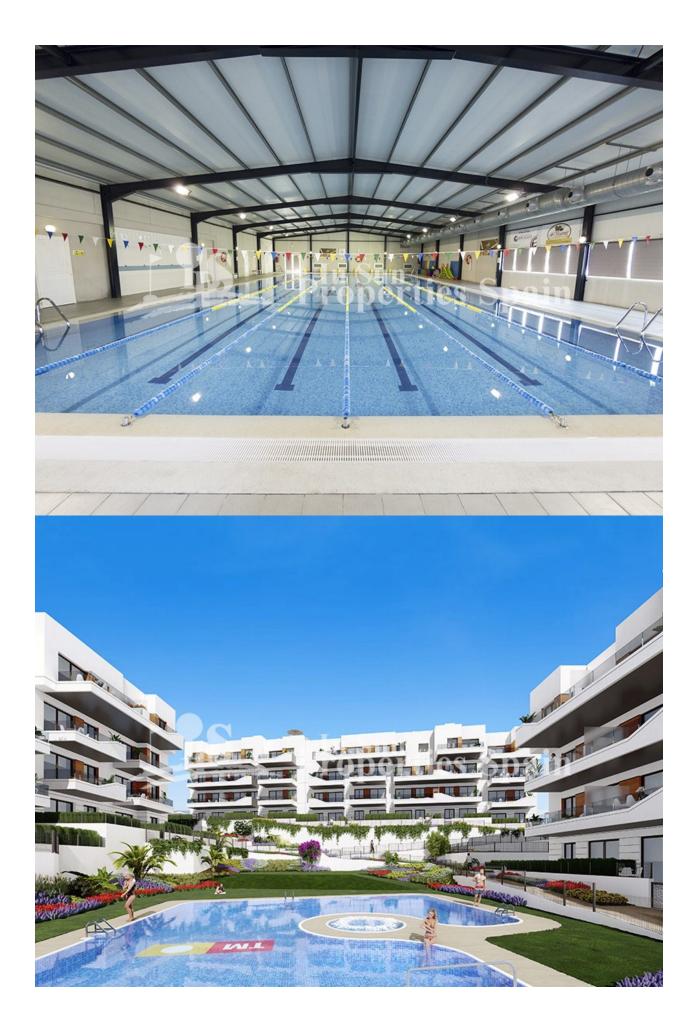

## **BESCHREIBUNG**

FANTASTIC COMPLEX RESIDENTIAL OF NEW BUILD APARTMENTS PENTHOUSE IN VILLAMARTIN ORIHUELA COSTA with communal pool. This 72m2 penthouse apartment consists of 2 bedrooms, 1 bathrooms, an open plan kitchen with living room,a 13m2 private terrace and a 43m2 solarium. The communal areas are approximately 3.300 m2 and have WIFI, 2 swimming pools, a Jacuzzi and 2 Petanque courts. This residential consists of 94 apartments and is located in Las Filipinas which is in the area of Villamartin Golf on the Orihuela Costa and has been designed to meet the needs of those looking for a Mediterranean lifestyle in a quiet but well established area close to the sea and all amenities. Villamartin was built around one of the most prestigious golf courses on the Costa Blanca "Villamartín Golf Club" and is home to a cosmopolitan and International with one of the healthiest climates in the world. Just a short distance away you can find four other golf courses such as Las Ramblas, Campoamor, Las Colinas and La Finca. It is also