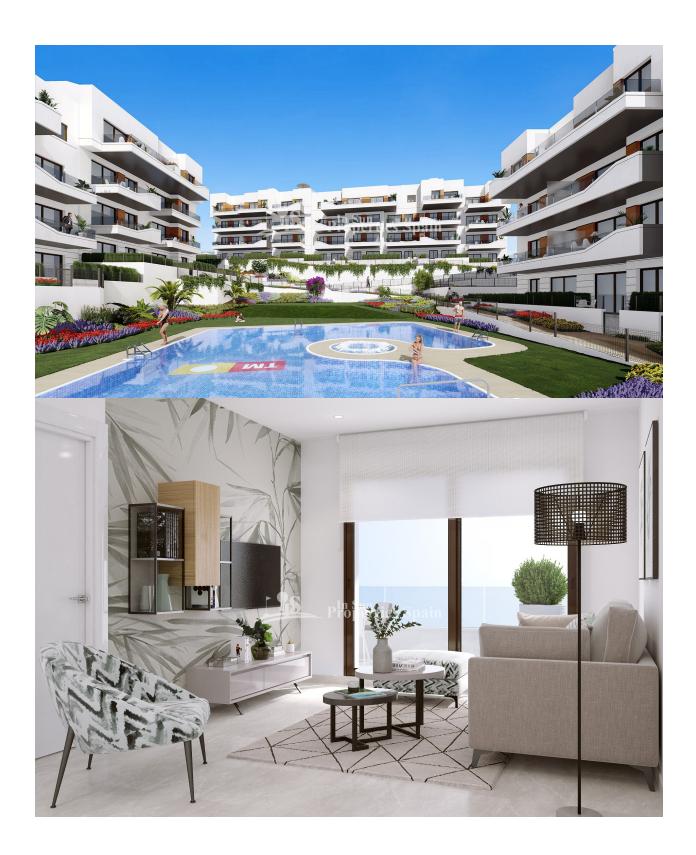

## **BESCHREIBUNG**

FANTASTIC COMPLEX RESIDENTIAL OF NEW BUILD APARTMENTS PENTHOUSE IN VILLAMARTIN ORIHUELA COSTA with communal pool. This 72m2 penthouse apartment consists of 2 bedrooms, 1 bathrooms, an open plan kitchen with living room,a 13m2 private terrace and a 43m2 solarium. The communal areas are approximately 3.300 m2 and have WIFI, 2 swimming pools, a Jacuzzi and 2 Petanque courts. This residential consists of 94 apartments and is located in Las Filipinas which is in the area of Villamartin Golf on the Orihuela Costa and has been designed to meet the needs of those looking for a Mediterranean lifestyle in a quiet but well established area close to the sea and all amenities. Villamartin was built around one of the most prestigious golf courses on the Costa Blanca "Villamartín Golf Club" and is home to a cosmopolitan and International with one of the healthiest climates in the world. Just a short distance away you can find four other golf courses such as Las Ramblas, Campoamor, Las Colinas and La Finca. It is also