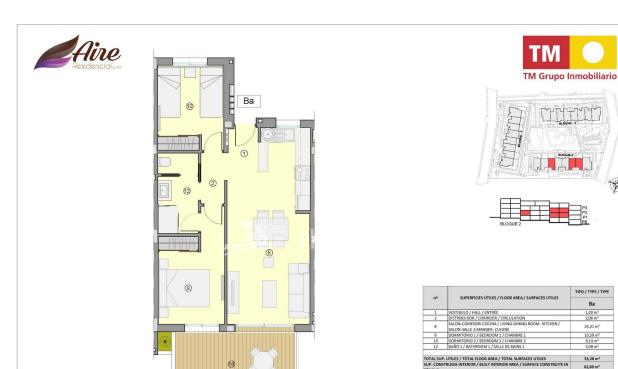

• Fahrstuhl

TIPO/TYPE/TYPE Ba MARZO / MARCH / MARS 2022

10,59 m<sup>2</sup> 9,14 m<sup>2</sup> 5.08 m<sup>2</sup>

13,51 m<sup>2</sup>

76,31 m²

SUP. CONSTRUIDA TERRAZA CUBIERTA 1 / BUILT COVERED 1 ARE. / SURFACE CONSTRUITE TERRASSE COUVERTE

NSTRUIDA PRIVADA / TOTAL BUILT PRIVATE AREA / TOTAL
ITRUITE PRIVATIVE

"OUR EXPERIENCE IS YOUR GUARANTEE"