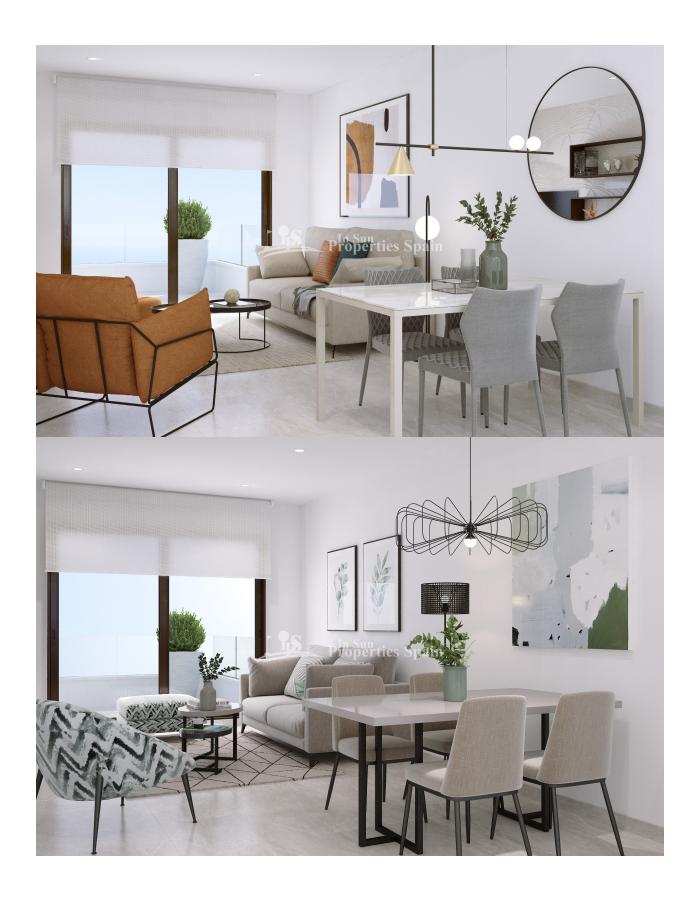

## **BESCHREIBUNG**

FANTASTIC COMPLEX RESIDENTIAL OF NEW BUILD APARTMENTS PENTHOUSE IN VILLAMARTIN ORIHUELA COSTA with communal pool. This 72m2 penthouse apartment consists of 2 bedrooms, 1 bathrooms, an open plan kitchen with living room,a 13m2 private terrace and a 43m2 solarium. The communal areas are approximately 3.300 m2 and have WIFI, 2 swimming pools, a Jacuzzi and 2 Petanque courts. This residential consists of 94 apartments and is located in Las Filipinas which is in the area of Villamartin Golf on the Orihuela Costa and has been designed to meet the needs of those looking for a Mediterranean lifestyle in a quiet but well established area close to the sea and all amenities. Villamartin was built around one of the most prestigious golf courses on the Costa Blanca "Villamartín Golf Club" and is home to a cosmopolitan and International with one of the healthiest climates in the world. Just a short distance away you can find four other golf courses such as Las Ramblas, Campoamor, Las Colinas and La Finca. It is also