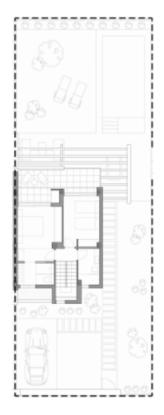

| PLA                   |                      |
|-----------------------|----------------------|
| SUPERFICIE CONSTRUIDA | 55,85 m <sup>2</sup> |
| PASO                  | 2,45 m <sup>2</sup>  |
| DORMITORIO 1          | 15,05 m <sup>2</sup> |
| BAÑO 1                | 6,00 m <sup>2</sup>  |
| DORMITORIO 2          | 13,80 m <sup>2</sup> |
| BAÑO 2                | 4,65 m <sup>2</sup>  |
| SUPERFICIE ÚTIL       | 41,95 m <sup>2</sup> |
| TERRAZA 1             | 4,20 m <sup>2</sup>  |
| TERRAZA 2             | 5,95 m <sup>2</sup>  |
|                       |                      |

|                     | PLANTA ALTA                   |
|---------------------|-------------------------------|
| SUPERFICIE CONSTRU  | IDA 43,90 m <sup>2</sup>      |
| PASO                | 1,65 m <sup>2</sup>           |
| DORMITORIO 1        | 13,80 m <sup>2</sup>          |
| BAÑO 1              | 4,85 m <sup>2</sup>           |
| DORMITORIO 2        | 11,00 m <sup>2</sup>          |
| BAÑO 2              | 4,70 m <sup>2</sup>           |
| SUPERFICIE ÚTIL PLA | NTA ALTA 36,00 m <sup>2</sup> |
| TERRAZA             | 13,70 m <sup>2</sup>          |