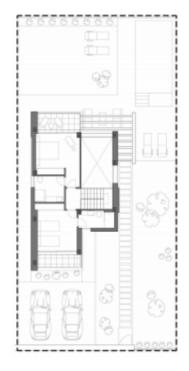

|                     | PLANTA ALTA                   |
|---------------------|-------------------------------|
| SUPERFICIE CONSTRU  | IDA 43,90 m <sup>2</sup>      |
| PASO                | 1,65 m <sup>2</sup>           |
| DORMITORIO 1        | 13,80 m <sup>2</sup>          |
| BAÑO 1              | 4,85 m <sup>2</sup>           |
| DORMITORIO 2        | 11,00 m <sup>2</sup>          |
| BAÑO 2              | 4,70 m <sup>2</sup>           |
| SUPERFICIE ÚTIL PLA | NTA ALTA 36,00 m <sup>2</sup> |
| TERRAZA             | 13,70 m <sup>2</sup>          |