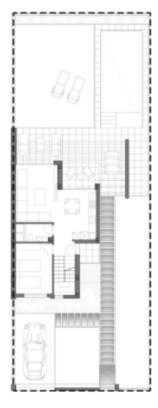

## **ENERGETIC CERTIFIED**

| PLANT                    |                      |
|--------------------------|----------------------|
| SUPERFICIE CONSTRUIDA    | 74,65 m <sup>2</sup> |
| SALÓN - COMEDOR - COCINA | 41,25 m <sup>2</sup> |
| ENTRADA                  | 2,00 m <sup>2</sup>  |
| DORMITORIO 3             | 11,40 m <sup>2</sup> |
| ASEO CON DUCHA           | 3,40 m <sup>2</sup>  |
| SUPERFICIE ÚTIL          | 58,05 m <sup>2</sup> |
| PORCHE ENTRADA           | 2,00 m <sup>2</sup>  |
| TERRAZA SEMICUBIERTA     | 32,00 m <sup>2</sup> |