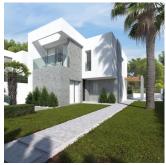

## **BESCHREIBUNG**

6 semi-detached modern style houses with panoramic sea views. They are located in the privileged environment of Sierra Cortina, near Benidorm, combining a natural environment by the sea. The design is designed to enjoy life outside and inside with maximum privacy. They are distributed on 2 levels. The main floor has a large bedroom, a bathroom, a kitchen with a living-dining room of more than 40 m2, with large windows to make the most of the hours of natural light and enjoy the sun. The upper floor has 2 large bedrooms, each with its en-suite bathroom

and balconies with terraces with magnificent views. Parking on the plot for 2 cars. The houses are equipped with Smart Home System (interior and exterior lighting, electric shutters, air conditioning (through ducts), Osmosis system, BOSCH appliances and etc.