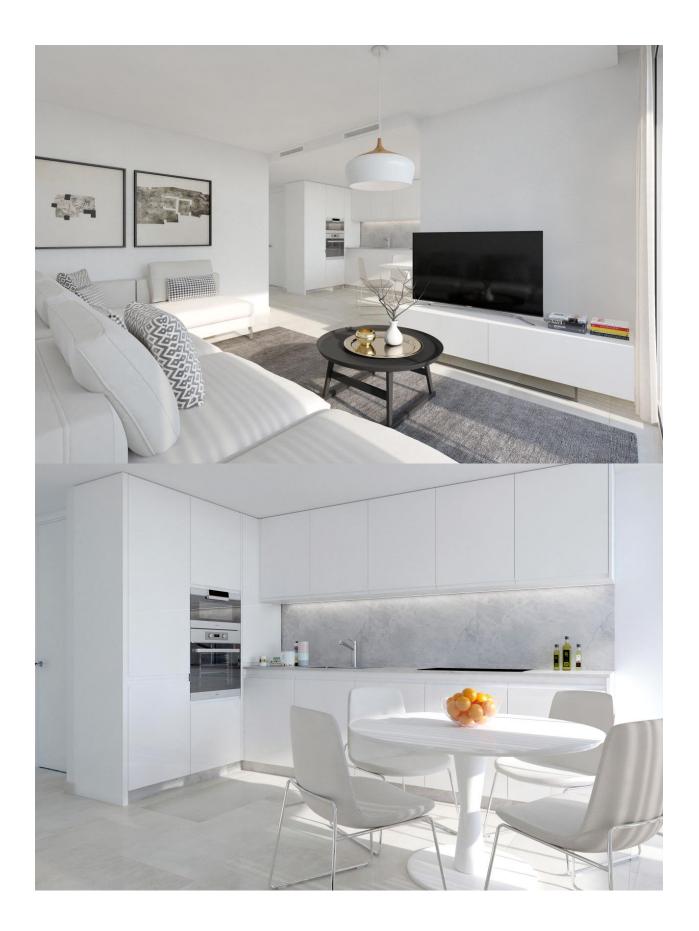

## **BESCHREIBUNG**

6 semi-detached modern style houses with panoramic sea views. They are located in the privileged environment of Sierra Cortina, near Benidorm, combining a natural environment by the sea. The design is designed to enjoy life outside and inside with maximum privacy. They are distributed on 2 levels. The main floor has a large bedroom, a bathroom, a kitchen with a living-dining room of more than 40 m2, with large windows to make the most of the hours of natural light and enjoy the sun. The upper floor has 2 large bedrooms, each with its en-suite bathroom