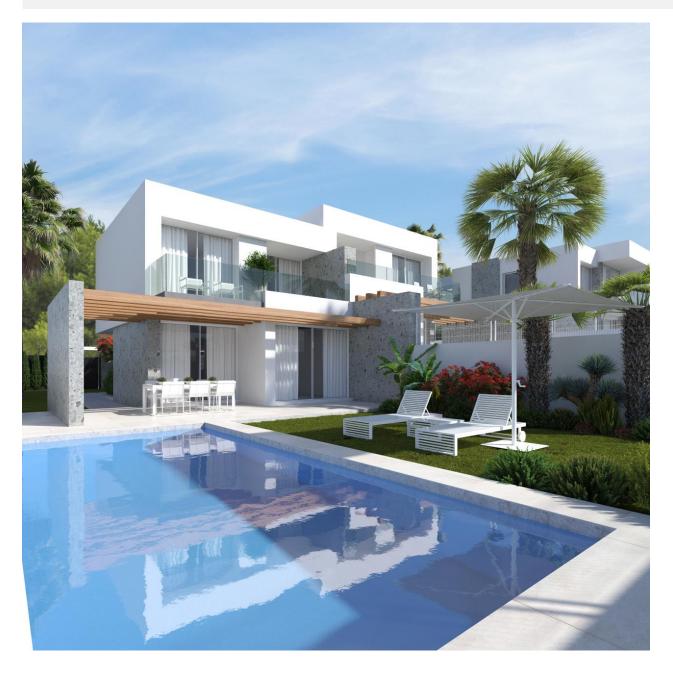

## **BESCHREIBUNG**

6 semi-detached modern style houses with panoramic sea views. They are located in the privileged environment of Sierra Cortina, near Benidorm, combining a natural environment by the sea. The design is designed to enjoy life outside and inside with maximum privacy. They are distributed on 2 levels. The main floor has a large bedroom, a bathroom, a kitchen with a living-dining room of more than 40 m2, with large windows to make the most of the hours of natural light and enjoy the sun. The upper floor has 2 large bedrooms, each with its en-suite bathroom

and balconies with terraces with magnificent views. Parking on the plot for 2 cars. The houses are equipped with Smart Home System (interior and exterior lighting, electric shutters, air conditioning (through ducts), Osmosis system, BOSCH appliances and etc.