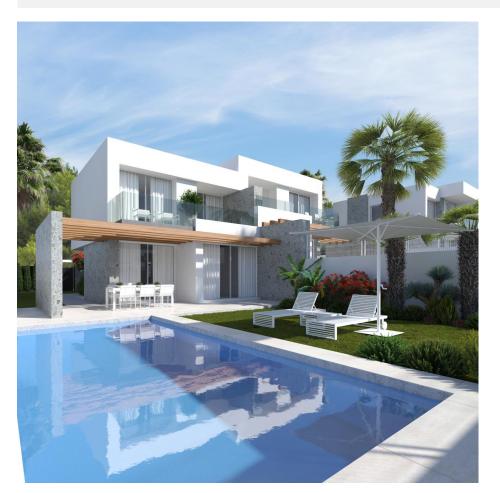

## **BESCHREIBUNG**

6 semi-detached modern style houses with panoramic sea views. They are located in the privileged environment of Sierra Cortina, near Benidorm, combining a natural environment by the sea. The design is designed to enjoy life outside and inside with maximum privacy. They are distributed on 2 levels. The main floor has a large bedroom, a bathroom, a kitchen with a living-dining room of more than 40 m2, with large windows to make the most of the hours of natural light and enjoy the sun. The upper floor has 2 large bedrooms, each with its en-suite bathroom

and balconies with terraces with magnificent views. Parking on the plot for 2 cars. The houses are equipped with Smart Home System (interior and exterior lighting, electric shutters, air conditioning (through ducts), Osmosis system, BOSCH appliances and etc.