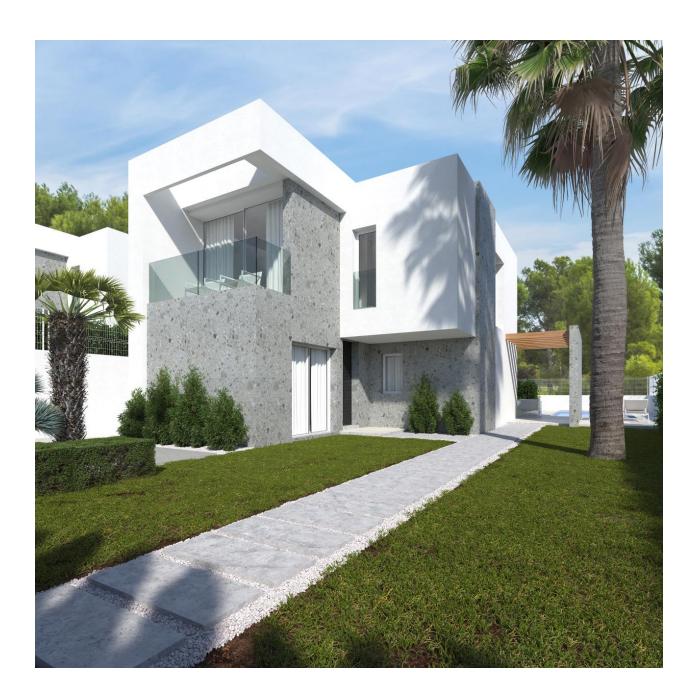

## **BESCHREIBUNG**

6 semi-detached modern style houses with panoramic sea views. They are located in the privileged environment of Sierra Cortina, near Benidorm, combining a natural environment by the sea. The design is designed to enjoy life outside and inside with maximum privacy. They are distributed on 2 levels. The main floor has a large bedroom, a bathroom, a kitchen with a living-dining room of more than 40 m2, with large windows to make the most of the hours of natural light and enjoy the sun. The upper floor has 2 large bedrooms, each with its en-suite bathroom

and balconies with terraces with magnificent views. Parking on the plot for 2 cars. The houses are equipped with Smart Home System (interior and exterior lighting, electric shutters, air conditioning (through ducts), Osmosis system, BOSCH appliances and etc.