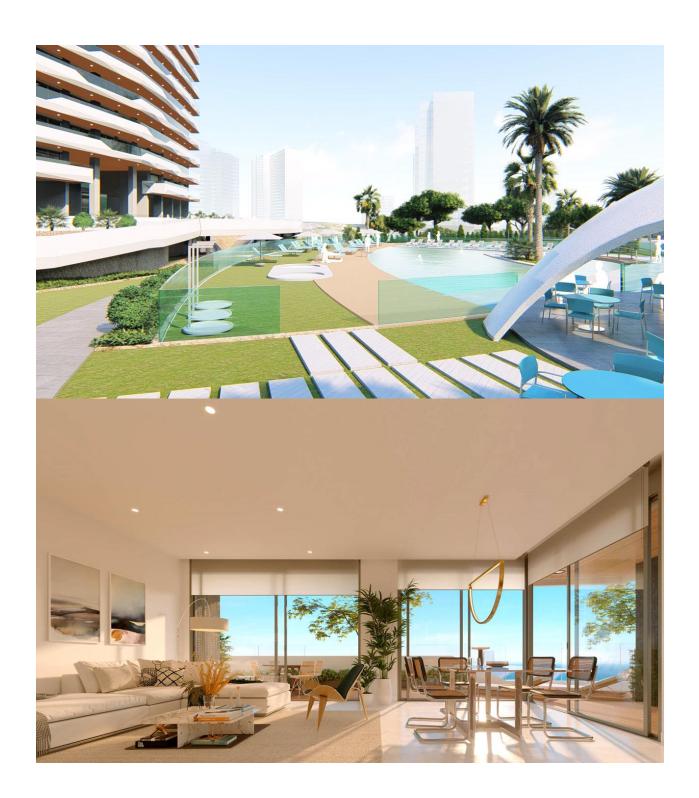

## **BESCHREIBUNG**

Fantastic residential under construction in Benidorm has 196 homes of 2, 3 and 4 bedrooms in a glass tower with spacious terraces with views, ideal for enjoying the outdoors. The urbanization has an adult pool, a children's pool, spa, hot tubs, chillout, playground, two paddle courts, etc. Poniente Beach is increasingly one of the favorite destinations of those who buy housing on the Costa Blanca. This area is well known for housing iconic buildings on the Benidorm skyline, such as the Bali hotel. Do not forget also that Benidorm has one of the most valued Golfs in the province: Sierra Cortina. Also close to its three theme parks and several shopping centers. Prices from € 282,000 to € 820,000.