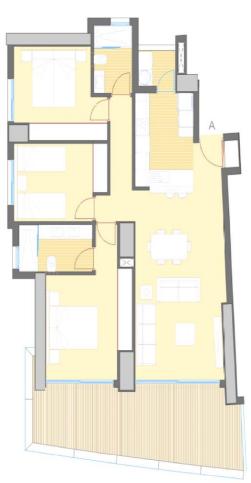

## **ENERGETIC CERTIFIED**

| TIPO B              |                  |       |  |
|---------------------|------------------|-------|--|
| NÚM                 | ESTANCIA.        | SUP   |  |
| 1                   | Vestibulo        | 2,55  |  |
| 2                   | Salón - comexior | 20,67 |  |
| 3                   | Cocina           | 7,24  |  |
| 4                   | Paso             | 2,48  |  |
| 5                   | Dermitorio L     | 13,47 |  |
| 6                   | Dermitorio 2     | 10,06 |  |
| 7                   | Baño 1           | 5,10  |  |
| 8                   | Baño 2           | 3,57  |  |
| 9                   | Galería          | 2,01  |  |
| SU                  | PERFICIE ÚTIL    | 67,15 |  |
| 11                  | Terraza delamera | 20,12 |  |
| SUP                 | IFICIE TERRAZA   | 20,12 |  |
| SUPERFICIE VIVIENDA |                  | 87.27 |  |