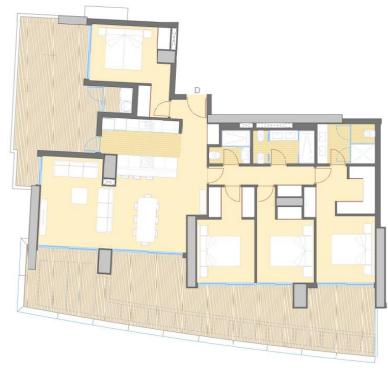

| TPO D           |                            |        |
|-----------------|----------------------------|--------|
| NÚM             | ESTABICIA                  | SUP    |
| 1               | Yestibulo                  | 3,89   |
| 2               | Salón - camedor            | 32,38  |
| 3               | Cocna                      | 9,50   |
| 4               | Pino                       | 5,49   |
| 5               | Dormitorio 1               | 17,28  |
| 6               | Dormitorio 2               | 11,14  |
| 7               | Dormitorio 3               | 12,40  |
| 8               | Dom, 4                     | 13,04  |
| 9               | Baño 1                     | 5,61   |
| 10              | Baño 2                     | 5,07   |
| 11              | Baño 3                     | 2,82   |
| 12              | Galería                    | 1,84   |
| SUPERFICIE ÉTIL |                            | 20,46  |
| 13              | Teccasa delamena cultierta | 23,34  |
| 14              | Terrara delastes decadiera | 26,54  |
| 15              | Terrata lateril cubierta   | 10,36  |
| 16              | Terraralistanadomidanta    | 12,77  |
| iù              | PERFICIE TERRAZA           | 73,01  |
| 10              | PERFICIE VIVENDA           | 193,47 |