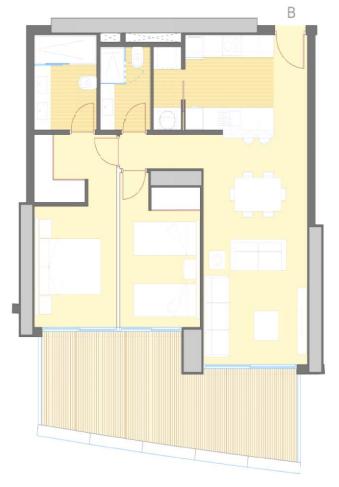

## **ENERGETIC CERTIFIED**

| TIPO B              |                  |       |  |
|---------------------|------------------|-------|--|
| NÚM                 | ESTANCIA.        | SUP   |  |
| 1                   | Vestibulo        | 2,55  |  |
| 2                   | Salón - comexior | 20,67 |  |
| 3                   | Cocina           | 7,24  |  |
| 4                   | Paso             | 2,48  |  |
| 5                   | Dermitorio L     | 13,47 |  |
| 6                   | Dermitorio 2     | 10,06 |  |
| 7                   | Baño 1           | 5,10  |  |
| 8                   | Baño 2           | 3,57  |  |
| 9                   | Galería          | 2,01  |  |
| SU                  | PERFICIE ÚTIL    | 67,15 |  |
| 11                  | Terraza delamera | 20,12 |  |
| SUP                 | IFICIE TERRAZA   | 20,12 |  |
| SUPERFICIE VIVIENDA |                  | 87.27 |  |