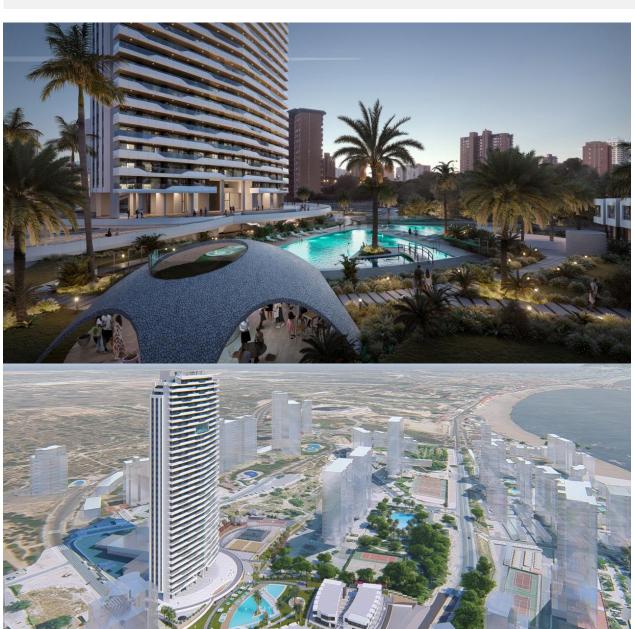

## **BESCHREIBUNG**

Fantastic residential under construction in Benidorm has 196 homes of 2, 3 and 4 bedrooms in a glass tower with spacious terraces with views, ideal for enjoying the outdoors. The urbanization has an adult pool, a children's pool, spa, hot tubs, chillout, playground, two paddle courts, etc. Poniente Beach is increasingly one of the favorite destinations of those who buy housing on the Costa Blanca. This area is well known for housing iconic buildings on the Benidorm skyline, such as the Bali hotel. Do not forget also that Benidorm has one of the most valued Golfs in the province: Sierra Cortina. Also close to its three theme parks and several shopping centers. Prices from € 282,000 to € 820,000.