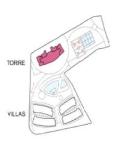

## **BESCHREIBUNG**

Fantastic residential under construction in Benidorm has 196 homes of 2, 3 and 4 bedrooms in a glass tower with spacious terraces with views, ideal for enjoying the outdoors. The urbanization has an adult pool, a children's pool, spa, hot tubs, chillout, playground, two paddle courts, etc. Poniente Beach is increasingly one of the favorite destinations of those who buy housing on the Costa Blanca. This area is well known for housing iconic buildings on the Benidorm skyline, such as the Bali hotel. Do not forget also that Benidorm has one of the most valued Golfs in the province: Sierra Cortina. Also close to its three theme parks and several shopping centers. Prices from € 282,000 to € 820,000.