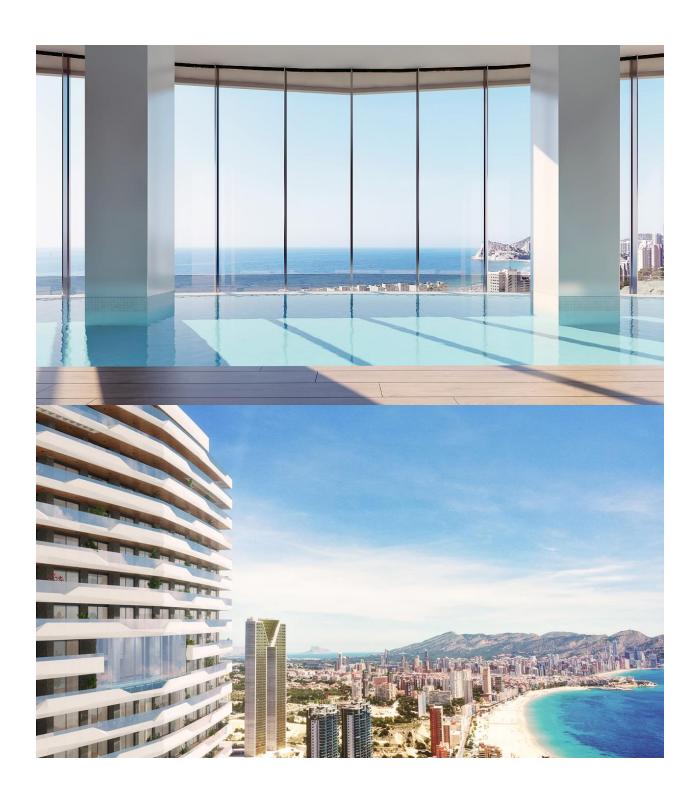

## **BESCHREIBUNG**

Fantastic residential under construction in Benidorm has 196 homes of 2, 3 and 4 bedrooms in a glass tower with spacious terraces with views, ideal for enjoying the outdoors. The urbanization has an adult pool, a children's pool, spa, hot tubs, chillout, playground, two paddle courts, etc. Poniente Beach is increasingly one of the favorite destinations of those who buy housing on the Costa Blanca. This area is well known for housing iconic buildings on the Benidorm skyline, such as the Bali hotel. Do not forget also that Benidorm has one of the most valued Golfs in the province: Sierra Cortina. Also close to its three theme parks and several shopping centers. Prices from € 282,000 to € 820,000.