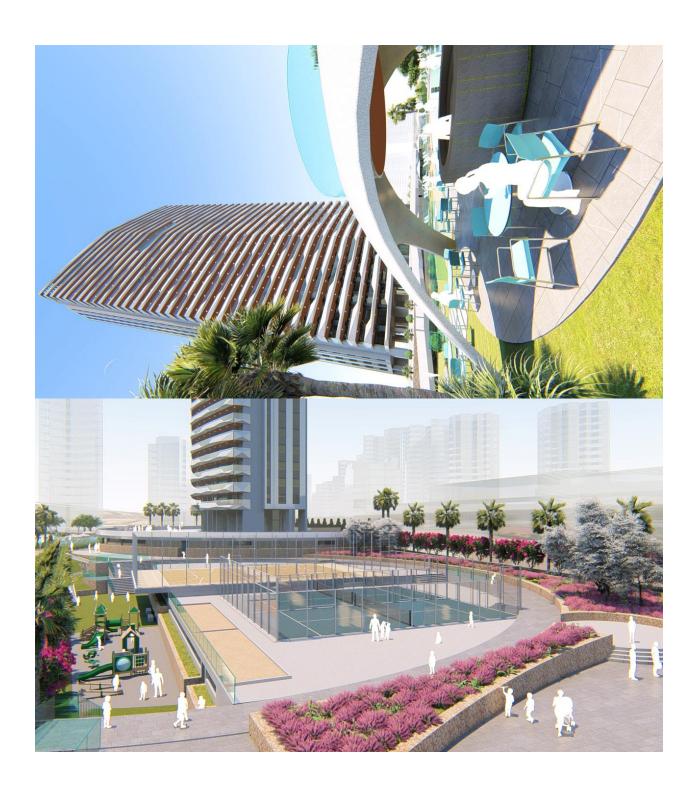

## **BESCHREIBUNG**

Fantastic residential under construction in Benidorm has 196 homes of 2, 3 and 4 bedrooms in a glass tower with spacious terraces with views, ideal for enjoying the outdoors. The urbanization has an adult pool, a children's pool, spa, hot tubs, chillout, playground, two paddle courts, etc. Poniente Beach is increasingly one of the favorite destinations of those who buy housing on the Costa Blanca. This area is well known for housing iconic buildings on the Benidorm skyline, such as the Bali hotel. Do not forget also that Benidorm has one of the most valued Golfs in the province: Sierra Cortina. Also close to its three theme parks and several shopping centers. Prices from € 282,000 to € 820,000.