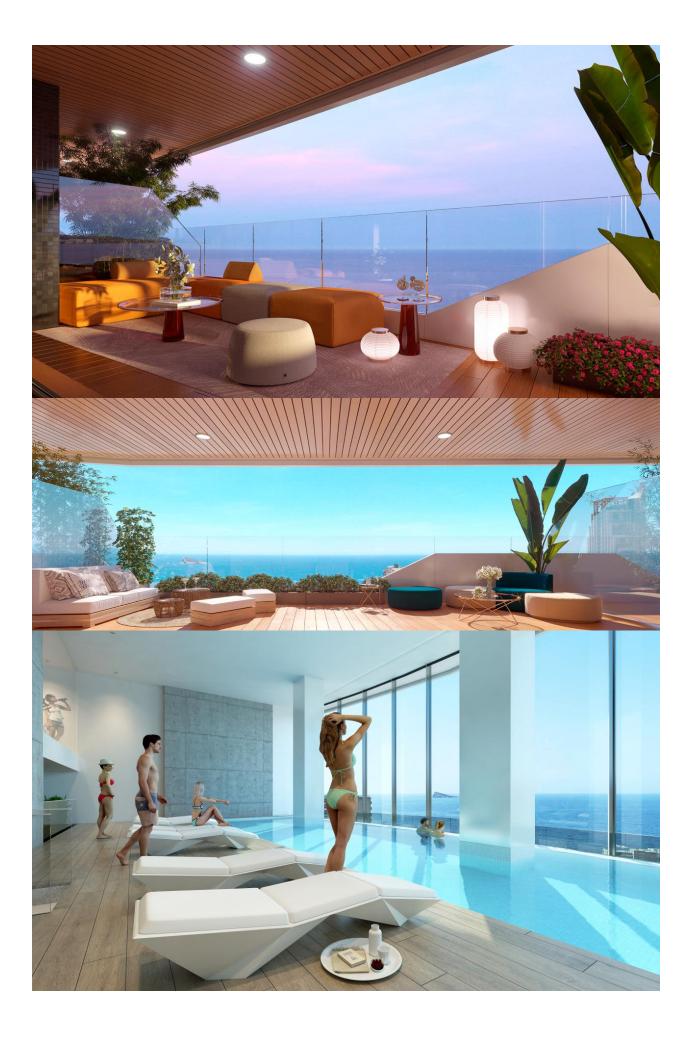

## **BESCHREIBUNG**

Fantastic residential under construction in Benidorm has 196 homes of 2, 3 and 4 bedrooms in a glass tower with spacious terraces with views, ideal for enjoying the outdoors. The urbanization has an adult pool, a children's pool, spa, hot tubs, chillout, playground, two paddle courts, etc. Poniente Beach is increasingly one of the favorite destinations of those who buy housing on the Costa Blanca. This area is well known for housing iconic buildings on the Benidorm skyline, such as the Bali hotel. Do not forget also that Benidorm has one of the most valued Golfs in the province: Sierra Cortina. Also close to its three theme parks and several shopping centers. Prices from € 282,000 to € 820,000.