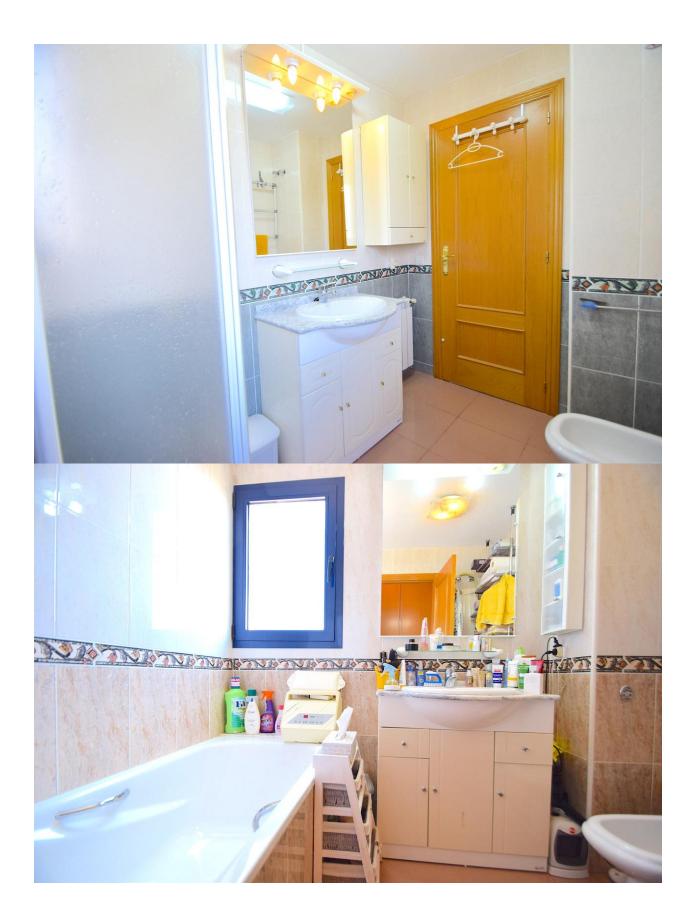

## BESCHREIBUNG

Magnificent semi-detached house of 2002, located in Residencial Villa Flores with a constructed area of 188 m2 distributed over 3 floors: The lower floor (due to the unevenness of the land) has a large garage. storage room, wine cellar and multipurpose room (gallery, gym, ...) and an internal staircase to the house. The main floor is distributed in hall, toilet, office (small bedroom), kitchen, living room and terrace with panoramic views and exit to the private garden. On the upper floor we find 3 double bedrooms with sea and mountain views and 2 full bathrooms (1 en suite). The house also has a large series of improvements and extras valued in full at € 46,000, such as double glazing in all windows and tilt-and-turn, gas heating and 7 radiators already installed, awning on an uncovered terrace, a tiled plot and two areas landscaped with automatic irrigation, smooth paint ... etc. Panoramic views of the sea and mountains from all its floors. Communal swimming pool. Plot of 389 m2 with garden areas and large parking area (for 3 more vehicles). Only 10 minutes from Benidorm and very close to the Elians school and Mercadona shopping area "Plaza del Sol".