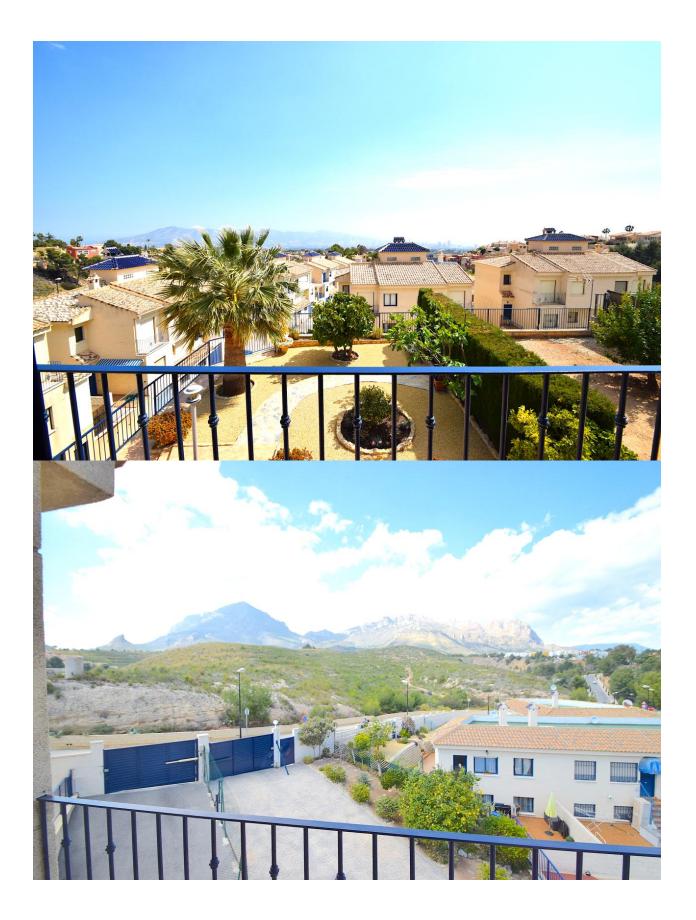

## BESCHREIBUNG

Magnificent semi-detached house of 2002, located in Residencial Villa Flores with a constructed area of 188 m2 distributed over 3 floors: The lower floor (due to the unevenness of the land) has a large garage. storage room, wine cellar and multipurpose room (gallery, gym, ...) and an internal staircase to the house. The main floor is distributed in hall, toilet, office (small bedroom), kitchen, living room and terrace with panoramic views and exit to the private garden. On the upper floor we find 3 double bedrooms with sea and mountain views and 2 full bathrooms (1 en suite). The house also has a large series of improvements and extras valued in full at € 46,000, such as double glazing in all windows and tilt-and-turn, gas heating and 7 radiators already installed, awning on an uncovered terrace, a tiled plot and two areas landscaped with automatic irrigation, smooth paint ... etc. Panoramic views of the sea and mountains from all its floors. Communal swimming pool. Plot of 389 m2 with garden areas and large parking area (for 3 more vehicles). Only 10 minutes from Benidorm and very close to the Elians school and Mercadona shopping area "Plaza del Sol".