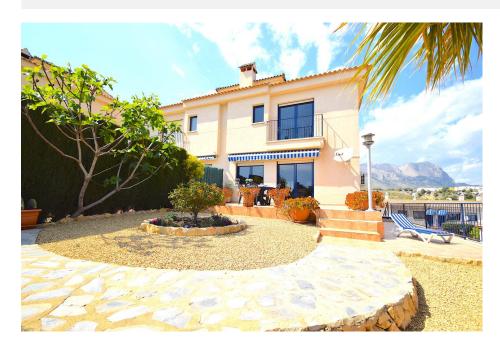

## BESCHREIBUNG

Magnificent semi-detached house of 2002, located in Residencial Villa Flores with a constructed area of 188 m2 distributed over 3 floors: The lower floor (due to the unevenness of the land) has a large garage. storage room, wine cellar and multipurpose room (gallery, gym, ...) and an internal staircase to the house. The main floor is distributed in hall, toilet, office (small bedroom), kitchen, living room and terrace with panoramic views and exit to the private garden. On the upper floor we find 3 double bedrooms with sea and mountain views and 2 full bathrooms (1 en suite). The house also has a large series of improvements and extras valued in full at € 46,000, such as double glazing in all windows and tilt-and-turn, gas heating and 7 radiators already installed, awning on an uncovered terrace, a tiled plot and two areas landscaped with automatic irrigation, smooth paint ... etc. Panoramic views of the sea and mountains from all its floors. Communal swimming pool. Plot of 389 m2 with garden areas and large parking area (for 3 more vehicles). Only 10 minutes from Benidorm and very close to the Elians school and Mercadona shopping area "Plaza del Sol".