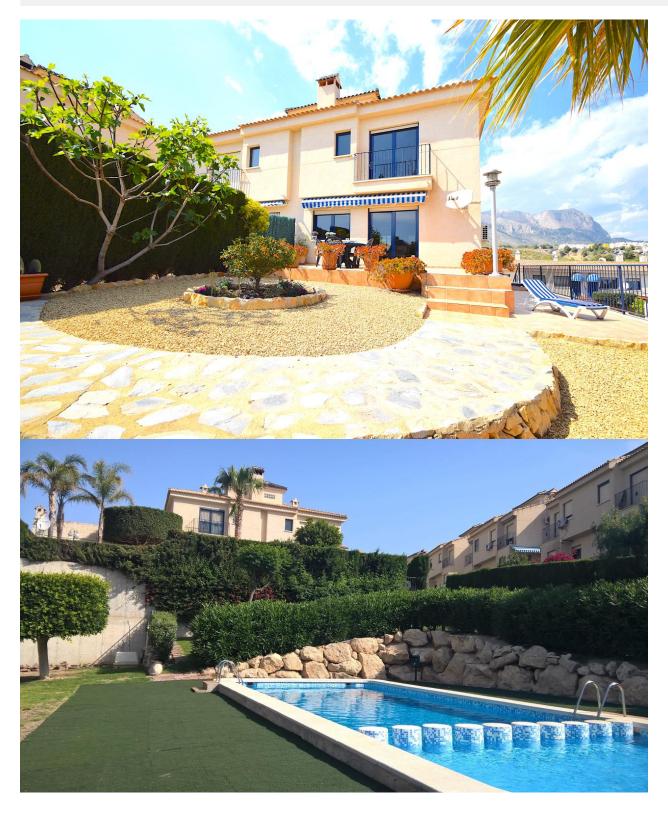

## BESCHREIBUNG

Magnificent semi-detached house of 2002, located in Residencial Villa Flores with a constructed area of 188 m2 distributed over 3 floors: The lower floor (due to the unevenness of the land) has a large garage. storage room, wine cellar and multipurpose room (gallery, gym, ...) and an internal staircase to the house. The main floor is distributed in hall, toilet, office (small bedroom), kitchen, living room and terrace with panoramic views and exit to the private garden. On the upper floor we find 3 double bedrooms with sea and mountain views and 2 full bathrooms (1 en suite). The house also has a large series of improvements and extras valued in full at € 46,000, such as double glazing in all windows and tilt-and-turn, gas heating and 7 radiators already installed, awning on an uncovered terrace, a tiled plot and two areas landscaped with automatic irrigation, smooth paint ... etc. Panoramic views of the sea and mountains from all its floors. Communal swimming pool. Plot of 389 m2 with garden areas and large parking area (for 3 more vehicles). Only 10 minutes from Benidorm and very close to the Elians school and Mercadona shopping area "Plaza del Sol".