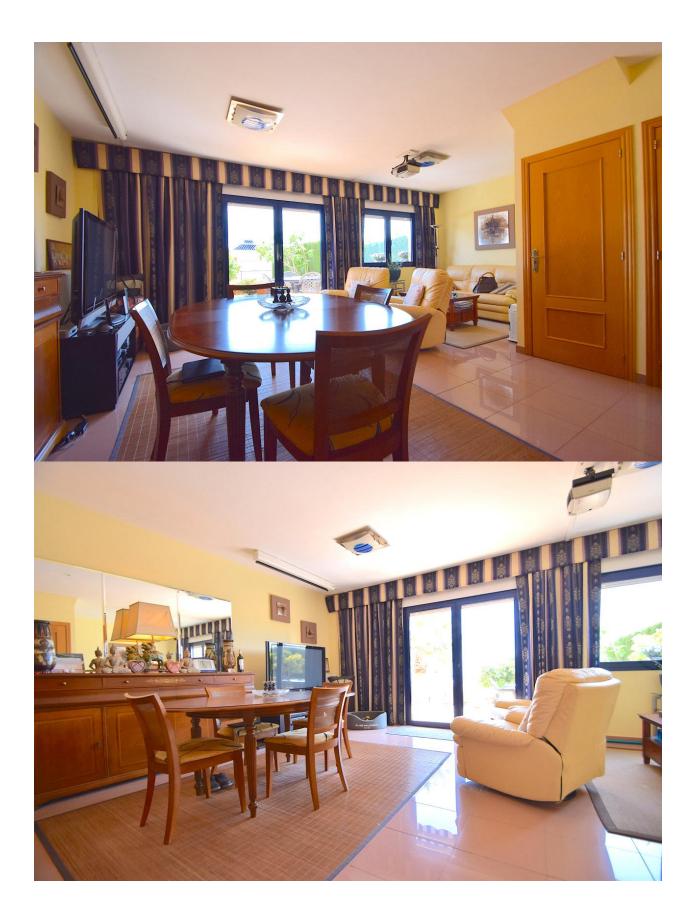

## BESCHREIBUNG

Magnificent semi-detached house of 2002, located in Residencial Villa Flores with a constructed area of 188 m2 distributed over 3 floors: The lower floor (due to the unevenness of the land) has a large garage. storage room, wine cellar and multipurpose room (gallery, gym, ...) and an internal staircase to the house. The main floor is distributed in hall, toilet, office (small bedroom), kitchen, living room and terrace with panoramic views and exit to the private garden. On the upper floor we find 3 double bedrooms with sea and mountain views and 2 full bathrooms (1 en suite). The house also has a large series of improvements and extras valued in full at € 46,000, such as double glazing in all windows and tilt-and-turn, gas heating and 7 radiators already installed, awning on an uncovered terrace, a tiled plot and two areas landscaped with automatic irrigation, smooth paint ... etc. Panoramic views of the sea and mountains from all its floors. Communal swimming pool. Plot of 389 m2 with garden areas and large parking area (for 3 more vehicles). Only 10 minutes from Benidorm and very close to the Elians school and Mercadona shopping area "Plaza del Sol".