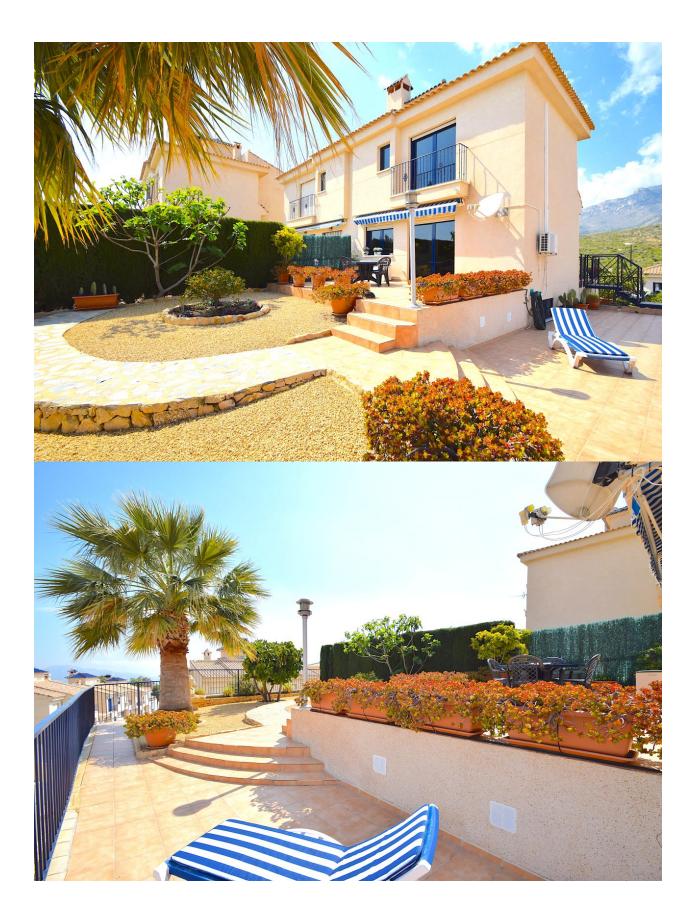

## BESCHREIBUNG

Magnificent semi-detached house of 2002, located in Residencial Villa Flores with a constructed area of 188 m2 distributed over 3 floors: The lower floor (due to the unevenness of the land) has a large garage. storage room, wine cellar and multipurpose room (gallery, gym, ...) and an internal staircase to the house. The main floor is distributed in hall, toilet, office (small bedroom), kitchen, living room and terrace with panoramic views and exit to the private garden. On the upper floor we find 3 double bedrooms with sea and mountain views and 2 full bathrooms (1 en suite). The house also has a large series of improvements and extras valued in full at € 46,000, such as double glazing in all windows and tilt-and-turn, gas heating and 7 radiators already installed, awning on an uncovered terrace, a tiled plot and two areas landscaped with automatic irrigation, smooth paint ... etc. Panoramic views of the sea and mountains from all its floors. Communal swimming pool. Plot of 389 m2 with garden areas and large parking area (for 3 more vehicles). Only 10 minutes from Benidorm and very close to the Elians school and Mercadona shopping area "Plaza del Sol".