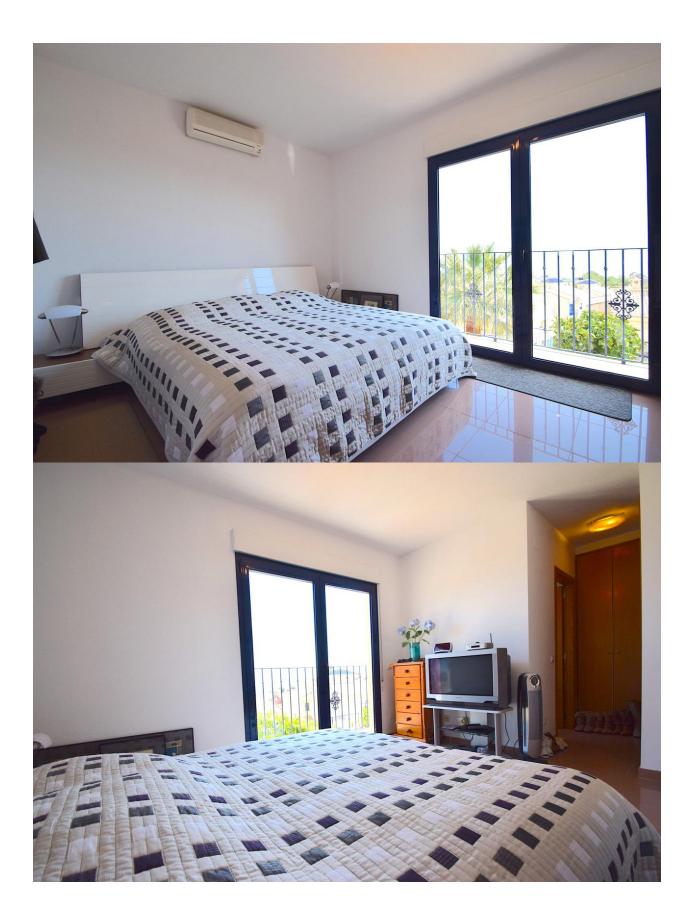

## BESCHREIBUNG

Magnificent semi-detached house of 2002, located in Residencial Villa Flores with a constructed area of 188 m2 distributed over 3 floors: The lower floor (due to the unevenness of the land) has a large garage. storage room, wine cellar and multipurpose room (gallery, gym, ...) and an internal staircase to the house. The main floor is distributed in hall, toilet, office (small bedroom), kitchen, living room and terrace with panoramic views and exit to the private garden. On the upper floor we find 3 double bedrooms with sea and mountain views and 2 full bathrooms (1 en suite). The house also has a large series of improvements and extras valued in full at € 46,000, such as double glazing in all windows and tilt-and-turn, gas heating and 7 radiators already installed, awning on an uncovered terrace, a tiled plot and two areas landscaped with automatic irrigation, smooth paint ... etc. Panoramic views of the sea and mountains from all its floors. Communal swimming pool. Plot of 389 m2 with garden areas and large parking area (for 3 more vehicles). Only 10 minutes from Benidorm and very close to the Elians school and Mercadona shopping area "Plaza del Sol".