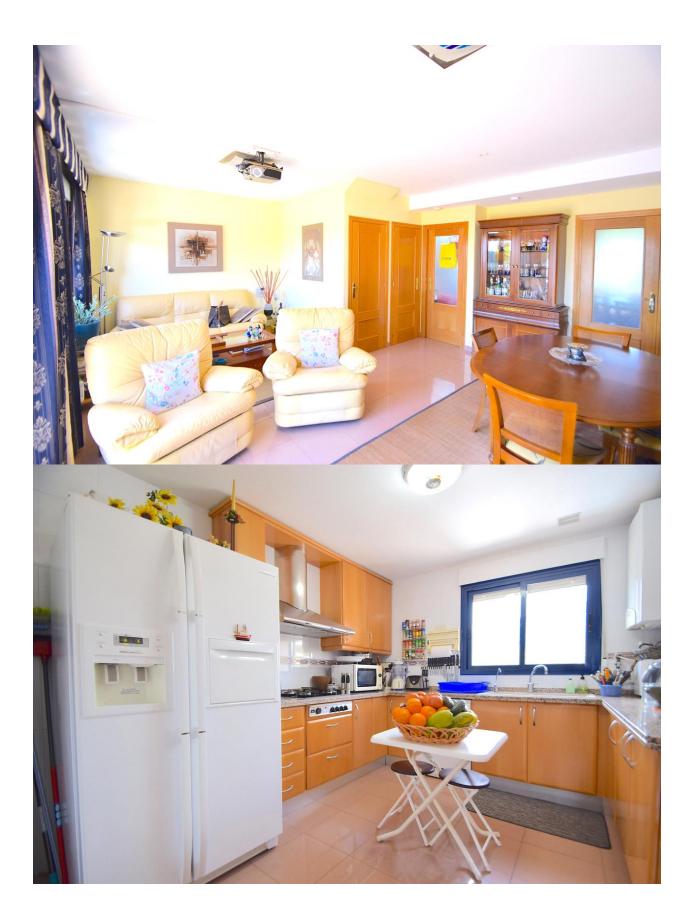

## BESCHREIBUNG

Magnificent semi-detached house of 2002, located in Residencial Villa Flores with a constructed area of 188 m2 distributed over 3 floors: The lower floor (due to the unevenness of the land) has a large garage. storage room, wine cellar and multipurpose room (gallery, gym, ...) and an internal staircase to the house. The main floor is distributed in hall, toilet, office (small bedroom), kitchen, living room and terrace with panoramic views and exit to the private garden. On the upper floor we find 3 double bedrooms with sea and mountain views and 2 full bathrooms (1 en suite). The house also has a large series of improvements and extras valued in full at € 46,000, such as double glazing in all windows and tilt-and-turn, gas heating and 7 radiators already installed, awning on an uncovered terrace, a tiled plot and two areas landscaped with automatic irrigation, smooth paint ... etc. Panoramic views of the sea and mountains from all its floors. Communal swimming pool. Plot of 389 m2 with garden areas and large parking area (for 3 more vehicles). Only 10 minutes from Benidorm and very close to the Elians school and Mercadona shopping area "Plaza del Sol".