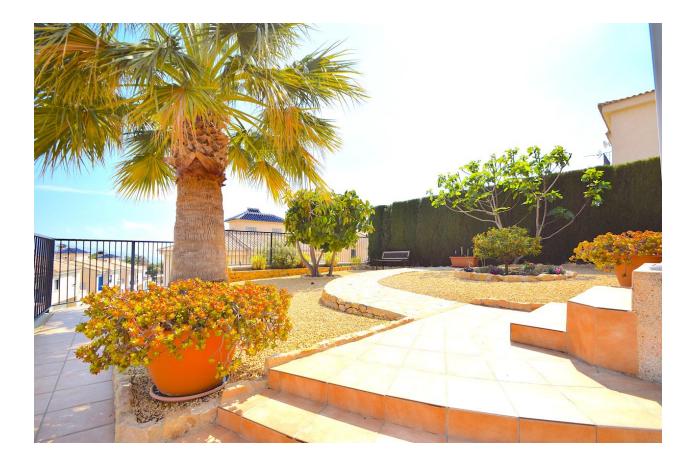

## BESCHREIBUNG

Magnificent semi-detached house of 2002, located in Residencial Villa Flores with a constructed area of 188 m2 distributed over 3 floors: The lower floor (due to the unevenness of the land) has a large garage. storage room, wine cellar and multipurpose room (gallery, gym, ...) and an internal staircase to the house. The main floor is distributed in hall, toilet, office (small bedroom), kitchen, living room and terrace with panoramic views and exit to the private garden. On the upper floor we find 3 double bedrooms with sea and mountain views and 2 full bathrooms (1 en suite). The house also has a large series of improvements and extras valued in full at € 46,000, such as double glazing in all windows and tilt-and-turn, gas heating and 7 radiators already installed, awning on an uncovered terrace, a tiled plot and two areas landscaped with automatic irrigation, smooth paint ... etc. Panoramic views of the sea and mountains from all its floors. Communal swimming pool. Plot of 389 m2 with garden areas and large parking area (for 3 more vehicles). Only 10 minutes from Benidorm and very close to the Elians school and Mercadona shopping area "Plaza del Sol".