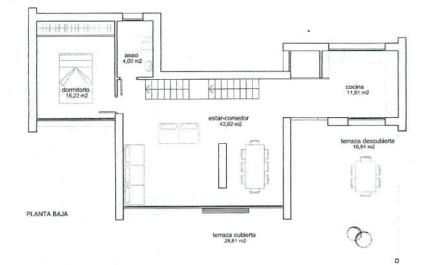

## PROPERTY GALLERY

| PLANTA BAJA      | 94.82 m2               |
|------------------|------------------------|
| TERRAZA CUBIERTA | 29,81 X 0,5 = 14.90 mi |
| PLANTA ALTA      | 95.32 m2               |

#### SUPERFICIES ÚTILES

| PLANTA BAJA         |          |
|---------------------|----------|
| ESTAR-COMEDOR       | 43,92 m2 |
| COCINA              | 11.81 m2 |
| DORMITORIO          | 15.22 m2 |
| ASEO                | 4.00 m2  |
| TERRAZA DESCUBIERTA | 16.91 m2 |
| TERRAZA CUBIERTA    | 29,81 m2 |