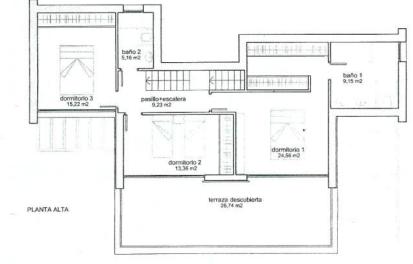

## PROPERTY GALLERY

| PLANTA BAJA      | 94.82 m2               |
|------------------|------------------------|
| TERRAZA CUBIERTA | 29,81 X 0,5 = 14.90 mi |
| PLANTA ALTA      | 95.32 m2               |

| PLANTA ALTA         |          |
|---------------------|----------|
| DORMITORIO 1        | 24.56 m2 |
| BAÑO 1              | 9.15 m2  |
| DORMITORIO 2        | 13.36 m2 |
| DORMITORIO 3        | 15.22 m2 |
| BAÑO 2              | 4.00 m2  |
| PASILLO+ESCALERA    | 9.23 m2  |
| TERRAZA DESCUBIERTA | 26.74 m2 |