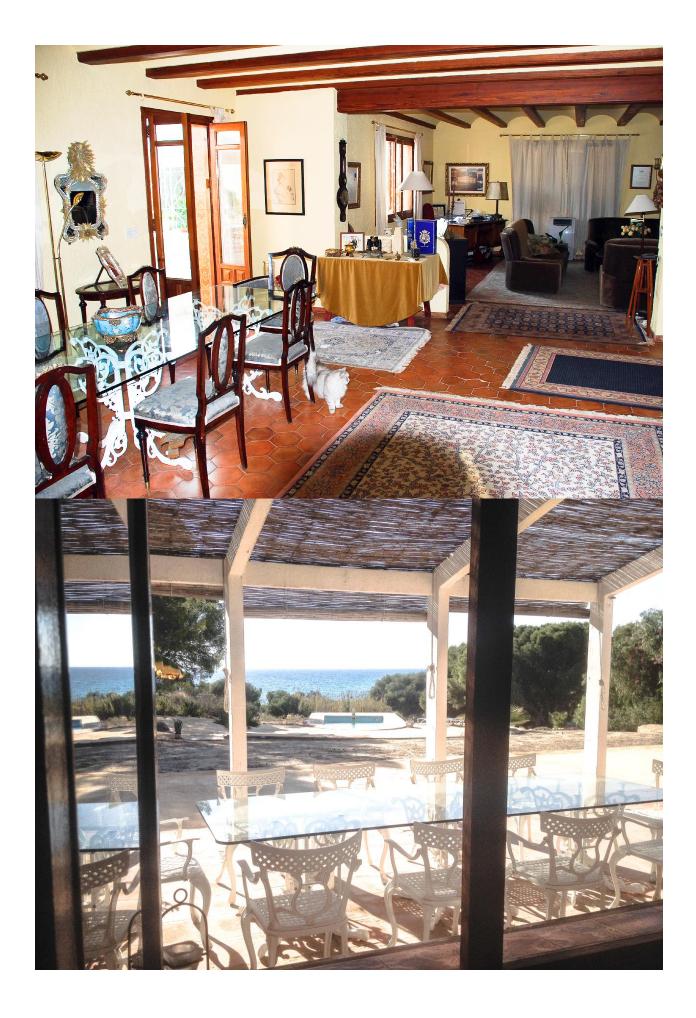

## **BESCHREIBUNG**

Fantastic villa in an unbeatable location in front of the sea in the Villajoyosa area, the property is located on a large plot of 10.305m2 with direct access to the beach and sea views from the entire property. The access to the house, has a large roundabout for carriages that has a large fountain with 12 water jets, the house is distributed in a large entrance hall of 20 m2, large living room of 100 m2 with fireplace, large kitchen of 28 m2, two large main bedrooms with en-suite bathrooms both and a large wardrobe area, the main bedroom has another 20 m2 adjoining bedroom with fitted wardrobes that is currently used as a dressing room and office, a fourth bedroom for the service, with its fourth corresponding full bathroom and other service with toilet and sink for guests. From the living room there is access to a large terrace with sea views. The property also has a large private pool surrounded by a large terrace area of ??200 m2, it also has a perforated water well and 2 tanks of 16,000 liters of water each, one of them with mineral water, a heliport area private, solar panels with lithium batteries and large garage of 35 m2. The house is prepared to be able to make an extension of two more