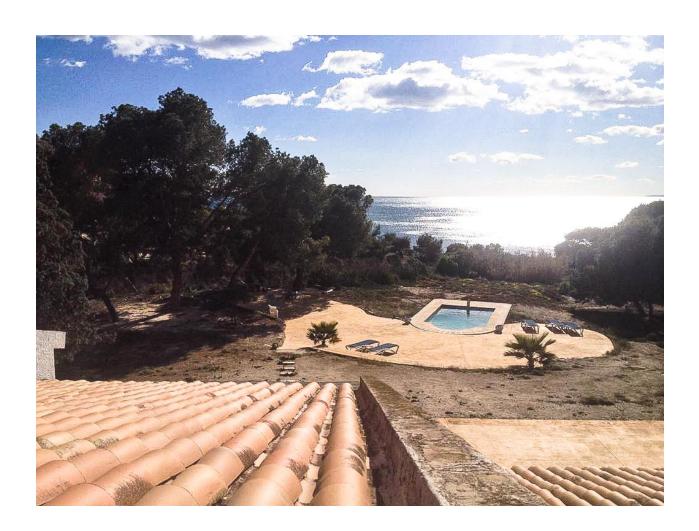

## **BESCHREIBUNG**

Fantastic villa in an unbeatable location in front of the sea in the Villajoyosa area, the property is located on a large plot of 10.305m2 with direct access to the beach and sea views from the entire property. The access to the house, has a large roundabout for carriages that has a large fountain with 12 water jets, the house is distributed in a large entrance hall of 20 m2, large living room of 100 m2 with fireplace, large kitchen of 28 m2, two large main bedrooms with en-suite bathrooms both and a large wardrobe area, the main bedroom has another 20 m2 adjoining bedroom with fitted wardrobes that is currently used as a dressing room and office, a fourth bedroom for the service, with its fourth corresponding full bathroom and other service with toilet and sink for guests. From the living room there is access to a large terrace with sea views. The property also has a large private pool surrounded by a large terrace area of ??200 m2, it also has a perforated water well and 2 tanks of 16,000 liters of water each, one of them with mineral water, a heliport area private, solar panels with lithium batteries and large garage of 35 m2. The house is prepared to be able to make an extension of two more