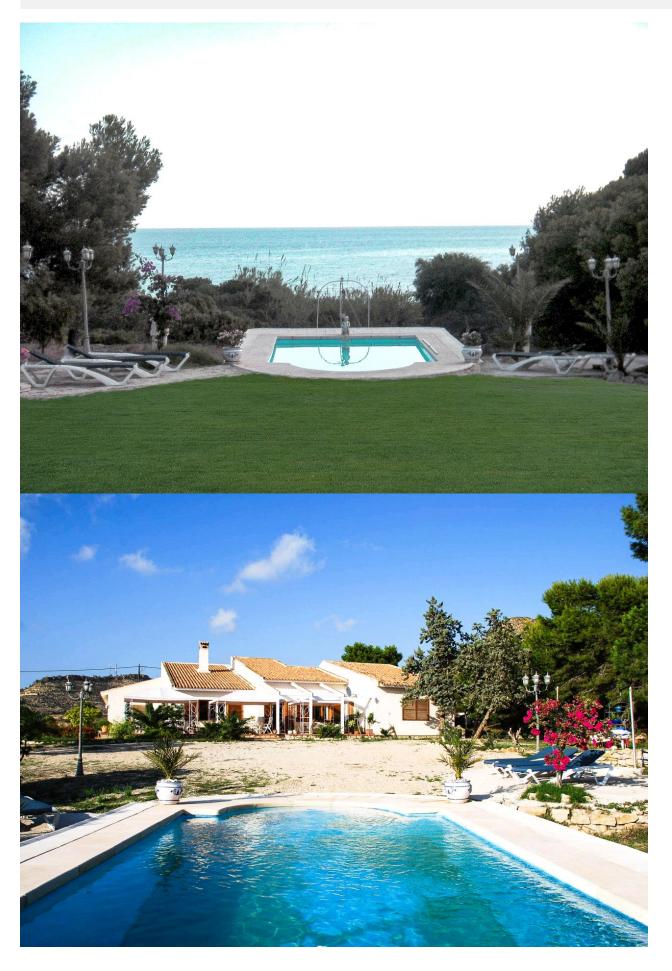

## **BESCHREIBUNG**

Fantastic villa in an unbeatable location in front of the sea in the Villajoyosa area, the property is located on a large plot of 10.305m2 with direct access to the beach and sea views from the entire property. The access to the house, has a large roundabout for carriages that has a large fountain with 12 water jets, the house is distributed in a large entrance hall of 20 m2, large living room of 100 m2 with fireplace, large kitchen of 28 m2, two large main bedrooms with en-suite bathrooms both and a large wardrobe area, the main bedroom has another 20 m2 adjoining bedroom with fitted wardrobes that is currently used as a dressing room and office, a fourth bedroom for the service, with its fourth corresponding full bathroom and other service with toilet and sink for guests. From the living room there is access to a large terrace with sea views. The property also has a large private pool surrounded by a large terrace area of ??200 m2, it also has a perforated water well and 2 tanks of 16,000 liters of water each, one of them with mineral water, a heliport area private, solar panels with lithium batteries and large garage of 35 m2. The house is prepared to be able to make an extension of two more