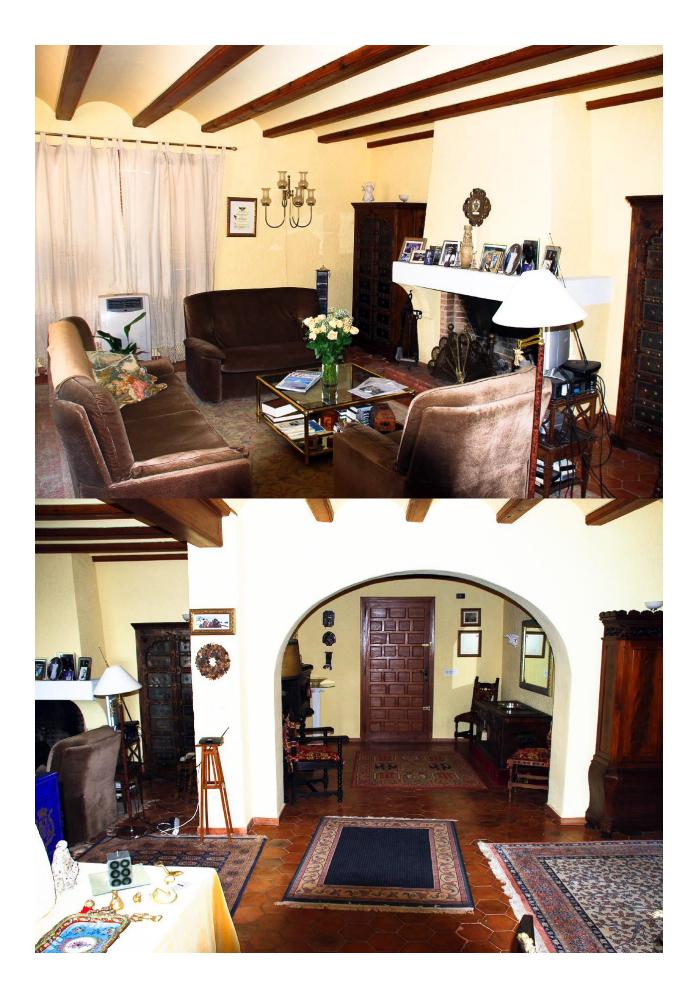

## **BESCHREIBUNG**

Fantastic villa in an unbeatable location in front of the sea in the Villajoyosa area, the property is located on a large plot of 10.305m2 with direct access to the beach and sea views from the entire property. The access to the house, has a large roundabout for carriages that has a large fountain with 12 water jets, the house is distributed in a large entrance hall of 20 m2, large living room of 100 m2 with fireplace, large kitchen of 28 m2, two large main bedrooms with en-suite bathrooms both and a large wardrobe area, the main bedroom has another 20 m2 adjoining bedroom with fitted wardrobes that is currently used as a dressing room and office, a fourth bedroom for the service, with its fourth corresponding full bathroom and other service with toilet and sink for guests. From the living room there is access to a large terrace with sea views. The property also has a large private pool surrounded by a large terrace area of ??200 m2, it also has a perforated water well and 2 tanks of 16,000 liters of water each, one of them with mineral water, a heliport area private, solar panels with lithium batteries and large garage of 35 m2. The house is prepared to be able to make an extension of two more