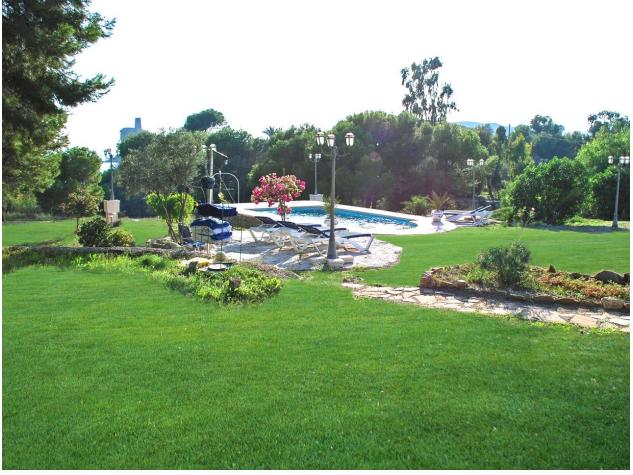

## **BESCHREIBUNG**

Fantastic villa in an unbeatable location in front of the sea in the Villajoyosa area, the property is located on a large plot of 10.305m2 with direct access to the beach and sea views from the entire property. The access to the house, has a large roundabout for carriages that has a large fountain with 12 water jets, the house is distributed in a large entrance hall of 20 m2, large living room of 100 m2 with fireplace, large kitchen of 28 m2, two large main bedrooms with en-suite bathrooms both and a large wardrobe area, the main bedroom has another 20 m2 adjoining bedroom with fitted wardrobes that is currently used as a dressing room and office, a fourth bedroom for the service, with its fourth corresponding full bathroom and other service with toilet and sink for guests. From the living room there is access to a large terrace with sea views. The property also has a large private pool surrounded by a large terrace area of ??200 m2, it also has a perforated water well and 2 tanks of 16,000 liters of water each, one of them with mineral water, a heliport area private, solar panels with lithium batteries and large garage of 35 m2. The house is prepared to be able to make an extension of two more