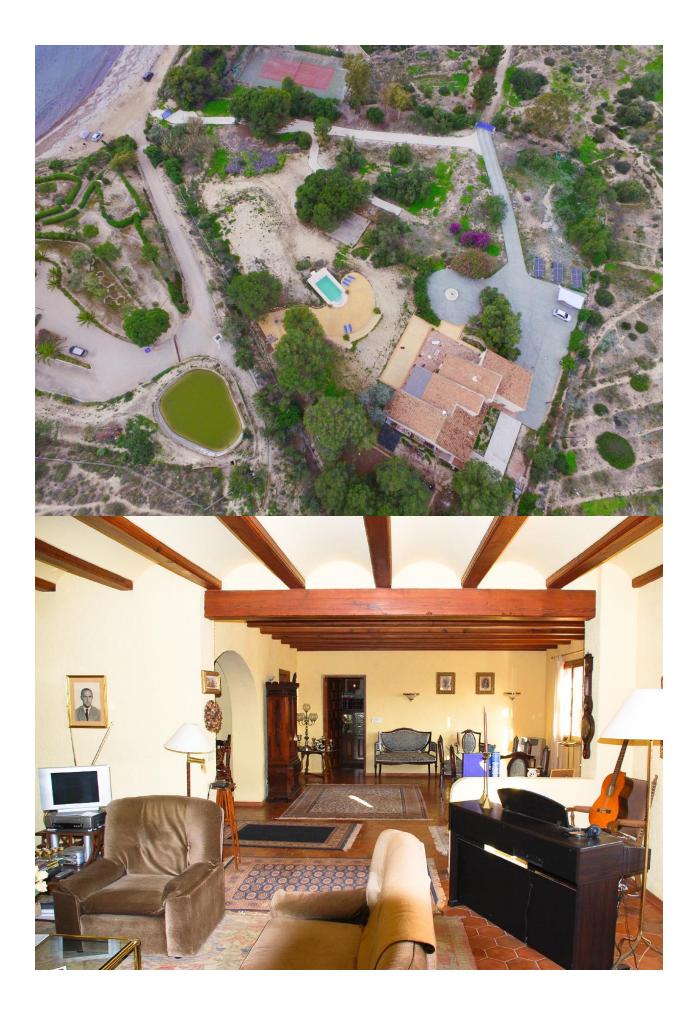

## **BESCHREIBUNG**

Fantastic villa in an unbeatable location in front of the sea in the Villajoyosa area, the property is located on a large plot of 10.305m2 with direct access to the beach and sea views from the entire property. The access to the house, has a large roundabout for carriages that has a large fountain with 12 water jets, the house is distributed in a large entrance hall of 20 m2, large living room of 100 m2 with fireplace, large kitchen of 28 m2, two large main bedrooms with en-suite bathrooms both and a large wardrobe area, the main bedroom has another 20 m2 adjoining bedroom with fitted wardrobes that is currently used as a dressing room and office, a fourth bedroom for the service, with its fourth corresponding full bathroom and other service with toilet and sink for guests. From the living room there is access to a large terrace with sea views. The property also has a large private pool surrounded by a large terrace area of ??200 m2, it also has a perforated water well and 2 tanks of 16,000 liters of water each, one of them with mineral water, a heliport area private, solar panels with lithium batteries and large garage of 35 m2. The house is prepared to be able to make an extension of two more

bedrooms with two bathrooms en suite. The farm has a printed cement road to walk through it, as well as sand / gravel roads and has a drip irrigation facility for plants and trees, there are also water dispensers for fire prevention.