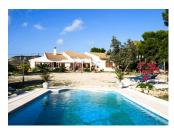

## **BESCHREIBUNG**

Fantastic villa in an unbeatable location in front of the sea in the Villajoyosa area, the property is located on a large plot of 10.305m2 with direct access to the beach and sea views from the entire property. The access to the house, has a large roundabout for carriages that has a large fountain with 12 water jets, the house is distributed in a large entrance hall of 20 m2, large living room of 100 m2 with fireplace, large kitchen of 28 m2, two large main bedrooms with en-suite bathrooms both and a large wardrobe area, the main bedroom has another 20 m2 adjoining bedroom with fitted wardrobes that is currently used as a dressing room and office, a fourth bedroom for the service, with its fourth corresponding full bathroom and other service with toilet and sink for guests. From the living room there is access to a large terrace with sea views. The property also has a large private pool surrounded by a large terrace area of ??200 m2, it also has a perforated water well and 2 tanks of 16,000 liters of water each, one of them with mineral water, a heliport area private, solar panels with lithium batteries and large garage of 35 m2. The house is prepared to be able to make an extension of two more