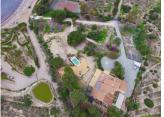

## **BESCHREIBUNG**

Fantastic villa in an unbeatable location in front of the sea in the Villajoyosa area, the property is located on a large plot of 10.305m2 with direct access to the beach and sea views from the entire property. The access to the house, has a large roundabout for carriages that has a large fountain with 12 water jets, the house is distributed in a large entrance hall of 20 m2, large living room of 100 m2 with fireplace, large kitchen of 28 m2, two large main bedrooms with en-suite bathrooms both and a large wardrobe area, the main bedroom has another 20 m2 adjoining bedroom with fitted wardrobes that is currently used as a dressing room and office, a fourth bedroom for the service, with its fourth corresponding full bathroom and other service with toilet and sink for guests. From the living room there is access to a large terrace with sea views. The property also has a large private pool surrounded by a large terrace area of ??200 m2, it also has a perforated water well and 2 tanks of 16,000 liters of water each, one of them with mineral water, a heliport area private, solar panels with lithium batteries and large garage of 35 m2. The house is prepared to be able to make an extension of two more

bedrooms with two bathrooms en suite. The farm has a printed cement road to walk through it, as well as sand / gravel roads and has a drip irrigation facility for plants and trees, there are also water dispensers for fire prevention.