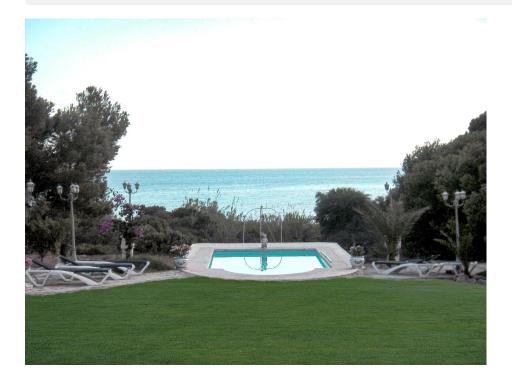

## **BESCHREIBUNG**

Fantastic villa in an unbeatable location in front of the sea in the Villajoyosa area, the property is located on a large plot of 10.305m2 with direct access to the beach and sea views from the entire property. The access to the house, has a large roundabout for carriages that has a large fountain with 12 water jets, the house is distributed in a large entrance hall of 20 m2, large living room of 100 m2 with fireplace, large kitchen of 28 m2, two large main bedrooms with en-suite bathrooms both and a large wardrobe area, the main bedroom has another 20 m2 adjoining bedroom with fitted wardrobes that is currently used as a dressing room and office, a fourth bedroom for the service, with its fourth corresponding full bathroom and other service with toilet and sink for guests. From the living room there is access to a large terrace with sea views. The property also has a large private pool surrounded by a large terrace area of ??200 m2, it also has a perforated water well and 2 tanks of 16,000 liters of water each, one of them with mineral water, a heliport area private, solar panels with lithium batteries and large garage of 35 m2. The house is prepared to be able to make an extension of two more