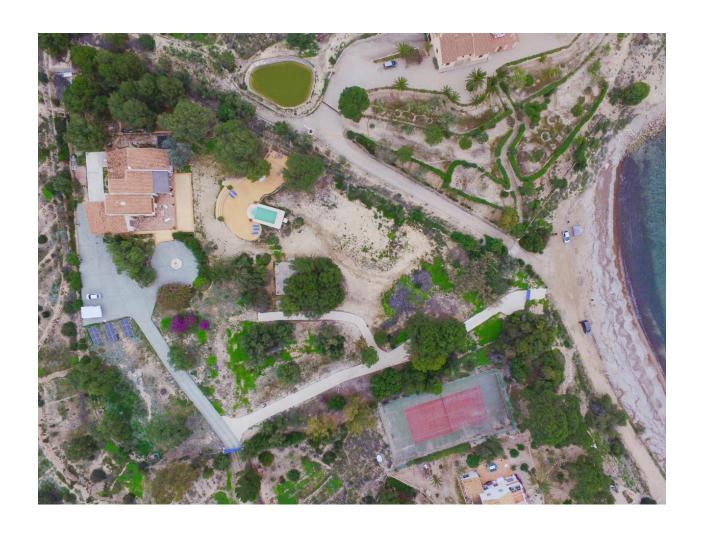

## **BESCHREIBUNG**

Fantastic villa in an unbeatable location in front of the sea in the Villajoyosa area, the property is located on a large plot of 10.305m2 with direct access to the beach and sea views from the entire property. The access to the house, has a large roundabout for carriages that has a large fountain with 12 water jets, the house is distributed in a large entrance hall of 20 m2, large living room of 100 m2 with fireplace, large kitchen of 28 m2, two large main bedrooms with en-suite bathrooms both and a large wardrobe area, the main bedroom has another 20 m2 adjoining bedroom with fitted wardrobes that is currently used as a dressing room and office, a fourth bedroom for the service, with its fourth corresponding full bathroom and other service with toilet and sink for guests. From the living room there is access to a large terrace with sea views. The property also has a large private pool surrounded by a large terrace area of ??200 m2, it also has a perforated water well and 2 tanks of 16,000 liters of water each, one of them with mineral water, a heliport area private, solar panels with lithium batteries and large garage of 35 m2. The house is prepared to be able to make an extension of two more

bedrooms with two bathrooms en suite. The farm has a printed cement road to walk through it, as well as sand / gravel roads and has a drip irrigation facility for plants and trees, there are also water dispensers for fire prevention.