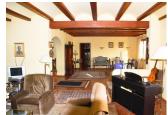

## **BESCHREIBUNG**

Fantastic villa in an unbeatable location in front of the sea in the Villajoyosa area, the property is located on a large plot of 10.305m2 with direct access to the beach and sea views from the entire property. The access to the house, has a large roundabout for carriages that has a large fountain with 12 water jets, the house is distributed in a large entrance hall of 20 m2, large living room of 100 m2 with fireplace, large kitchen of 28 m2, two large main bedrooms with en-suite bathrooms both and a large wardrobe area, the main bedroom has another 20 m2 adjoining bedroom with fitted wardrobes that is currently used as a dressing room and office, a fourth bedroom for the service, with its fourth corresponding full bathroom and other service with toilet and sink for guests. From the living room there is access to a large terrace with sea views. The property also has a large private pool surrounded by a large terrace area of ??200 m2, it also has a perforated water well and 2 tanks of 16,000 liters of water each, one of them with mineral water, a heliport area private, solar panels with lithium batteries and large garage of 35 m2. The house is prepared to be able to make an extension of two more