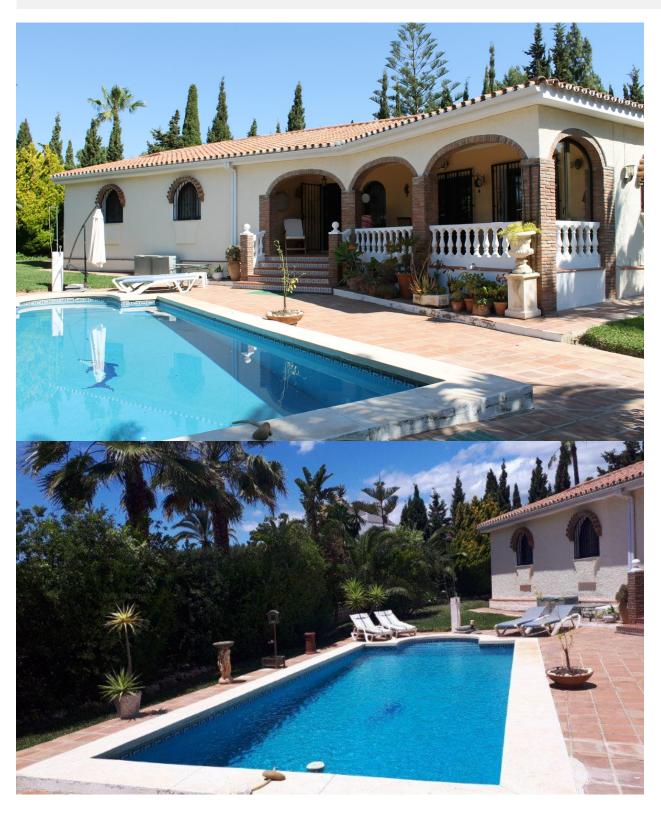

## **BESCHREIBUNG**

MASSIVE DISCOUNT!!-RECENTLY REDUCED FOR A FAST SALE! EI Chaparral Lovely villa all on one level, in the beautiful EI Chaparral area, close to EI Chaparral Golf course. South orientation. 3 bedrooms, 2 bathrooms (one en-suite), large living area with working wood burner as well as hot/cold A/C, very nice dining area linking the lounge and kitchen. The kitchen is fully fitted including all the white goods. There is a large Patio area in the grassed back garden, which sits along a water fountain creating a great social space to entertain or tranquil area to relax in, great for AI Fresco dining. In the front of the property, is a nice sized terrace, that over looks the private swimming pool area. The villa has a very large grassed landscape surrounding the whole villa, the villa is very private and not over looked by any other properties. Private driveway, with car port for at least 2 cars, automatic gates and alarm system are in place. The property is sold fully furnished. Motivated vendor- will consider all serious offers! This is a Must see property!