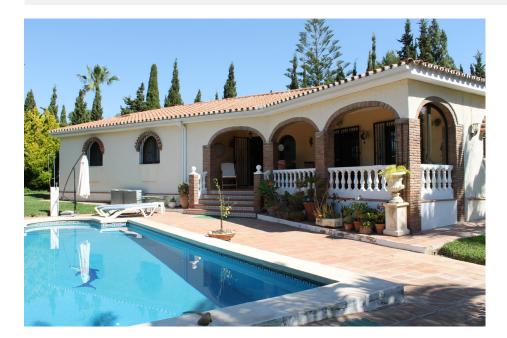

## **BESCHREIBUNG**

MASSIVE DISCOUNT!!-RECENTLY REDUCED FOR A FAST SALE! EI Chaparral Lovely villa all on one level, in the beautiful EI Chaparral area, close to EI Chaparral Golf course. South orientation. 3 bedrooms, 2 bathrooms (one en-suite), large living area with working wood burner as well as hot/cold A/C, very nice dining area linking the lounge and kitchen. The kitchen is fully fitted including all the white goods. There is a large Patio area in the grassed back garden, which sits along a water fountain creating a great social space to entertain or tranquil area to relax in, great for AI Fresco dining. In the front of the property, is a nice sized terrace, that over looks the private swimming pool area. The villa has a very large grassed landscape surrounding the whole villa, the villa is very private and not over looked by any other properties. Private driveway, with car port for at least 2 cars, automatic gates and alarm system are in place. The property is sold fully furnished. Motivated vendor- will consider all serious offers! This is a Must see property!