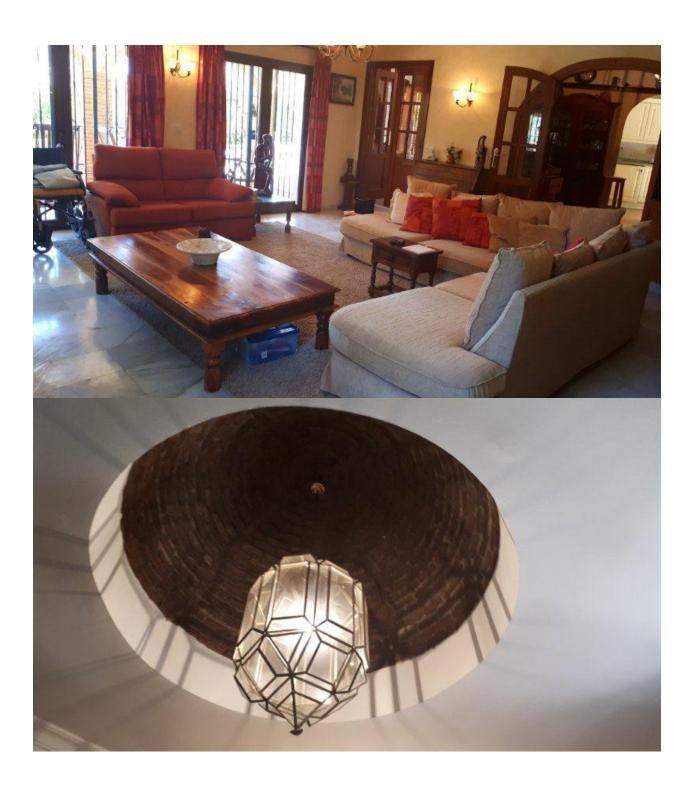

## **BESCHREIBUNG**

MASSIVE DISCOUNT!!-RECENTLY REDUCED FOR A FAST SALE! EI Chaparral Lovely villa all on one level, in the beautiful EI Chaparral area, close to EI Chaparral Golf course. South orientation. 3 bedrooms, 2 bathrooms (one en-suite), large living area with working wood burner as well as hot/cold A/C, very nice dining area linking the lounge and kitchen. The kitchen is fully fitted including all the white goods. There is a large Patio area in the grassed back garden, which sits along a water fountain creating a great social space to entertain or tranquil area to relax in, great for AI Fresco dining. In the front of the property, is a nice sized terrace, that over looks the private swimming pool area. The villa has a very large grassed landscape surrounding the whole villa, the villa is very private and not over looked by any other properties. Private driveway, with car port for at least 2 cars, automatic gates and alarm system are in place. The property is sold fully furnished. Motivated vendor- will consider all serious offers! This is a Must see property!