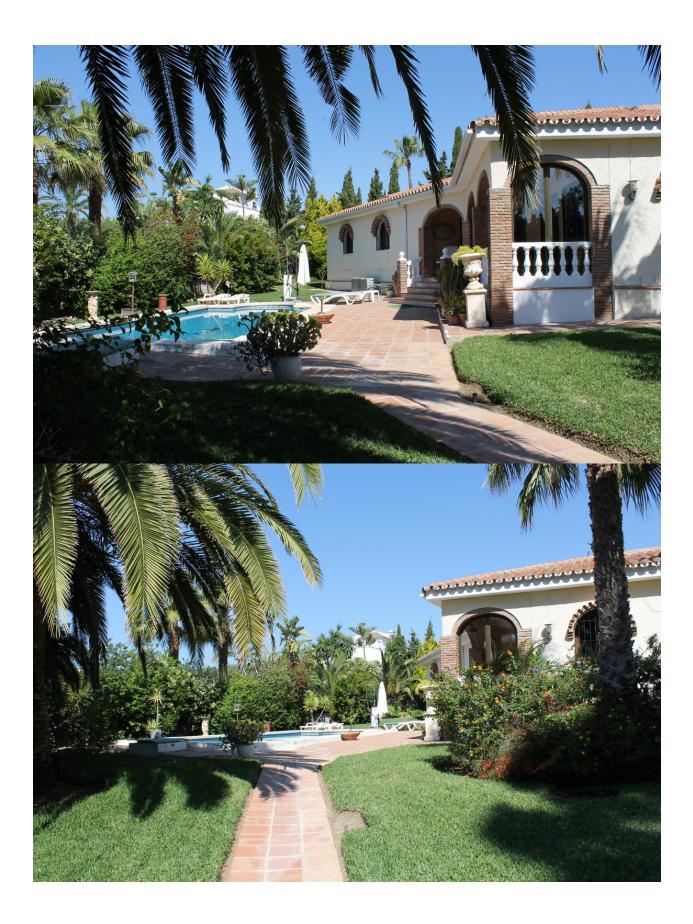

## **BESCHREIBUNG**

MASSIVE DISCOUNT!!-RECENTLY REDUCED FOR A FAST SALE! EI Chaparral Lovely villa all on one level, in the beautiful EI Chaparral area, close to EI Chaparral Golf course. South orientation. 3 bedrooms, 2 bathrooms (one en-suite), large living area with working wood burner as well as hot/cold A/C, very nice dining area linking the lounge and kitchen. The kitchen is fully fitted including all the white goods. There is a large Patio area in the grassed back garden, which sits along a water fountain creating a great social space to entertain or tranquil area to relax in, great for AI Fresco dining. In the front of the property, is a nice sized terrace, that over looks the private swimming pool area. The villa has a very large grassed landscape surrounding the whole villa, the villa is very private and not over looked by any other properties. Private driveway, with car port for at least 2 cars, automatic gates and alarm system are in place. The property is sold fully furnished. Motivated vendor- will consider all serious offers! This is a Must see property!