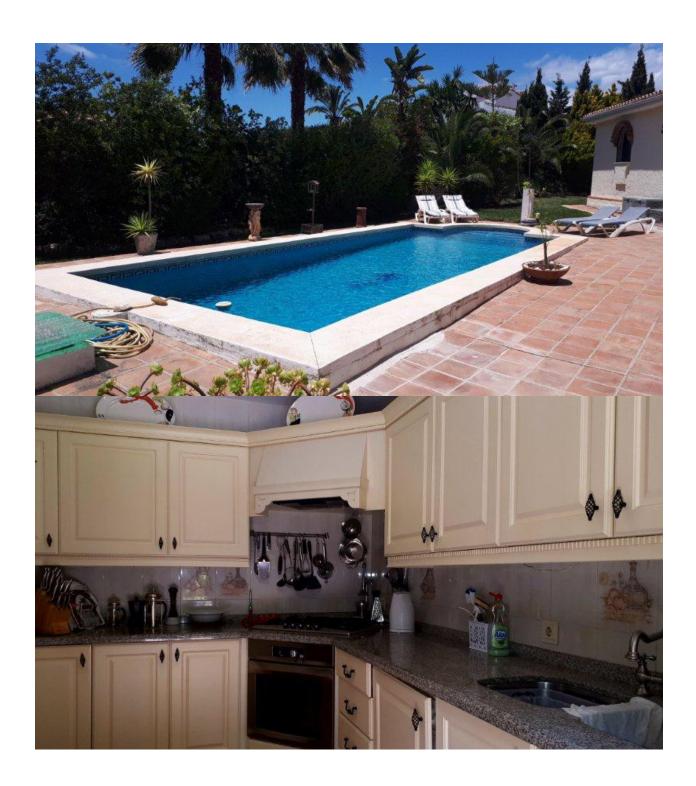

## **BESCHREIBUNG**

MASSIVE DISCOUNT!!-RECENTLY REDUCED FOR A FAST SALE! EI Chaparral Lovely villa all on one level, in the beautiful EI Chaparral area, close to EI Chaparral Golf course. South orientation. 3 bedrooms, 2 bathrooms (one en-suite), large living area with working wood burner as well as hot/cold A/C, very nice dining area linking the lounge and kitchen. The kitchen is fully fitted including all the white goods. There is a large Patio area in the grassed back garden, which sits along a water fountain creating a great social space to entertain or tranquil area to relax in, great for AI Fresco dining. In the front of the property, is a nice sized terrace, that over looks the private swimming pool area. The villa has a very large grassed landscape surrounding the whole villa, the villa is very private and not over looked by any other properties. Private driveway, with car port for at least 2 cars, automatic gates and alarm system are in place. The property is sold fully furnished. Motivated vendor- will consider all serious offers! This is a Must see property!