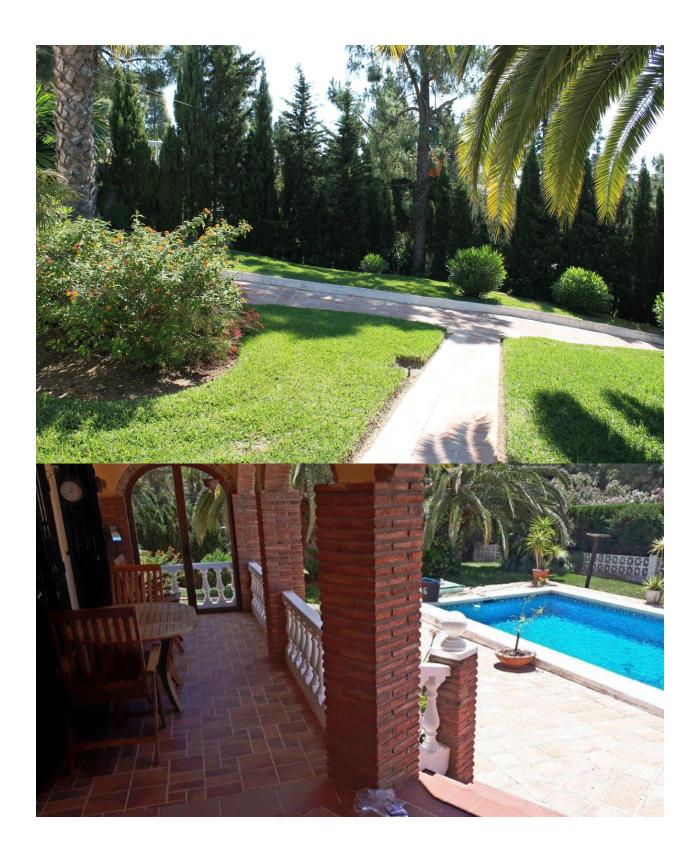

## **BESCHREIBUNG**

MASSIVE DISCOUNT!!-RECENTLY REDUCED FOR A FAST SALE! EI Chaparral Lovely villa all on one level, in the beautiful EI Chaparral area, close to EI Chaparral Golf course. South orientation. 3 bedrooms, 2 bathrooms (one en-suite), large living area with working wood burner as well as hot/cold A/C, very nice dining area linking the lounge and kitchen. The kitchen is fully fitted including all the white goods. There is a large Patio area in the grassed back garden, which sits along a water fountain creating a great social space to entertain or tranquil area to relax in, great for AI Fresco dining. In the front of the property, is a nice sized terrace, that over looks the private swimming pool area. The villa has a very large grassed landscape surrounding the whole villa, the villa is very private and not over looked by any other properties. Private driveway, with car port for at least 2 cars, automatic gates and alarm system are in place. The property is sold fully furnished. Motivated vendor- will consider all serious offers! This is a Must see property!