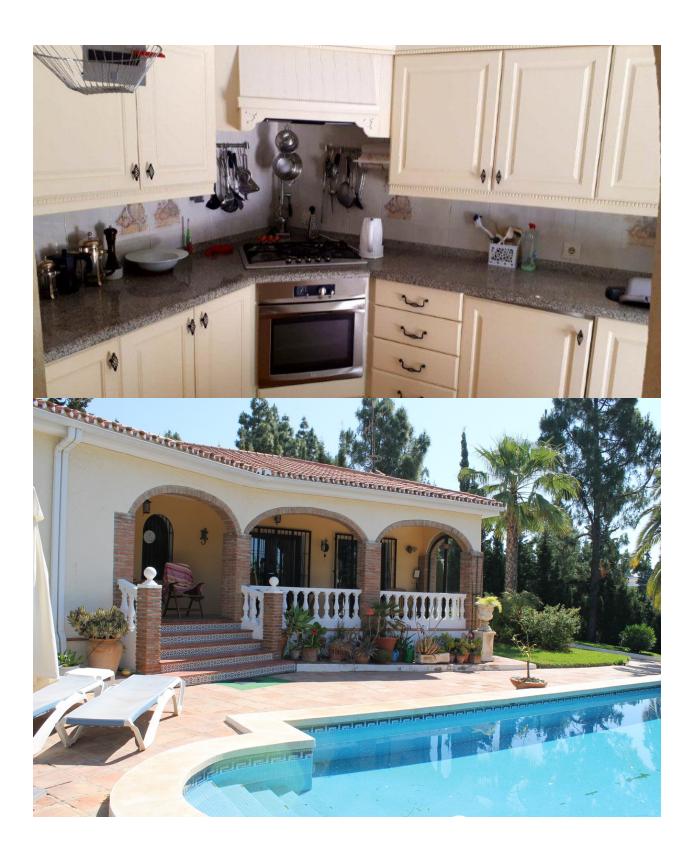

## **BESCHREIBUNG**

MASSIVE DISCOUNT!!-RECENTLY REDUCED FOR A FAST SALE! EI Chaparral Lovely villa all on one level, in the beautiful EI Chaparral area, close to EI Chaparral Golf course. South orientation. 3 bedrooms, 2 bathrooms (one en-suite), large living area with working wood burner as well as hot/cold A/C, very nice dining area linking the lounge and kitchen. The kitchen is fully fitted including all the white goods. There is a large Patio area in the grassed back garden, which sits along a water fountain creating a great social space to entertain or tranquil area to relax in, great for AI Fresco dining. In the front of the property, is a nice sized terrace, that over looks the private swimming pool area. The villa has a very large grassed landscape surrounding the whole villa, the villa is very private and not over looked by any other properties. Private driveway, with car port for at least 2 cars, automatic gates and alarm system are in place. The property is sold fully furnished. Motivated vendor- will consider all serious offers! This is a Must see property!