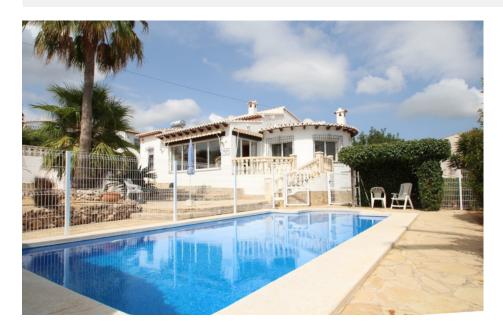

#### BESCHREIBUNG

Immaculate charming villa for sale in Benitachell with panoramic views, either ready to move in immediately or an excellent investment to rent out. This 3 bedroom villa has a southern orientation, consists of only a ground floor and is located in the quiet Les Fonts district, just 1.7 km from Benitachell and 8 minutes drive from the beautiful sandy beaches in Javea or Moraira. One enters the villa through a balcony / terrace and then reaches a veranda. The house consists of a living room, a separate fully equipped kitchen, 3 double bedrooms with fitted wardrobes, one with en-suite bathroom, a second bathroom and a laundry room. There is a remarkably large driveway that can be used as a parking space, ideal for owners of a motorhome, caravan or boat. In the low maintenance garden that offers a lot of privacy we can find a spacious sun terrace, a pergola, a solarium, storage rooms and a swimming pool. The swimming pool of 8x4m has recently been renovated and is equipped with LED lighting, an ASTRA pool heat pump and is fully fenced according to the regulations. Other features are; automatic irrigation, PVC windows with double glazing, fireplace, shutters and mosquito nets, central heating on