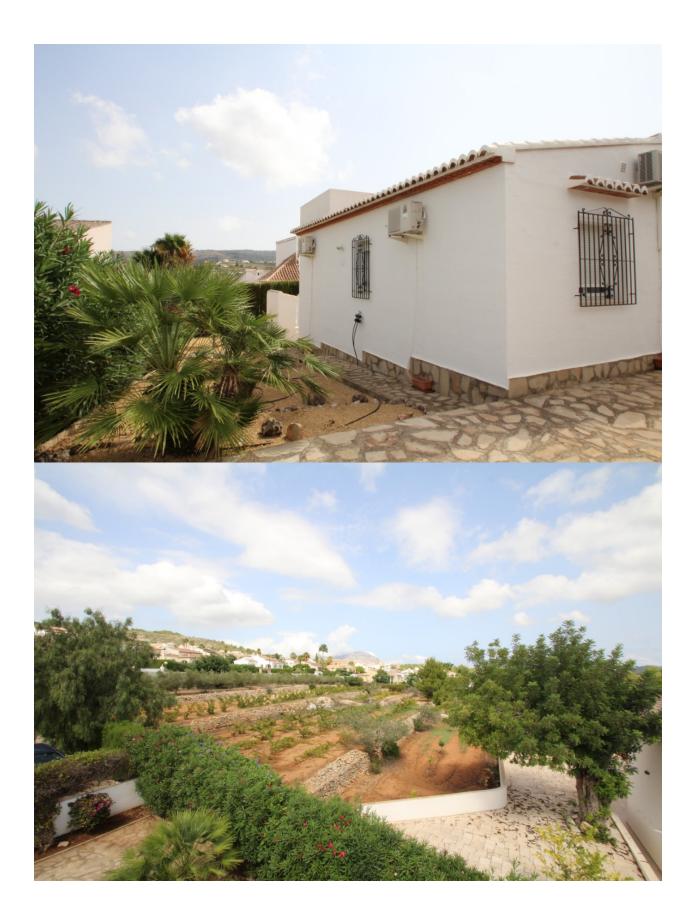

#### BESCHREIBUNG

Immaculate charming villa for sale in Benitachell with panoramic views, either ready to move in immediately or an excellent investment to rent out. This 3 bedroom villa has a southern orientation, consists of only a ground floor and is located in the quiet Les Fonts district, just 1.7 km from Benitachell and 8 minutes drive from the beautiful sandy beaches in Javea or Moraira. One enters the villa through a balcony / terrace and then reaches a veranda. The house consists of a living room, a separate fully equipped kitchen, 3 double bedrooms with fitted wardrobes, one with en-suite bathroom, a second bathroom and a laundry room. There is a remarkably large driveway that can be used as a parking space, ideal for owners of a motorhome, caravan or boat. In the low maintenance garden that offers a lot of privacy we can find a spacious sun terrace, a pergola, a solarium, storage rooms and a swimming pool. The swimming pool of 8x4m has recently been renovated and is equipped with LED lighting, an ASTRA pool heat pump and is fully fenced according to the regulations. Other features are; automatic irrigation, PVC windows with double glazing, fireplace, shutters and mosquito nets, central heating on

gas bottles and air conditioning (hot / cold) in every room.