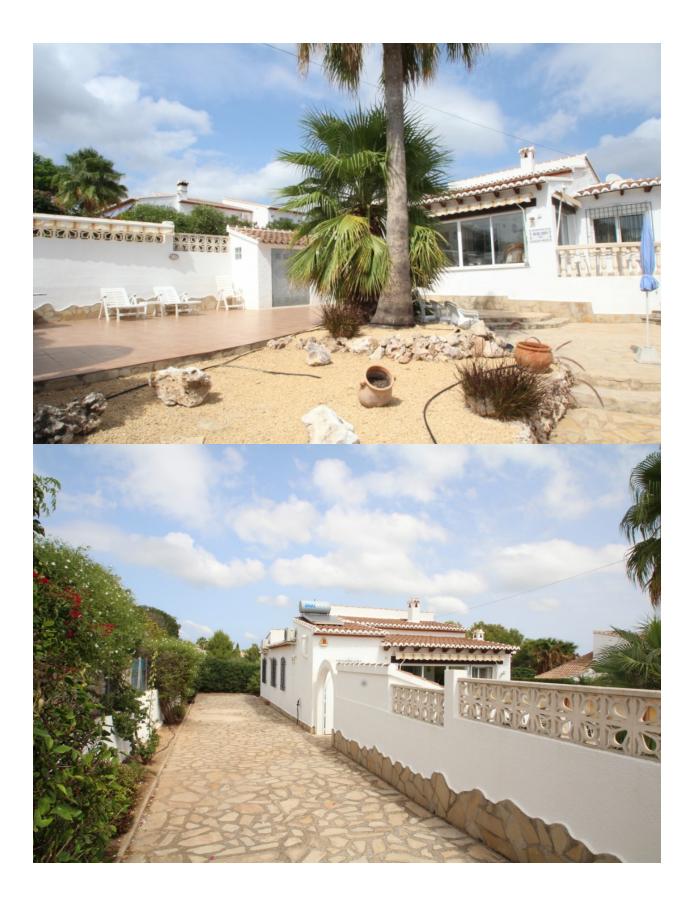

#### BESCHREIBUNG

Immaculate charming villa for sale in Benitachell with panoramic views, either ready to move in immediately or an excellent investment to rent out. This 3 bedroom villa has a southern orientation, consists of only a ground floor and is located in the quiet Les Fonts district, just 1.7 km from Benitachell and 8 minutes drive from the beautiful sandy beaches in Javea or Moraira. One enters the villa through a balcony / terrace and then reaches a veranda. The house consists of a living room, a separate fully equipped kitchen, 3 double bedrooms with fitted wardrobes, one with en-suite bathroom, a second bathroom and a laundry room. There is a remarkably large driveway that can be used as a parking space, ideal for owners of a motorhome, caravan or boat. In the low maintenance garden that offers a lot of privacy we can find a spacious sun terrace, a pergola, a solarium, storage rooms and a swimming pool. The swimming pool of 8x4m has recently been renovated and is equipped with LED lighting, an ASTRA pool heat pump and is fully fenced according to the regulations. Other features are; automatic irrigation, PVC windows with double glazing, fireplace, shutters and mosquito nets, central heating on

gas bottles and air conditioning (hot / cold) in every room.