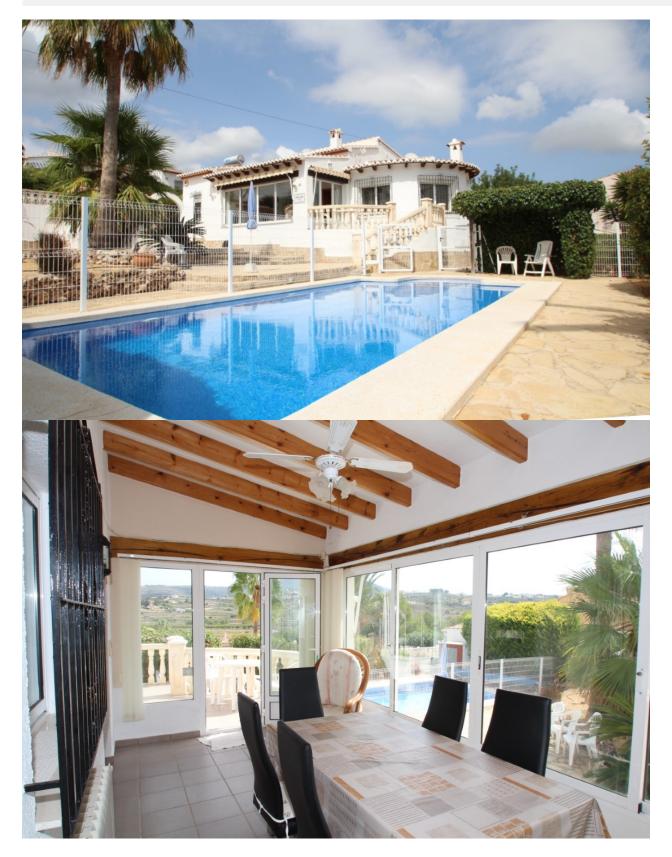

#### BESCHREIBUNG

Immaculate charming villa for sale in Benitachell with panoramic views, either ready to move in immediately or an excellent investment to rent out. This 3 bedroom villa has a southern orientation, consists of only a ground floor and is located in the quiet Les Fonts district, just 1.7 km from Benitachell and 8 minutes drive from the beautiful sandy beaches in Javea or Moraira. One enters the villa through a balcony / terrace and then reaches a veranda. The house consists of a living room, a separate fully equipped kitchen, 3 double bedrooms with fitted wardrobes, one with en-suite bathroom, a second bathroom and a laundry room. There is a remarkably large driveway that can be used as a parking space, ideal for owners of a motorhome, caravan or boat. In the low maintenance garden that offers a lot of privacy we can find a spacious sun terrace, a pergola, a solarium, storage rooms and a swimming pool. The swimming pool of 8x4m has recently been renovated and is equipped with LED lighting, an ASTRA pool heat pump and is fully fenced according to the regulations. Other features are; automatic irrigation, PVC windows with double glazing, fireplace, shutters and mosquito nets, central heating on