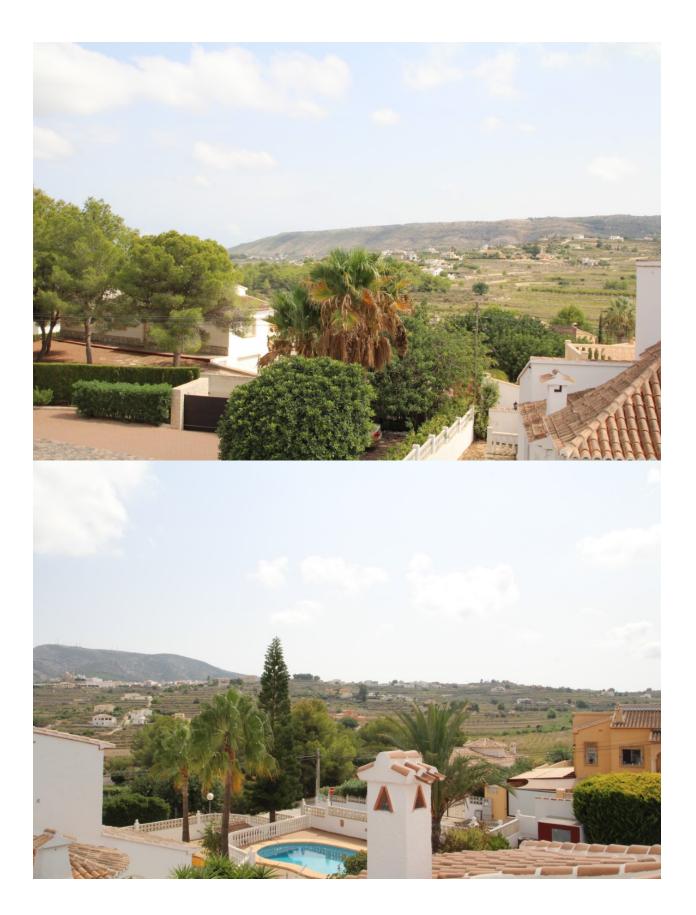

m, a second bathroom and a laundry room. There is a remarkably large driveway that can be used as a parking space, ideal for owners of a motorhome, caravan or boat. In the low maintenance garden that offers a lot of privacy we can find a spacious sun terrace, a pergola, a solarium, storage rooms and a swimming pool. The swimming pool of 8x4m has recently been renovated and is equipped with LED lighting, an ASTRA pool heat pump and is fully fenced according to the regulations. Other features are; automatic irrigation, PVC windows with double glazing, fireplace, shutters and mosquito nets, central heating on

gas bottles and air conditioning (hot / cold) in every room.

## ENERGETIC CERTIFIED



### ANSICHTEN

Panorama

- HEIZUNG
- Zentralheizung Gas

### **PROPERTY GALLERY**



















# "OUR EXPERIENCE IS YOUR GUARANTEE"