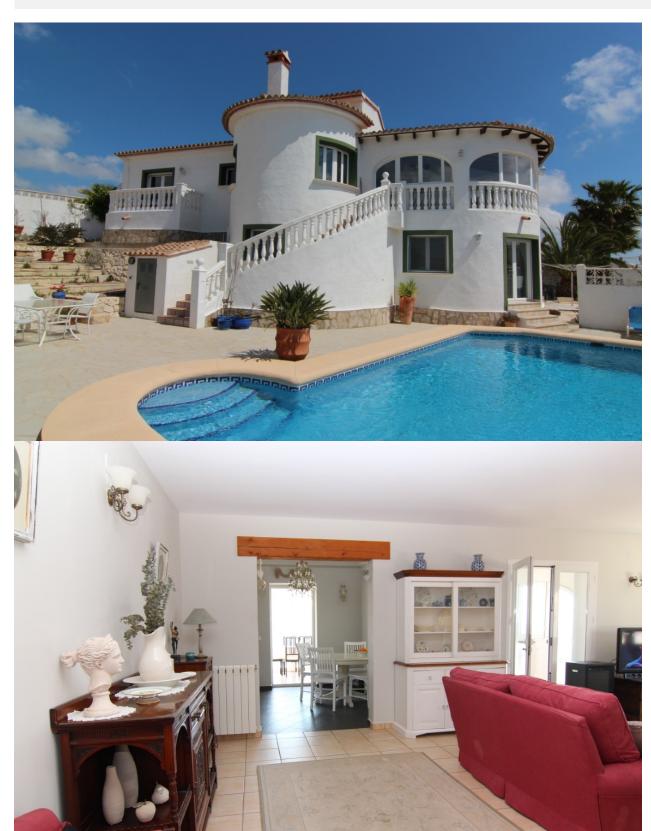

## **BESCHREIBUNG**

Beautiful, well-kept, traditional style villa for sale in Benitachell with sea view from almost every room in the house. The house is south facing, enjoys wide open views, has a garden that offers a lot of privacy and is in a quiet location. The center of Benitachell is just 2.4 km away, the sea a 10 minutes drive. The villa is distributed on 1 level and downstairs there is an apartment that can only be accessed via an external staircase. The ground floor consists of an entrance hall, a living room, a kitchen with a dining area, a large glazed naya, a master bedroom with en-suite bathroom, 2 double bedrooms and 1 family bathroom. The downstairs apartment has a kitchen, living room, 2 double bedrooms and a family bathroom. Downstairs there is also a laundry room, a storage room and a driveway with parking space for 4 cars. There is a low maintenance garden where you can enjoy the beautiful views. There is also a swimming pool, a spacious terrace, BBQ area and various terraces. Sewage and gas are present in the urbanization.