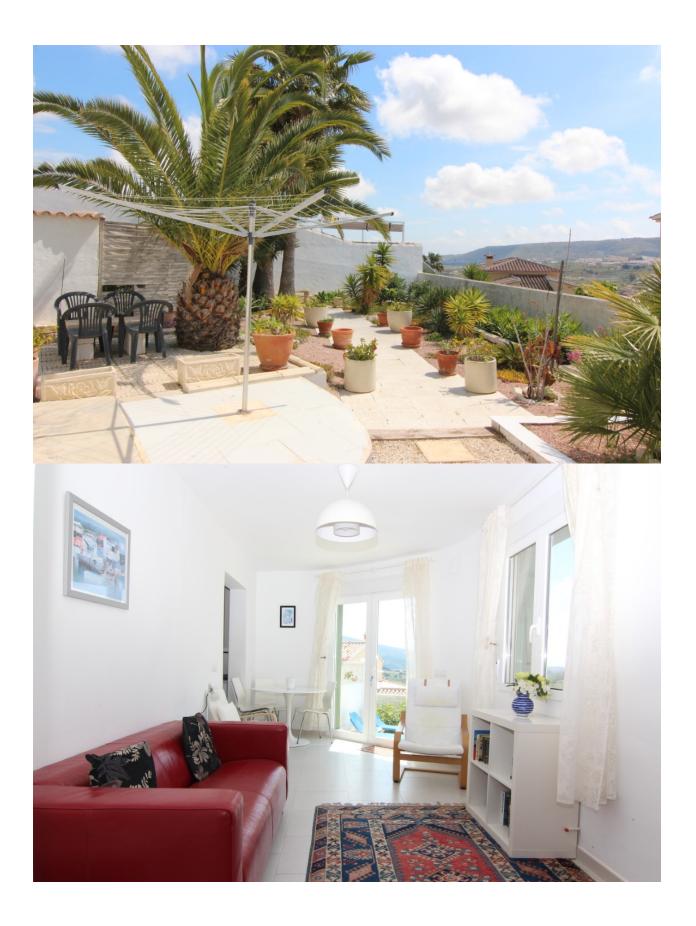

## **BESCHREIBUNG**

Beautiful, well-kept, traditional style villa for sale in Benitachell with sea view from almost every room in the house. The house is south facing, enjoys wide open views, has a garden that offers a lot of privacy and is in a quiet location. The center of Benitachell is just 2.4 km away, the sea a 10 minutes drive. The villa is distributed on 1 level and downstairs there is an apartment that can only be accessed via an external staircase. The ground floor consists of an entrance hall, a living room, a kitchen with a dining area, a large glazed naya, a master bedroom with en-suite bathroom, 2 double bedrooms and 1 family bathroom. The downstairs apartment has a kitchen, living room, 2 double bedrooms and a family bathroom. Downstairs there is also a laundry room, a storage room and a driveway with parking space for 4 cars. There is a low maintenance garden where you can enjoy the beautiful views. There is also a swimming pool, a spacious terrace, BBQ area and various terraces. Sewage and gas are present in the urbanization.

## **ANSICHTEN**

- Panorama
- Meerblick

"OUR EXPERIENCE IS YOUR GUARANTEE"