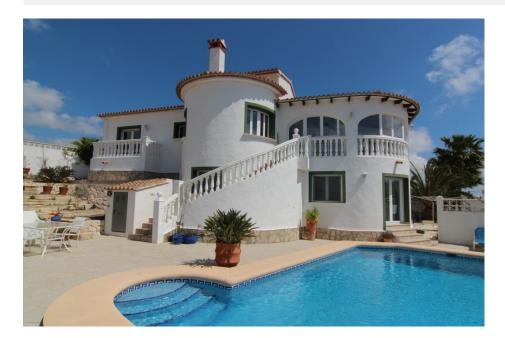

## **BESCHREIBUNG**

Beautiful, well-kept, traditional style villa for sale in Benitachell with sea view from almost every room in the house. The house is south facing, enjoys wide open views, has a garden that offers a lot of privacy and is in a quiet location. The center of Benitachell is just 2.4 km away, the sea a 10 minutes drive. The villa is distributed on 1 level and downstairs there is an apartment that can only be accessed via an external staircase. The ground floor consists of an entrance hall, a living room, a kitchen with a dining area, a large glazed naya, a master bedroom with en-suite bathroom, 2 double bedrooms and 1 family bathroom. The downstairs apartment has a kitchen, living room, 2 double bedrooms and a family bathroom. Downstairs there is also a laundry room, a storage room and a driveway with parking space for 4 cars. There is a low maintenance garden where you can enjoy the beautiful views. There is also a swimming pool, a spacious terrace, BBQ area and various terraces. Sewage and gas are present in the urbanization.