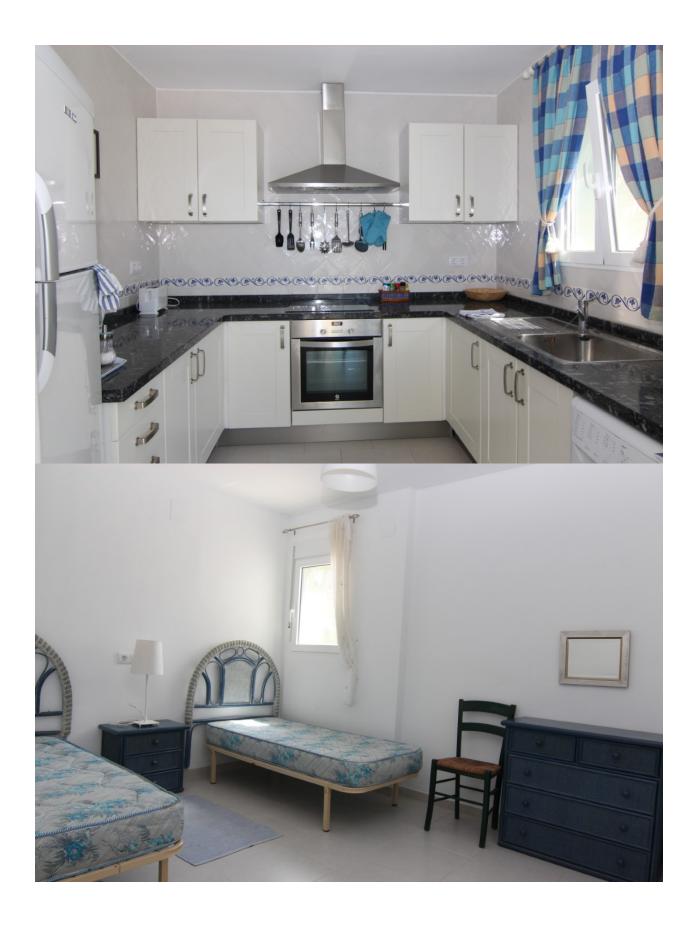

## **BESCHREIBUNG**

Beautiful, well-kept, traditional style villa for sale in Benitachell with sea view from almost every room in the house. The house is south facing, enjoys wide open views, has a garden that offers a lot of privacy and is in a quiet location. The center of Benitachell is just 2.4 km away, the sea a 10 minutes drive. The villa is distributed on 1 level and downstairs there is an apartment that can only be accessed via an external staircase. The ground floor consists of an entrance hall, a living room, a kitchen with a dining area, a large glazed naya, a master bedroom with en-suite bathroom, 2 double bedrooms and 1 family bathroom. The downstairs apartment has a kitchen, living room, 2 double bedrooms and a family bathroom. Downstairs there is also a laundry room, a storage room and a driveway with parking space for 4 cars. There is a low maintenance garden where you can enjoy the beautiful views. There is also a swimming pool, a spacious terrace, BBQ area and various terraces. Sewage and gas are present in the urbanization.