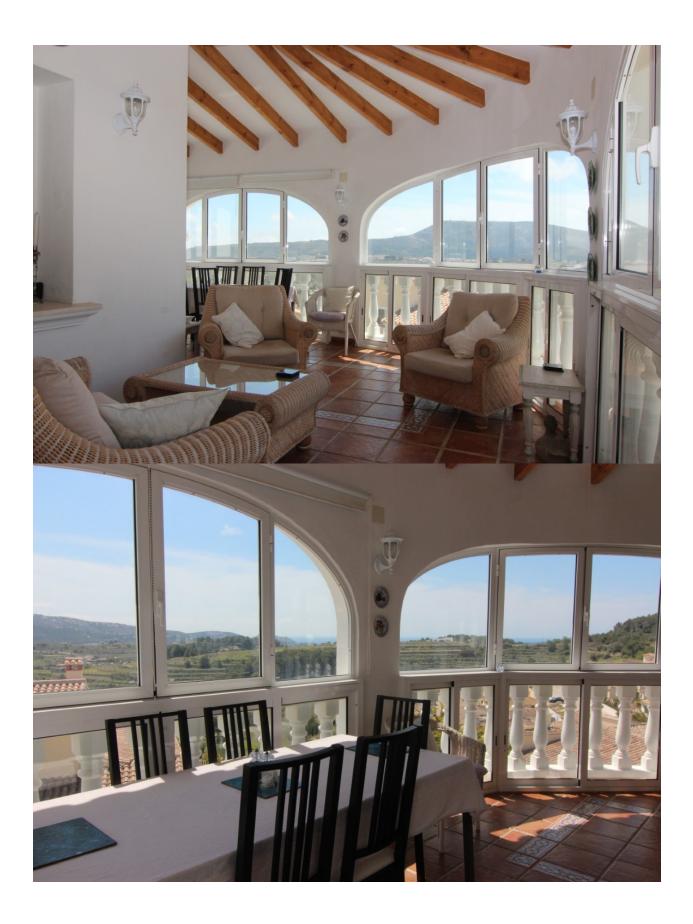

## **BESCHREIBUNG**

Beautiful, well-kept, traditional style villa for sale in Benitachell with sea view from almost every room in the house. The house is south facing, enjoys wide open views, has a garden that offers a lot of privacy and is in a quiet location. The center of Benitachell is just 2.4 km away, the sea a 10 minutes drive. The villa is distributed on 1 level and downstairs there is an apartment that can only be accessed via an external staircase. The ground floor consists of an entrance hall, a living room, a kitchen with a dining area, a large glazed naya, a master bedroom with en-suite bathroom, 2 double bedrooms and 1 family bathroom. The downstairs apartment has a kitchen, living room, 2 double bedrooms and a family bathroom. Downstairs there is also a laundry room, a storage room and a driveway with parking space for 4 cars. There is a low maintenance garden where you can enjoy the beautiful views. There is also a swimming pool, a spacious terrace, BBQ area and various terraces. Sewage and gas are present in the urbanization.

## **ANSICHTEN**

- Panorama
- Meerblick

"OUR EXPERIENCE IS YOUR GUARANTEE"