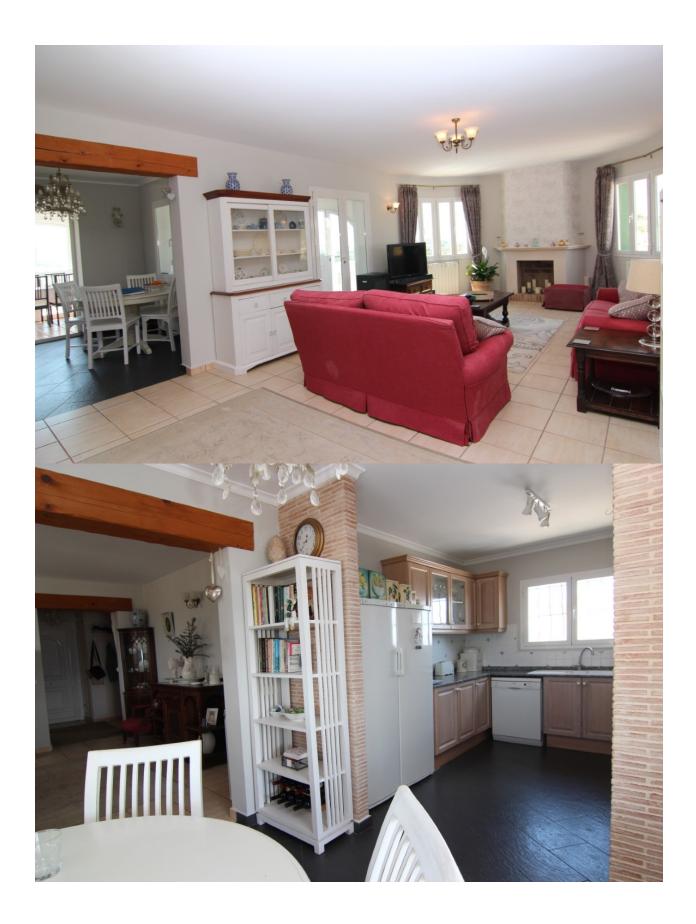

## **BESCHREIBUNG**

Beautiful, well-kept, traditional style villa for sale in Benitachell with sea view from almost every room in the house. The house is south facing, enjoys wide open views, has a garden that offers a lot of privacy and is in a quiet location. The center of Benitachell is just 2.4 km away, the sea a 10 minutes drive. The villa is distributed on 1 level and downstairs there is an apartment that can only be accessed via an external staircase. The ground floor consists of an entrance hall, a living room, a kitchen with a dining area, a large glazed naya, a master bedroom with en-suite bathroom, 2 double bedrooms and 1 family bathroom. The downstairs apartment has a kitchen, living room, 2 double bedrooms and a family bathroom. Downstairs there is also a laundry room, a storage room and a driveway with parking space for 4 cars. There is a low maintenance garden where you can enjoy the beautiful views. There is also a swimming pool, a spacious terrace, BBQ area and various terraces. Sewage and gas are present in the urbanization.