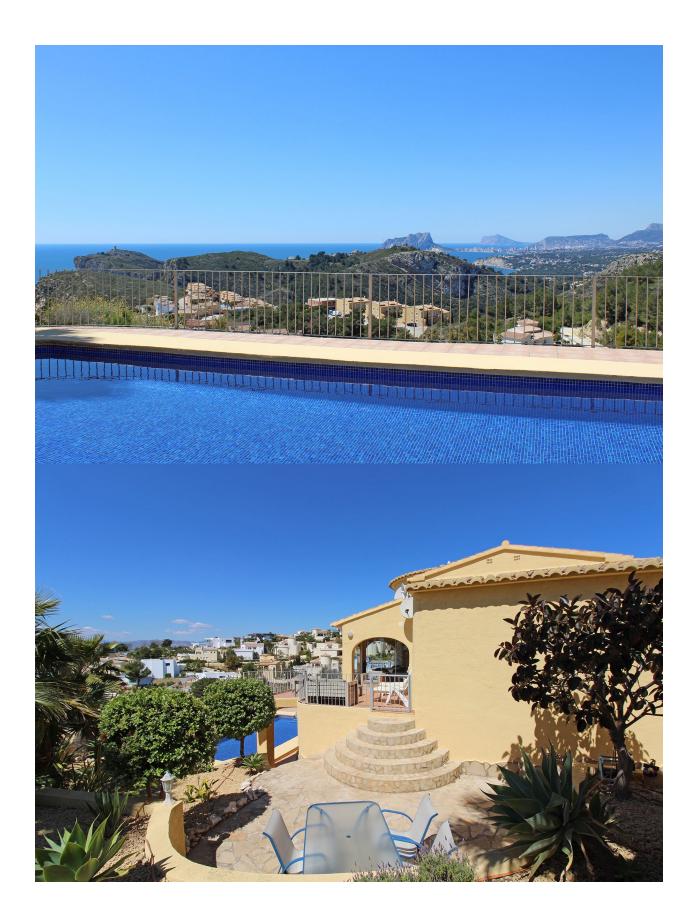

## **BESCHREIBUNG**

Large family villa situated in an elevated position in a quiet cul-de-sac in Cumbre del Sol, offering spectacular panoramic views over the coastline. The plot has easy access with entry to the main accommodation on the top floor, consisting of the entry hall, a very spacious living room with lounge and dining area, a separate kitchen, master bedroom with ensuite bathroom, bedroom/office, bathroom, glazed-in covered terrace, open terrace and internal stairs which lead to the pool terrace. The lower floor offers a large completely independant guest apartment consisting of a living room, kitchen, 2 bedrooms, 2 bathrooms, laundry/store room and covered terrace. Underneath the pool terrace there is the pump room for the pool. Ample outdoor terracing, the 8x4m. pool, various seating areas, low maintenance gardens, ample off road parking and car port for one car.

## **ENERGETIC CERTIFIED**

**ANSICHTEN** 

HEIZUNG

• Panorama

• Zentralheizung Gas

"OUR EXPERIENCE IS YOUR GUARANTEE"