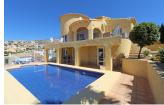

## **BESCHREIBUNG**

Large family villa situated in an elevated position in a quiet cul-de-sac in Cumbre del Sol, offering spectacular panoramic views over the coastline. The plot has easy access with entry to the main accommodation on the top floor, consisting of the entry hall, a very spacious living room with lounge and dining area, a separate kitchen, master bedroom with ensuite bathroom, bedroom/office, bathroom, glazed-in covered terrace, open terrace and internal stairs which lead to the pool terrace. The lower floor offers a large completely independant guest apartment consisting of a living room, kitchen, 2 bedrooms, 2 bathrooms, laundry/store room and covered terrace. Underneath the pool terrace there is the pump room for the pool. Ample outdoor terracing, the 8x4m. pool, various seating areas, low maintenance gardens, ample off road parking and car port for one car.