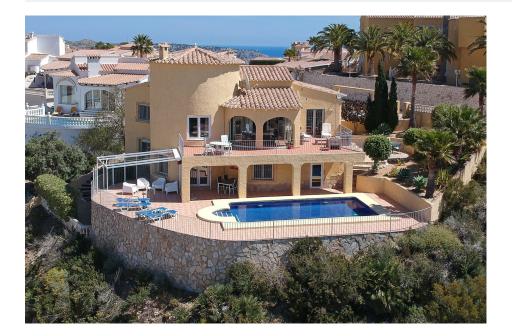

## **BESCHREIBUNG**

Large family villa situated in an elevated position in a quiet cul-de-sac in Cumbre del Sol, offering spectacular panoramic views over the coastline. The plot has easy access with entry to the main accommodation on the top floor, consisting of the entry hall, a very spacious living room with lounge and dining area, a separate kitchen, master bedroom with ensuite bathroom, bedroom/office, bathroom, glazed-in covered terrace, open terrace and internal stairs which lead to the pool terrace. The lower floor offers a large completely independant guest apartment consisting of a living room, kitchen, 2 bedrooms, 2 bathrooms, laundry/store room and covered terrace. Underneath the pool terrace there is the pump room for the pool. Ample outdoor terracing, the 8x4m. pool, various seating areas, low maintenance gardens, ample off road parking and car port for one car.