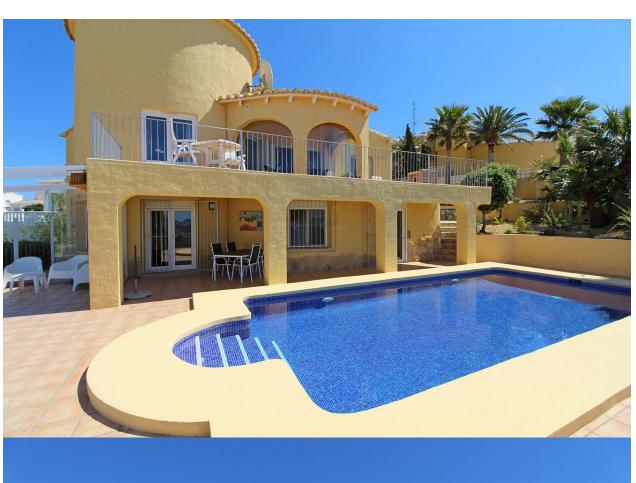

## **BESCHREIBUNG**

Large family villa situated in an elevated position in a quiet cul-de-sac in Cumbre del Sol, offering spectacular panoramic views over the coastline. The plot has easy access with entry to the main accommodation on the top floor, consisting of the entry hall, a very spacious living room with lounge and dining area, a separate kitchen, master bedroom with ensuite bathroom, bedroom/office, bathroom, glazed-in covered terrace, open terrace and internal stairs which lead to the pool terrace. The lower floor offers a large completely independant guest apartment consisting of a living room, kitchen, 2 bedrooms, 2 bathrooms, laundry/store room and covered terrace. Underneath the pool terrace there is the pump room for the pool. Ample outdoor terracing, the 8x4m. pool, various seating areas, low maintenance gardens, ample off road parking and car port for one car.