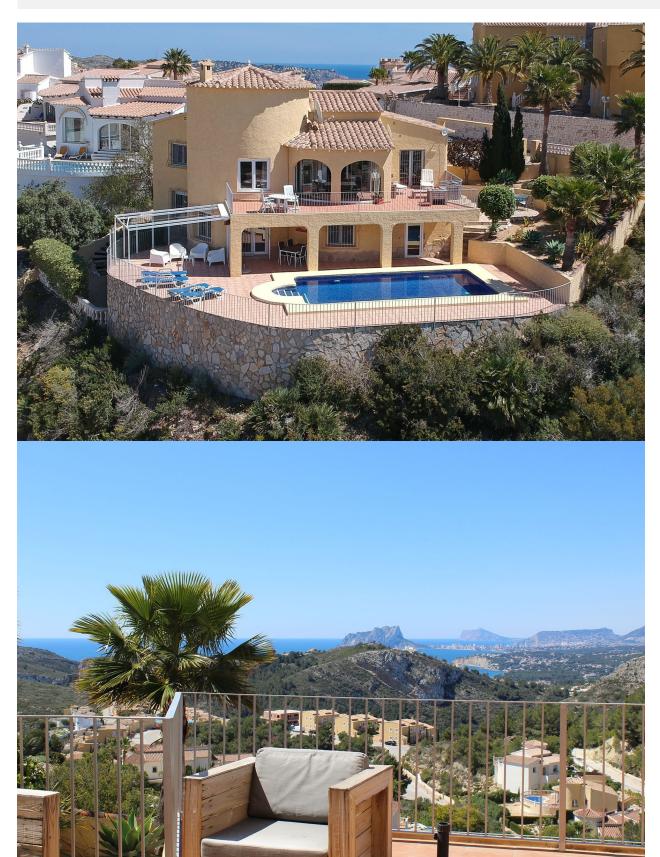

## **BESCHREIBUNG**

Large family villa situated in an elevated position in a quiet cul-de-sac in Cumbre del Sol, offering spectacular panoramic views over the coastline. The plot has easy access with entry to the main accommodation on the top floor, consisting of the entry hall, a very spacious living room with lounge and dining area, a separate kitchen, master bedroom with ensuite bathroom, bedroom/office, bathroom, glazed-in covered terrace, open terrace and internal stairs which lead to the pool terrace. The lower floor offers a large completely independant guest apartment consisting of a living room, kitchen, 2 bedrooms, 2 bathrooms, laundry/store room and covered terrace. Underneath the pool terrace there is the pump room for the pool. Ample outdoor terracing, the 8x4m. pool, various seating areas, low maintenance gardens, ample off road parking and car port for one car.