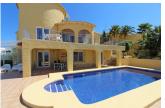

## **BESCHREIBUNG**

Large family villa situated in an elevated position in a quiet cul-de-sac in Cumbre del Sol, offering spectacular panoramic views over the coastline. The plot has easy access with entry to the main accommodation on the top floor, consisting of the entry hall, a very spacious living room with lounge and dining area, a separate kitchen, master bedroom with ensuite bathroom, bedroom/office, bathroom, glazed-in covered terrace, open terrace and internal stairs which lead to the pool terrace. The lower floor offers a large completely independant guest apartment consisting of a living room, kitchen, 2 bedrooms, 2 bathrooms, laundry/store room and covered terrace. Underneath the pool terrace there is the pump room for the pool. Ample outdoor terracing, the 8x4m. pool, various seating areas, low maintenance gardens, ample off road parking and car port for one car.