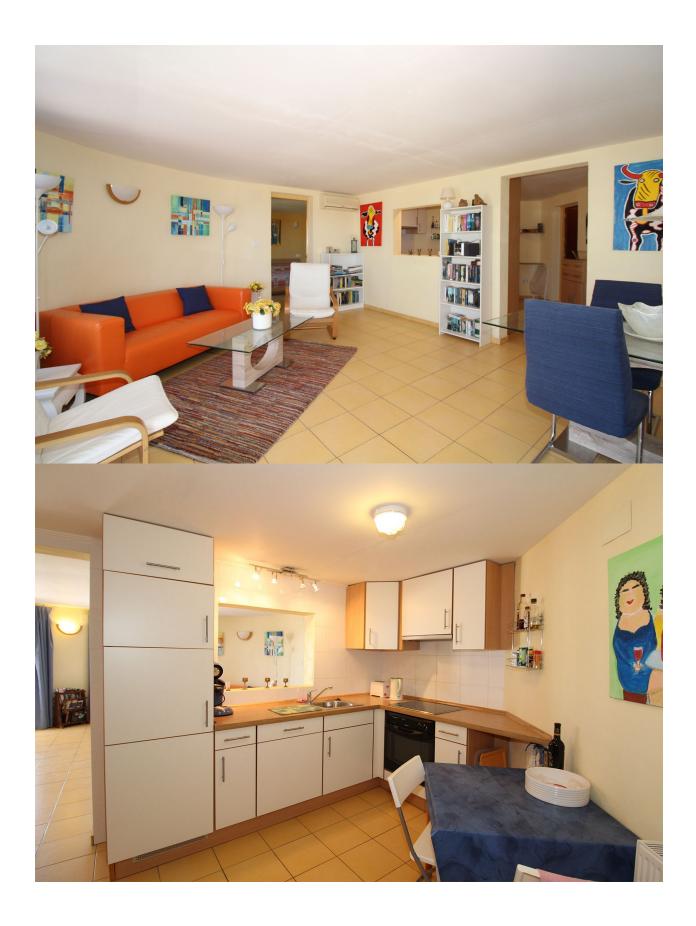

## **BESCHREIBUNG**

Large family villa situated in an elevated position in a quiet cul-de-sac in Cumbre del Sol, offering spectacular panoramic views over the coastline. The plot has easy access with entry to the main accommodation on the top floor, consisting of the entry hall, a very spacious living room with lounge and dining area, a separate kitchen, master bedroom with ensuite bathroom, bedroom/office, bathroom, glazed-in covered terrace, open terrace and internal stairs which lead to the pool terrace. The lower floor offers a large completely independant guest apartment consisting of a living room, kitchen, 2 bedrooms, 2 bathrooms, laundry/store room and covered terrace. Underneath the pool terrace there is the pump room for the pool. Ample outdoor terracing, the 8x4m. pool, various seating areas, low maintenance gardens, ample off road parking and car port for one car.