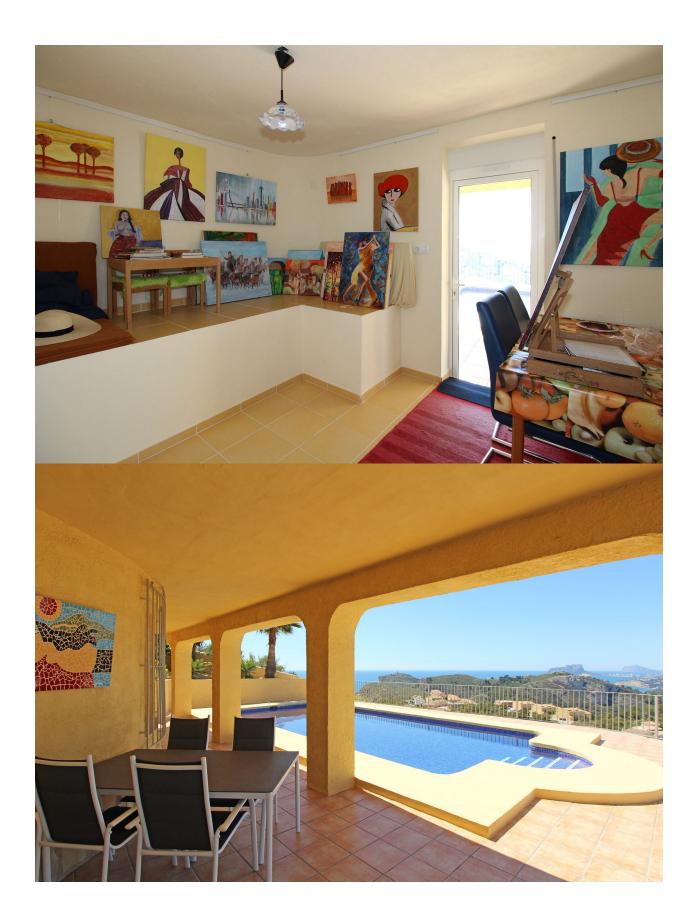

## **BESCHREIBUNG**

Large family villa situated in an elevated position in a quiet cul-de-sac in Cumbre del Sol, offering spectacular panoramic views over the coastline. The plot has easy access with entry to the main accommodation on the top floor, consisting of the entry hall, a very spacious living room with lounge and dining area, a separate kitchen, master bedroom with ensuite bathroom, bedroom/office, bathroom, glazed-in covered terrace, open terrace and internal stairs which lead to the pool terrace. The lower floor offers a large completely independant guest apartment consisting of a living room, kitchen, 2 bedrooms, 2 bathrooms, laundry/store room and covered terrace. Underneath the pool terrace there is the pump room for the pool. Ample outdoor terracing, the 8x4m. pool, various seating areas, low maintenance gardens, ample off road parking and car port for one car.