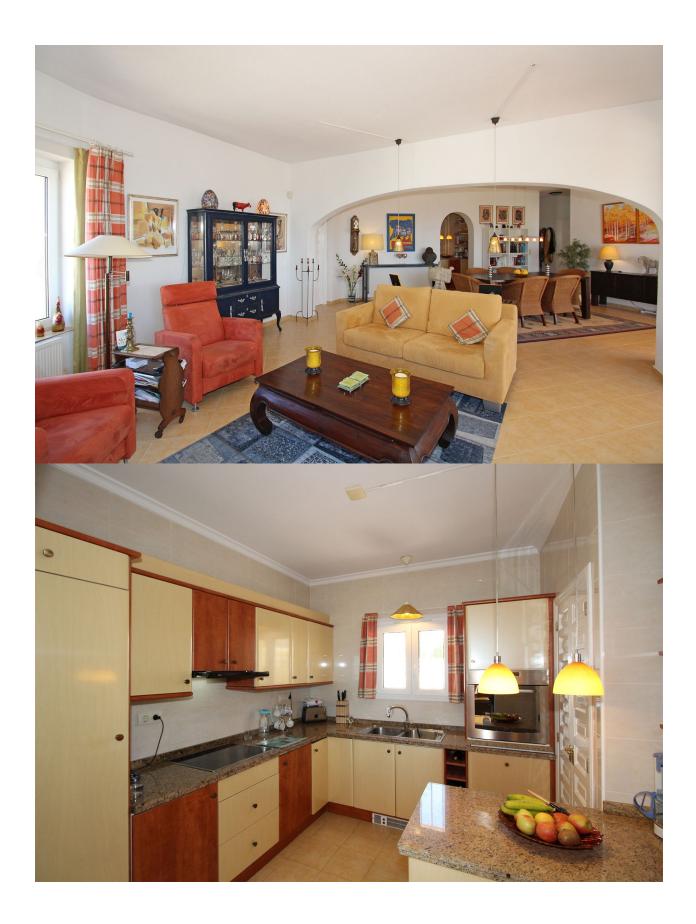

## **BESCHREIBUNG**

Large family villa situated in an elevated position in a quiet cul-de-sac in Cumbre del Sol, offering spectacular panoramic views over the coastline. The plot has easy access with entry to the main accommodation on the top floor, consisting of the entry hall, a very spacious living room with lounge and dining area, a separate kitchen, master bedroom with ensuite bathroom, bedroom/office, bathroom, glazed-in covered terrace, open terrace and internal stairs which lead to the pool terrace. The lower floor offers a large completely independant guest apartment consisting of a living room, kitchen, 2 bedrooms, 2 bathrooms, laundry/store room and covered terrace. Underneath the pool terrace there is the pump room for the pool. Ample outdoor terracing, the 8x4m. pool, various seating areas, low maintenance gardens, ample off road parking and car port for one car.