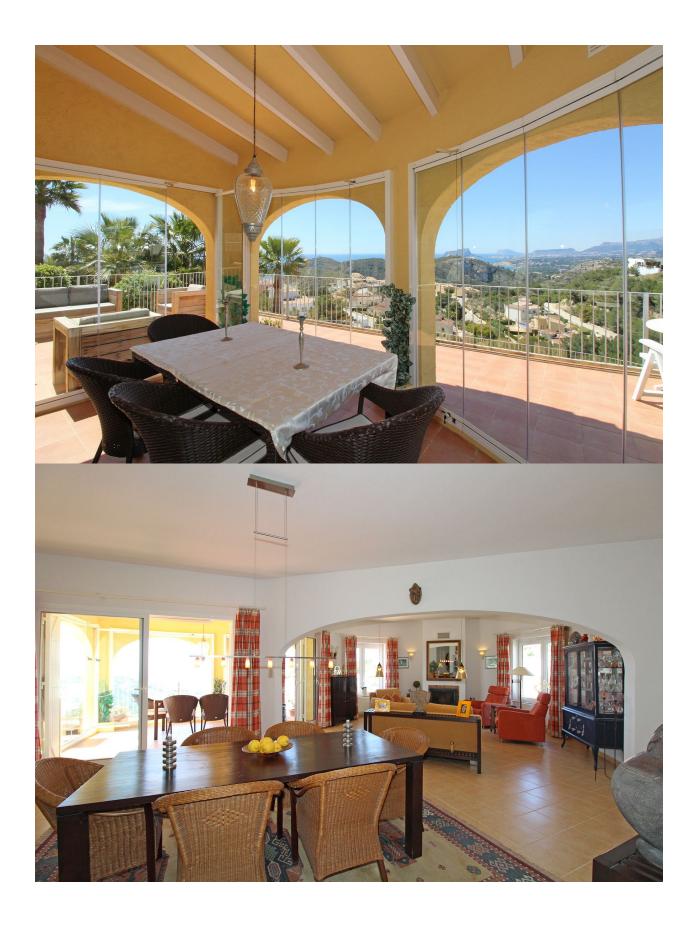

## **BESCHREIBUNG**

Large family villa situated in an elevated position in a quiet cul-de-sac in Cumbre del Sol, offering spectacular panoramic views over the coastline. The plot has easy access with entry to the main accommodation on the top floor, consisting of the entry hall, a very spacious living room with lounge and dining area, a separate kitchen, master bedroom with ensuite bathroom, bedroom/office, bathroom, glazed-in covered terrace, open terrace and internal stairs which lead to the pool terrace. The lower floor offers a large completely independant guest apartment consisting of a living room, kitchen, 2 bedrooms, 2 bathrooms, laundry/store room and covered terrace. Underneath the pool terrace there is the pump room for the pool. Ample outdoor terracing, the 8x4m. pool, various seating areas, low maintenance gardens, ample off road parking and car port for one car.