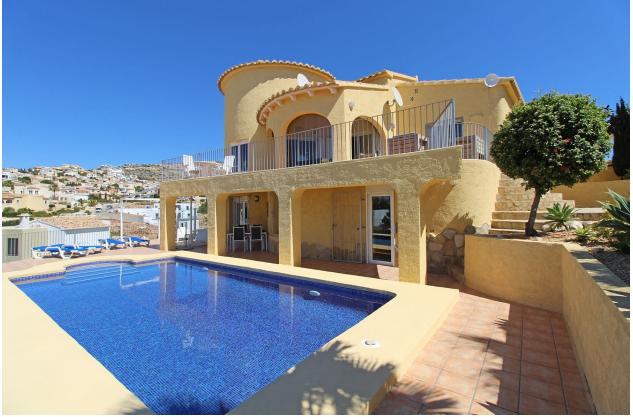

## **BESCHREIBUNG**

Large family villa situated in an elevated position in a quiet cul-de-sac in Cumbre del Sol, offering spectacular panoramic views over the coastline. The plot has easy access with entry to the main accommodation on the top floor, consisting of the entry hall, a very spacious living room with lounge and dining area, a separate kitchen, master bedroom with ensuite bathroom, bedroom/office, bathroom, glazed-in covered terrace, open terrace and internal stairs which lead to the pool terrace. The lower floor offers a large completely independant guest apartment consisting of a living room, kitchen, 2 bedrooms, 2 bathrooms, laundry/store room and covered terrace. Underneath the pool terrace there is the pump room for the pool. Ample outdoor terracing, the 8x4m. pool, various seating areas, low maintenance gardens, ample off road parking and car port for one car.