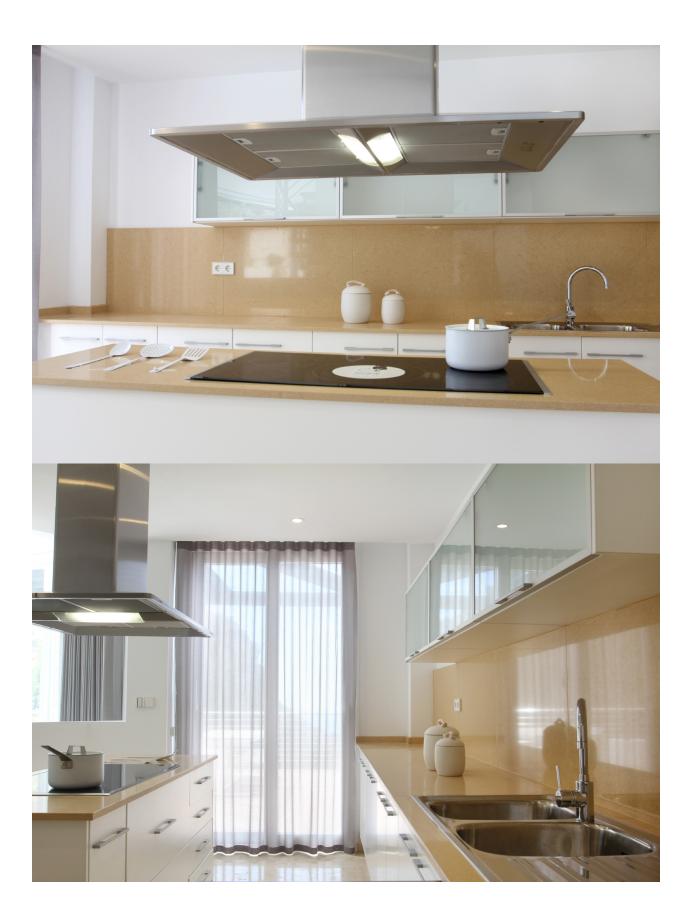

## **BESCHREIBUNG**

On the sierra Bernia mountain you have a beautiful view towards Altea and the sea and the terraces are directed to the south!! This villa consist out of 3 levels. You park your car on the highest level with a 2 car garage and an income hall. All floors are connected with an elevator and a design staircase. On the central level you find the living room dining room and kitchen. From here you go to the terrace with a pano seaview and swimming pool. The lowest floor consist out of the 3 bedrooms each with an en-suite bathroom. Pre-installation Air conditioning for Split consisting of the installation from the sanitary vacuum of the house to the living room and bedrooms of pipes for refrigeration connections and drainage, and corrugated pipe for future electrical connections. Preinstallation for central heating by radiators in housing, according to plan. Alarm system consisting of basic kit installation consisting of central alarm box with anti-sabotage protection detector, control keypad, 2 motion detectors and remote control, possibility of connection to central monitoring station