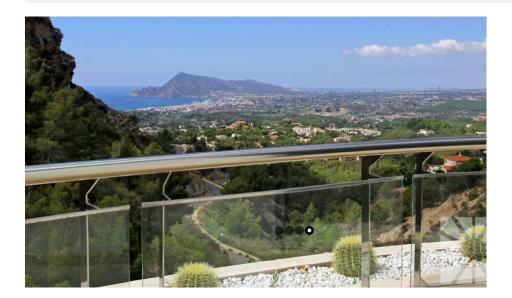

## **BESCHREIBUNG**

On the sierra Bernia mountain you have a beautiful view towards Altea and the sea and the terraces are directed to the south!! This villa consist out of 3 levels. You park your car on the highest level with a 2 car garage and an income hall. All floors are connected with an elevator and a design staircase. On the central level you find the living room dining room and kitchen. From here you go to the terrace with a pano seaview and swimming pool. The lowest floor consist out of the 3 bedrooms each with an en-suite bathroom. Pre-installation Air conditioning for Split consisting of the installation from the sanitary vacuum of the house to the living room and bedrooms of pipes for refrigeration connections and drainage, and corrugated pipe for future electrical connections. Preinstallation for central heating by radiators in housing, according to plan. Alarm system consisting of basic kit installation consisting of central alarm box with anti-sabotage protection detector, control keypad, 2 motion detectors and remote control, possibility of connection to central monitoring station