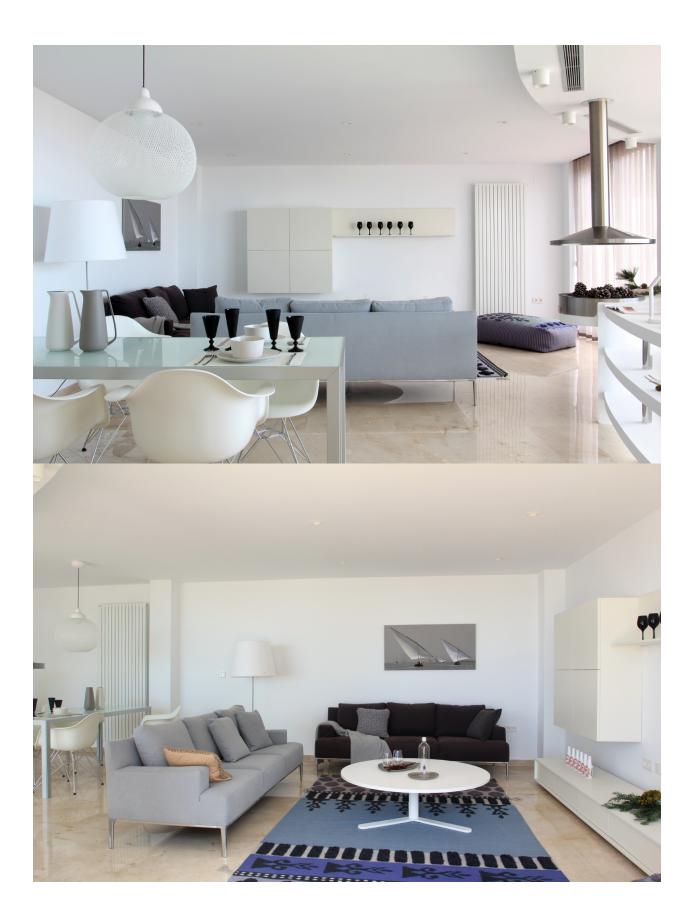

## **BESCHREIBUNG**

On the sierra Bernia mountain you have a beautiful view towards Altea and the sea and the terraces are directed to the south!! This villa consist out of 3 levels. You park your car on the highest level with a 2 car garage and an income hall. All floors are connected with an elevator and a design staircase. On the central level you find the living room dining room and kitchen. From here you go to the terrace with a pano seaview and swimming pool. The lowest floor consist out of the 3 bedrooms each with an en-suite bathroom. Pre-installation Air conditioning for Split consisting of the installation from the sanitary vacuum of the house to the living room and bedrooms of pipes for refrigeration connections and drainage, and corrugated pipe for future electrical connections. Preinstallation for central heating by radiators in housing, according to plan. Alarm system consisting of basic kit installation consisting of central alarm box with anti-sabotage protection detector, control keypad, 2 motion detectors and remote control, possibility of connection to central monitoring station