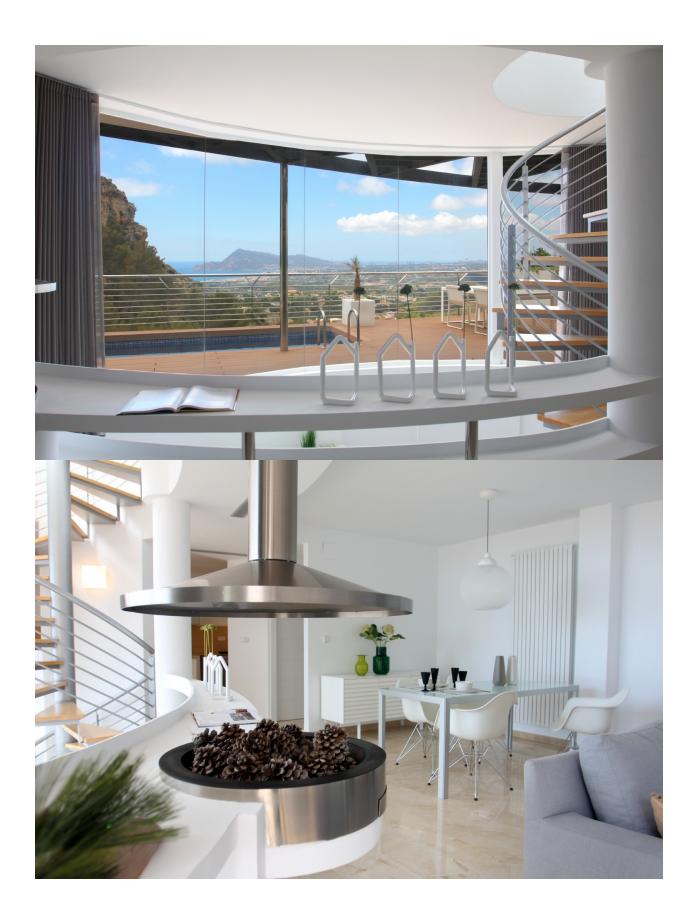

## **BESCHREIBUNG**

On the sierra Bernia mountain you have a beautiful view towards Altea and the sea and the terraces are directed to the south!! This villa consist out of 3 levels. You park your car on the highest level with a 2 car garage and an income hall. All floors are connected with an elevator and a design staircase. On the central level you find the living room dining room and kitchen. From here you go to the terrace with a pano seaview and swimming pool. The lowest floor consist out of the 3 bedrooms each with an en-suite bathroom. Pre-installation Air conditioning for Split consisting of the installation from the sanitary vacuum of the house to the living room and bedrooms of pipes for refrigeration connections and drainage, and corrugated pipe for future electrical connections. Preinstallation for central heating by radiators in housing, according to plan. Alarm system consisting of basic kit installation consisting of central alarm box with anti-sabotage protection detector, control keypad, 2 motion detectors and remote control, possibility of connection to central monitoring station