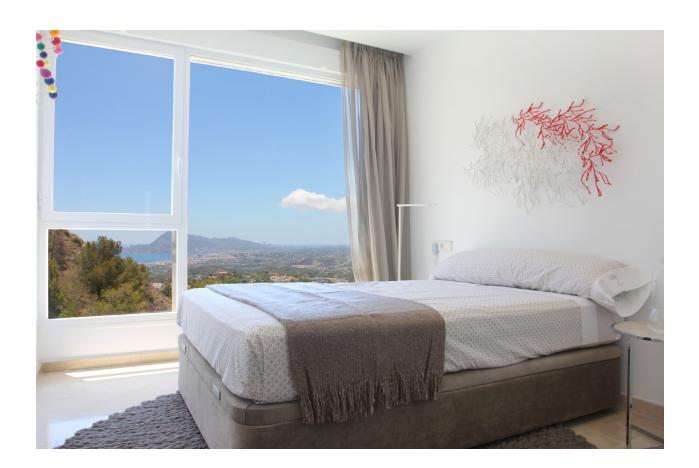

## **BESCHREIBUNG**

On the sierra Bernia mountain you have a beautiful view towards Altea and the sea and the terraces are directed to the south!! This villa consist out of 3 levels. You park your car on the highest level with a 2 car garage and an income hall. All floors are connected with an elevator and a design staircase. On the central level you find the living room dining room and kitchen. From here you go to the terrace with a pano seaview and swimming pool. The lowest floor consist out of the 3 bedrooms each with an en-suite bathroom. Pre-installation Air conditioning for Split consisting of the installation from the sanitary vacuum of the house to the living room and bedrooms of pipes for refrigeration connections and drainage, and corrugated pipe for future electrical connections. Preinstallation for central heating by radiators in housing, according to plan. Alarm system consisting of basic kit installation consisting of central alarm box with anti-sabotage protection detector, control keypad, 2 motion detectors and remote control, possibility of connection to central monitoring station