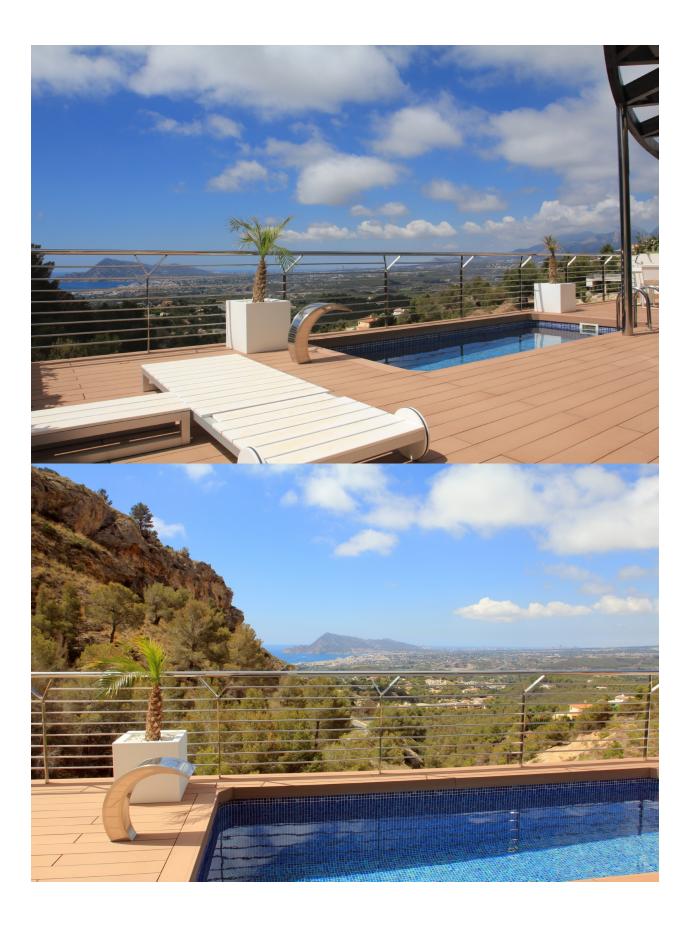

## **BESCHREIBUNG**

On the sierra Bernia mountain you have a beautiful view towards Altea and the sea and the terraces are directed to the south!! This villa consist out of 3 levels. You park your car on the highest level with a 2 car garage and an income hall. All floors are connected with an elevator and a design staircase. On the central level you find the living room dining room and kitchen. From here you go to the terrace with a pano seaview and swimming pool. The lowest floor consist out of the 3 bedrooms each with an en-suite bathroom. Pre-installation Air conditioning for Split consisting of the installation from the sanitary vacuum of the house to the living room and bedrooms of pipes for refrigeration connections and drainage, and corrugated pipe for future electrical connections. Preinstallation for central heating by radiators in housing, according to plan. Alarm system consisting of basic kit installation consisting of central alarm box with anti-sabotage protection detector, control keypad, 2 motion detectors and remote control, possibility of connection to central monitoring station

## **ANSICHTEN**

• Panorama

"OUR EXPERIENCE IS YOUR GUARANTEE"