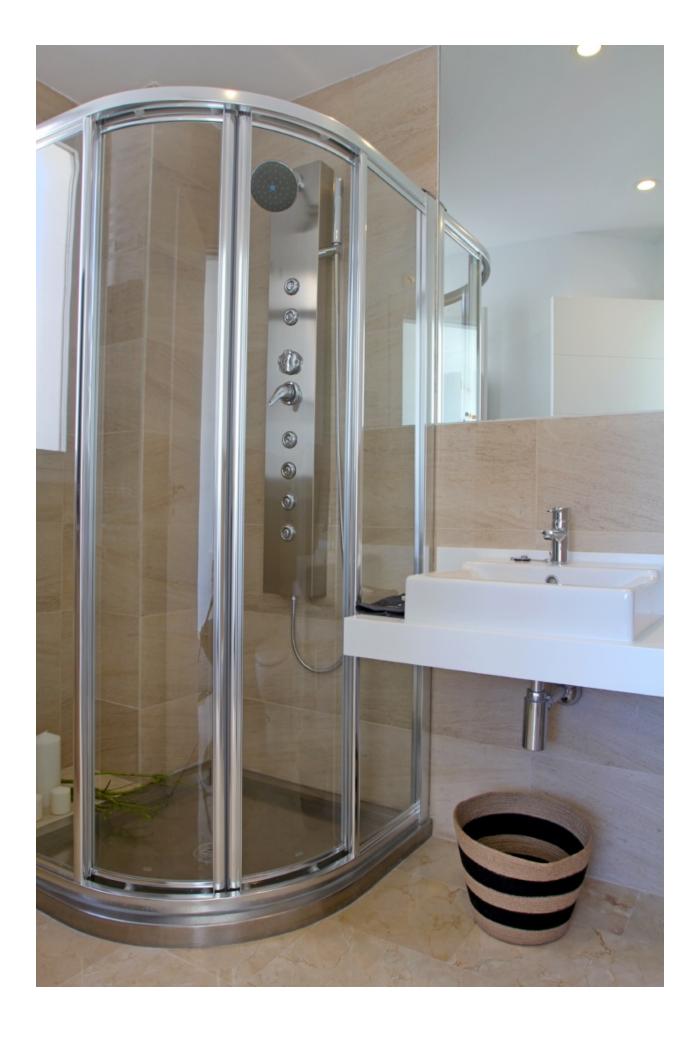

## **BESCHREIBUNG**

On the sierra Bernia mountain you have a beautiful view towards Altea and the sea and the terraces are directed to the south!! This villa consist out of 3 levels. You park your car on the highest level with a 2 car garage and an income hall. All floors are connected with an elevator and a design staircase. On the central level you find the living room dining room and kitchen. From here you go to the terrace with a pano seaview and swimming pool. The lowest floor consist out of the 3 bedrooms each with an en-suite bathroom. Pre-installation Air conditioning for Split consisting of the installation from the sanitary vacuum of the house to the living room and bedrooms of pipes for refrigeration connections and drainage, and corrugated pipe for future electrical connections. Preinstallation for central heating by radiators in housing, according to plan. Alarm system consisting of basic kit installation consisting of central alarm box with anti-sabotage protection detector, control keypad, 2 motion detectors and remote control, possibility of connection to central monitoring station