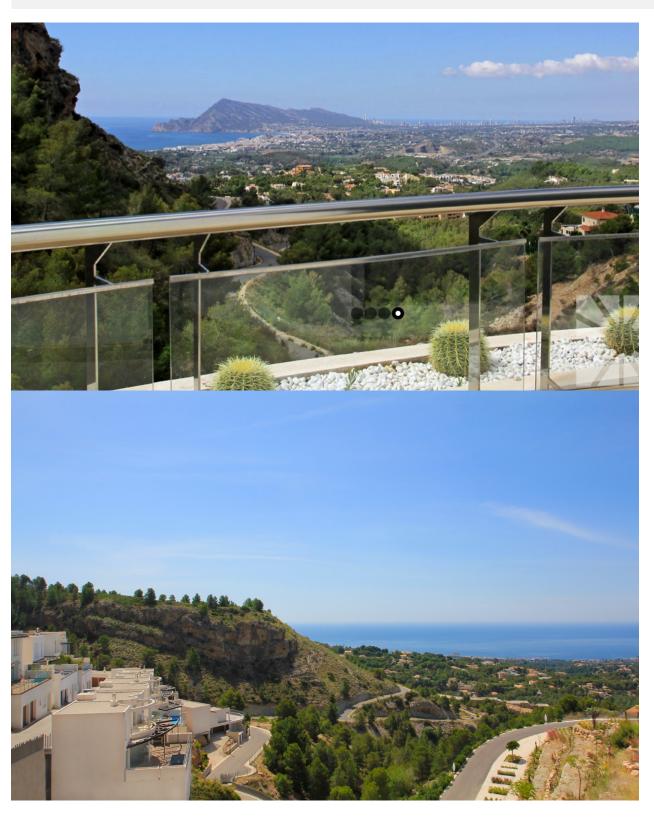

## **BESCHREIBUNG**

On the sierra Bernia mountain you have a beautiful view towards Altea and the sea and the terraces are directed to the south!! This villa consist out of 3 levels. You park your car on the highest level with a 2 car garage and an income hall. All floors are connected with an elevator and a design staircase. On the central level you find the living room dining room and kitchen. From here you go to the terrace with a pano seaview and swimming pool. The lowest floor consist out of the 3 bedrooms each with an en-suite bathroom. Pre-installation Air conditioning for Split consisting of the installation from the sanitary vacuum of the house to the living room and bedrooms of pipes for refrigeration connections and drainage, and corrugated pipe for future electrical connections. Preinstallation for central heating by radiators in housing, according to plan. Alarm system consisting of basic kit installation consisting of central alarm box with anti-sabotage protection detector, control keypad, 2 motion detectors and remote control, possibility of connection to central monitoring station