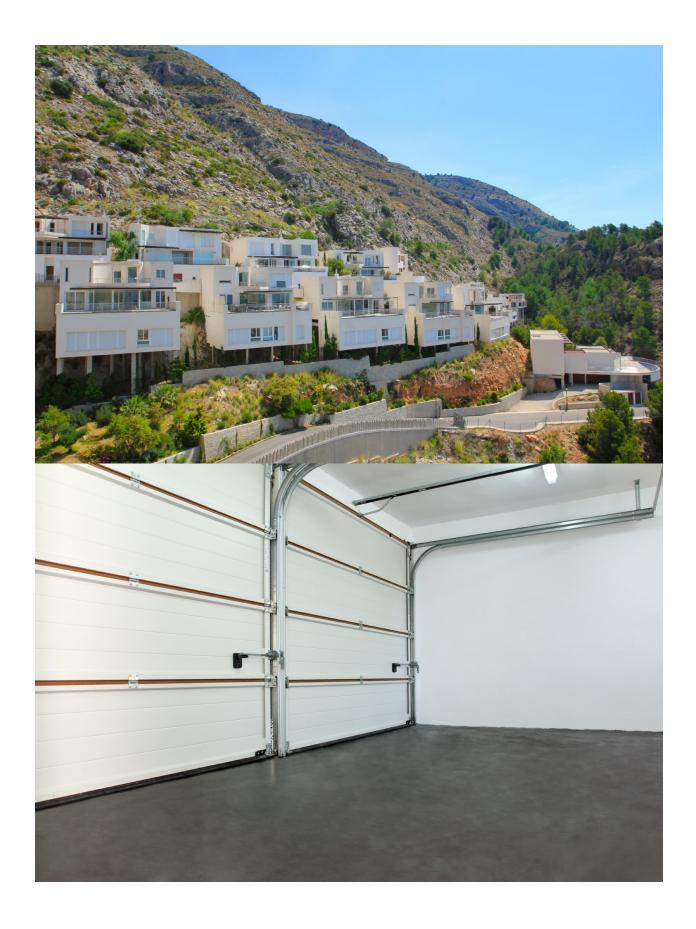

## **BESCHREIBUNG**

On the sierra Bernia mountain you have a beautiful view towards Altea and the sea and the terraces are directed to the south!! This villa consist out of 3 levels. You park your car on the highest level with a 2 car garage and an income hall. All floors are connected with an elevator and a design staircase. On the central level you find the living room dining room and kitchen. From here you go to the terrace with a pano seaview and swimming pool. The lowest floor consist out of the 3 bedrooms each with an en-suite bathroom. Pre-installation Air conditioning for Split consisting of the installation from the sanitary vacuum of the house to the living room and bedrooms of pipes for refrigeration connections and drainage, and corrugated pipe for future electrical connections. Preinstallation for central heating by radiators in housing, according to plan. Alarm system consisting of basic kit installation consisting of central alarm box with anti-sabotage protection detector, control keypad, 2 motion detectors and remote control, possibility of connection to central monitoring station