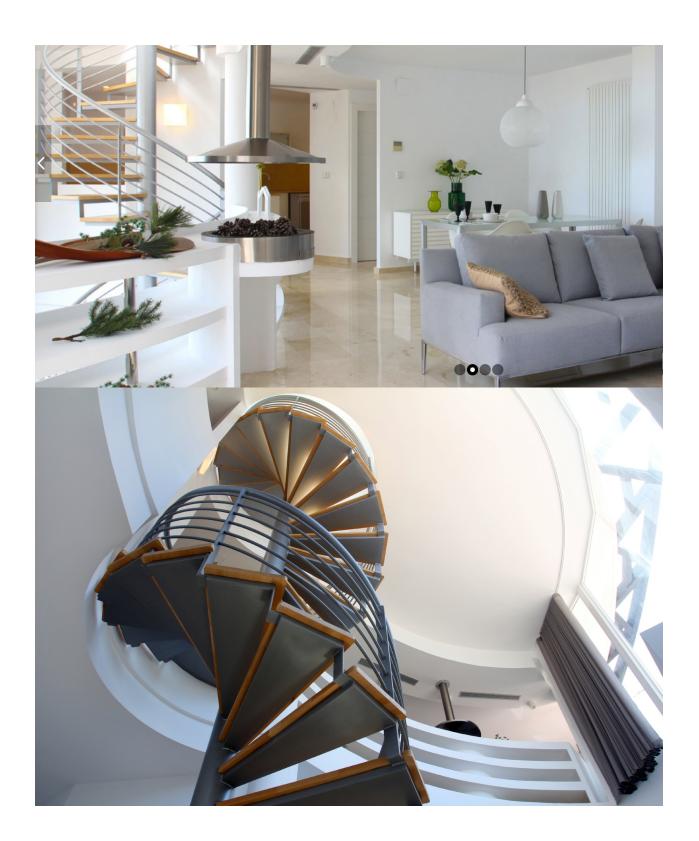

## **BESCHREIBUNG**

On the sierra Bernia mountain you have a beautiful view towards Altea and the sea and the terraces are directed to the south!! This villa consist out of 3 levels. You park your car on the highest level with a 2 car garage and an income hall. All floors are connected with an elevator and a design staircase. On the central level you find the living room dining room and kitchen. From here you go to the terrace with a pano seaview and swimming pool. The lowest floor consist out of the 3 bedrooms each with an en-suite bathroom. Pre-installation Air conditioning for Split consisting of the installation from the sanitary vacuum of the house to the living room and bedrooms of pipes for refrigeration connections and drainage, and corrugated pipe for future electrical connections. Preinstallation for central heating by radiators in housing, according to plan. Alarm system consisting of basic kit installation consisting of central alarm box with anti-sabotage protection detector, control keypad, 2 motion detectors and remote control, possibility of connection to central monitoring station