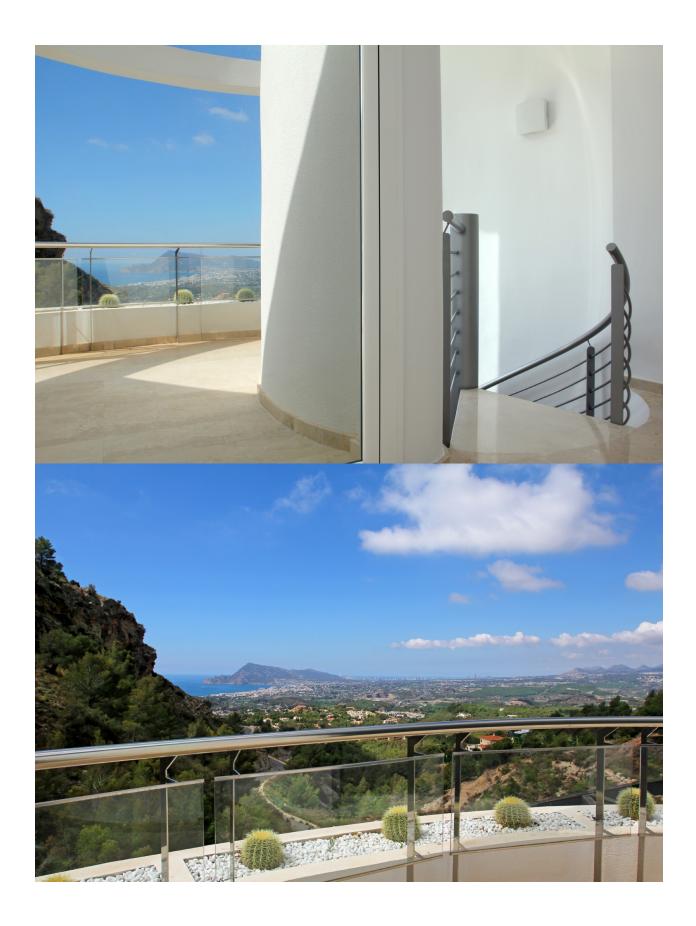

## **BESCHREIBUNG**

On the sierra Bernia mountain you have a beautiful view towards Altea and the sea and the terraces are directed to the south!! This villa consist out of 3 levels. You park your car on the highest level with a 2 car garage and an income hall. All floors are connected with an elevator and a design staircase. On the central level you find the living room dining room and kitchen. From here you go to the terrace with a pano seaview and swimming pool. The lowest floor consist out of the 3 bedrooms each with an en-suite bathroom. Pre-installation Air conditioning for Split consisting of the installation from the sanitary vacuum of the house to the living room and bedrooms of pipes for refrigeration connections and drainage, and corrugated pipe for future electrical connections. Preinstallation for central heating by radiators in housing, according to plan. Alarm system consisting of basic kit installation consisting of central alarm box with anti-sabotage protection detector, control keypad, 2 motion detectors and remote control, possibility of connection to central monitoring station