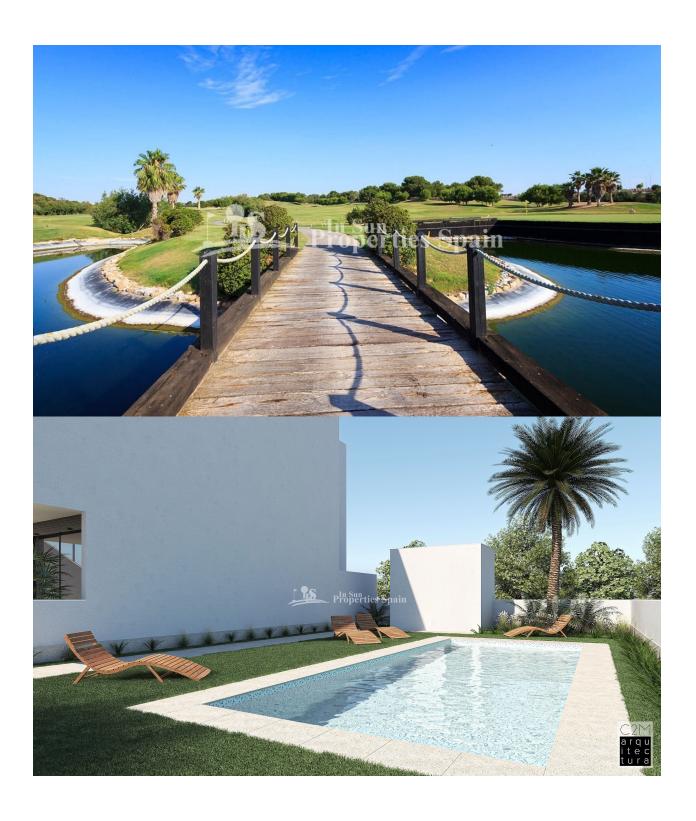

## **BESCHREIBUNG**

A new development of Apartments (Bungalows on the Ground Floor or Top Floor) in SAN PEDRO DEL PINATAR, MURCIA. Ground floor Apartments of 72m2 have a 20m2 garden and start from €146,950 and Top Floor of 72m2 have a private 67m2 solarium and start from €161,950. They offer an open plan modern layout with lounge, dining area and fitted kitchen complete with white goods (for limited time), 2 bedrooms and 2 bathrooms, complete with mirror and shower screen (for a limited time). During the promotional period the Apartments come complete with pre-installation of AC and LED lighting inside and out. 10 minutes walk from Parque Natural Las Salinas and only 5 minutes from the Beach of El Mojon. Facing the tranquil waters of Mar Menor, San Pedro del Pinatar is one of the main tourist destinations on the Murcia coast. TThe main attractions of San Pedro are concentrated around the

beach and shore. Here you will find Lo Pagán, a lively tourist centre which has all kinds of holiday facilities, such as hotels, bars, restaurants and shops. You can also benefit from the therapeutic properties of its mud, especially suitable for treating bone and skin ailments. 35 minutes from Murcia Corvera International Airport. FASE I key Ready LIMITED AVAILABILITY Ground floor Apartment complete with furniture pack, AC, lighting, white goods and finished bathroom just 155,000€ with 2 beds, 2 baths