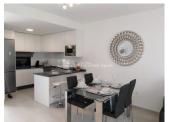

## **BESCHREIBUNG**

A new development of Apartments (Bungalows on the Ground Floor or Top Floor) in SAN PEDRO DEL PINATAR, MURCIA. Ground floor Apartments of 72m2 have a 20m2 garden and start from €146,950 and Top Floor of 72m2 have a private 67m2 solarium and start from €161,950. They offer an open plan modern layout with lounge, dining area and fitted kitchen complete with white goods (for limited time), 2 bedrooms and 2 bathrooms, complete with mirror and shower screen (for a limited time). During the promotional period the Apartments come complete with pre-installation of AC and LED lighting inside and out. 10 minutes walk from Parque Natural Las Salinas and only 5 minutes from the Beach of El Mojon. Facing the tranquil waters of Mar Menor, San Pedro del Pinatar is one of the main tourist destinations on the Murcia coast. TThe main attractions of San Pedro are concentrated around the