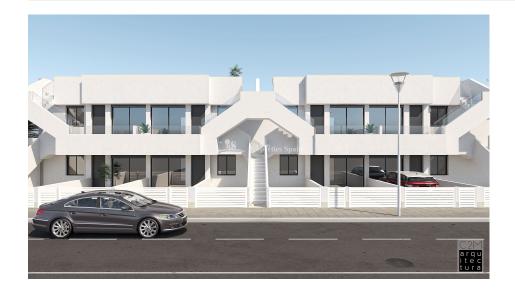

## **BESCHREIBUNG**

A new development of Apartments (Bungalows on the Ground Floor or Top Floor) in SAN PEDRO DEL PINATAR, MURCIA. Ground floor Apartments of 72m2 have a 20m2 garden and start from €146,950 and Top Floor of 72m2 have a private 67m2 solarium and start from €161,950. They offer an open plan modern layout with lounge, dining area and fitted kitchen complete with white goods (for limited time), 2 bedrooms and 2 bathrooms, complete with mirror and shower screen (for a limited time). During the promotional period the Apartments come complete with pre-installation of AC and LED lighting inside and out. 10 minutes walk from Parque Natural Las Salinas and only 5 minutes from the Beach of El Mojon. Facing the tranquil waters of Mar Menor, San Pedro del Pinatar is one of the main tourist destinations on the Murcia coast. TThe main attractions of San Pedro are concentrated around the

beach and shore. Here you will find Lo Pagán, a lively tourist centre which has all kinds of holiday facilities, such as hotels, bars, restaurants and shops. You can also benefit from the therapeutic properties of its mud, especially suitable for treating bone and skin ailments. 35 minutes from Murcia Corvera International Airport. FASE I key Ready LIMITED AVAILABILITY Ground floor Apartment complete with furniture pack, AC, lighting, white goods and finished bathroom just 155,000€ with 2 beds, 2 baths