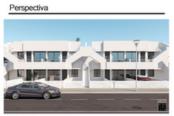

## **BESCHREIBUNG**

A new development of Apartments (Bungalows on the Ground Floor or Top Floor) in SAN PEDRO DEL PINATAR, MURCIA. Ground floor Apartments of 72m2 have a 20m2 garden and start from €146,950 and Top Floor of 72m2 have a private 67m2 solarium and start from €161,950. They offer an open plan modern layout with lounge, dining area and fitted kitchen complete with white goods (for limited time), 2 bedrooms and 2 bathrooms, complete with mirror and shower screen (for a limited time). During the promotional period the Apartments come complete with pre-installation of AC and LED lighting inside and out. 10 minutes walk from Parque Natural Las Salinas and only 5 minutes from the Beach of El Mojon. Facing the tranquil waters of Mar Menor, San Pedro del Pinatar is one of the main tourist destinations on the Murcia coast. TThe main attractions of San Pedro are concentrated around the

beach and shore. Here you will find Lo Pagán, a lively tourist centre which has all kinds of holiday facilities, such as hotels, bars, restaurants and shops. You can also benefit from the therapeutic properties of its mud, especially suitable for treating bone and skin ailments. 35 minutes from Murcia Corvera International Airport. FASE I key Ready LIMITED AVAILABILITY Ground floor Apartment complete with furniture pack, AC, lighting, white goods and finished bathroom just 155,000€ with 2 beds, 2 baths