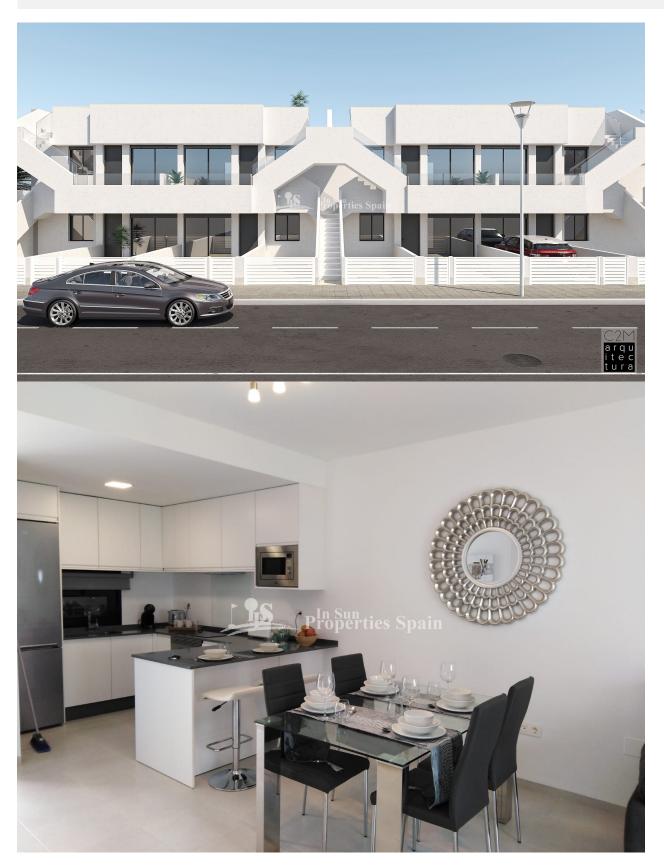

## **BESCHREIBUNG**

A new development of Apartments (Bungalows on the Ground Floor or Top Floor) in SAN PEDRO DEL PINATAR, MURCIA. Ground floor Apartments of 72m2 have a 20m2 garden and start from €146,950 and Top Floor of 72m2 have a private 67m2 solarium and start from €161,950. They offer an open plan modern layout with lounge, dining area and fitted kitchen complete with white goods (for limited time), 2 bedrooms and 2 bathrooms, complete with mirror and shower screen (for a limited time). During the promotional period the Apartments come complete with pre-installation of AC and LED lighting inside and out. 10 minutes walk from Parque Natural Las Salinas and only 5 minutes from the Beach of El Mojon. Facing the tranquil waters of Mar Menor, San Pedro del Pinatar is one of the main tourist destinations on the Murcia coast. TThe main attractions of San Pedro are concentrated around the

beach and shore. Here you will find Lo Pagán, a lively tourist centre which has all kinds of holiday facilities, such as hotels, bars, restaurants and shops. You can also benefit from the therapeutic properties of its mud, especially suitable for treating bone and skin ailments. 35 minutes from Murcia Corvera International Airport. FASE I key Ready LIMITED AVAILABILITY Ground floor Apartment complete with furniture pack, AC, lighting, white goods and finished bathroom just 155,000€ with 2 beds, 2 baths