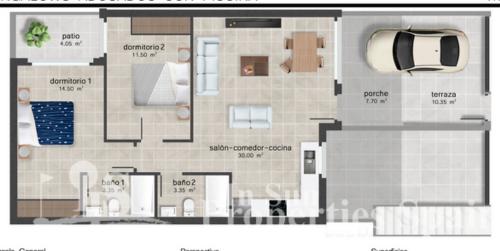

### **EXTRA**

- Einbauschränke
- Stahltür
- Doppelverglasung

| Planta | Uso      | Sup.útil            | Sup.const            |
|--------|----------|---------------------|----------------------|
| baja v | vivienda | 62.70 m²            | 71.28 m              |
|        | porche   | 7.70 m <sup>2</sup> | 7.70 m               |
| Total  |          | 70.40 m²            | 78.98 m <sup>3</sup> |
|        | Terraza  |                     | 10.35 m              |
|        | Patio    |                     | 4.05 m               |