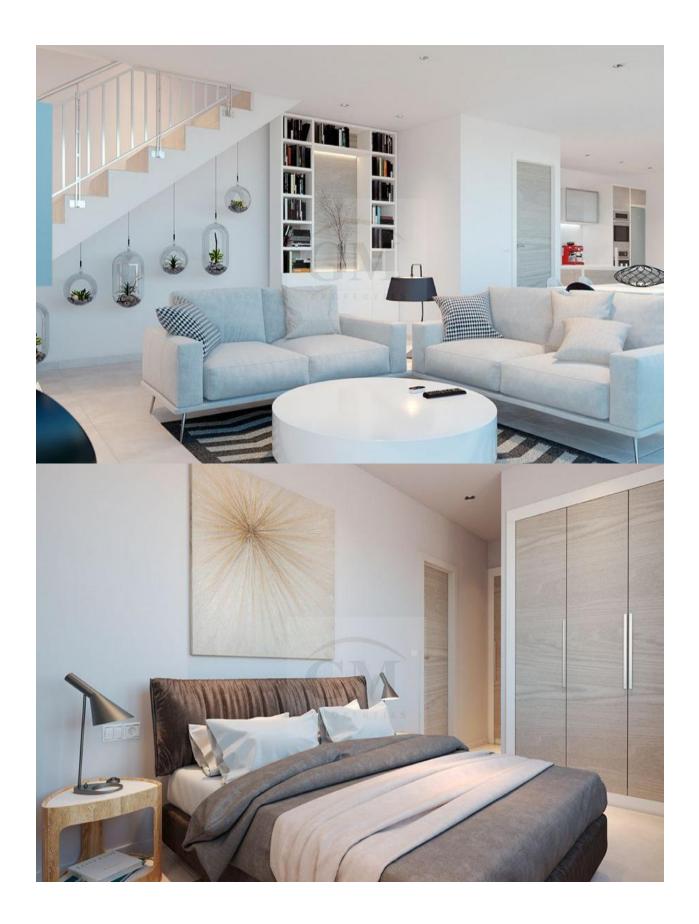

## **BESCHREIBUNG**

Newly built complex in Dénia, in the Tossal Gros area, 1 km from the city center and 1.2 km from the sea. 44 semi-detached houses with 2 and 3 bedrooms. From 164 square meters built, on a private plot, with 2 private parking spaces. Common areas, pool and community gardens. Denia has a coast of 20 km; and the northern beaches are wide and sandy. In the south there are rocky coves. The city is located in a bay or natural harbor at the foot of the Montgó and shows old neighborhoods such as the one of Les Roques or Baix la Mar, the streets that come down from the castle remind us of the Arab past of the place. In Dénia you can enjoy a great gastronomy where paella, suquet, espencat, seafood, etc stand out. The climate of Denia is especially mild and placid, with an annual average of 18 °c. The winters are short and mild, and the summers are long and warm. Denia communicates, through the national road N-332 and through the Ap-7 E-15 Exit 62. It also has a bus and rail station.

## **ENERGETIC CERTIFIED**

| STIL         | ANSICHTEN                    | ENTFERNUNG:                                                                               | PARKPLATZ                                                                                                                       |  |
|--------------|------------------------------|-------------------------------------------------------------------------------------------|---------------------------------------------------------------------------------------------------------------------------------|--|
| • Modern     | <ul> <li>Panorama</li> </ul> | Strand : 1 Km                                                                             | Garage Anzahl Autos : 1                                                                                                         |  |
|              |                              | Flughafen: 80 Km                                                                          | Parkplatz Anzahl Autos: 1                                                                                                       |  |
|              |                              | Stadtzentrum : 1 Km                                                                       |                                                                                                                                 |  |
| WOHNFLÄCHE   | FLOARING                     | GARTENTERRASSEN                                                                           | EXTRA                                                                                                                           |  |
| En-suite Bad | Kachelboden                  | <ul><li>überdachte Terrasse</li><li>offene Terrasse</li><li>Gemeinschaftsgarten</li></ul> | <ul><li>Einbauschränke</li><li>Stahltür</li><li>Doppelverglasung</li><li>Lagerraum</li><li>Waschraum</li><li>Internet</li></ul> |  |