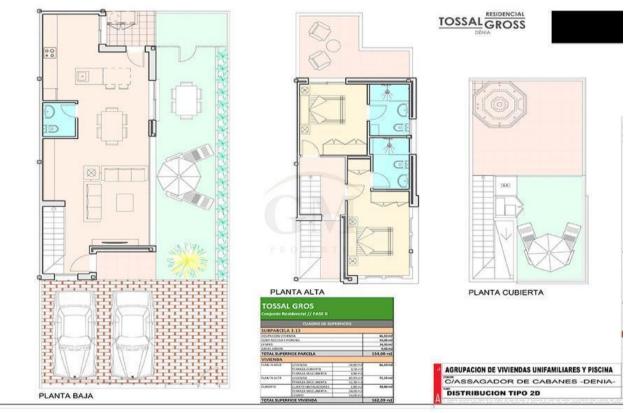

## **BESCHREIBUNG**

Newly built complex in Dénia, in the Tossal Gros area, 1 km from the city center and 1.2 km from the sea. 44 semi-detached houses with 2 and 3 bedrooms. From 164 square meters built, on a private plot, with 2 private parking spaces. Common areas, pool and community gardens. Denia has a coast of 20 km; and the northern beaches are wide and sandy. In the south there are rocky coves. The city is located in a bay or natural harbor at the foot of the Montgó and shows old neighborhoods such as the one of Les Roques or Baix la Mar, the streets that come down from the castle remind us of the Arab past of the place. In Dénia you can enjoy a great gastronomy where paella, suquet, espencat, seafood, etc stand out. The climate of Denia is especially mild and placid, with an annual average of 18 °c. The winters are short and mild, and the summers are long and warm. Denia communicates, through the national road N-332 and through the Ap-7 E-15 Exit 62. It also has a bus and rail station.

| TIPO | DORMITORIOS | BAÑOS | ASEOS | PLANTA BAJA | PLANTA ALTA | m2 VIVIENDA | TERRAZAS | SOLARIUM | m2 VIVIENDA | m' TOTAL<br>PARCELA | PRECIO       | FECHA DE ENTREGA | ESTADO     |
|------|-------------|-------|-------|-------------|-------------|-------------|----------|----------|-------------|---------------------|--------------|------------------|------------|
| TYPE | BEDROOMS    | BATHS |       | LOW LEVEL   | TOP FLOOR   | TOTAL       | TERRAZE  | SOLARIUM | TOTAL       | PLOT                | PRICE        | COMPLETION DATE  | STATUS     |
| 33   | 2           | 2     | 1     | 58,8        | 42,83       | 101,63      | 28,91    | 37,54    | 168,08      | 174                 | 275.000,00 € | MAYO 2,019       | MESERVADO  |
| 34   | 2           | 2     | 1     | 58,8        | 42,83       | 101,63      | 28,91    | 37,54    | 168,08      | 154                 | 280,000,00 € | MAYO 2,019       | RESERVADO  |
| 35   | 2           | 2     | 1     | 58,8        | 42,83       | 101,63      | 28,91    | 37,54    | 168,08      | 154                 | 275.000,00 € | MAYO 2,019       | DISPONIBLE |
| 36   | 2           | 2     | 1     | 58,8        | 42,83       | 101,63      | 28,91    | 37,54    | 168,08      | 154                 | 280,000,00 € | MAYO 2,019       | DISPONIBLE |
| 37   | 2           | 2     | 1     | 58,8        | 42,83       | 101,63      | 28,91    | 37,54    | 168,08      | 154                 | 275.000,00 € | MAYO 2,019       | DISPONIBLE |
| 38   | 2           | 2     | 1     | 58,8        | 42,83       | 101,63      | 28,91    | 37,54    | 168,08      | 232                 | 320,000,00 € | MAYO 2,019       | DISPONIBL  |
| 39   | 2           | 2     | 1     | 58,8        | 42,83       | 101,63      | 28,91    | 37,54    | 168,08      | 200                 | 310.000,00 € | MAYO 2,019       | ASA        |
| 40   | 2           | 2     | 1     | 58,8        | 42,83       | 101,63      | 28,91    | 37,54    | 168,08      | 154                 | 290,000,00 € | MAYO 2,019       | DISPONIBL  |
| 41   | 2           | 2     | 1     | 58,8        | 42,83       | 101,63      | 28,91    | 37,54    | 168,08      | 154                 | 300.000,00 € | MAYO 2,019       | DISPONIBLE |
| 42   | 1           | 2     | 1     | 58,8        | 42,83       | 101,63      | 28,91    | 37,54    | 168,08      | 154                 | 290,000,00€  | MAY0 2,019       | DISPONIBL  |
| 43   | 2           | 2     | 1     | 58,8        | 42,83       | 101,63      | 28,91    | 37,54    | 168,08      | 154                 | 300,000,00€  | MAYO 2,019       | DISPONIBLE |
| 44   | 2           | 2     | 1     | 58,8        | 42,83       | 101,63      | 28,91    | 37,54    | 168,08      | 160                 |              | MAYO 2,019       | VENDIDA    |