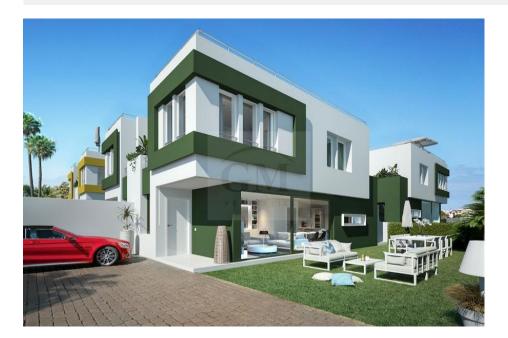

## **BESCHREIBUNG**

Newly built complex in Dénia, in the Tossal Gros area, 1 km from the city center and 1.2 km from the sea. 44 semi-detached houses with 2 and 3 bedrooms. From 164 square meters built, on a private plot, with 2 private parking spaces. Common areas, pool and community gardens. Denia has a coast of 20 km; and the northern beaches are wide and sandy. In the south there are rocky coves. The city is located in a bay or natural harbor at the foot of the Montgó and shows old neighborhoods such as the one of Les Roques or Baix la Mar, the streets that come down from the castle remind us of the Arab past of the place. In Dénia you can enjoy a great gastronomy where paella, suquet, espencat, seafood, etc stand out. The climate of Denia is especially mild and placid, with an annual average of 18 °c. The winters are short and mild, and the summers are long and warm. Denia communicates, through the national road N-332 and through the Ap-7 E-15 Exit 62. It also has a bus and rail station.

## **ENERGETIC CERTIFIED**

| STIL         | ANSICHTEN                    | ENTFERNUNG:                                                                               | PARKPLATZ                                                                                                                       |  |
|--------------|------------------------------|-------------------------------------------------------------------------------------------|---------------------------------------------------------------------------------------------------------------------------------|--|
| • Modern     | <ul> <li>Panorama</li> </ul> | Strand : 1 Km                                                                             | Garage Anzahl Autos : 1                                                                                                         |  |
|              |                              | Flughafen: 80 Km                                                                          | Parkplatz Anzahl Autos: 1                                                                                                       |  |
|              |                              | Stadtzentrum : 1 Km                                                                       |                                                                                                                                 |  |
| WOHNFLÄCHE   | FLOARING                     | GARTENTERRASSEN                                                                           | EXTRA                                                                                                                           |  |
| En-suite Bad | Kachelboden                  | <ul><li>überdachte Terrasse</li><li>offene Terrasse</li><li>Gemeinschaftsgarten</li></ul> | <ul><li>Einbauschränke</li><li>Stahltür</li><li>Doppelverglasung</li><li>Lagerraum</li><li>Waschraum</li><li>Internet</li></ul> |  |