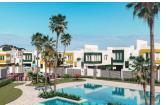

## **BESCHREIBUNG**

Newly built complex in Dénia, in the Tossal Gros area, 1 km from the city center and 1.2 km from the sea. 44 semi-detached houses with 2 and 3 bedrooms. From 164 square meters built, on a private plot, with 2 private parking spaces. Common areas, pool and community gardens. Denia has a coast of 20 km; and the northern beaches are wide and sandy. In the south there are rocky coves. The city is located in a bay or natural harbor at the foot of the Montgó and shows old neighborhoods such as the one of Les Roques or Baix la Mar, the streets that come down from the castle remind us of the Arab past of the place. In Dénia you can enjoy a great gastronomy where paella, suquet, espencat, seafood, etc stand out. The climate of Denia is especially mild and placid, with an annual average of 18 °c. The winters are short and mild, and the summers are long and warm. Denia communicates, through the national road N-332 and through the Ap-7 E-15 Exit 62. It also has a bus and rail station.

## **ENERGETIC CERTIFIED**

| STIL         | ANSICHTEN                    | ENTFERNUNG:                                                                               | PARKPLATZ                                                                                                                       |  |
|--------------|------------------------------|-------------------------------------------------------------------------------------------|---------------------------------------------------------------------------------------------------------------------------------|--|
| • Modern     | <ul> <li>Panorama</li> </ul> | Strand : 1 Km                                                                             | Garage Anzahl Autos : 1                                                                                                         |  |
|              |                              | Flughafen: 80 Km                                                                          | Parkplatz Anzahl Autos: 1                                                                                                       |  |
|              |                              | Stadtzentrum : 1 Km                                                                       |                                                                                                                                 |  |
| WOHNFLÄCHE   | FLOARING                     | GARTENTERRASSEN                                                                           | EXTRA                                                                                                                           |  |
| En-suite Bad | Kachelboden                  | <ul><li>überdachte Terrasse</li><li>offene Terrasse</li><li>Gemeinschaftsgarten</li></ul> | <ul><li>Einbauschränke</li><li>Stahltür</li><li>Doppelverglasung</li><li>Lagerraum</li><li>Waschraum</li><li>Internet</li></ul> |  |