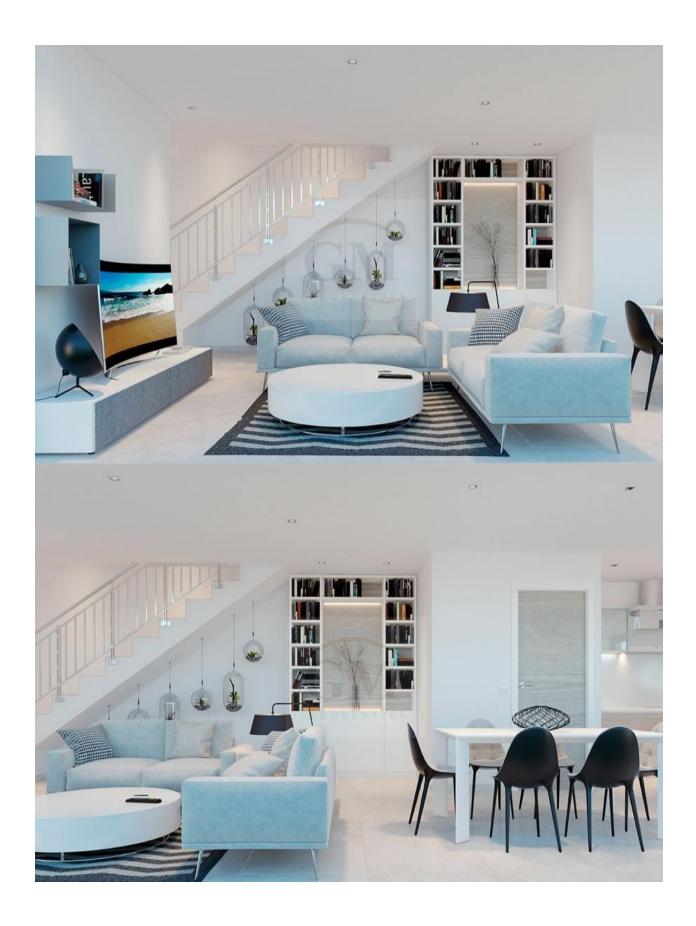

## **BESCHREIBUNG**

Newly built complex in Dénia, in the Tossal Gros area, 1 km from the city center and 1.2 km from the sea. 44 semi-detached houses with 2 and 3 bedrooms. From 164 square meters built, on a private plot, with 2 private parking spaces. Common areas, pool and community gardens. Denia has a coast of 20 km; and the northern beaches are wide and sandy. In the south there are rocky coves. The city is located in a bay or natural harbor at the foot of the Montgó and shows old neighborhoods such as the one of Les Roques or Baix la Mar, the streets that come down from the castle remind us of the Arab past of the place. In Dénia you can enjoy a great gastronomy where paella, suquet, espencat, seafood, etc stand out. The climate of Denia is especially mild and placid, with an annual average of 18 °c. The winters are short and mild, and the summers are long and warm. Denia communicates, through the national road N-332 and through the Ap-7 E-15 Exit 62. It also has a bus and rail station.

## **ENERGETIC CERTIFIED**

| STIL         | ANSICHTEN                    | ENTFERNUNG:                                                                               | PARKPLATZ                                                                                                                       |  |
|--------------|------------------------------|-------------------------------------------------------------------------------------------|---------------------------------------------------------------------------------------------------------------------------------|--|
| • Modern     | <ul> <li>Panorama</li> </ul> | Strand : 1 Km                                                                             | Garage Anzahl Autos : 1                                                                                                         |  |
|              |                              | Flughafen: 80 Km                                                                          | Parkplatz Anzahl Autos: 1                                                                                                       |  |
|              |                              | Stadtzentrum : 1 Km                                                                       |                                                                                                                                 |  |
| WOHNFLÄCHE   | FLOARING                     | GARTENTERRASSEN                                                                           | EXTRA                                                                                                                           |  |
| En-suite Bad | Kachelboden                  | <ul><li>überdachte Terrasse</li><li>offene Terrasse</li><li>Gemeinschaftsgarten</li></ul> | <ul><li>Einbauschränke</li><li>Stahltür</li><li>Doppelverglasung</li><li>Lagerraum</li><li>Waschraum</li><li>Internet</li></ul> |  |