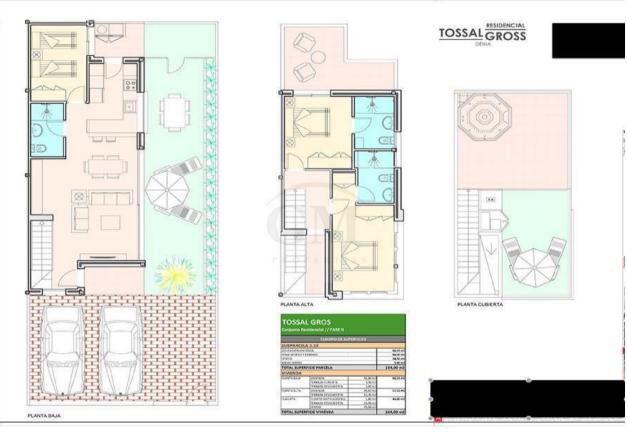

## **BESCHREIBUNG**

Newly built complex in Dénia, in the Tossal Gros area, 1 km from the city center and 1.2 km from the sea. 44 semi-detached houses with 2 and 3 bedrooms. From 164 square meters built, on a private plot, with 2 private parking spaces. Common areas, pool and community gardens. Denia has a coast of 20 km; and the northern beaches are wide and sandy. In the south there are rocky coves. The city is located in a bay or natural harbor at the foot of the Montgó and shows old neighborhoods such as the one of Les Roques or Baix la Mar, the streets that come down from the castle remind us of the Arab past of the place. In Dénia you can enjoy a great gastronomy where paella, suquet, espencat, seafood, etc stand out. The climate of Denia is especially mild and placid, with an annual average of 18 °c. The winters are short and mild, and the summers are long and warm. Denia communicates, through the national road N-332 and through the Ap-7 E-15 Exit 62. It also has a bus and rail station.

| TIPO | DORMITORIOS | BAÑOS | ASEOS | PLANTA BAJA | PLANTA ALTA | m2 VIVIENDA | TERRAZAS | SOLARIUM | m2 VIVIENDA | m' TOTAL<br>PARCELA | PRECIO       | FECHA DE ENTREGA | ESTADO     |
|------|-------------|-------|-------|-------------|-------------|-------------|----------|----------|-------------|---------------------|--------------|------------------|------------|
| TYPE | BEDROOMS    | BATHS |       | LOW LEVEL   | TOP FLOOR   | TOTAL       | TERRAZE  | SOLARIUM | TOTAL       | PLOT                | PRICE        | COMPLETION DATE  | STATUS     |
| 33   | 2           | 2     | 1     | 58,8        | 42,83       | 101,63      | 28,91    | 37,54    | 168,08      | 174                 | 275.000,00 € | MAYO 2,019       | MESERVADO  |
| 34   | 2           | 2     | 1     | 58,8        | 42,83       | 101,63      | 28,91    | 37,54    | 168,08      | 154                 | 280,000,00 € | MAYO 2,019       | RESERVADO  |
| 35   | 2           | 2     | 1     | 58,8        | 42,83       | 101,63      | 28,91    | 37,54    | 168,08      | 154                 | 275.000,00 € | MAYO 2,019       | DISPONIBLE |
| 36   | 2           | 2     | 1     | 58,8        | 42,83       | 101,63      | 28,91    | 37,54    | 168,08      | 154                 | 280,000,00 € | MAYO 2,019       | DISPONIBLE |
| 37   | 2           | 2     | 1     | 58,8        | 42,83       | 101,63      | 28,91    | 37,54    | 168,08      | 154                 | 275.000,00 € | MAYO 2,019       | DISPONIBLE |
| 38   | 2           | 2     | 1     | 58,8        | 42,83       | 101,63      | 28,91    | 37,54    | 168,08      | 232                 | 320,000,00 € | MAYO 2,019       | DISPONIBL  |
| 39   | 2           | 2     | 1     | 58,8        | 42,83       | 101,63      | 28,91    | 37,54    | 168,08      | 200                 | 310.000,00 € | MAYO 2,019       | ASA        |
| 40   | 2           | 2     | 1     | 58,8        | 42,83       | 101,63      | 28,91    | 37,54    | 168,08      | 154                 | 290,000,00 € | MAYO 2,019       | DISPONIBL  |
| 41   | 2           | 2     | 1     | 58,8        | 42,83       | 101,63      | 28,91    | 37,54    | 168,08      | 154                 | 300.000,00 € | MAYO 2,019       | DISPONIBLE |
| 42   | 1           | 2     | 1     | 58,8        | 42,83       | 101,63      | 28,91    | 37,54    | 168,08      | 154                 | 290,000,00€  | MAY0 2,019       | DISPONIBL  |
| 43   | 2           | 2     | 1     | 58,8        | 42,83       | 101,63      | 28,91    | 37,54    | 168,08      | 154                 | 300,000,00€  | MAYO 2,019       | DISPONIBLE |
| 44   | 2           | 2     | 1     | 58,8        | 42,83       | 101,63      | 28,91    | 37,54    | 168,08      | 160                 |              | MAYO 2,019       | VENDIDA    |