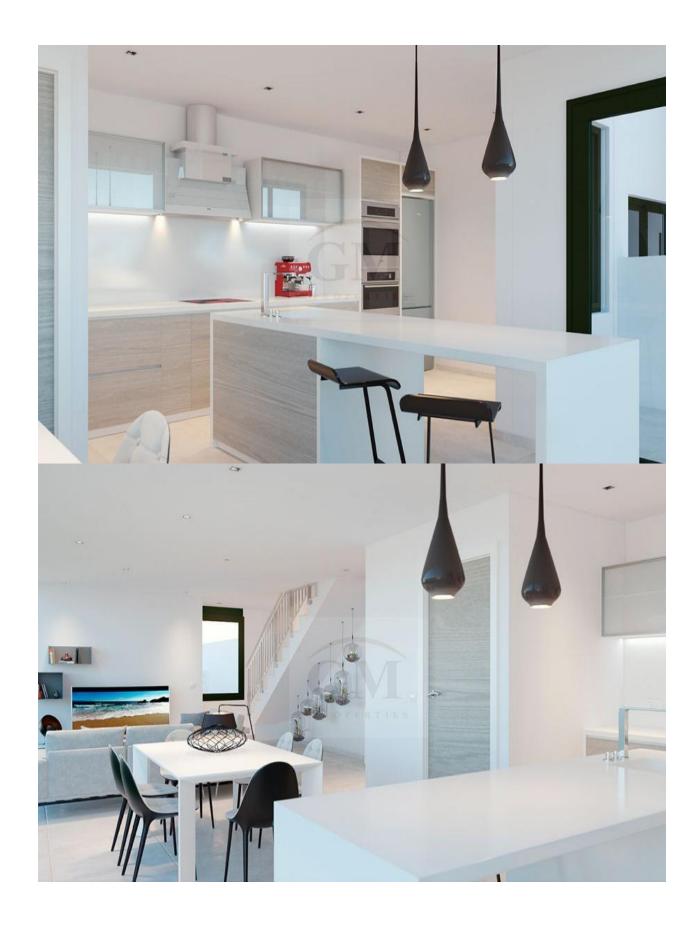

## **BESCHREIBUNG**

Newly built complex in Dénia, in the Tossal Gros area, 1 km from the city center and 1.2 km from the sea. 44 semi-detached houses with 2 and 3 bedrooms. From 164 square meters built, on a private plot, with 2 private parking spaces. Common areas, pool and community gardens. Denia has a coast of 20 km; and the northern beaches are wide and sandy. In the south there are rocky coves. The city is located in a bay or natural harbor at the foot of the Montgó and shows old neighborhoods such as the one of Les Roques or Baix la Mar, the streets that come down from the castle remind us of the Arab past of the place. In Dénia you can enjoy a great gastronomy where paella, suquet, espencat, seafood, etc stand out. The climate of Denia is especially mild and placid, with an annual average of 18 °c. The winters are short and mild, and the summers are long and warm. Denia communicates, through the national road N-332 and through the Ap-7 E-15 Exit 62. It also has a bus and rail station.

## **ENERGETIC CERTIFIED**

| STIL         | ANSICHTEN                    | ENTFERNUNG:                                                                               | PARKPLATZ                                                                                                                       |  |
|--------------|------------------------------|-------------------------------------------------------------------------------------------|---------------------------------------------------------------------------------------------------------------------------------|--|
| • Modern     | <ul> <li>Panorama</li> </ul> | Strand : 1 Km                                                                             | Garage Anzahl Autos : 1                                                                                                         |  |
|              |                              | Flughafen: 80 Km                                                                          | Parkplatz Anzahl Autos: 1                                                                                                       |  |
|              |                              | Stadtzentrum : 1 Km                                                                       |                                                                                                                                 |  |
| WOHNFLÄCHE   | FLOARING                     | GARTENTERRASSEN                                                                           | EXTRA                                                                                                                           |  |
| En-suite Bad | Kachelboden                  | <ul><li>überdachte Terrasse</li><li>offene Terrasse</li><li>Gemeinschaftsgarten</li></ul> | <ul><li>Einbauschränke</li><li>Stahltür</li><li>Doppelverglasung</li><li>Lagerraum</li><li>Waschraum</li><li>Internet</li></ul> |  |