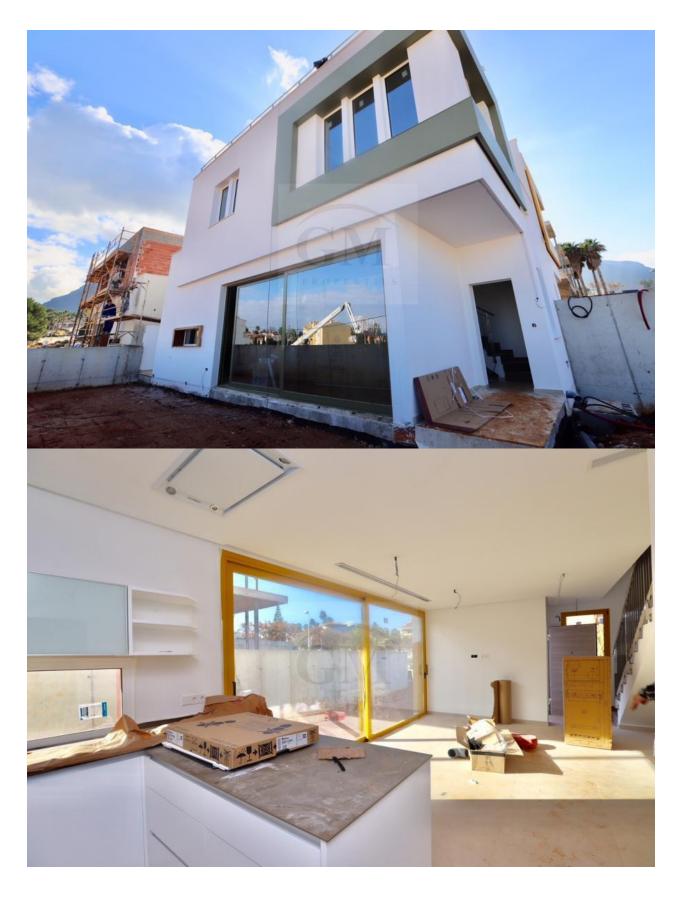

## **BESCHREIBUNG**

Newly built complex in Dénia, in the Tossal Gros area, 1 km from the city center and 1.2 km from the sea. 44 semi-detached houses with 2 and 3 bedrooms. From 164 square meters built, on a private plot, with 2 private parking spaces. Common areas, pool and community gardens. Denia has a coast of 20 km; and the northern beaches are wide and sandy. In the south there are rocky coves. The city is located in a bay or natural harbor at the foot of the Montgó and shows old neighborhoods such as the one of Les Roques or Baix la Mar, the streets that come down from the castle remind us of the Arab past of the place. In Dénia you can enjoy a great gastronomy where paella, suquet, espencat, seafood, etc stand out. The climate of Denia is especially mild and placid, with an annual average of 18 °c. The winters are short and mild, and the summers are long and warm. Denia communicates, through the national road N-332 and through the Ap-7 E-15 Exit 62. It also has a bus and rail station.