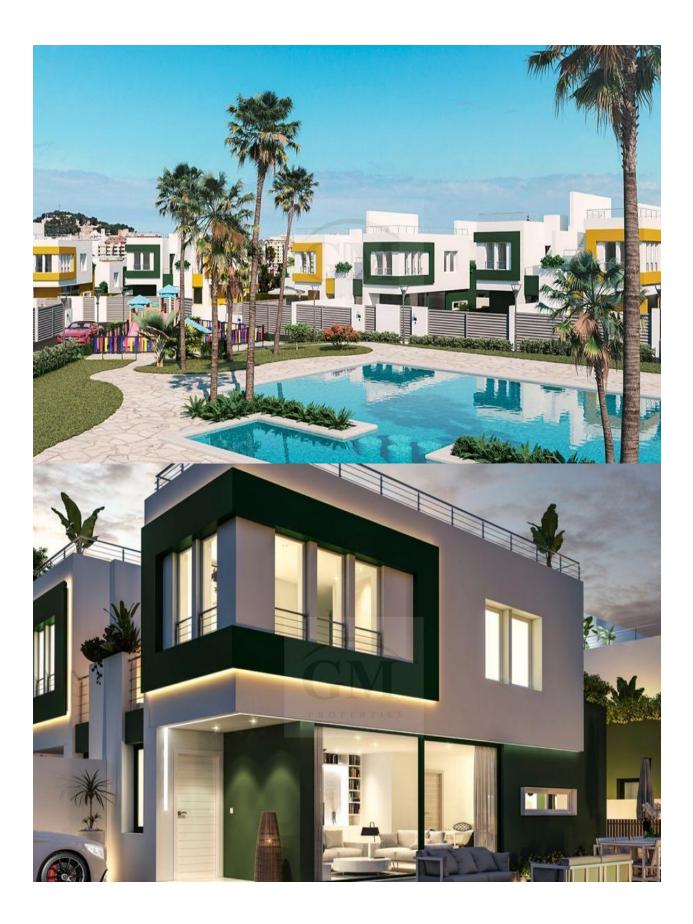

## **BESCHREIBUNG**

Newly built complex in Dénia, in the Tossal Gros area, 1 km from the city center and 1.2 km from the sea. 44 semi-detached houses with 2 and 3 bedrooms. From 164 square meters built, on a private plot, with 2 private parking spaces. Common areas, pool and community gardens. Denia has a coast of 20 km; and the northern beaches are wide and sandy. In the south there are rocky coves. The city is located in a bay or natural harbor at the foot of the Montgó and shows old neighborhoods such as the one of Les Roques or Baix la Mar, the streets that come down from the castle remind us of the Arab past of the place. In Dénia you can enjoy a great gastronomy where paella, suquet, espencat, seafood, etc stand out. The climate of Denia is especially mild and placid, with an annual average of 18 °c. The winters are short and mild, and the summers are long and warm. Denia communicates, through the national road N-332 and through the Ap-7 E-15 Exit 62. It also has a bus and rail station.

## **ENERGETIC CERTIFIED**

| STIL         | ANSICHTEN                    | ENTFERNUNG:                                                                               | PARKPLATZ                                                                                                                       |  |
|--------------|------------------------------|-------------------------------------------------------------------------------------------|---------------------------------------------------------------------------------------------------------------------------------|--|
| • Modern     | <ul> <li>Panorama</li> </ul> | Strand : 1 Km                                                                             | Garage Anzahl Autos : 1                                                                                                         |  |
|              |                              | Flughafen: 80 Km                                                                          | Parkplatz Anzahl Autos: 1                                                                                                       |  |
|              |                              | Stadtzentrum : 1 Km                                                                       |                                                                                                                                 |  |
| WOHNFLÄCHE   | FLOARING                     | GARTENTERRASSEN                                                                           | EXTRA                                                                                                                           |  |
| En-suite Bad | Kachelboden                  | <ul><li>überdachte Terrasse</li><li>offene Terrasse</li><li>Gemeinschaftsgarten</li></ul> | <ul><li>Einbauschränke</li><li>Stahltür</li><li>Doppelverglasung</li><li>Lagerraum</li><li>Waschraum</li><li>Internet</li></ul> |  |