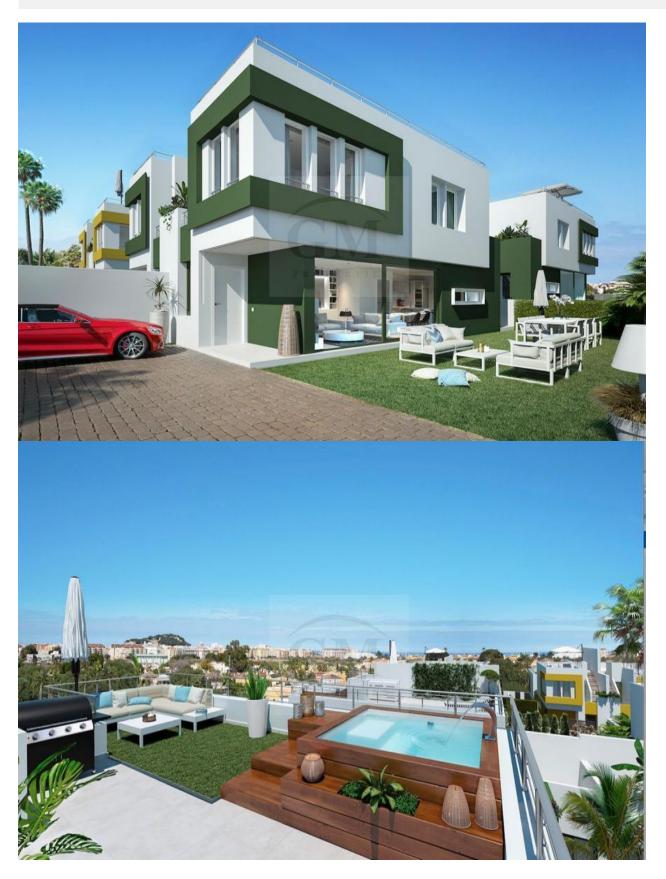

## **BESCHREIBUNG**

Newly built complex in Dénia, in the Tossal Gros area, 1 km from the city center and 1.2 km from the sea. 44 semi-detached houses with 2 and 3 bedrooms. From 164 square meters built, on a private plot, with 2 private parking spaces. Common areas, pool and community gardens. Denia has a coast of 20 km; and the northern beaches are wide and sandy. In the south there are rocky coves. The city is located in a bay or natural harbor at the foot of the Montgó and shows old neighborhoods such as the one of Les Roques or Baix la Mar, the streets that come down from the castle remind us of the Arab past of the place. In Dénia you can enjoy a great gastronomy where paella, suquet, espencat, seafood, etc stand out. The climate of Denia is especially mild and placid, with an annual average of 18 °c. The winters are short and mild, and the summers are long and warm. Denia communicates, through the national road N-332 and through the Ap-7 E-15 Exit 62. It also has a bus and rail station.

## **ENERGETIC CERTIFIED**

| STIL         | ANSICHTEN                    | ENTFERNUNG:                                                                               | PARKPLATZ                                                                                                                       |  |
|--------------|------------------------------|-------------------------------------------------------------------------------------------|---------------------------------------------------------------------------------------------------------------------------------|--|
| • Modern     | <ul> <li>Panorama</li> </ul> | Strand : 1 Km                                                                             | Garage Anzahl Autos : 1                                                                                                         |  |
|              |                              | Flughafen: 80 Km                                                                          | Parkplatz Anzahl Autos: 1                                                                                                       |  |
|              |                              | Stadtzentrum : 1 Km                                                                       |                                                                                                                                 |  |
| WOHNFLÄCHE   | FLOARING                     | GARTENTERRASSEN                                                                           | EXTRA                                                                                                                           |  |
| En-suite Bad | Kachelboden                  | <ul><li>überdachte Terrasse</li><li>offene Terrasse</li><li>Gemeinschaftsgarten</li></ul> | <ul><li>Einbauschränke</li><li>Stahltür</li><li>Doppelverglasung</li><li>Lagerraum</li><li>Waschraum</li><li>Internet</li></ul> |  |