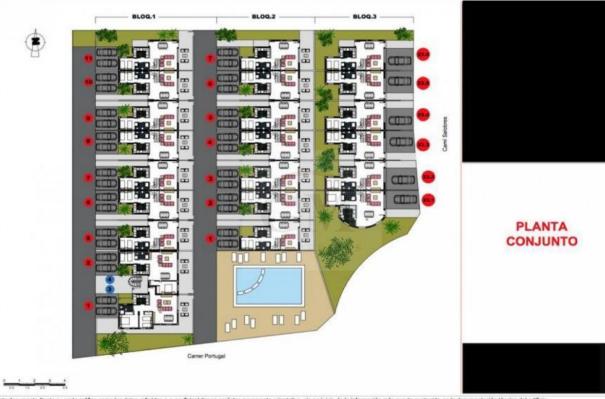

## **BESCHREIBUNG**

24 New townhouses in a privileged area of El Vergel a few meters from the beach and with all services just a few minutes walk. In a quiet and sunny residential area. Built on individual plots, with top quality materials. Homes of 2 and 3 bedrooms, 2 bathrooms, living room, open kitchen and large outdoor terraces, common garden areas, private parking and community pool.