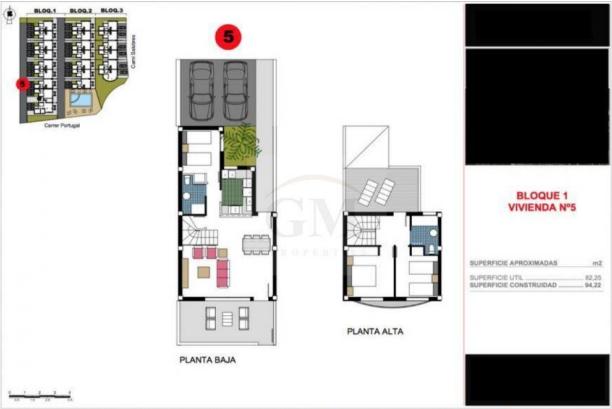

REF: # 6684 DENIA

| INFO                  |            |
|-----------------------|------------|
| PREIS:                | 155.000 €  |
| TYP EIGENTUM:         | Reihenhaus |
| STADT:                | Denia      |
| SCHLAFZIMMER:         | 3          |
| BADEZIMMER:           | 2          |
| GEBAUT ( m2 ):        | 95         |
| GRUNDSTÜCK ( m2<br>): | -          |
| TERRASSE ( m2 ):      | -          |
| JAHR:                 | -          |
| ETAGEN:               | -          |
| Nachricht             | -          |

## **BESCHREIBUNG**

24 New townhouses in a privileged area of El Vergel a few meters from the beach and with all services just a few minutes walk. In a quiet and sunny residential area. Built on individual plots, with top quality materials. Homes of 2 and 3 bedrooms, 2 bathrooms, living room, open kitchen and large outdoor terraces, common garden areas, private parking and community pool.