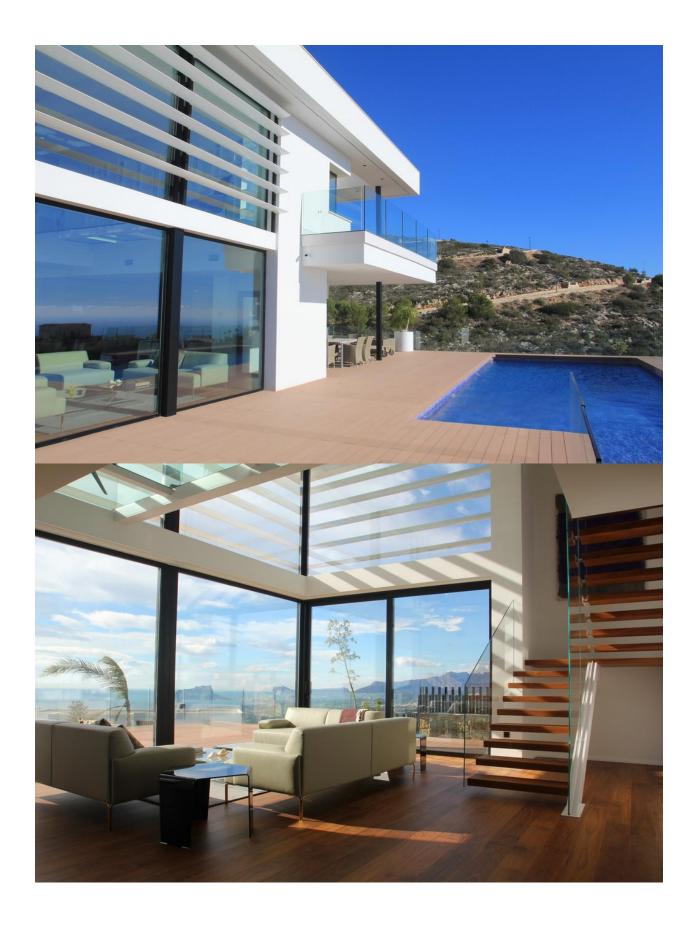

## **BESCHREIBUNG**

Recently built modern luxury villa in the urbanisation La Cumbre del Sol, in Benitachell, Costa Blanca, facing the Mediterranean Sea. The house has a total floor area of 590 m2. The villa is situated on an enclosed plot of 1.045 m2 with stone walls, motorised entrance door for vehicles, and large garden with lawns. It has 4 bedrooms and 4 bathrooms, 4 of them en suite, with the living area on two floors connected by stairs of walnut wood with glass balustrades, with great amenities: floors with walnut flooring, bathrooms with toilets suspended, central air conditioning throughout the house, central heating with underfloor heating, private endless pool 13 x 4 m., terrace with wooden floors and stunning sea views, covered parking inside the plot for 3 cars and home automation.