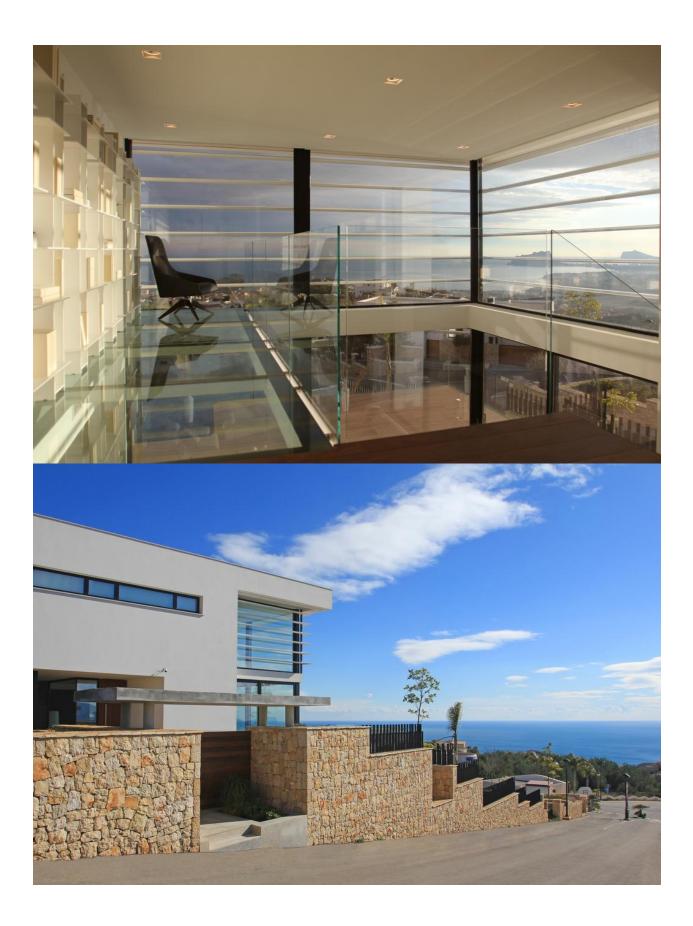

## **BESCHREIBUNG**

Recently built modern luxury villa in the urbanisation La Cumbre del Sol, in Benitachell, Costa Blanca, facing the Mediterranean Sea. The house has a total floor area of 590 m2. The villa is situated on an enclosed plot of 1.045 m2 with stone walls, motorised entrance door for vehicles, and large garden with lawns. It has 4 bedrooms and 4 bathrooms, 4 of them en suite, with the living area on two floors connected by stairs of walnut wood with glass balustrades, with great amenities: floors with walnut flooring, bathrooms with toilets suspended, central air conditioning throughout the house, central heating with underfloor heating, private endless pool 13 x 4 m., terrace with wooden floors and stunning sea views, covered parking inside the plot for 3 cars and home automation.