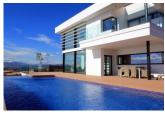

## **BESCHREIBUNG**

Recently built modern luxury villa in the urbanisation La Cumbre del Sol, in Benitachell, Costa Blanca, facing the Mediterranean Sea. The house has a total floor area of 590 m2. The villa is situated on an enclosed plot of 1.045 m2 with stone walls, motorised entrance door for vehicles, and large garden with lawns. It has 4 bedrooms and 4 bathrooms, 4 of them en suite, with the living area on two floors connected by stairs of walnut wood with glass balustrades, with great amenities: floors with walnut flooring, bathrooms with toilets suspended, central air conditioning throughout the house, central heating with underfloor heating, private endless pool 13 x 4 m., terrace with wooden floors and stunning sea views, covered parking inside the plot for 3 cars and home automation.