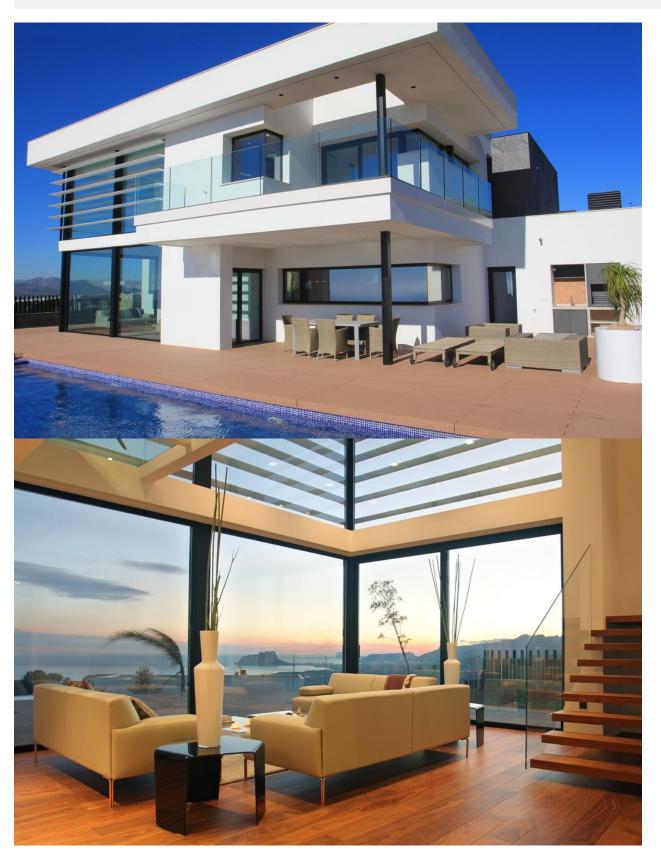

## **BESCHREIBUNG**

Recently built modern luxury villa in the urbanisation La Cumbre del Sol, in Benitachell, Costa Blanca, facing the Mediterranean Sea. The house has a total floor area of 590 m2. The villa is situated on an enclosed plot of 1.045 m2 with stone walls, motorised entrance door for vehicles, and large garden with lawns. It has 4 bedrooms and 4 bathrooms, 4 of them en suite, with the living area on two floors connected by stairs of walnut wood with glass balustrades, with great amenities: floors with walnut flooring, bathrooms with toilets suspended, central air conditioning throughout the house, central heating with underfloor heating, private endless pool 13 x 4 m., terrace with wooden floors and stunning sea views, covered parking inside the plot for 3 cars and home automation.