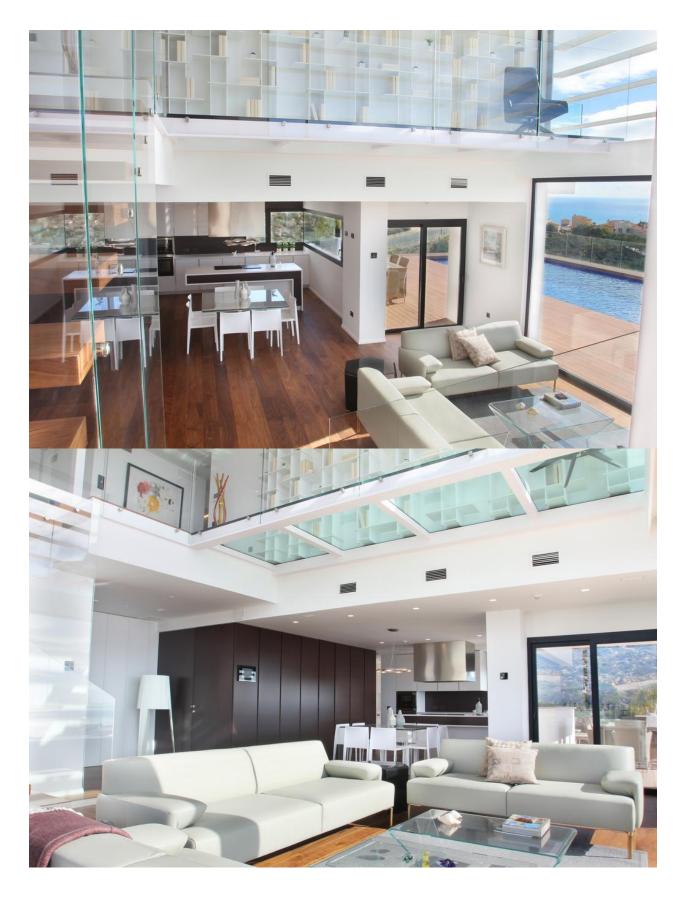

## **BESCHREIBUNG**

Recently built modern luxury villa in the urbanisation La Cumbre del Sol, in Benitachell, Costa Blanca, facing the Mediterranean Sea. The house has a total floor area of 590 m2. The villa is situated on an enclosed plot of 1.045 m2 with stone walls, motorised entrance door for vehicles, and large garden with lawns. It has 4 bedrooms and 4 bathrooms, 4 of them en suite, with the living area on two floors connected by stairs of walnut wood with glass balustrades, with great amenities: floors with walnut flooring, bathrooms with toilets suspended, central air conditioning throughout the house, central heating with underfloor heating, private endless pool 13 x 4 m., terrace with wooden floors and stunning sea views, covered parking inside the plot for 3 cars and home automation.