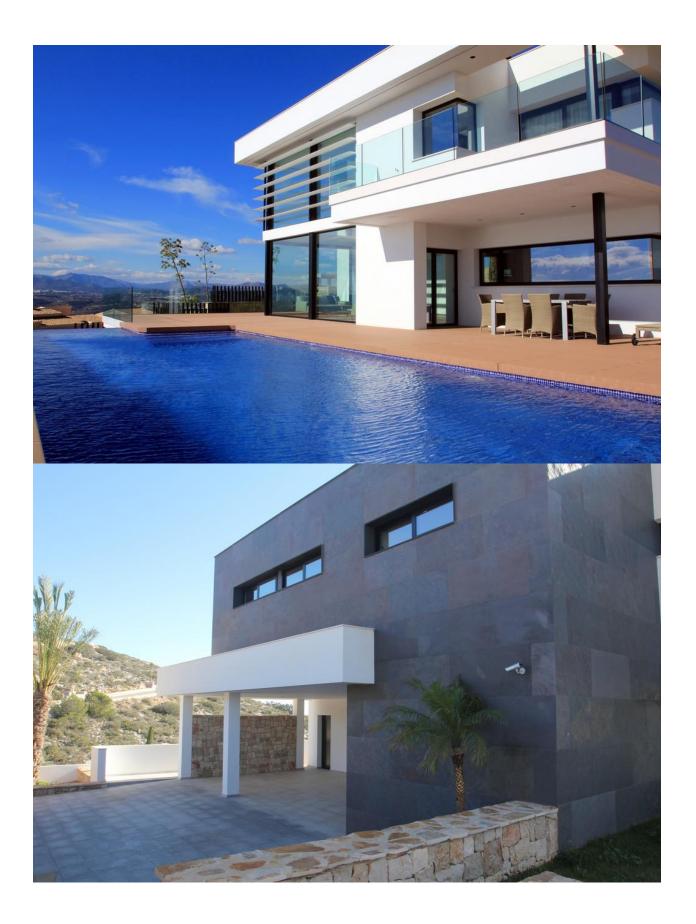

## **BESCHREIBUNG**

Recently built modern luxury villa in the urbanisation La Cumbre del Sol, in Benitachell, Costa Blanca, facing the Mediterranean Sea. The house has a total floor area of 590 m2. The villa is situated on an enclosed plot of 1.045 m2 with stone walls, motorised entrance door for vehicles, and large garden with lawns. It has 4 bedrooms and 4 bathrooms, 4 of them en suite, with the living area on two floors connected by stairs of walnut wood with glass balustrades, with great amenities: floors with walnut flooring, bathrooms with toilets suspended, central air conditioning throughout the house, central heating with underfloor heating, private endless pool 13 x 4 m., terrace with wooden floors and stunning sea views, covered parking inside the plot for 3 cars and home automation.