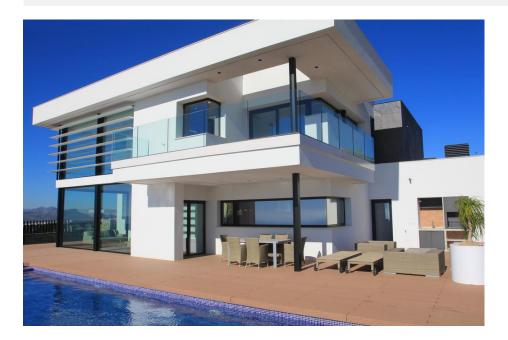

## **BESCHREIBUNG**

Recently built modern luxury villa in the urbanisation La Cumbre del Sol, in Benitachell, Costa Blanca, facing the Mediterranean Sea. The house has a total floor area of 590 m2. The villa is situated on an enclosed plot of 1.045 m2 with stone walls, motorised entrance door for vehicles, and large garden with lawns. It has 4 bedrooms and 4 bathrooms, 4 of them en suite, with the living area on two floors connected by stairs of walnut wood with glass balustrades, with great amenities: floors with walnut flooring, bathrooms with toilets suspended, central air conditioning throughout the house, central heating with underfloor heating, private endless pool 13 x 4 m., terrace with wooden floors and stunning sea views, covered parking inside the plot for 3 cars and home automation.