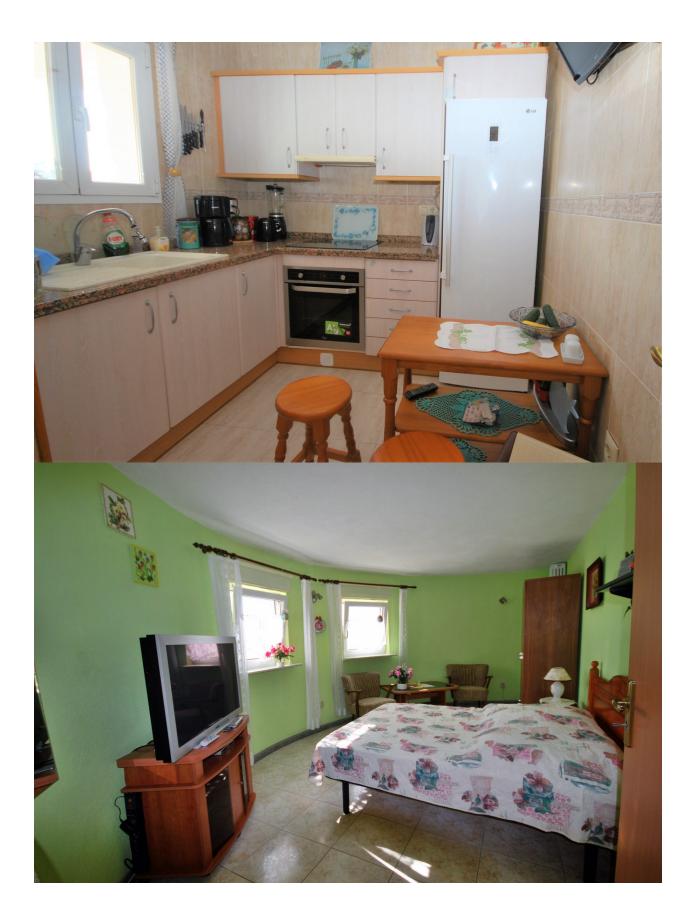

#### BESCHREIBUNG

REF: # 6208

Detached villa with morning sun and sea views, situated in a quiet area. The property consists of two floors. Upstairs: 2 bedrooms, 1 bathroom, kitchen, living/dining room with fireplace and large covered terrace. Downstairs: an apartment with living room, bedroom, bathroom and access to the pool with terrace. Double glazed, internet and TV connection, garage and solar panels serving hot water.Furniture included, new white goods.

# PROPERTY GALLERY