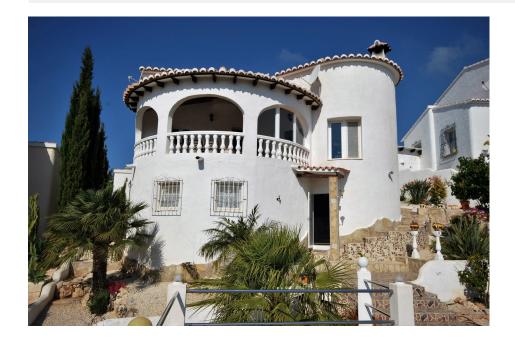

#### BESCHREIBUNG

REF: # 6208

Detached villa with morning sun and sea views, situated in a quiet area. The property consists of two floors. Upstairs: 2 bedrooms, 1 bathroom, kitchen, living/dining room with fireplace and large covered terrace. Downstairs: an apartment with living room, bedroom, bathroom and access to the pool with terrace. Double glazed, internet and TV connection, garage and solar panels serving hot water.Furniture included, new white goods.