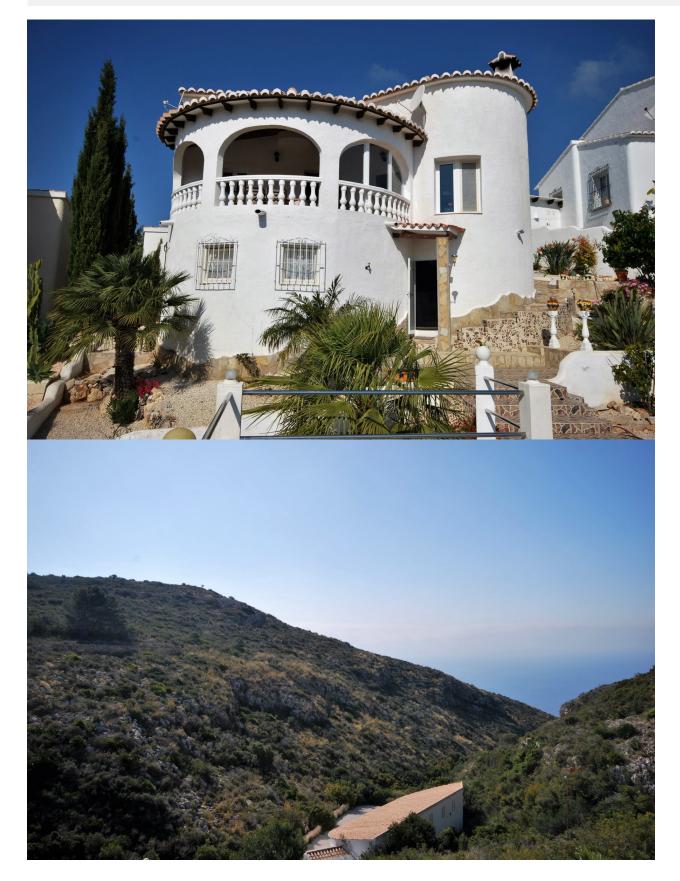

#### BESCHREIBUNG

REF: # 6208

Detached villa with morning sun and sea views, situated in a quiet area. The property consists of two floors. Upstairs: 2 bedrooms, 1 bathroom, kitchen, living/dining room with fireplace and large covered terrace. Downstairs: an apartment with living room, bedroom, bathroom and access to the pool with terrace. Double glazed, internet and TV connection, garage and solar panels serving hot water.Furniture included, new white goods.

# PROPERTY GALLERY