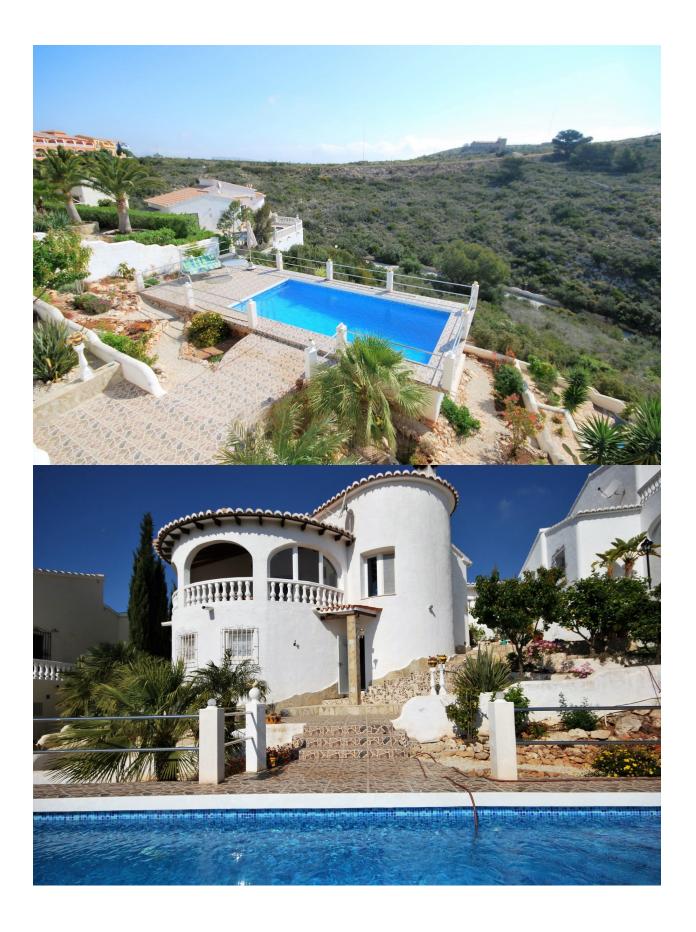

#### BESCHREIBUNG

REF: # 6208

Detached villa with morning sun and sea views, situated in a quiet area. The property consists of two floors. Upstairs: 2 bedrooms, 1 bathroom, kitchen, living/dining room with fireplace and large covered terrace. Downstairs: an apartment with living room, bedroom, bathroom and access to the pool with terrace. Double glazed, internet and TV connection, garage and solar panels serving hot water.Furniture included, new white goods.

# PROPERTY GALLERY