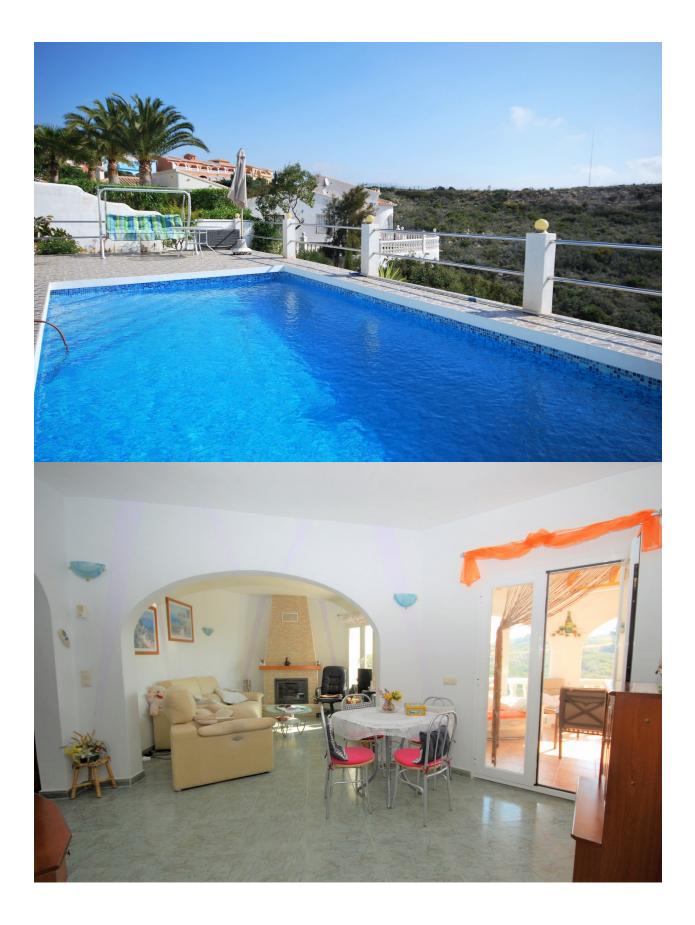

#### BESCHREIBUNG

REF: # 6208

Detached villa with morning sun and sea views, situated in a quiet area. The property consists of two floors. Upstairs: 2 bedrooms, 1 bathroom, kitchen, living/dining room with fireplace and large covered terrace. Downstairs: an apartment with living room, bedroom, bathroom and access to the pool with terrace. Double glazed, internet and TV connection, garage and solar panels serving hot water.Furniture included, new white goods.

# PROPERTY GALLERY