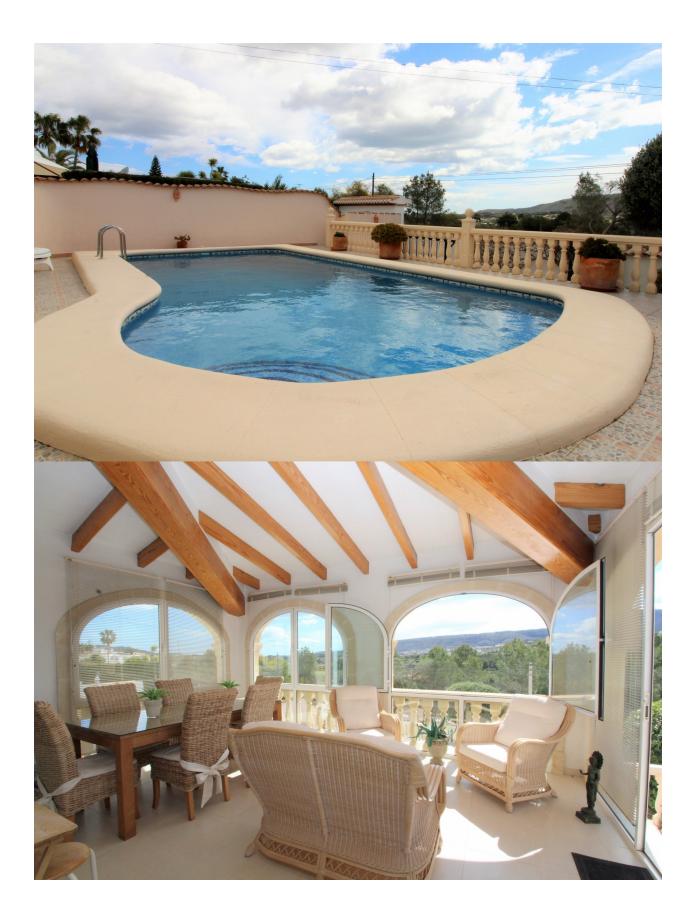

### BESCHREIBUNG

Immaculate villa in a beautiful, peaceful country location, close to the village of Benitachell. Only a 10 minute drive to several wonderful beaches and coves and the fabulous coastal resorts of Moraira and Javea. The villa is located in Les Fonts, Benitachell and sits on a flat plot located on the edge of the urbanisation. It is only a 5 minutes' drive from the Javea golf course and within easy reach of The Lady Elizabeth International School. It is finished in high quality materials and comprises of a double glazed nava offering a spacious seating/dining area with open mountain and vineyard views, a large lounge with a fireplace and a beamed ceiling, a large independent kitchen with granite worktops, two spacious double bedrooms with fitted wardrobes, a guest bathroom and a very large master bedroom with private french terrace and an en-suite bathroom. Outside there is an 8 x 4m pool with surrounding terrace, immaculate gardens which are beautifully landscaped, a private entertaining and dining area, a garage and a drive way for off road parking. There is a very large under build, which could be turned into a two bedroom apartment, subject to planning permission.Extras: Gas