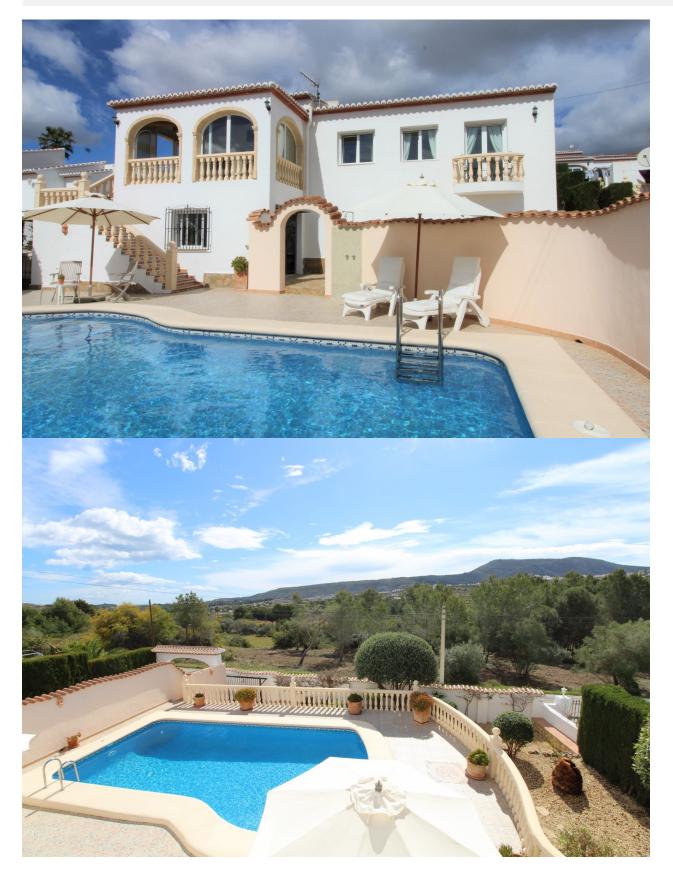

### BESCHREIBUNG

Immaculate villa in a beautiful, peaceful country location, close to the village of Benitachell. Only a 10 minute drive to several wonderful beaches and coves and the fabulous coastal resorts of Moraira and Javea. The villa is located in Les Fonts, Benitachell and sits on a flat plot located on the edge of the urbanisation. It is only a 5 minutes' drive from the Javea golf course and within easy reach of The Lady Elizabeth International School. It is finished in high quality materials and comprises of a double glazed nava offering a spacious seating/dining area with open mountain and vineyard views, a large lounge with a fireplace and a beamed ceiling, a large independent kitchen with granite worktops, two spacious double bedrooms with fitted wardrobes, a guest bathroom and a very large master bedroom with private french terrace and an en-suite bathroom. Outside there is an 8 x 4m pool with surrounding terrace, immaculate gardens which are beautifully landscaped, a private entertaining and dining area, a garage and a drive way for off road parking. There is a very large under build, which could be turned into a two bedroom apartment, subject to planning permission.Extras: Gas