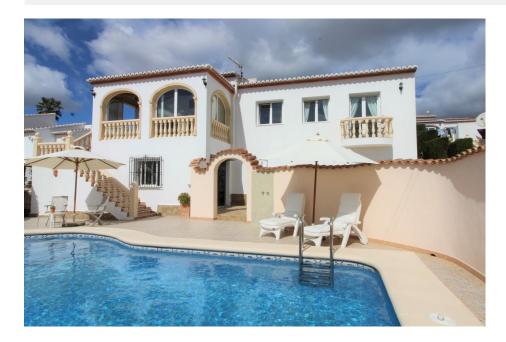

### BESCHREIBUNG

Immaculate villa in a beautiful, peaceful country location, close to the village of Benitachell. Only a 10 minute drive to several wonderful beaches and coves and the fabulous coastal resorts of Moraira and Javea. The villa is located in Les Fonts, Benitachell and sits on a flat plot located on the edge of the urbanisation. It is only a 5 minutes' drive from the Javea golf course and within easy reach of The Lady Elizabeth International School. It is finished in high quality materials and comprises of a double glazed nava offering a spacious seating/dining area with open mountain and vineyard views, a large lounge with a fireplace and a beamed ceiling, a large independent kitchen with granite worktops, two spacious double bedrooms with fitted wardrobes, a guest bathroom and a very large master bedroom with private french terrace and an en-suite bathroom. Outside there is an 8 x 4m pool with surrounding terrace, immaculate gardens which are beautifully landscaped, a private entertaining and dining area, a garage and a drive way for off road parking. There is a very large under build, which could be turned into a two bedroom apartment, subject to planning permission.Extras: Gas