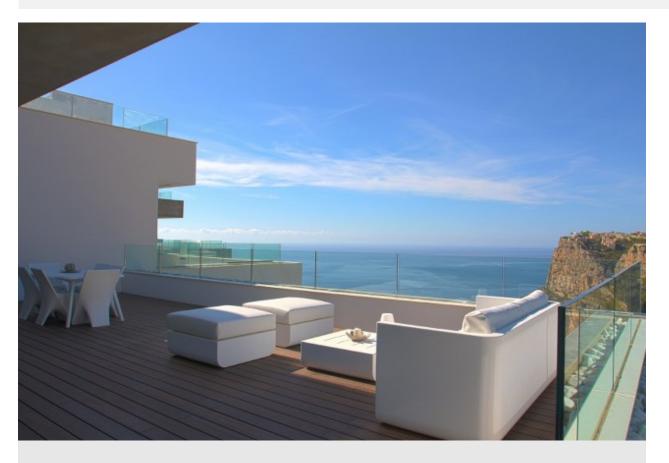

## **BESCHREIBUNG**

This apartment is the show flat and the last apartment available in Novamar Suites 2. This 3-bedroom apartment is for sale with all the options included. Sound system, special lighting system and much more. The apartment is equipped with a home automation system controllable from the main console in the living room or through any internet device anywhere in the world. You can, for example, start under floor heating the apartment from your home town so it is all nice and warm when you arrive. Building specifications and quality of materials are among the best. The apartment consists of an entrance hall which gives access to the open plan living/dining area with open plan kitchen, utility room, 2 double bedrooms and a family bathroom and a master suite with en-suite bathroom. From all rooms there are incredible views over the sea and access to the large private terrace of 70m2. The property will be sold unfurnished. Novamar Suites 2 is a grand Luxury residential complex in Cumbre del Sol with astonishing sea views. It consists in two blocks of 9 apartments each. Each block has its own wellness area of over 400 m2 with an indoor pool, spa, Jacuzzi and sauna with the best views over the

Mediterranean Sea and coastal area. This complex has a large private swimming pool, private gardens and social areas where you can relax.