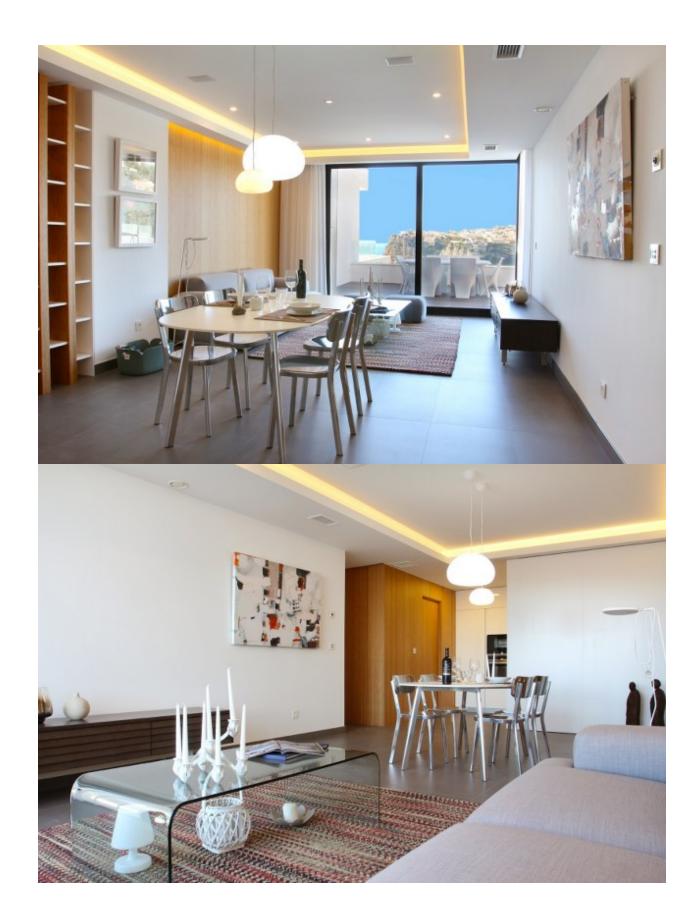

## **BESCHREIBUNG**

This apartment is the show flat and the last apartment available in Novamar Suites 2. This 3-bedroom apartment is for sale with all the options included. Sound system, special lighting system and much more. The apartment is equipped with a home automation system controllable from the main console in the living room or through any internet device anywhere in the world. You can, for example, start under floor heating the apartment from your home town so it is all nice and warm when you arrive. Building specifications and quality of materials are among the best. The apartment consists of an entrance hall which gives access to the open plan living/dining area with open plan kitchen, utility room, 2 double bedrooms and a family bathroom and a master suite with en-suite bathroom. From all rooms there are incredible views over the sea and access to the large private terrace of 70m2. The property will be sold unfurnished. Novamar Suites 2 is a grand Luxury residential complex in Cumbre del Sol with astonishing sea views. It consists in two blocks of 9 apartments each. Each block has its own wellness area of over 400 m2 with an indoor pool, spa, Jacuzzi and sauna with the best views over the