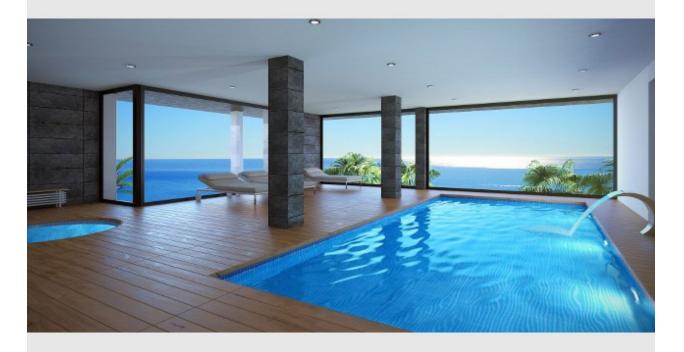

## **BESCHREIBUNG**

This apartment is the show flat and the last apartment available in Novamar Suites 2. This 3-bedroom apartment is for sale with all the options included. Sound system, special lighting system and much more. The apartment is equipped with a home automation system controllable from the main console in the living room or through any internet device anywhere in the world. You can, for example, start under floor heating the apartment from your home town so it is all nice and warm when you arrive. Building specifications and quality of materials are among the best. The apartment consists of an entrance hall which gives access to the open plan living/dining area with open plan kitchen, utility room, 2 double bedrooms and a family bathroom and a master suite with en-suite bathroom. From all rooms there are incredible views over the sea and access to the large private terrace of 70m2. The property will be sold unfurnished. Novamar Suites 2 is a grand Luxury residential complex in Cumbre del Sol with astonishing sea views. It consists in two blocks of 9 apartments each. Each block has its own wellness area of over 400 m2 with an indoor pool, spa, Jacuzzi and sauna with the best views over the

Mediterranean Sea and coastal area. This complex has a large private swimming pool, private gardens and social areas where you can relax.