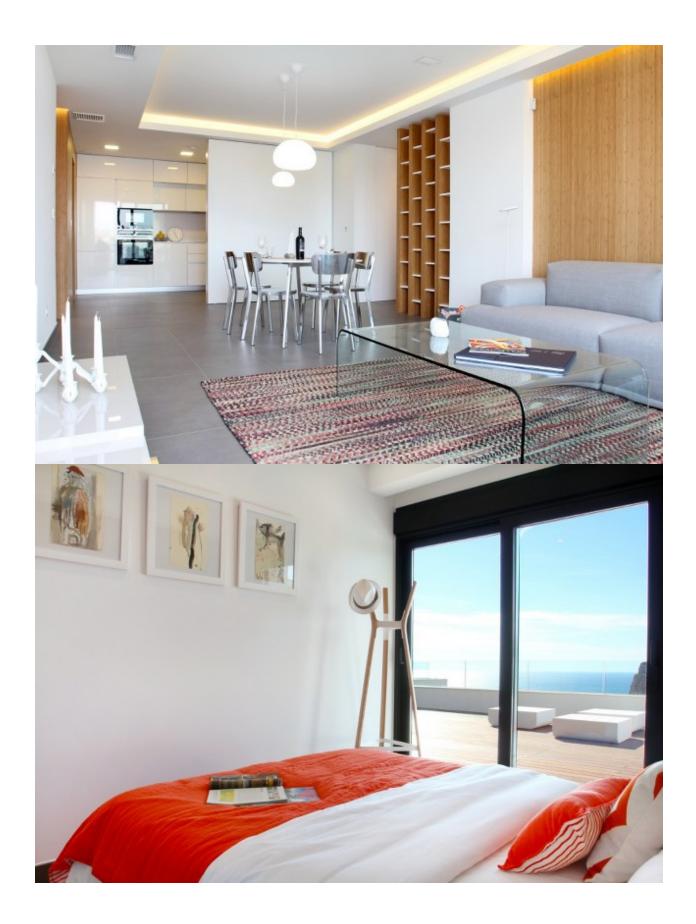

## **BESCHREIBUNG**

This apartment is the show flat and the last apartment available in Novamar Suites 2. This 3-bedroom apartment is for sale with all the options included. Sound system, special lighting system and much more. The apartment is equipped with a home automation system controllable from the main console in the living room or through any internet device anywhere in the world. You can, for example, start under floor heating the apartment from your home town so it is all nice and warm when you arrive. Building specifications and quality of materials are among the best. The apartment consists of an entrance hall which gives access to the open plan living/dining area with open plan kitchen, utility room, 2 double bedrooms and a family bathroom and a master suite with en-suite bathroom. From all rooms there are incredible views over the sea and access to the large private terrace of 70m2. The property will be sold unfurnished. Novamar Suites 2 is a grand Luxury residential complex in Cumbre del Sol with astonishing sea views. It consists in two blocks of 9 apartments each. Each block has its own wellness area of over 400 m2 with an indoor pool, spa, Jacuzzi and sauna with the best views over the

Mediterranean Sea and coastal area. This complex has a large private swimming pool, private gardens and social areas where you can relax.