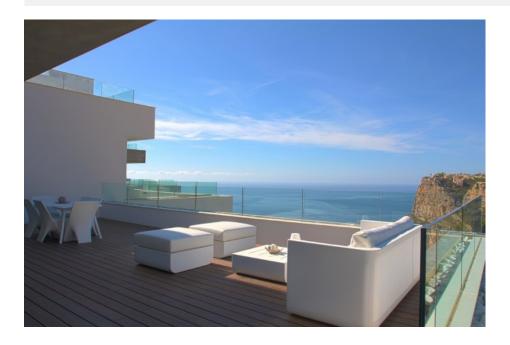

## **BESCHREIBUNG**

This apartment is the show flat and the last apartment available in Novamar Suites 2. This 3-bedroom apartment is for sale with all the options included. Sound system, special lighting system and much more. The apartment is equipped with a home automation system controllable from the main console in the living room or through any internet device anywhere in the world. You can, for example, start under floor heating the apartment from your home town so it is all nice and warm when you arrive. Building specifications and quality of materials are among the best. The apartment consists of an entrance hall which gives access to the open plan living/dining area with open plan kitchen, utility room, 2 double bedrooms and a family bathroom and a master suite with en-suite bathroom. From all rooms there are incredible views over the sea and access to the large private terrace of 70m2. The property will be sold unfurnished. Novamar Suites 2 is a grand Luxury residential complex in Cumbre del Sol with astonishing sea views. It consists in two blocks of 9 apartments each. Each block has its own wellness area of over 400 m2 with an indoor pool, spa, Jacuzzi and sauna with the best views over the

Mediterranean Sea and coastal area. This complex has a large private swimming pool, private gardens and social areas where you can relax.