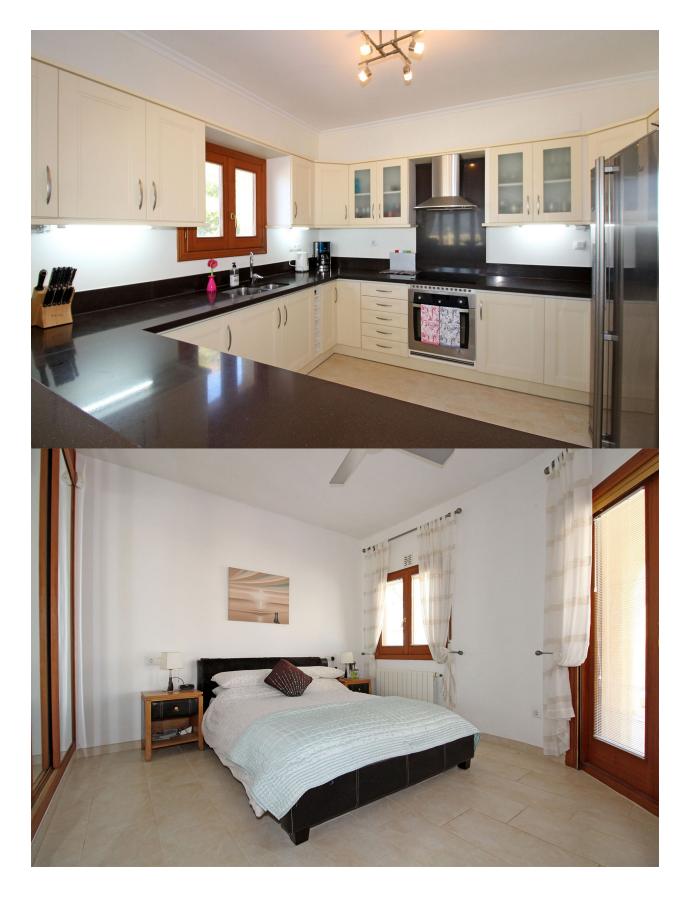

## **BESCHREIBUNG**

REDUCED, OPEN TO OFFERS - Superb villa, facing south-west and offering breathtaking and unobstructed panoramic sea views and mountain views. Located in a quiet residential area, close to local shops and supermarkets, the beach and the towns of Moraira and Javea. Entry on the top floor, comprising the entry hall/gallery, 2 double bedrooms and bathroom. An impressive staircase leads down to the living area with dining room, lounge, kitchen, utility room, master bedroom with en suite bathroom and covered terrace. The underbuild houses a separate guest apartment and store room. Outside ample terracing, heated pool, exterior shower, off-road parking and low maintenance gardens.