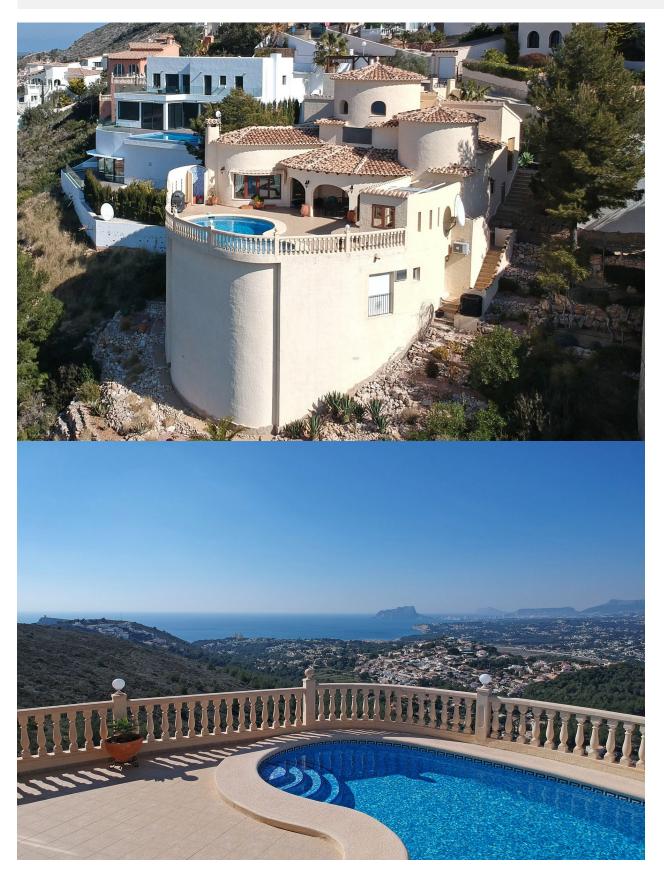

## **BESCHREIBUNG**

REDUCED, OPEN TO OFFERS - Superb villa, facing south-west and offering breathtaking and unobstructed panoramic sea views and mountain views. Located in a quiet residential area, close to local shops and supermarkets, the beach and the towns of Moraira and Javea. Entry on the top floor, comprising the entry hall/gallery, 2 double bedrooms and bathroom. An impressive staircase leads down to the living area with dining room, lounge, kitchen, utility room, master bedroom with en suite bathroom and covered terrace. The underbuild houses a separate guest apartment and store room. Outside ample terracing, heated pool, exterior shower, off-road parking and low maintenance gardens.

## **ANSICHTEN**

- Panorama
- Meerblick

"OUR EXPERIENCE IS YOUR GUARANTEE"