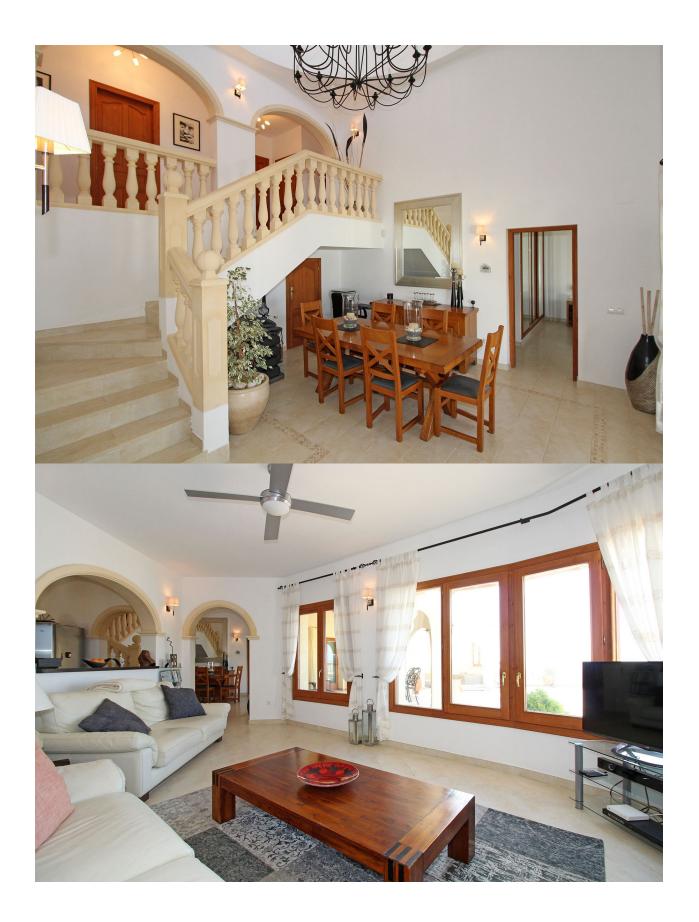

## **BESCHREIBUNG**

REDUCED, OPEN TO OFFERS - Superb villa, facing south-west and offering breathtaking and unobstructed panoramic sea views and mountain views. Located in a quiet residential area, close to local shops and supermarkets, the beach and the towns of Moraira and Javea. Entry on the top floor, comprising the entry hall/gallery, 2 double bedrooms and bathroom. An impressive staircase leads down to the living area with dining room, lounge, kitchen, utility room, master bedroom with en suite bathroom and covered terrace. The underbuild houses a separate guest apartment and store room. Outside ample terracing, heated pool, exterior shower, off-road parking and low maintenance gardens.