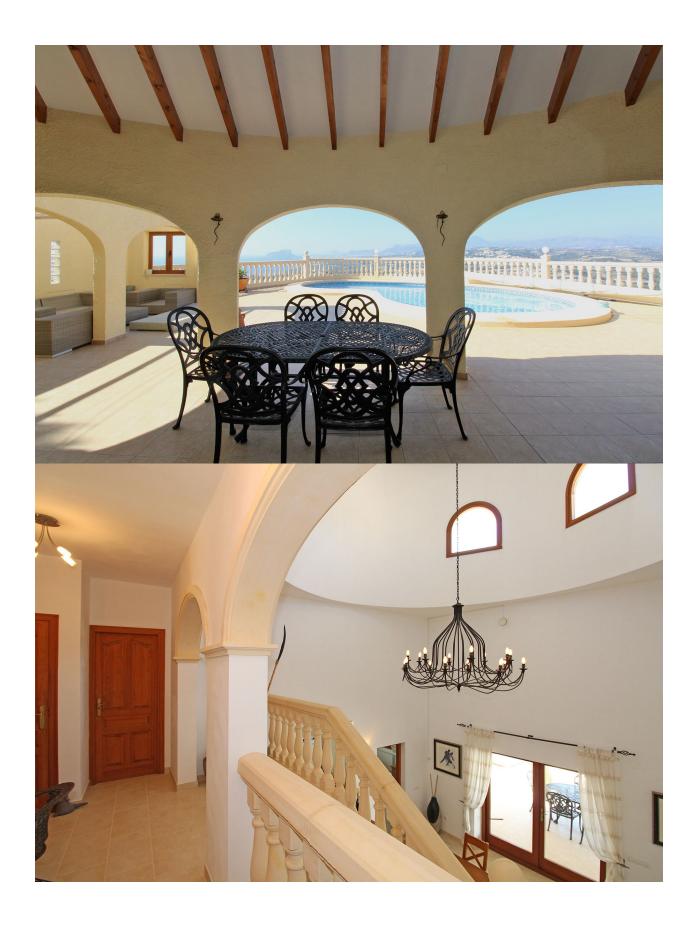

## **BESCHREIBUNG**

REDUCED, OPEN TO OFFERS - Superb villa, facing south-west and offering breathtaking and unobstructed panoramic sea views and mountain views. Located in a quiet residential area, close to local shops and supermarkets, the beach and the towns of Moraira and Javea. Entry on the top floor, comprising the entry hall/gallery, 2 double bedrooms and bathroom. An impressive staircase leads down to the living area with dining room, lounge, kitchen, utility room, master bedroom with en suite bathroom and covered terrace. The underbuild houses a separate guest apartment and store room. Outside ample terracing, heated pool, exterior shower, off-road parking and low maintenance gardens.