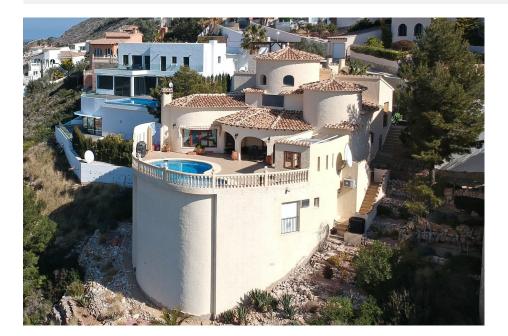

## **BESCHREIBUNG**

REDUCED, OPEN TO OFFERS - Superb villa, facing south-west and offering breathtaking and unobstructed panoramic sea views and mountain views. Located in a quiet residential area, close to local shops and supermarkets, the beach and the towns of Moraira and Javea. Entry on the top floor, comprising the entry hall/gallery, 2 double bedrooms and bathroom. An impressive staircase leads down to the living area with dining room, lounge, kitchen, utility room, master bedroom with en suite bathroom and covered terrace. The underbuild houses a separate guest apartment and store room. Outside ample terracing, heated pool, exterior shower, off-road parking and low maintenance gardens.