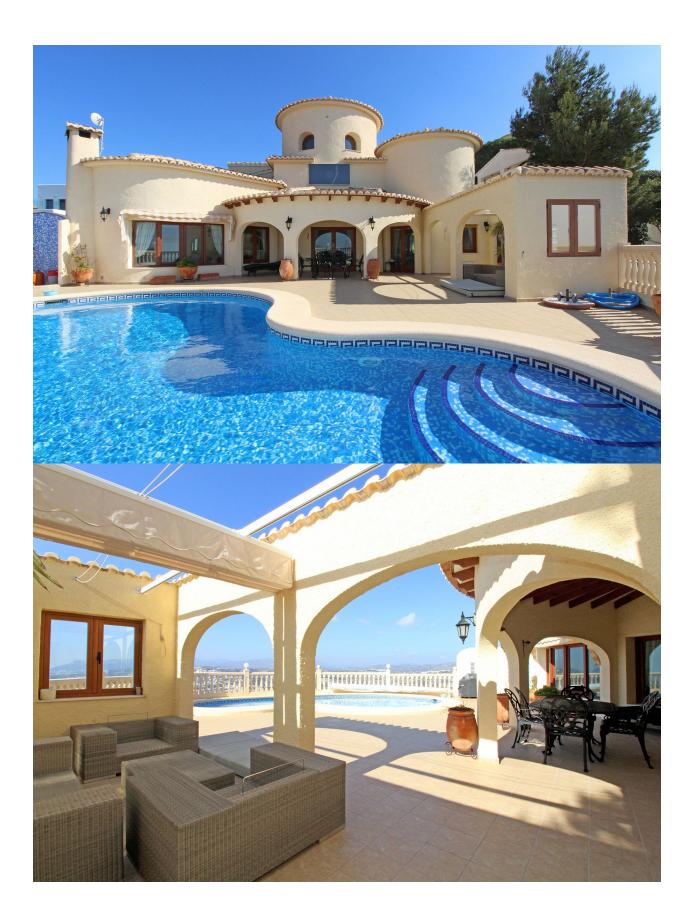

## **BESCHREIBUNG**

REDUCED, OPEN TO OFFERS - Superb villa, facing south-west and offering breathtaking and unobstructed panoramic sea views and mountain views. Located in a quiet residential area, close to local shops and supermarkets, the beach and the towns of Moraira and Javea. Entry on the top floor, comprising the entry hall/gallery, 2 double bedrooms and bathroom. An impressive staircase leads down to the living area with dining room, lounge, kitchen, utility room, master bedroom with en suite bathroom and covered terrace. The underbuild houses a separate guest apartment and store room. Outside ample terracing, heated pool, exterior shower, off-road parking and low maintenance gardens.