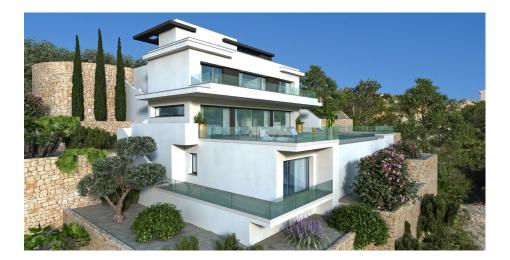

## **BESCHREIBUNG**

Villa designed to live outdoors, located in Cumbre del Sol. Distributed in several heights. The access to the house is on the top floor, with a large hall with private elevator that acts as the main organizer. On the middle floor there are three bedrooms with private bathroom and dressing room in one of them and access to the terrace. On the ground floor there is a large living room, dining room and kitchen, which are articulated in the same open space, except for the bathroom and the laundry. Communicated through an exterior staircase we find a fourth floor with ample space to house a gym, leisure area or extend the house with a fourth bedroom. An exquisite terrace further encourages the idea of "living the outdoors" with several rest areas next to the infinity pool and jacuzzi and a barbecue area with outdoor dining to enjoy the wonderful sunny days of the Costa Blanca.