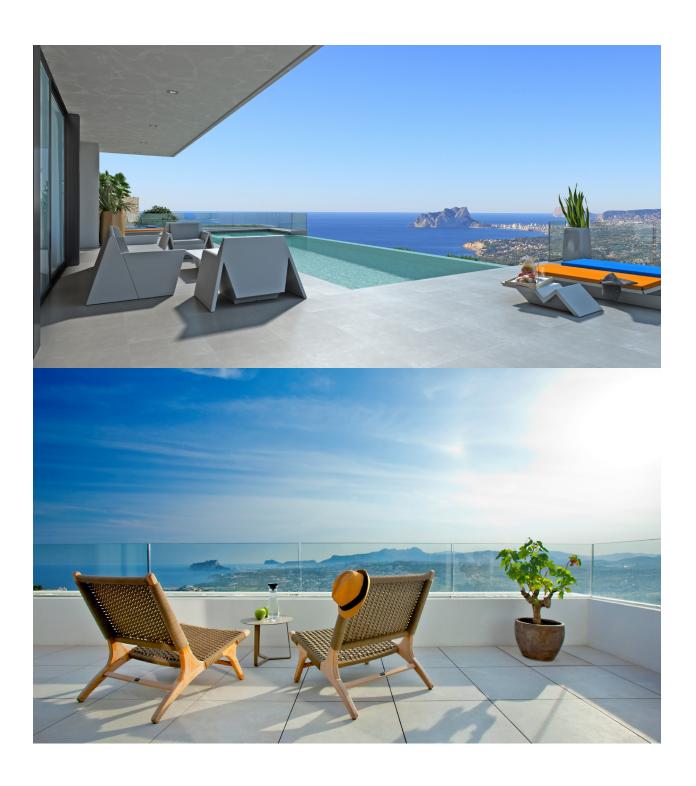

## **BESCHREIBUNG**

Villa designed to live outdoors, located in Cumbre del Sol. Distributed in several heights. The access to the house is on the top floor, with a large hall with private elevator that acts as the main organizer. On the middle floor there are three bedrooms with private bathroom and dressing room in one of them and access to the terrace. On the ground floor there is a large living room, dining room and kitchen, which are articulated in the same open space, except for the bathroom and the laundry. Communicated through an exterior staircase we find a fourth floor with ample space to house a gym, leisure area or extend the house with a fourth bedroom. An exquisite terrace further encourages the idea of "living the outdoors" with several rest areas next to the infinity pool and jacuzzi and a barbecue area with outdoor dining to enjoy the wonderful sunny days of the Costa Blanca.

## **ANSICHTEN**

- Panorama
- Meerblick

"OUR EXPERIENCE IS YOUR GUARANTEE"