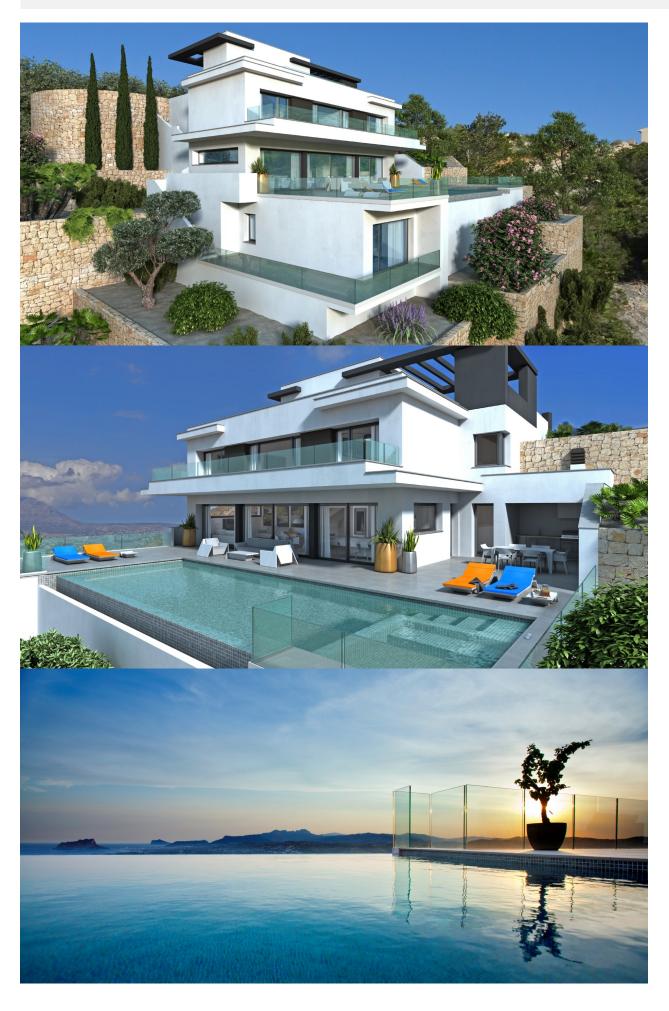

## **BESCHREIBUNG**

Villa designed to live outdoors, located in Cumbre del Sol. Distributed in several heights. The access to the house is on the top floor, with a large hall with private elevator that acts as the main organizer. On the middle floor there are three bedrooms with private bathroom and dressing room in one of them and access to the terrace. On the ground floor there is a large living room, dining room and kitchen, which are articulated in the same open space, except for the bathroom and the laundry. Communicated through an exterior staircase we find a fourth floor with ample space to house a gym, leisure area or extend the house with a fourth bedroom. An exquisite terrace further encourages the idea of "living the outdoors" with several rest areas next to the infinity pool and jacuzzi and a barbecue area with outdoor dining to enjoy the wonderful sunny days of the Costa Blanca.