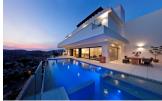

## **BESCHREIBUNG**

Villa designed to live outdoors, located in Cumbre del Sol. Distributed in several heights. The access to the house is on the top floor, with a large hall with private elevator that acts as the main organizer. On the middle floor there are three bedrooms with private bathroom and dressing room in one of them and access to the terrace. On the ground floor there is a large living room, dining room and kitchen, which are articulated in the same open space, except for the bathroom and the laundry. Communicated through an exterior staircase we find a fourth floor with ample space to house a gym, leisure area or extend the house with a fourth bedroom. An exquisite terrace further encourages the idea of "living the outdoors" with several rest areas next to the infinity pool and jacuzzi and a barbecue area with outdoor dining to enjoy the wonderful sunny days of the Costa Blanca.