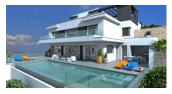

## **BESCHREIBUNG**

Villa designed to live outdoors, located in Cumbre del Sol. Distributed in several heights. The access to the house is on the top floor, with a large hall with private elevator that acts as the main organizer. On the middle floor there are three bedrooms with private bathroom and dressing room in one of them and access to the terrace. On the ground floor there is a large living room, dining room and kitchen, which are articulated in the same open space, except for the bathroom and the laundry. Communicated through an exterior staircase we find a fourth floor with ample space to house a gym, leisure area or extend the house with a fourth bedroom. An exquisite terrace further encourages the idea of "living the outdoors" with several rest areas next to the infinity pool and jacuzzi and a barbecue area with outdoor dining to enjoy the wonderful sunny days of the Costa Blanca.