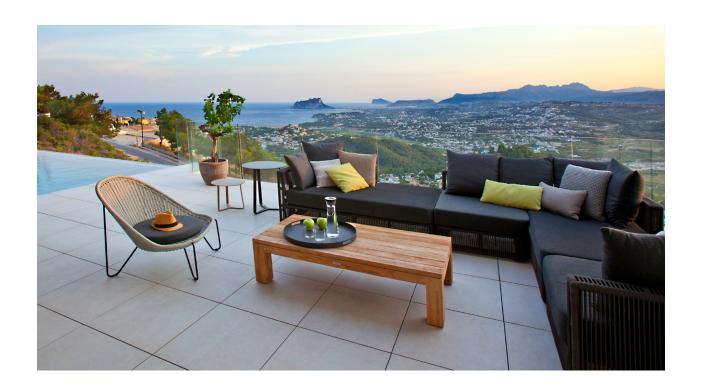

## **BESCHREIBUNG**

Villa designed to live outdoors, located in Cumbre del Sol. Distributed in several heights. The access to the house is on the top floor, with a large hall with private elevator that acts as the main organizer. On the middle floor there are three bedrooms with private bathroom and dressing room in one of them and access to the terrace. On the ground floor there is a large living room, dining room and kitchen, which are articulated in the same open space, except for the bathroom and the laundry. Communicated through an exterior staircase we find a fourth floor with ample space to house a gym, leisure area or extend the house with a fourth bedroom. An exquisite terrace further encourages the idea of "living the outdoors" with several rest areas next to the infinity pool and jacuzzi and a barbecue area with outdoor dining to enjoy the wonderful sunny days of the Costa Blanca.

## **ANSICHTEN**

- Panorama
- Meerblick

"OUR EXPERIENCE IS YOUR GUARANTEE"