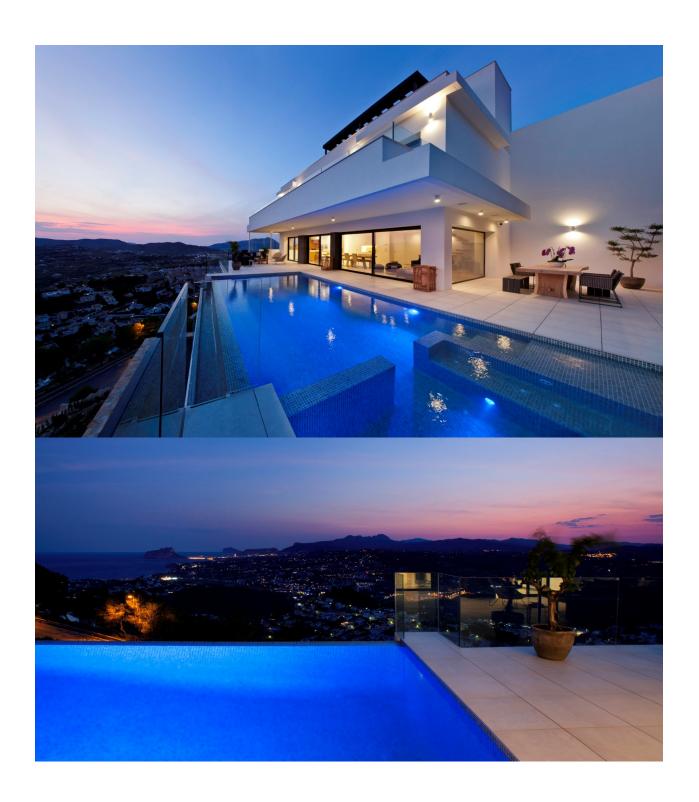

## **BESCHREIBUNG**

Villa designed to live outdoors, located in Cumbre del Sol. Distributed in several heights. The access to the house is on the top floor, with a large hall with private elevator that acts as the main organizer. On the middle floor there are three bedrooms with private bathroom and dressing room in one of them and access to the terrace. On the ground floor there is a large living room, dining room and kitchen, which are articulated in the same open space, except for the bathroom and the laundry. Communicated through an exterior staircase we find a fourth floor with ample space to house a gym, leisure area or extend the house with a fourth bedroom. An exquisite terrace further encourages the idea of "living the outdoors" with several rest areas next to the infinity pool and jacuzzi and a barbecue area with outdoor dining to enjoy the wonderful sunny days of the Costa Blanca.