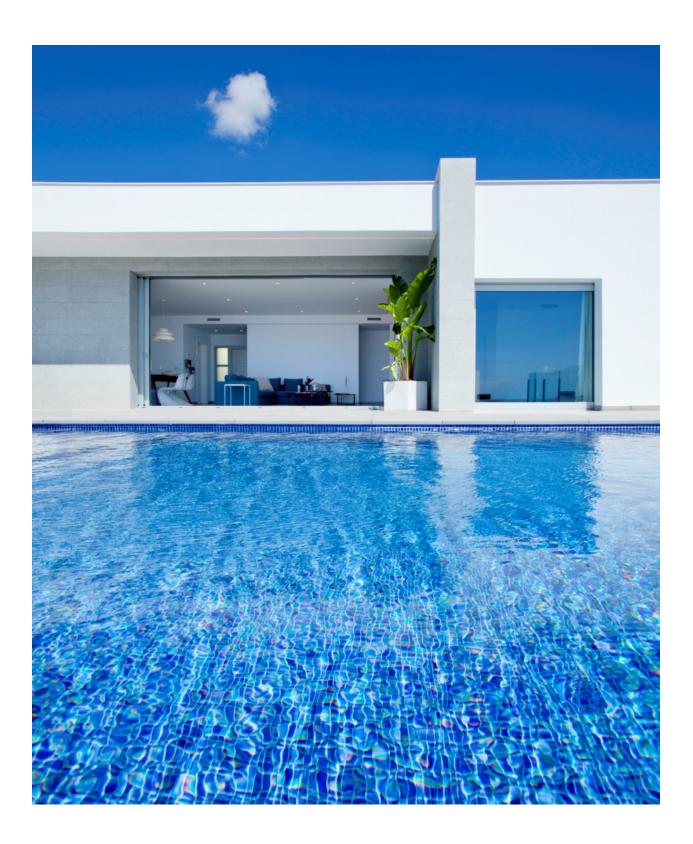

## **BESCHREIBUNG**

Modern and bright villa, situated in the area of Lirios on Cumbre del Sol in Benitachell with a fabulous view of the sea. The property consists in 3 bedrooms with fitted wardrobes, 2 bathrooms with shower, fully equipped kitchen, spacious and bright living/dining room, garden with lawn, olive trees, palmtrees and a beautiful terrace with private pool to enjoy the great views of the sea.

## **ANSICHTEN**

- Panorama
- Meerblick

"OUR EXPERIENCE IS YOUR GUARANTEE"