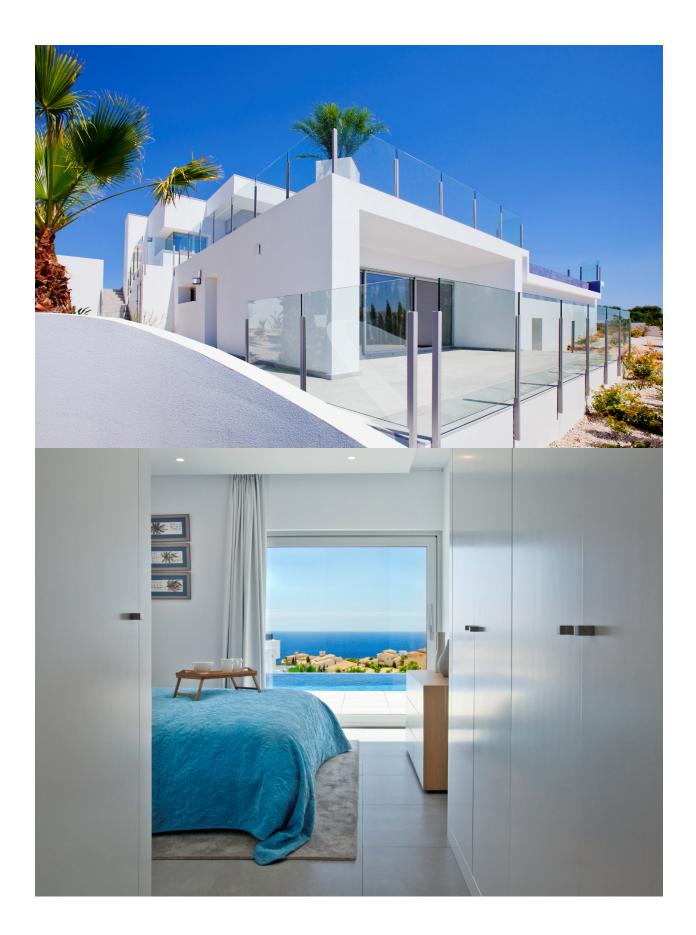

## **BESCHREIBUNG**

Modern and bright villa, situated in the area of Lirios on Cumbre del Sol in Benitachell with a fabulous view of the sea. The property consists in 3 bedrooms with fitted wardrobes, 2 bathrooms with shower, fully equipped kitchen, spacious and bright living/dining room, garden with lawn, olive trees, palmtrees and a beautiful terrace with private pool to enjoy the great views of the sea.

## **ANSICHTEN**

- Panorama
- Meerblick

"OUR EXPERIENCE IS YOUR GUARANTEE"