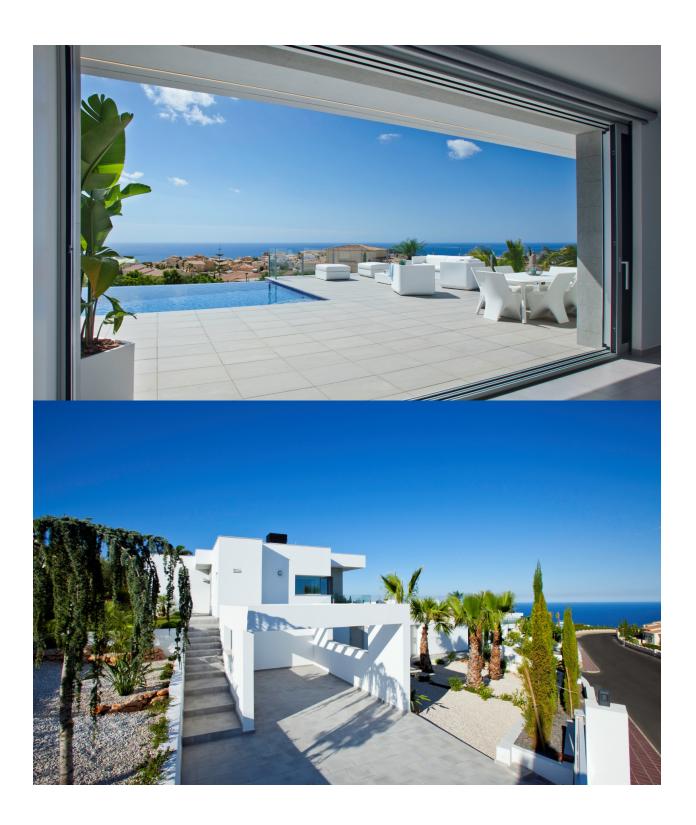

## **BESCHREIBUNG**

Modern and bright villa, situated in the area of Lirios on Cumbre del Sol in Benitachell with a fabulous view of the sea. The property consists in 3 bedrooms with fitted wardrobes, 2 bathrooms with shower, fully equipped kitchen, spacious and bright living/dining room, garden with lawn, olive trees, palmtrees and a beautiful terrace with private pool to enjoy the great views of the sea.

## **ANSICHTEN**

- Panorama
- Meerblick

"OUR EXPERIENCE IS YOUR GUARANTEE"