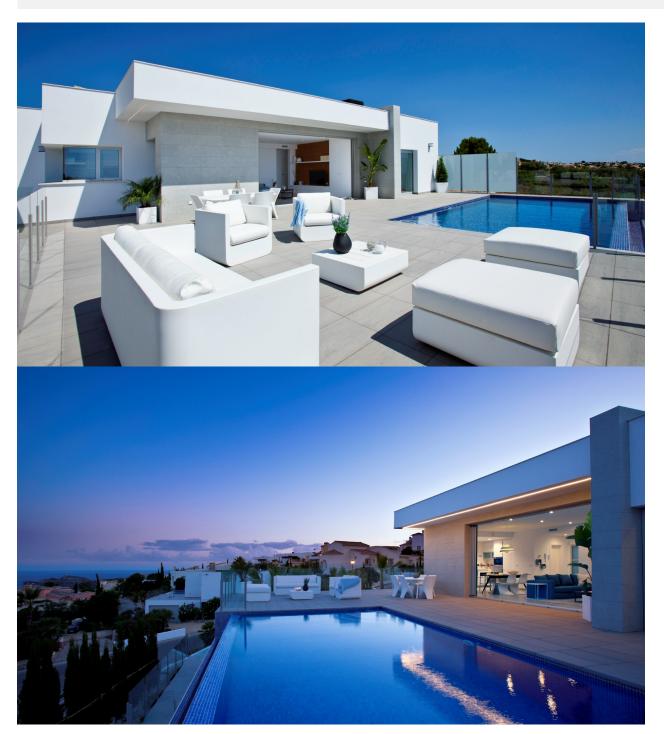

## **BESCHREIBUNG**

Modern and bright villa, situated in the area of Lirios on Cumbre del Sol in Benitachell with a fabulous view of the sea. The property consists in 3 bedrooms with fitted wardrobes, 2 bathrooms with shower, fully equipped kitchen, spacious and bright living/dining room, garden with lawn, olive trees, palmtrees and a beautiful terrace with private pool to enjoy the great views of the sea.

## **ANSICHTEN**

- Panorama
- Meerblick

"OUR EXPERIENCE IS YOUR GUARANTEE"