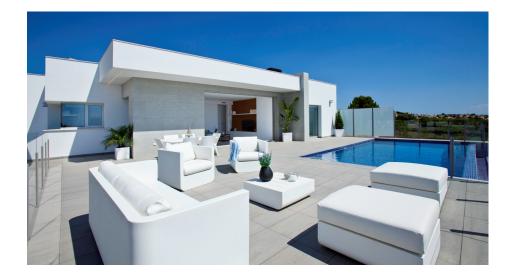

## **BESCHREIBUNG**

Modern and bright villa, situated in the area of Lirios on Cumbre del Sol in Benitachell with a fabulous view of the sea. The property consists in 3 bedrooms with fitted wardrobes, 2 bathrooms with shower, fully equipped kitchen, spacious and bright living/dining room, garden with lawn, olive trees, palmtrees and a beautiful terrace with private pool to enjoy the great views of the sea.