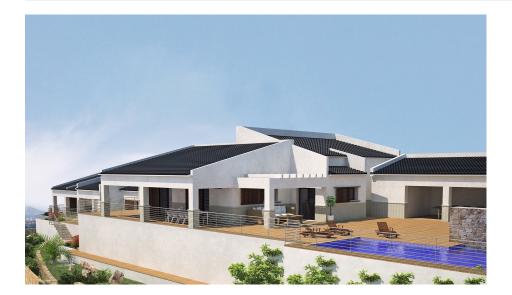

## BESCHREIBUNG

Chalet on one floor with three different levels whose purpose is to adapt the construction to the orography of the land and provide views of the sea from all points. The left wing has been assigned to the day area, the center piece is the spacious living room, an elegant set that combines parquet flooring with walls covered in natural tones combined with others in white. Next to the living room we find the kitchen that communicates with a porch that gives access to the terrace with pool and barbecue. The terrace is an essential part of the house, it is paved with wood flooring technology and surrounds the whole house allowing the whole house to be accessed outside. The barbecue with dining area complete the outdoor area allowing you to enjoy the privileges of the Mediterranean climate. In the right wing destined to the bedrooms, an area divided into two levels communicated through light stairs. On the first level there is a large living room whose decoration follows the same line as the main living room of the house and from which the main bedroom is accessed. The master bedroom is composed of three large rooms: bedroom with access to the terrace, bathroom and dressing room. The second level