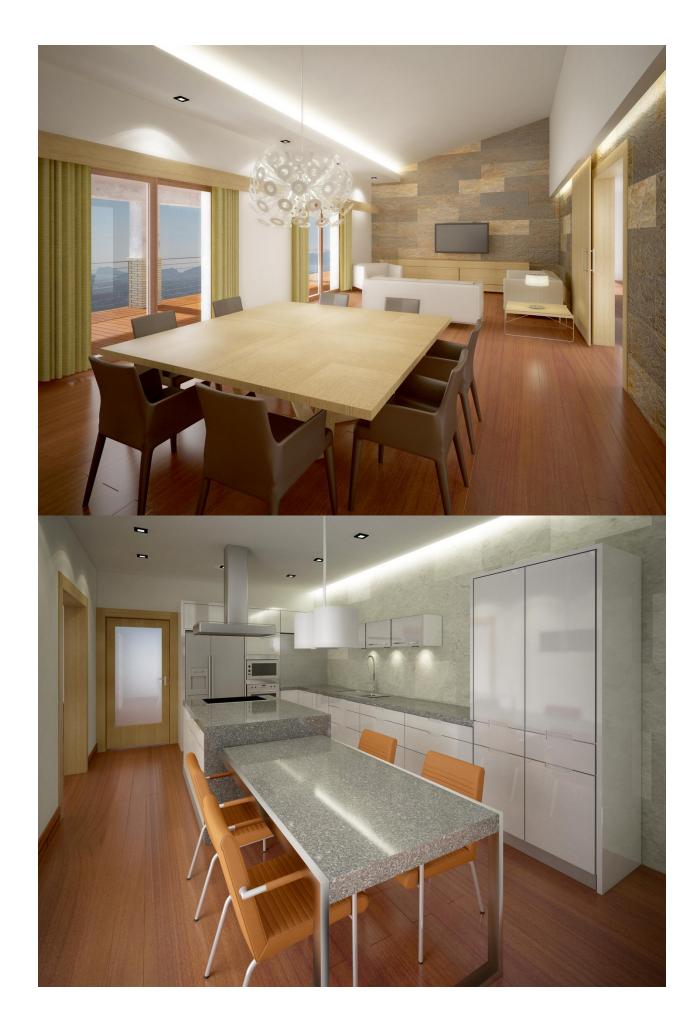

## BESCHREIBUNG

Chalet on one floor with three different levels whose purpose is to adapt the construction to the orography of the land and provide views of the sea from all points. The left wing has been assigned to the day area, the center piece is the spacious living room, an elegant set that combines parquet flooring with walls covered in natural tones combined with others in white. Next to the living room we find the kitchen that communicates with a porch that gives access to the terrace with pool and barbecue. The terrace is an essential part of the house, it is paved with wood flooring technology and surrounds the whole house allowing the whole house to be accessed outside. The barbecue with dining area complete the outdoor area allowing you to enjoy the privileges of the Mediterranean climate. In the right wing destined to the bedrooms, an area divided into two levels communicated through light stairs. On the first level there is a large living room whose decoration follows the same line as the main living room of the house and from which the main bedroom is accessed. The master bedroom is composed of three large rooms: bedroom with access to the terrace, bathroom and dressing room. The second level