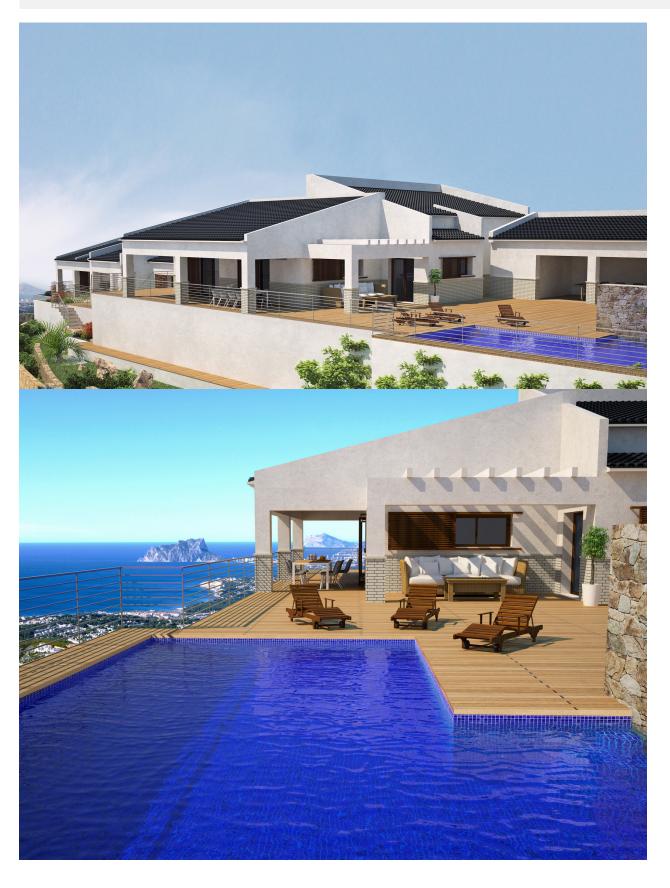

## BESCHREIBUNG

Chalet on one floor with three different levels whose purpose is to adapt the construction to the orography of the land and provide views of the sea from all points. The left wing has been assigned to the day area, the center piece is the spacious living room, an elegant set that combines parquet flooring with walls covered in natural tones combined with others in white. Next to the living room we find the kitchen that communicates with a porch that gives access to the terrace with pool and barbecue. The terrace is an essential part of the house, it is paved with wood flooring technology and surrounds the whole house allowing the whole house to be accessed outside. The barbecue with dining area complete the outdoor area allowing you to enjoy the privileges of the Mediterranean climate. In the right wing destined to the bedrooms, an area divided into two levels communicated through light stairs. On the first level there is a large living room whose decoration follows the same line as the main living room of the house and from which the main bedroom is accessed. The master bedroom is composed of three large rooms: bedroom with access to the terrace, bathroom and dressing room. The second level

consists of three more bedrooms, all with bathroom en suite and two of them with direct access to the terrace and the wonderful sea views.