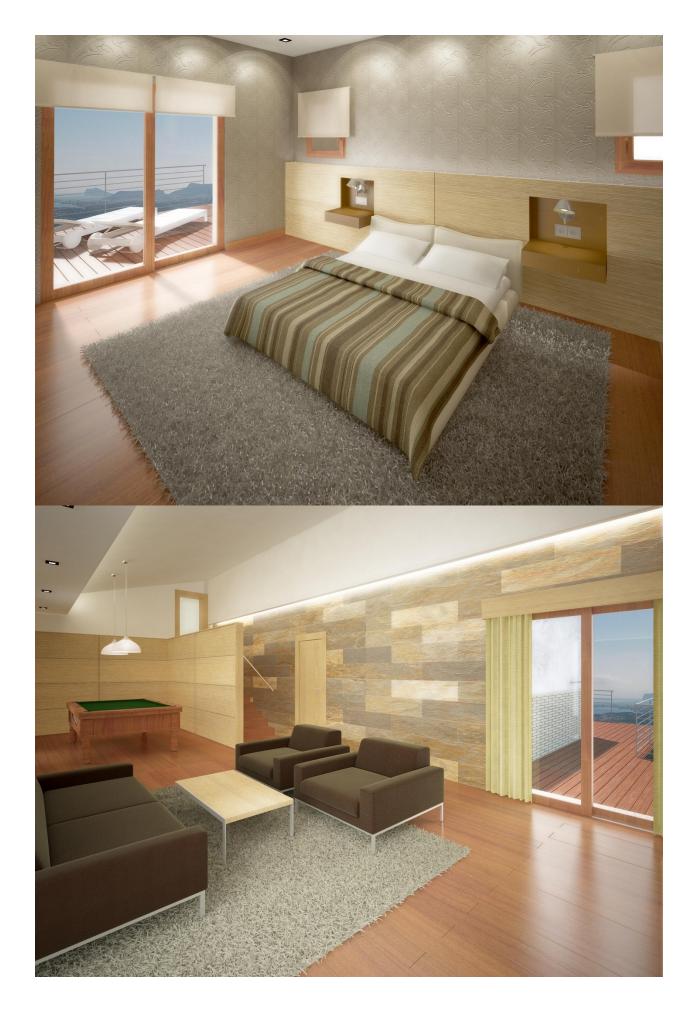

## BESCHREIBUNG

Chalet on one floor with three different levels whose purpose is to adapt the construction to the orography of the land and provide views of the sea from all points. The left wing has been assigned to the day area, the center piece is the spacious living room, an elegant set that combines parquet flooring with walls covered in natural tones combined with others in white. Next to the living room we find the kitchen that communicates with a porch that gives access to the terrace with pool and barbecue. The terrace is an essential part of the house, it is paved with wood flooring technology and surrounds the whole house allowing the whole house to be accessed outside. The barbecue with dining area complete the outdoor area allowing you to enjoy the privileges of the Mediterranean climate. In the right wing destined to the bedrooms, an area divided into two levels communicated through light stairs. On the first level there is a large living room whose decoration follows the same line as the main living room of the house and from which the main bedroom is accessed. The master bedroom is composed of three large rooms: bedroom with access to the terrace, bathroom and dressing room. The second level

consists of three more bedrooms, all with bathroom en suite and two of them with direct access to the terrace and the wonderful sea views.