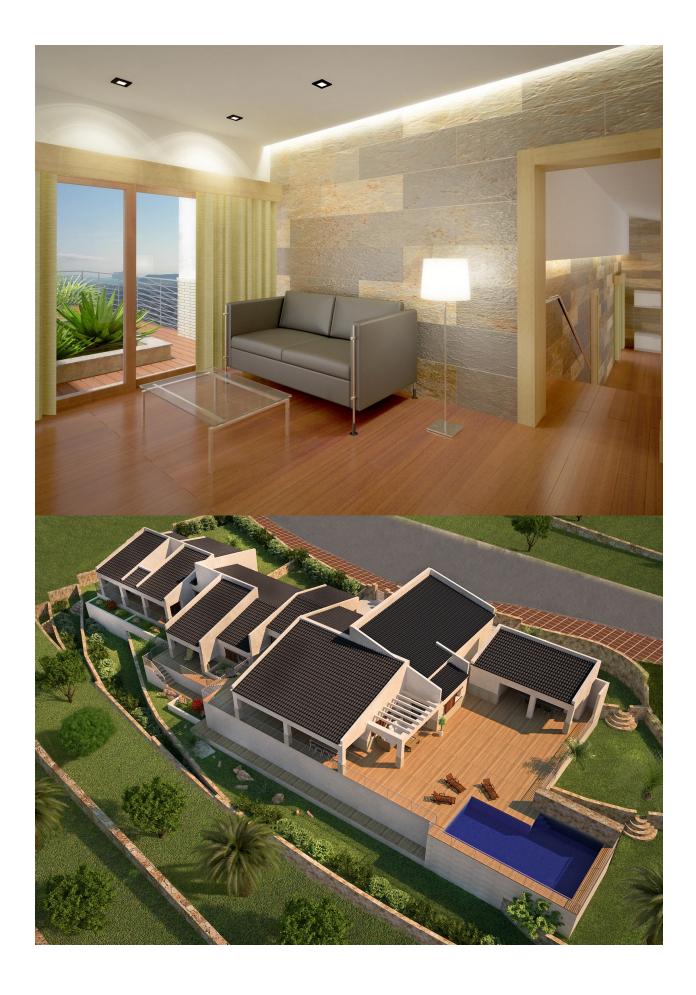

## BESCHREIBUNG

Chalet on one floor with three different levels whose purpose is to adapt the construction to the orography of the land and provide views of the sea from all points. The left wing has been assigned to the day area, the center piece is the spacious living room, an elegant set that combines parquet flooring with walls covered in natural tones combined with others in white. Next to the living room we find the kitchen that communicates with a porch that gives access to the terrace with pool and barbecue. The terrace is an essential part of the house, it is paved with wood flooring technology and surrounds the whole house allowing the whole house to be accessed outside. The barbecue with dining area complete the outdoor area allowing you to enjoy the privileges of the Mediterranean climate. In the right wing destined to the bedrooms, an area divided into two levels communicated through light stairs. On the first level there is a large living room whose decoration follows the same line as the main living room of the house and from which the main bedroom is accessed. The master bedroom is composed of three large rooms: bedroom with access to the terrace, bathroom and dressing room. The second level

consists of three more bedrooms, all with bathroom en suite and two of them with direct access to the terrace and the wonderful sea views.