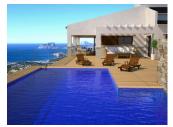

## BESCHREIBUNG

Chalet on one floor with three different levels whose purpose is to adapt the construction to the orography of the land and provide views of the sea from all points. The left wing has been assigned to the day area, the center piece is the spacious living room, an elegant set that combines parquet flooring with walls covered in natural tones combined with others in white. Next to the living room we find the kitchen that communicates with a porch that gives access to the terrace with pool and barbecue. The terrace is an essential part of the house, it is paved with wood flooring technology and surrounds the whole house allowing the whole house to be accessed outside. The barbecue with dining area complete the outdoor area allowing you to enjoy the privileges of the Mediterranean climate. In the right wing destined to the bedrooms, an area divided into two levels communicated through light stairs. On the first level there is a large living room whose decoration follows the same line as the main living room of the house and from which the main bedroom is accessed. The master bedroom is composed of three large rooms: bedroom with access to the terrace, bathroom and dressing room. The second level