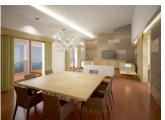

## BESCHREIBUNG

Chalet on one floor with three different levels whose purpose is to adapt the construction to the orography of the land and provide views of the sea from all points. The left wing has been assigned to the day area, the center piece is the spacious living room, an elegant set that combines parquet flooring with walls covered in natural tones combined with others in white. Next to the living room we find the kitchen that communicates with a porch that gives access to the terrace with pool and barbecue. The terrace is an essential part of the house, it is paved with wood flooring technology and surrounds the whole house allowing the whole house to be accessed outside. The barbecue with dining area complete the outdoor area allowing you to enjoy the privileges of the Mediterranean climate. In the right wing destined to the bedrooms, an area divided into two levels communicated through light stairs. On the first level there is a large living room whose decoration follows the same line as the main living room of the house and from which the main bedroom is accessed. The master bedroom is composed of three large rooms: bedroom with access to the terrace, bathroom and dressing room. The second level