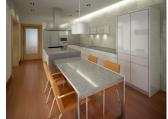

## BESCHREIBUNG

Chalet on one floor with three different levels whose purpose is to adapt the construction to the orography of the land and provide views of the sea from all points. The left wing has been assigned to the day area, the center piece is the spacious living room, an elegant set that combines parquet flooring with walls covered in natural tones combined with others in white. Next to the living room we find the kitchen that communicates with a porch that gives access to the terrace with pool and barbecue. The terrace is an essential part of the house, it is paved with wood flooring technology and surrounds the whole house allowing the whole house to be accessed outside. The barbecue with dining area complete the outdoor area allowing you to enjoy the privileges of the Mediterranean climate. In the right wing destined to the bedrooms, an area divided into two levels communicated through light stairs. On the first level there is a large living room whose decoration follows the same line as the main living room of the house and from which the main bedroom is accessed. The master bedroom is composed of three large rooms: bedroom with access to the terrace, bathroom and dressing room. The second level