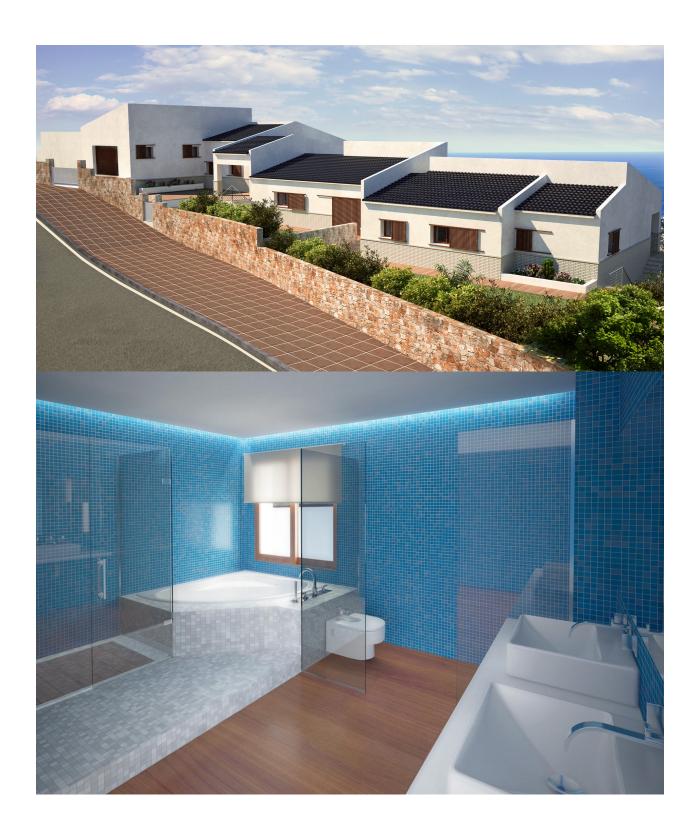

## BESCHREIBUNG

Chalet on one floor with three different levels whose purpose is to adapt the construction to the orography of the land and provide views of the sea from all points. The left wing has been assigned to the day area, the center piece is the spacious living room, an elegant set that combines parquet flooring with walls covered in natural tones combined with others in white. Next to the living room we find the kitchen that communicates with a porch that gives access to the terrace with pool and barbecue. The terrace is an essential part of the house, it is paved with wood flooring technology and surrounds the whole house allowing the whole house to be accessed outside. The barbecue with dining area complete the outdoor area allowing you to enjoy the privileges of the Mediterranean climate. In the right wing destined to the bedrooms, an area divided into two levels communicated through light stairs. On the first level there is a large living room whose decoration follows the same line as the main living room of the house and from which the main bedroom is accessed. The master bedroom is composed of three large rooms: bedroom with access to the terrace, bathroom and dressing room. The second level

consists of three more bedrooms, all with bathroom en suite and two of them with direct access to the terrace and the wonderful sea views.