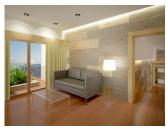

## BESCHREIBUNG

Chalet on one floor with three different levels whose purpose is to adapt the construction to the orography of the land and provide views of the sea from all points. The left wing has been assigned to the day area, the center piece is the spacious living room, an elegant set that combines parquet flooring with walls covered in natural tones combined with others in white. Next to the living room we find the kitchen that communicates with a porch that gives access to the terrace with pool and barbecue. The terrace is an essential part of the house, it is paved with wood flooring technology and surrounds the whole house allowing the whole house to be accessed outside. The barbecue with dining area complete the outdoor area allowing you to enjoy the privileges of the Mediterranean climate. In the right wing destined to the bedrooms, an area divided into two levels communicated through light stairs. On the first level there is a large living room whose decoration follows the same line as the main living room of the house and from which the main bedroom is accessed. The master bedroom is composed of three large rooms: bedroom with access to the terrace, bathroom and dressing room. The second level