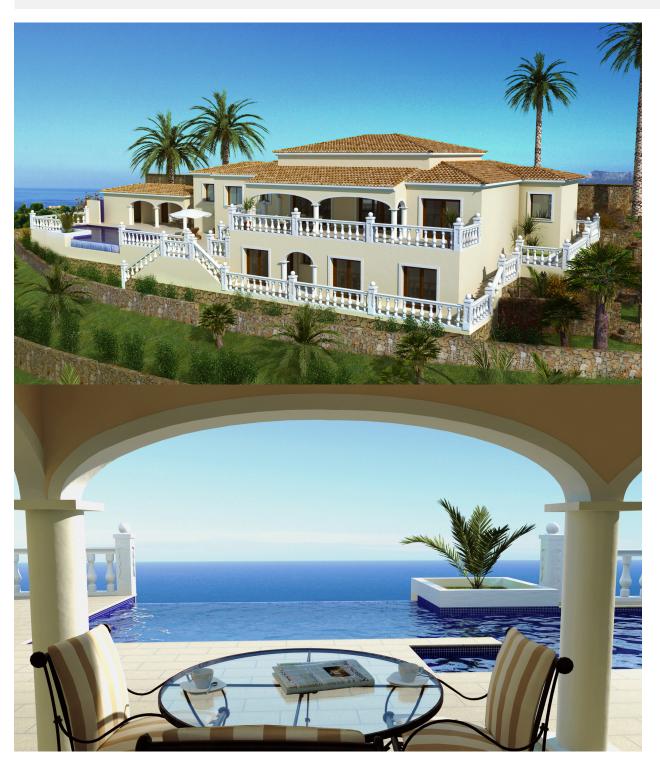

## **BESCHREIBUNG**

The heart of the villa is a large living room that opens onto a magnificent porch, which turns into a charming summer lounge and which in turn connects the house with the terrace, swimming pool and the independent gym floor and guests. The kitchen is next to the living room and also has direct access to the terrace, through a small porch. The kitchen furniture has been chosen in high gloss lacquer with integrated handle, on the opposite side of the living room is the master bedroom with en-suit bathroom and dressing room; a location designed to have access to the terrace and to contemplate the sea. On this floor we find another three bedrooms with large fitted wardrobes and a bathroom to share; toilet for visitors, a laundry and ironing room and a large garage with access from the house. The terrace is a continuous space that communicates the different areas of the house, creating attractive porches, reserved terraces and charming garden areas. On the ground floor we discover a machine room, jacuzzi with sea views, sauna, bathroom with shower, as well as one more bedroom with bathroom en suite ideal to be used as a guest bedroom. On the right wing we find the terrace of the house with the pool and barbecue area with large kitchen, bathroom, storage room

and a large porch with magnificent sea views. The pool of this house is spectacular, an overflowing pool whose water surface visually unites with that of the Mediterranean sea.