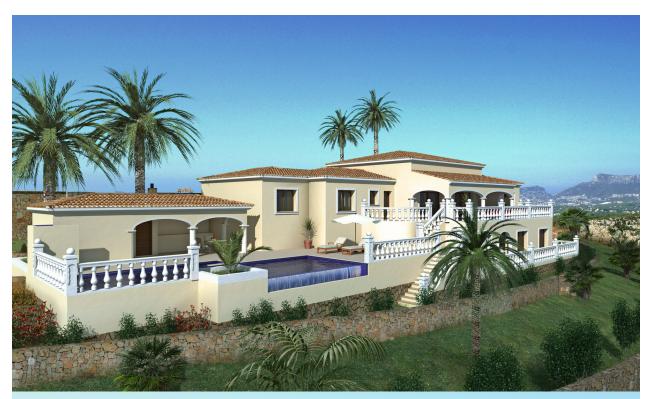

## **BESCHREIBUNG**

The heart of the villa is a large living room that opens onto a magnificent porch, which turns into a charming summer lounge and which in turn connects the house with the terrace, swimming pool and the independent gym floor and guests. The kitchen is next to the living room and also has direct access to the terrace, through a small porch. The kitchen furniture has been chosen in high gloss lacquer with integrated handle, on the opposite side of the living room is the master bedroom with en-suit bathroom and dressing room; a location designed to have access to the terrace and to contemplate the sea. On this floor we find another three bedrooms with large fitted wardrobes and a bathroom to share; toilet for visitors, a laundry and ironing room and a large garage with access from the house. The terrace is a continuous space that communicates the different areas of the house, creating attractive porches, reserved terraces and charming garden areas. On the ground floor we discover a machine room, jacuzzi with sea views, sauna, bathroom with shower, as well as one more bedroom with bathroom en suite ideal to be used as a guest bedroom. On the right wing we find the terrace of the house with the pool and barbecue area with large kitchen, bathroom, storage room

and a large porch with magnificent sea views. The pool of this house is spectacular, an overflowing pool whose water surface visually unites with that of the Mediterranean sea.