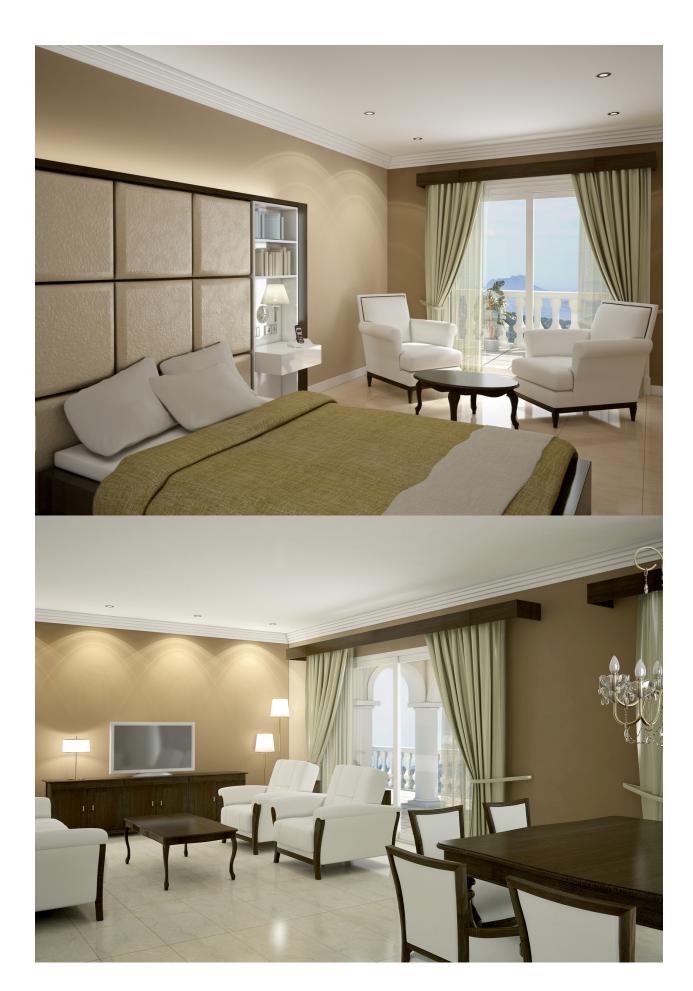

## **BESCHREIBUNG**

The heart of the villa is a large living room that opens onto a magnificent porch, which turns into a charming summer lounge and which in turn connects the house with the terrace, swimming pool and the independent gym floor and guests. The kitchen is next to the living room and also has direct access to the terrace, through a small porch. The kitchen furniture has been chosen in high gloss lacquer with integrated handle, on the opposite side of the living room is the master bedroom with en-suit bathroom and dressing room; a location designed to have access to the terrace and to contemplate the sea. On this floor we find another three bedrooms with large fitted wardrobes and a bathroom to share; toilet for visitors, a laundry and ironing room and a large garage with access from the house. The terrace is a continuous space that communicates the different areas of the house, creating attractive porches, reserved terraces and charming garden areas. On the ground floor we discover a machine room, jacuzzi with sea views, sauna, bathroom with shower, as well as one more bedroom with bathroom en suite ideal to be used as a guest bedroom. On the right wing we find the terrace of the house with the pool and barbecue area with large kitchen, bathroom, storage room