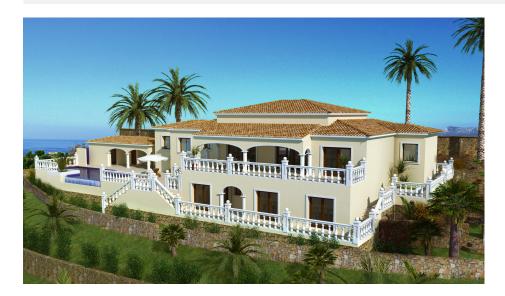

## **BESCHREIBUNG**

The heart of the villa is a large living room that opens onto a magnificent porch, which turns into a charming summer lounge and which in turn connects the house with the terrace, swimming pool and the independent gym floor and guests. The kitchen is next to the living room and also has direct access to the terrace, through a small porch. The kitchen furniture has been chosen in high gloss lacquer with integrated handle, on the opposite side of the living room is the master bedroom with en-suit bathroom and dressing room; a location designed to have access to the terrace and to contemplate the sea. On this floor we find another three bedrooms with large fitted wardrobes and a bathroom to share; toilet for visitors, a laundry and ironing room and a large garage with access from the house. The terrace is a continuous space that communicates the different areas of the house, creating attractive porches, reserved terraces and charming garden areas. On the ground floor we discover a machine room, jacuzzi with sea views, sauna, bathroom with shower, as well as one more bedroom with bathroom en suite ideal to be used as a guest bedroom. On the right wing we find the terrace of the house with the pool and barbecue area with large kitchen, bathroom, storage room

and a large porch with magnificent sea views. The pool of this house is spectacular, an overflowing pool whose water surface visually unites with that of the Mediterranean sea.