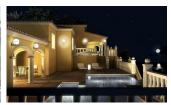

## **BESCHREIBUNG**

The heart of the villa is a large living room that opens onto a magnificent porch, which turns into a charming summer lounge and which in turn connects the house with the terrace, swimming pool and the independent gym floor and guests. The kitchen is next to the living room and also has direct access to the terrace, through a small porch. The kitchen furniture has been chosen in high gloss lacquer with integrated handle, on the opposite side of the living room is the master bedroom with en-suit bathroom and dressing room; a location designed to have access to the terrace and to contemplate the sea. On this floor we find another three bedrooms with large fitted wardrobes and a bathroom to share; toilet for visitors, a laundry and ironing room and a large garage with access from the house. The terrace is a continuous space that communicates the different areas of the house, creating attractive porches, reserved terraces and charming garden areas. On the ground floor we discover a machine room, jacuzzi with sea views, sauna, bathroom with shower, as well as one more bedroom with bathroom en suite ideal to be used as a guest bedroom. On the right wing we find the terrace of the house with the pool and barbecue area with large kitchen, bathroom, storage room

and a large porch with magnificent sea views. The pool of this house is spectacular, an overflowing pool whose water surface visually unites with that of the Mediterranean sea.