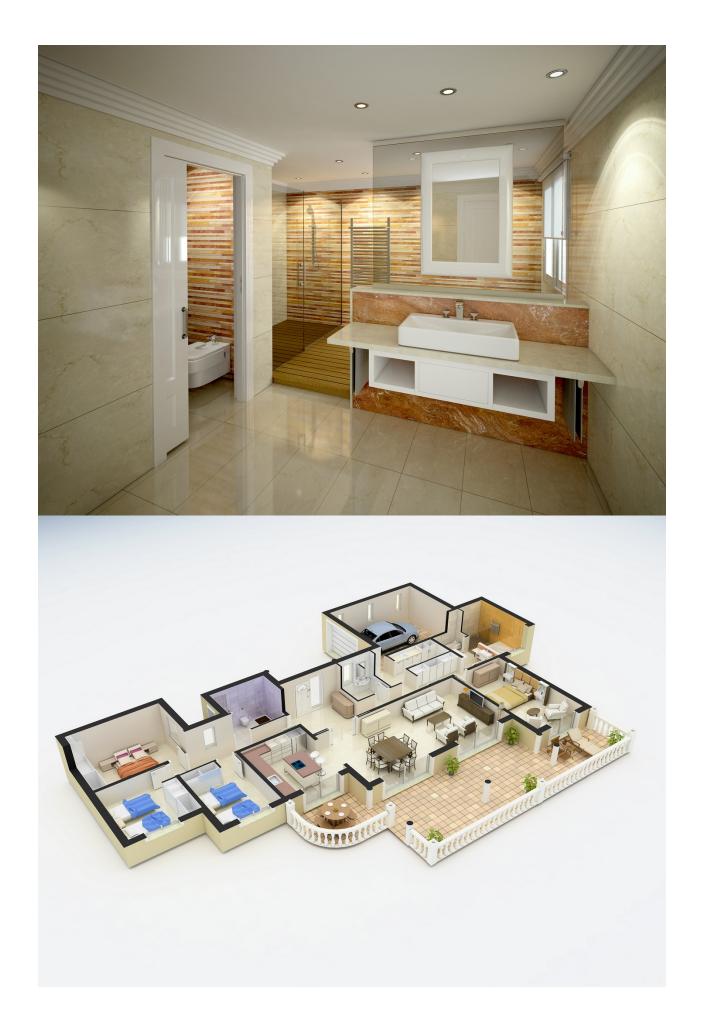

## **BESCHREIBUNG**

The heart of the villa is a large living room that opens onto a magnificent porch, which turns into a charming summer lounge and which in turn connects the house with the terrace, swimming pool and the independent gym floor and guests. The kitchen is next to the living room and also has direct access to the terrace, through a small porch. The kitchen furniture has been chosen in high gloss lacquer with integrated handle, on the opposite side of the living room is the master bedroom with en-suit bathroom and dressing room; a location designed to have access to the terrace and to contemplate the sea. On this floor we find another three bedrooms with large fitted wardrobes and a bathroom to share; toilet for visitors, a laundry and ironing room and a large garage with access from the house. The terrace is a continuous space that communicates the different areas of the house, creating attractive porches, reserved terraces and charming garden areas. On the ground floor we discover a machine room, jacuzzi with sea views, sauna, bathroom with shower, as well as one more bedroom with bathroom en suite ideal to be used as a guest bedroom. On the right wing we find the terrace of the house with the pool and barbecue area with large kitchen, bathroom, storage room

and a large porch with magnificent sea views. The pool of this house is spectacular, an overflowing pool whose water surface visually unites with that of the Mediterranean sea.