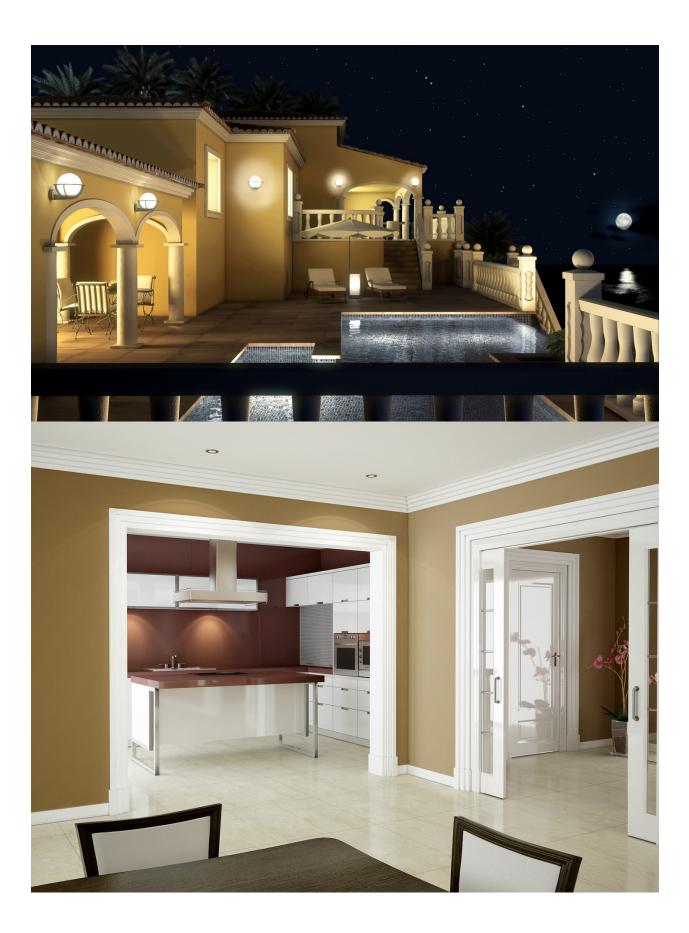

## **BESCHREIBUNG**

The heart of the villa is a large living room that opens onto a magnificent porch, which turns into a charming summer lounge and which in turn connects the house with the terrace, swimming pool and the independent gym floor and guests. The kitchen is next to the living room and also has direct access to the terrace, through a small porch. The kitchen furniture has been chosen in high gloss lacquer with integrated handle, on the opposite side of the living room is the master bedroom with en-suit bathroom and dressing room; a location designed to have access to the terrace and to contemplate the sea. On this floor we find another three bedrooms with large fitted wardrobes and a bathroom to share; toilet for visitors, a laundry and ironing room and a large garage with access from the house. The terrace is a continuous space that communicates the different areas of the house, creating attractive porches, reserved terraces and charming garden areas. On the ground floor we discover a machine room, jacuzzi with sea views, sauna, bathroom with shower, as well as one more bedroom with bathroom en suite ideal to be used as a guest bedroom. On the right wing we find the terrace of the house with the pool and barbecue area with large kitchen, bathroom, storage room

and a large porch with magnificent sea views. The pool of this house is spectacular, an overflowing pool whose water surface visually unites with that of the Mediterranean sea.