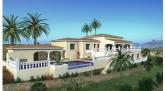

## **BESCHREIBUNG**

The heart of the villa is a large living room that opens onto a magnificent porch, which turns into a charming summer lounge and which in turn connects the house with the terrace, swimming pool and the independent gym floor and guests. The kitchen is next to the living room and also has direct access to the terrace, through a small porch. The kitchen furniture has been chosen in high gloss lacquer with integrated handle, on the opposite side of the living room is the master bedroom with en-suit bathroom and dressing room; a location designed to have access to the terrace and to contemplate the sea. On this floor we find another three bedrooms with large fitted wardrobes and a bathroom to share; toilet for visitors, a laundry and ironing room and a large garage with access from the house. The terrace is a continuous space that communicates the different areas of the house, creating attractive porches, reserved terraces and charming garden areas. On the ground floor we discover a machine room, jacuzzi with sea views, sauna, bathroom with shower, as well as one more bedroom with bathroom en suite ideal to be used as a guest bedroom. On the right wing we find the terrace of the house with the pool and barbecue area with large kitchen, bathroom, storage room

and a large porch with magnificent sea views. The pool of this house is spectacular, an overflowing pool whose water surface visually unites with that of the Mediterranean sea.