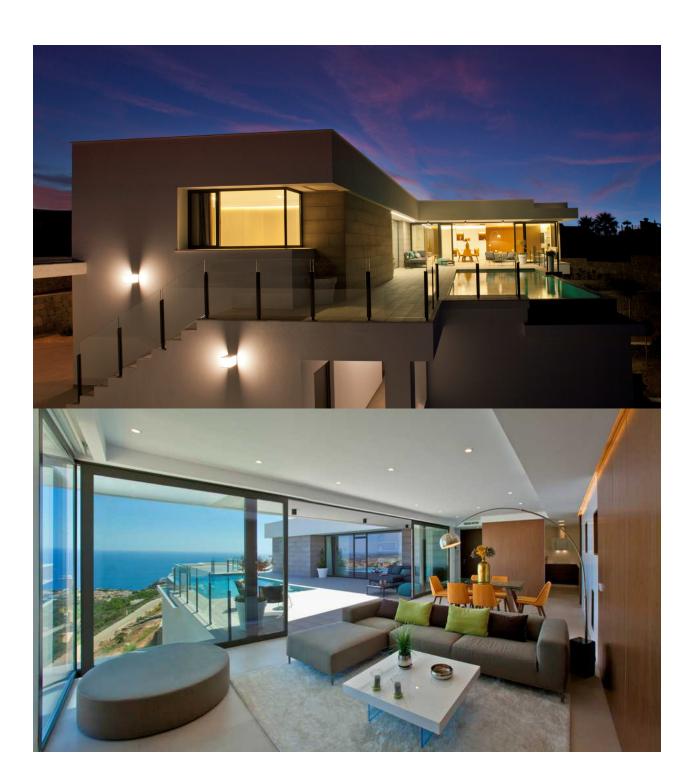

## **BESCHREIBUNG**

The house has been conceived as the union of several open modules and joined by the outside area, creating a fusion between the interior and exterior, obtaining an open, bright and functional housing. Homes of more than 351m2 built on plots of 929m² with fantastic sea views and unique sunrises. Distributed in two heights, the upper floor houses a module for the night area, with a large master bedroom with bathroom en suite and two other bedrooms separated by a bathroom that serves both. The day module houses the entrance hall, guest toilet, and the tandem formed by a large living room and kitchen that are integrated or separated, depending on the needs of each moment, through a mobile wall. Both modules converge in the outdoor area with the terrace and infinity pool as protagonists. On the ground floor we find a large space, of more than 68m², destined to a guest apartment, or simply a leisure area, with a private terrace and an independent installation room. With parking space with pergola and storage.

## **ANSICHTEN**

- Panorama
- Meerblick

"OUR EXPERIENCE IS YOUR GUARANTEE"