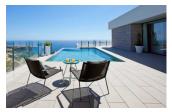

## **BESCHREIBUNG**

The house has been conceived as the union of several open modules and joined by the outside area, creating a fusion between the interior and exterior, obtaining an open, bright and functional housing. Homes of more than 351m2 built on plots of 929m² with fantastic sea views and unique sunrises. Distributed in two heights, the upper floor houses a module for the night area, with a large master bedroom with bathroom en suite and two other bedrooms separated by a bathroom that serves both. The day module houses the entrance hall, guest toilet, and the tandem formed by a large living room and kitchen that are integrated or separated, depending on the needs of each moment, through a mobile wall. Both modules converge in the outdoor area with the terrace and infinity pool as protagonists. On the ground floor we find a large space, of more than 68m², destined to a guest apartment, or simply a leisure area, with a private terrace and an independent installation room. With parking space with pergola and storage.

## **ANSICHTEN**

- Panorama
- Meerblick

"OUR EXPERIENCE IS YOUR GUARANTEE"