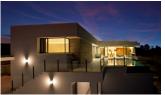

## **BESCHREIBUNG**

The house has been conceived as the union of several open modules and joined by the outside area, creating a fusion between the interior and exterior, obtaining an open, bright and functional housing. Homes of more than 351m2 built on plots of 929m² with fantastic sea views and unique sunrises. Distributed in two heights, the upper floor houses a module for the night area, with a large master bedroom with bathroom en suite and two other bedrooms separated by a bathroom that serves both. The day module houses the entrance hall, guest toilet, and the tandem formed by a large living room and kitchen that are integrated or separated, depending on the needs of each moment, through a mobile wall. Both modules converge in the outdoor area with the terrace and infinity pool as protagonists. On the ground floor we find a large space, of more than 68m², destined to a guest apartment, or simply a leisure area, with a private terrace and an independent installation room. With parking space with pergola and storage.