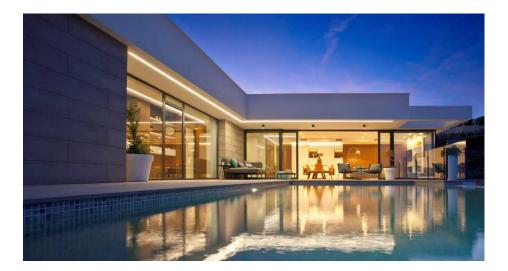

## **BESCHREIBUNG**

The house has been conceived as the union of several open modules and joined by the outside area, creating a fusion between the interior and exterior, obtaining an open, bright and functional housing. Homes of more than 351m2 built on plots of 929m² with fantastic sea views and unique sunrises. Distributed in two heights, the upper floor houses a module for the night area, with a large master bedroom with bathroom en suite and two other bedrooms separated by a bathroom that serves both. The day module houses the entrance hall, guest toilet, and the tandem formed by a large living room and kitchen that are integrated or separated, depending on the needs of each moment, through a mobile wall. Both modules converge in the outdoor area with the terrace and infinity pool as protagonists. On the ground floor we find a large space, of more than 68m², destined to a guest apartment, or simply a leisure area, with a private terrace and an independent installation room. With parking space with pergola and storage.