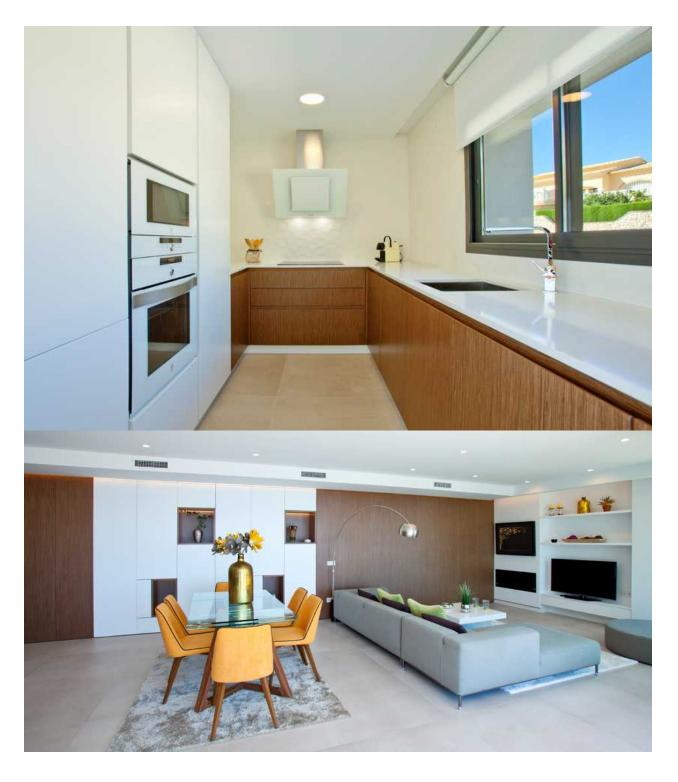

## **BESCHREIBUNG**

The house has been conceived as the union of several open modules and joined by the outside area, creating a fusion between the interior and exterior, obtaining an open, bright and functional housing. Homes of more than 351m2 built on plots of 929m² with fantastic sea views and unique sunrises. Distributed in two heights, the upper floor houses a module for the night area, with a large master bedroom with bathroom en suite and two other bedrooms separated by a bathroom that serves both. The day module houses the entrance hall, guest toilet, and the tandem formed by a large living room and kitchen that are integrated or separated, depending on the needs of each moment, through a mobile wall. Both modules converge in the outdoor area with the terrace and infinity pool as protagonists. On the ground floor we find a large space, of more than 68m², destined to a guest apartment, or simply a leisure area, with a private terrace and an independent installation room. With parking space with pergola and storage.