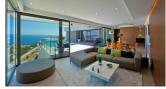

## **BESCHREIBUNG**

The house has been conceived as the union of several open modules and joined by the outside area, creating a fusion between the interior and exterior, obtaining an open, bright and functional housing. Homes of more than 351m2 built on plots of 929m² with fantastic sea views and unique sunrises. Distributed in two heights, the upper floor houses a module for the night area, with a large master bedroom with bathroom en suite and two other bedrooms separated by a bathroom that serves both. The day module houses the entrance hall, guest toilet, and the tandem formed by a large living room and kitchen that are integrated or separated, depending on the needs of each moment, through a mobile wall. Both modules converge in the outdoor area with the terrace and infinity pool as protagonists. On the ground floor we find a large space, of more than 68m², destined to a guest apartment, or simply a leisure area, with a private terrace and an independent installation room. With parking space with pergola and storage.

## **ANSICHTEN**

- Panorama
- Meerblick

"OUR EXPERIENCE IS YOUR GUARANTEE"