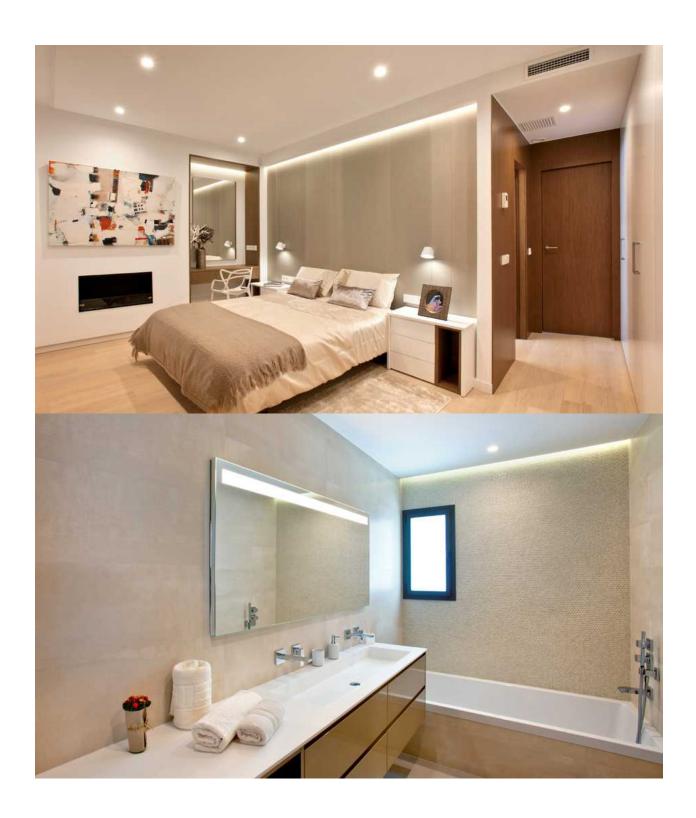

## **BESCHREIBUNG**

The house has been conceived as the union of several open modules and joined by the outside area, creating a fusion between the interior and exterior, obtaining an open, bright and functional housing. Homes of more than 351m2 built on plots of 929m² with fantastic sea views and unique sunrises. Distributed in two heights, the upper floor houses a module for the night area, with a large master bedroom with bathroom en suite and two other bedrooms separated by a bathroom that serves both. The day module houses the entrance hall, guest toilet, and the tandem formed by a large living room and kitchen that are integrated or separated, depending on the needs of each moment, through a mobile wall. Both modules converge in the outdoor area with the terrace and infinity pool as protagonists. On the ground floor we find a large space, of more than 68m², destined to a guest apartment, or simply a leisure area, with a private terrace and an independent installation room. With parking space with pergola and storage.