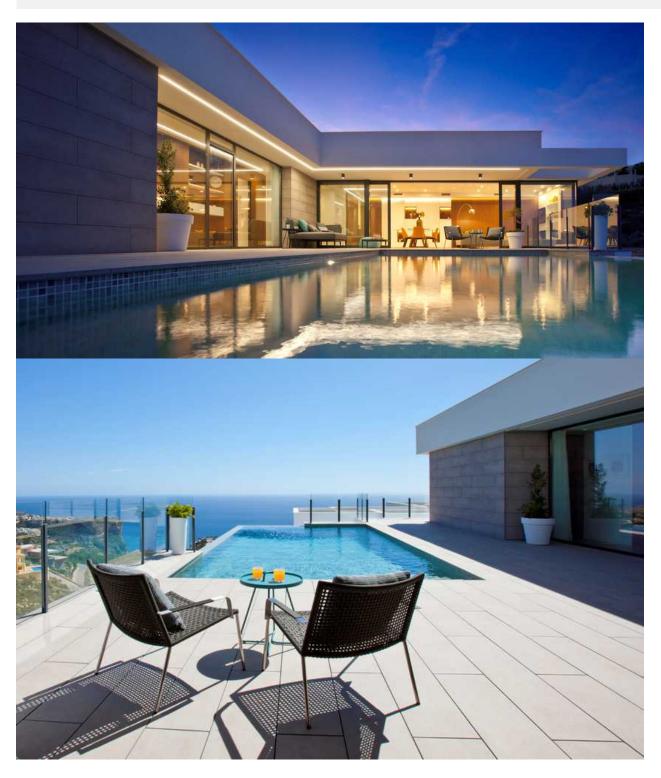

## **BESCHREIBUNG**

The house has been conceived as the union of several open modules and joined by the outside area, creating a fusion between the interior and exterior, obtaining an open, bright and functional housing. Homes of more than 351m2 built on plots of 929m² with fantastic sea views and unique sunrises. Distributed in two heights, the upper floor houses a module for the night area, with a large master bedroom with bathroom en suite and two other bedrooms separated by a bathroom that serves both. The day module houses the entrance hall, guest toilet, and the tandem formed by a large living room and kitchen that are integrated or separated, depending on the needs of each moment, through a mobile wall. Both modules converge in the outdoor area with the terrace and infinity pool as protagonists. On the ground floor we find a large space, of more than 68m², destined to a guest apartment, or simply a leisure area, with a private terrace and an independent installation room. With parking space with pergola and storage.

## **ANSICHTEN**

- Panorama
- Meerblick

"OUR EXPERIENCE IS YOUR GUARANTEE"