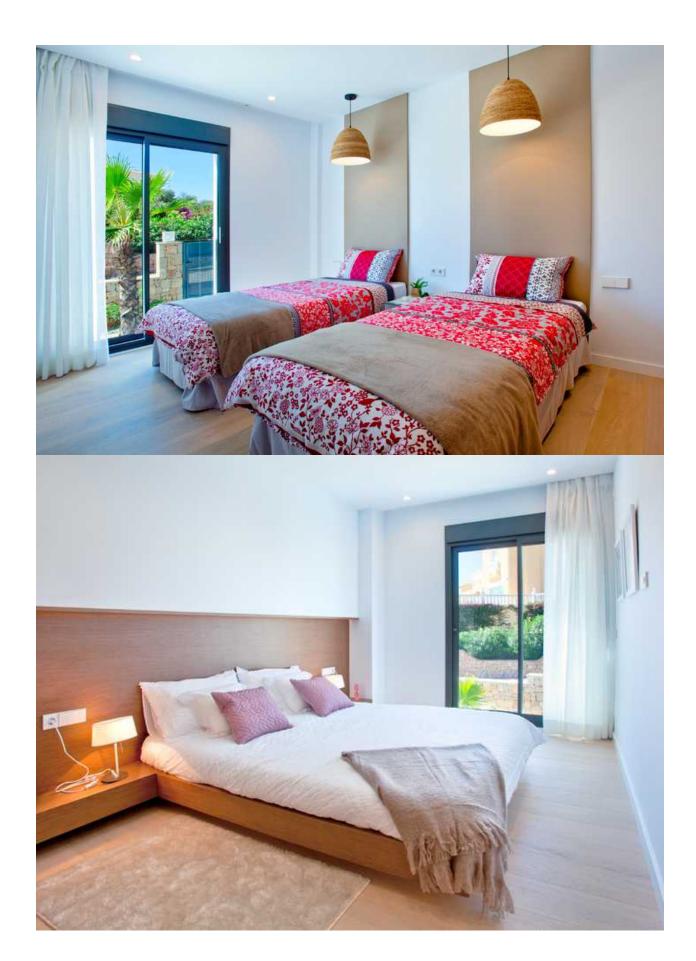

## **BESCHREIBUNG**

The house has been conceived as the union of several open modules and joined by the outside area, creating a fusion between the interior and exterior, obtaining an open, bright and functional housing. Homes of more than 351m2 built on plots of 929m² with fantastic sea views and unique sunrises. Distributed in two heights, the upper floor houses a module for the night area, with a large master bedroom with bathroom en suite and two other bedrooms separated by a bathroom that serves both. The day module houses the entrance hall, guest toilet, and the tandem formed by a large living room and kitchen that are integrated or separated, depending on the needs of each moment, through a mobile wall. Both modules converge in the outdoor area with the terrace and infinity pool as protagonists. On the ground floor we find a large space, of more than 68m², destined to a guest apartment, or simply a leisure area, with a private terrace and an independent installation room. With parking space with pergola and storage.