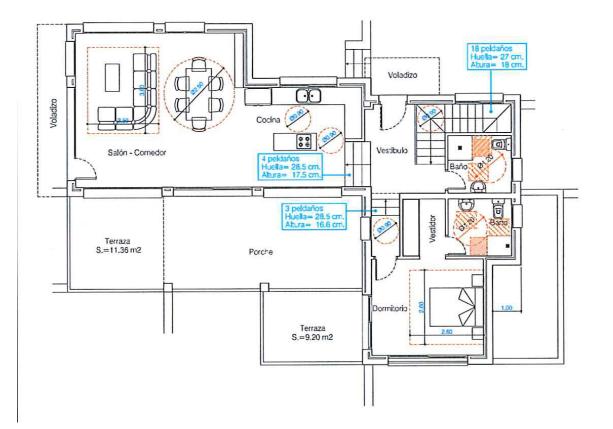

### BESCHREIBUNG

Villa under construction with southeast orientation and with panoramic views of the Moraira bay, the Peñón de Ifach, the mountain of Oltra, Bernia and the Montgo in Jávea, The property consists of 2 floors with on the lower level a large living room with sliding doors to a large terrace with pool, modern kitchen, a toilet, and a bedroom with en suite bathroom and dressing room. An internal staircase leads to the upper floor with 3 double bedrooms each with en suite bathroom and fitted wardrobes. Two of the bedrooms have access to a shared terrace.

## PROPERTY GALLERY

Alzado Posterior

Alzado Izquierdo