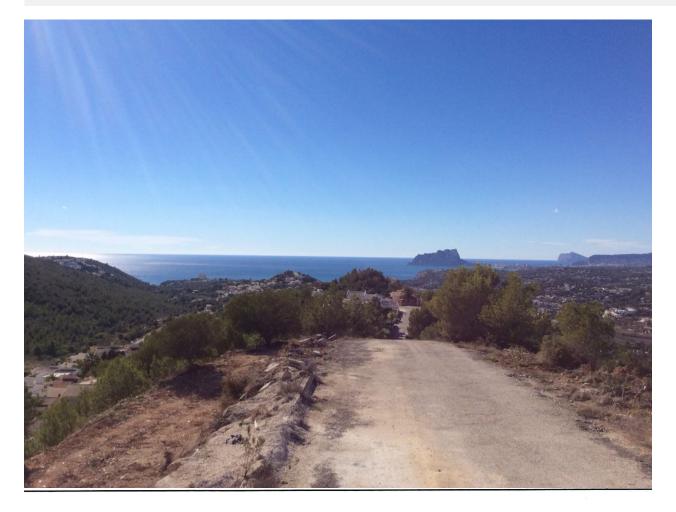

### BESCHREIBUNG

Villa under construction with southeast orientation and with panoramic views of the Moraira bay, the Peñón de Ifach, the mountain of Oltra, Bernia and the Montgo in Jávea, The property consists of 2 floors with on the lower level a large living room with sliding doors to a large terrace with pool, modern kitchen, a toilet, and a bedroom with en suite bathroom and dressing room. An internal staircase leads to the upper floor with 3 double bedrooms each with en suite bathroom and fitted wardrobes. Two of the bedrooms have access to a shared terrace.

## ANSICHTEN

• Panorama