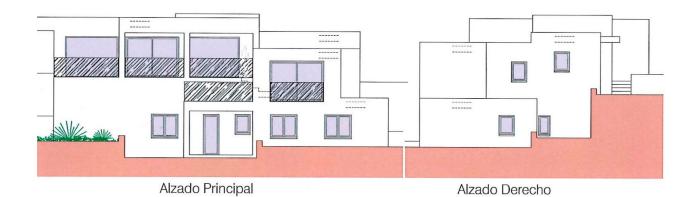

|
| JAHR:                 | -           |
| ETAGEN:               | -           |
| Nachricht             | -           |

INFO



### BESCHREIBUNG

Villa under construction with southeast orientation and with panoramic views of the Moraira bay, the Peñón de Ifach, the mountain of Oltra, Bernia and the Montgo in Jávea, The property consists of 2 floors with on the lower level a large living room with sliding doors to a large terrace with pool, modern kitchen, a toilet, and a bedroom with en suite bathroom and dressing room. An internal staircase leads to the upper floor with 3 double bedrooms each with en suite bathroom and fitted wardrobes. Two of the bedrooms have access to a shared terrace.

#### **ENERGETIC CERTIFIED**



## ANSICHTEN

• Panorama

## PROPERTY GALLERY









Alzado Posterior

Alzado Izquierdo

# "OUR EXPERIENCE IS YOUR GUARANTEE"