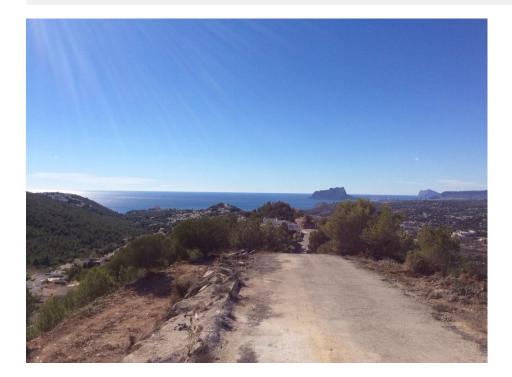

### BESCHREIBUNG

Villa under construction with southeast orientation and with panoramic views of the Moraira bay, the Peñón de Ifach, the mountain of Oltra, Bernia and the Montgo in Jávea, The property consists of 2 floors with on the lower level a large living room with sliding doors to a large terrace with pool, modern kitchen, a toilet, and a bedroom with en suite bathroom and dressing room. An internal staircase leads to the upper floor with 3 double bedrooms each with en suite bathroom and fitted wardrobes. Two of the bedrooms have access to a shared terrace.

## ANSICHTEN

• Panorama