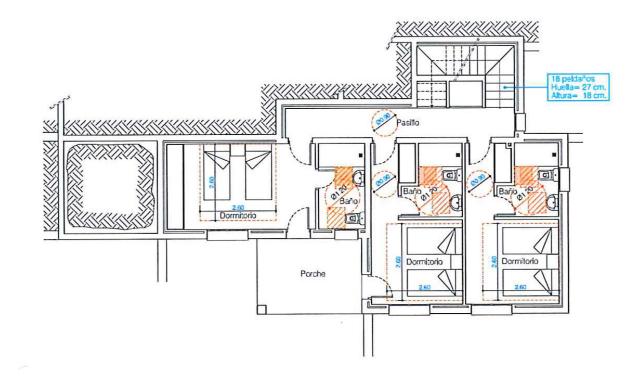

### BESCHREIBUNG

Villa under construction with southeast orientation and with panoramic views of the Moraira bay, the Peñón de Ifach, the mountain of Oltra, Bernia and the Montgo in Jávea, The property consists of 2 floors with on the lower level a large living room with sliding doors to a large terrace with pool, modern kitchen, a toilet, and a bedroom with en suite bathroom and dressing room. An internal staircase leads to the upper floor with 3 double bedrooms each with en suite bathroom and fitted wardrobes. Two of the bedrooms have access to a shared terrace.