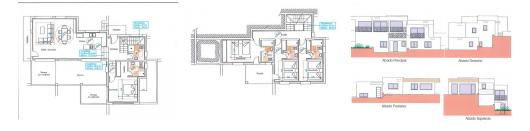

### BESCHREIBUNG

Villa under construction with southeast orientation and with panoramic views of the Moraira bay, the Peñón de Ifach, the mountain of Oltra, Bernia and the Montgo in Jávea, The property consists of 2 floors with on the lower level a large living room with sliding doors to a large terrace with pool, modern kitchen, a toilet, and a bedroom with en suite bathroom and dressing room. An internal staircase leads to the upper floor with 3 double bedrooms each with en suite bathroom and fitted wardrobes. Two of the bedrooms have access to a shared terrace.

## PROPERTY GALLERY

Alzado Posterior

Alzado Izquierdo