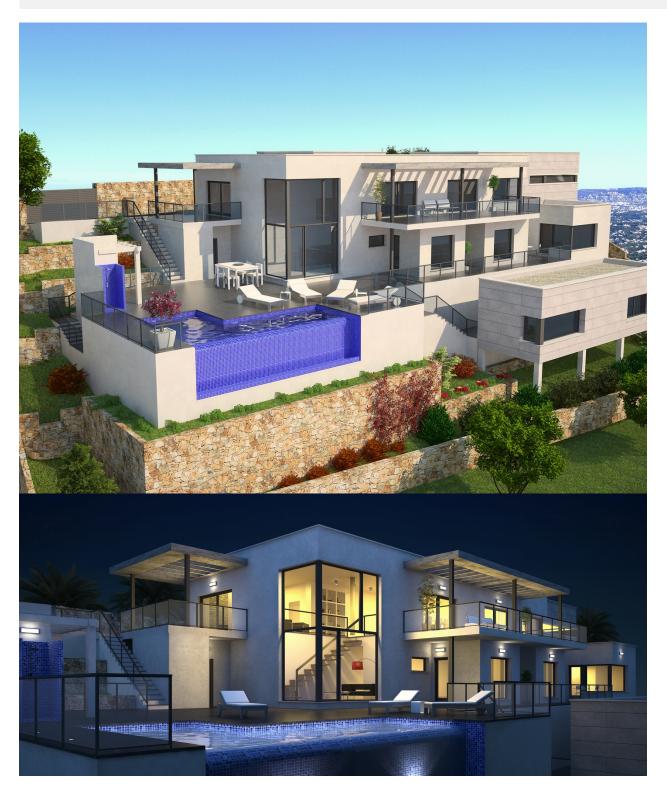

## **BESCHREIBUNG**

Magnificent home with spectacular views of the sea. The house has a garage, kitchen, audiovisual room and dining room that communicates with a terrace conceived as a summer dining room. The dining room forms a diaphanous space with the main living room and the staircase that goes to the ground floor. The second level includes the night and leisure area, around which the terrace extends where the infinity pool stands out; On this level there are 3 bedrooms with private bathrooms. The whole of this luxury house, built by a careful succession of spaces is completed with a private apartment with independent access, a guest module with living / dining room, kitchen, bedroom and bathroom. Plot with several garden areas connected to each other by external stairs with stainless steel railing and glass, as shown in the photos of the house.