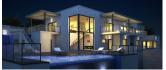

## **BESCHREIBUNG**

Magnificent home with spectacular views of the sea. The house has a garage, kitchen, audiovisual room and dining room that communicates with a terrace conceived as a summer dining room. The dining room forms a diaphanous space with the main living room and the staircase that goes to the ground floor. The second level includes the night and leisure area, around which the terrace extends where the infinity pool stands out; On this level there are 3 bedrooms with private bathrooms. The whole of this luxury house, built by a careful succession of spaces is completed with a private apartment with independent access, a guest module with living / dining room, kitchen, bedroom and bathroom. Plot with several garden areas connected to each other by external stairs with stainless steel railing and glass, as shown in the photos of the house.