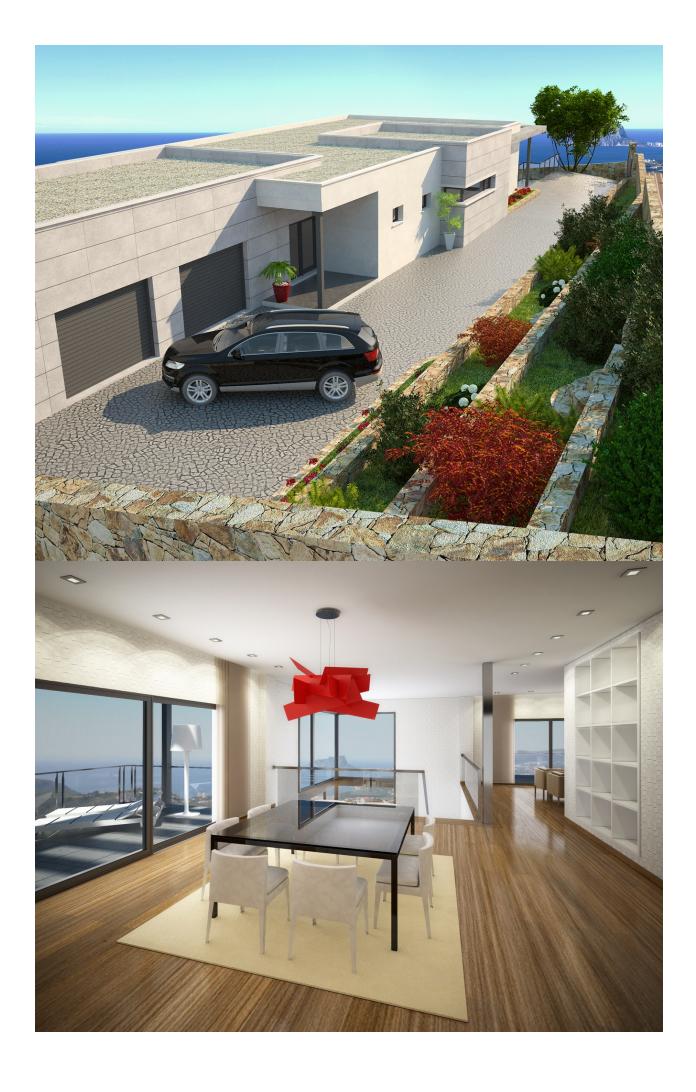

## **BESCHREIBUNG**

Magnificent home with spectacular views of the sea. The house has a garage, kitchen, audiovisual room and dining room that communicates with a terrace conceived as a summer dining room. The dining room forms a diaphanous space with the main living room and the staircase that goes to the ground floor. The second level includes the night and leisure area, around which the terrace extends where the infinity pool stands out; On this level there are 3 bedrooms with private bathrooms. The whole of this luxury house, built by a careful succession of spaces is completed with a private apartment with independent access, a guest module with living / dining room, kitchen, bedroom and bathroom. Plot with several garden areas connected to each other by external stairs with stainless steel railing and glass, as shown in the photos of the house.