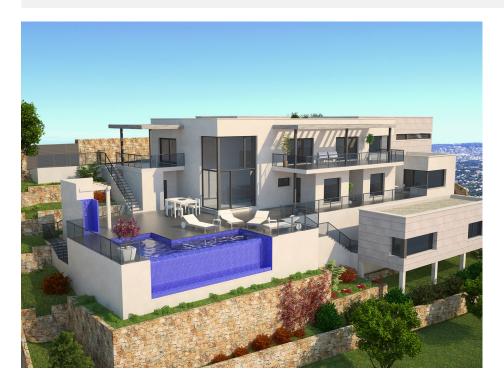

## **BESCHREIBUNG**

Magnificent home with spectacular views of the sea. The house has a garage, kitchen, audiovisual room and dining room that communicates with a terrace conceived as a summer dining room. The dining room forms a diaphanous space with the main living room and the staircase that goes to the ground floor. The second level includes the night and leisure area, around which the terrace extends where the infinity pool stands out; On this level there are 3 bedrooms with private bathrooms. The whole of this luxury house, built by a careful succession of spaces is completed with a private apartment with independent access, a guest module with living / dining room, kitchen, bedroom and bathroom. Plot with several garden areas connected to each other by external stairs with stainless steel railing and glass, as shown in the photos of the house.