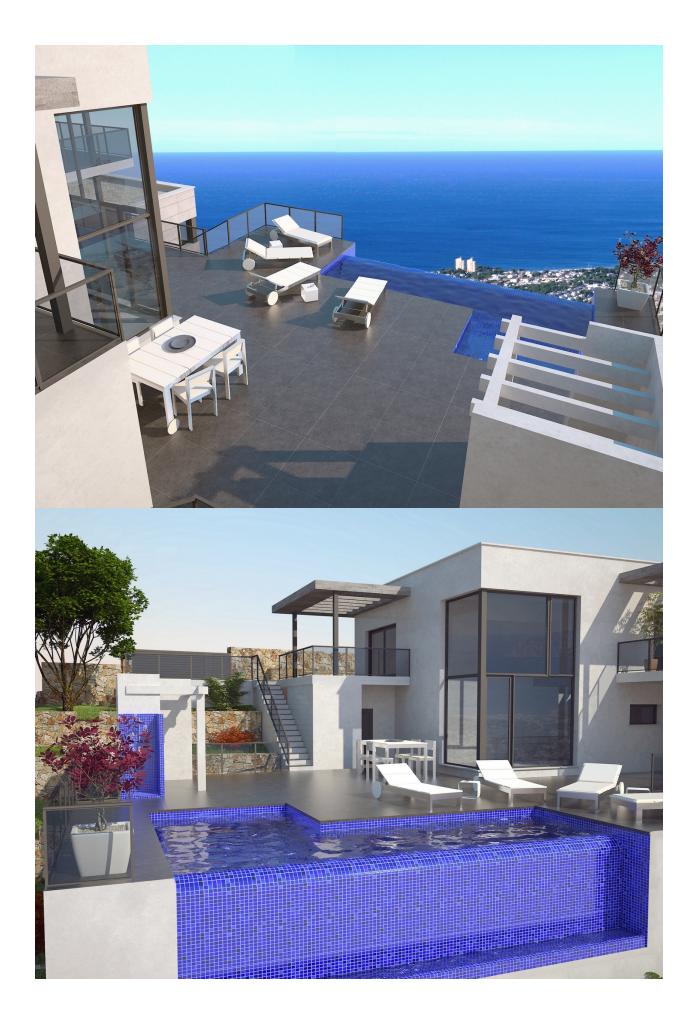

## **BESCHREIBUNG**

Magnificent home with spectacular views of the sea. The house has a garage, kitchen, audiovisual room and dining room that communicates with a terrace conceived as a summer dining room. The dining room forms a diaphanous space with the main living room and the staircase that goes to the ground floor. The second level includes the night and leisure area, around which the terrace extends where the infinity pool stands out; On this level there are 3 bedrooms with private bathrooms. The whole of this luxury house, built by a careful succession of spaces is completed with a private apartment with independent access, a guest module with living / dining room, kitchen, bedroom and bathroom. Plot with several garden areas connected to each other by external stairs with stainless steel railing and glass, as shown in the photos of the house.