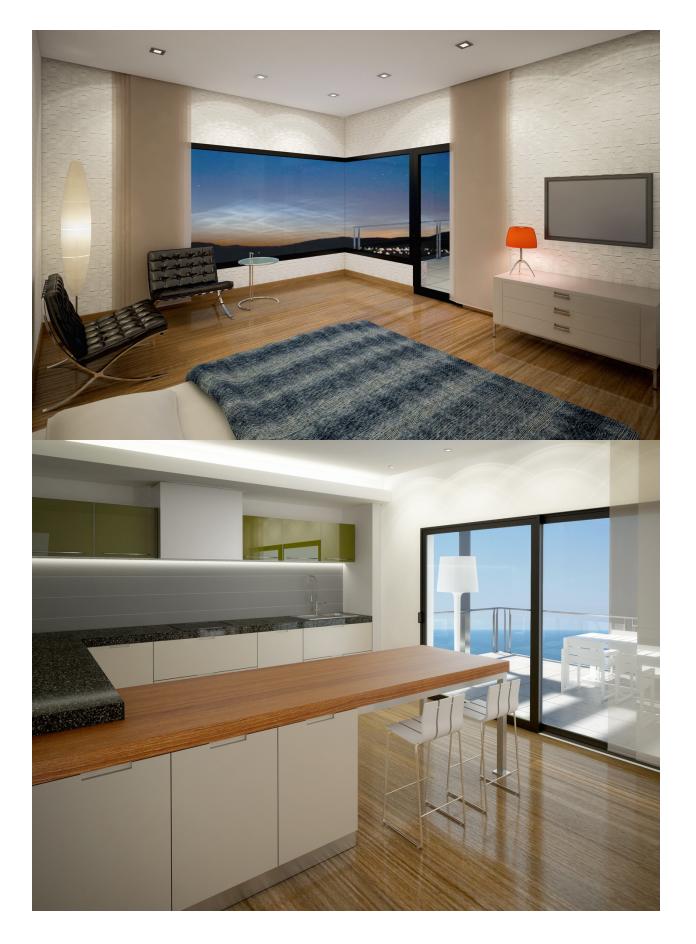

## **BESCHREIBUNG**

Magnificent home with spectacular views of the sea. The house has a garage, kitchen, audiovisual room and dining room that communicates with a terrace conceived as a summer dining room. The dining room forms a diaphanous space with the main living room and the staircase that goes to the ground floor. The second level includes the night and leisure area, around which the terrace extends where the infinity pool stands out; On this level there are 3 bedrooms with private bathrooms. The whole of this luxury house, built by a careful succession of spaces is completed with a private apartment with independent access, a guest module with living / dining room, kitchen, bedroom and bathroom. Plot with several garden areas connected to each other by external stairs with stainless steel railing and glass, as shown in the photos of the house.