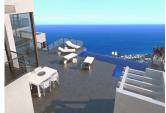

## **BESCHREIBUNG**

Magnificent home with spectacular views of the sea. The house has a garage, kitchen, audiovisual room and dining room that communicates with a terrace conceived as a summer dining room. The dining room forms a diaphanous space with the main living room and the staircase that goes to the ground floor. The second level includes the night and leisure area, around which the terrace extends where the infinity pool stands out; On this level there are 3 bedrooms with private bathrooms. The whole of this luxury house, built by a careful succession of spaces is completed with a private apartment with independent access, a guest module with living / dining room, kitchen, bedroom and bathroom. Plot with several garden areas connected to each other by external stairs with stainless steel railing and glass, as shown in the photos of the house.