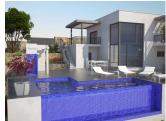

## **BESCHREIBUNG**

Magnificent home with spectacular views of the sea. The house has a garage, kitchen, audiovisual room and dining room that communicates with a terrace conceived as a summer dining room. The dining room forms a diaphanous space with the main living room and the staircase that goes to the ground floor. The second level includes the night and leisure area, around which the terrace extends where the infinity pool stands out; On this level there are 3 bedrooms with private bathrooms. The whole of this luxury house, built by a careful succession of spaces is completed with a private apartment with independent access, a guest module with living / dining room, kitchen, bedroom and bathroom. Plot with several garden areas connected to each other by external stairs with stainless steel railing and glass, as shown in the photos of the house.