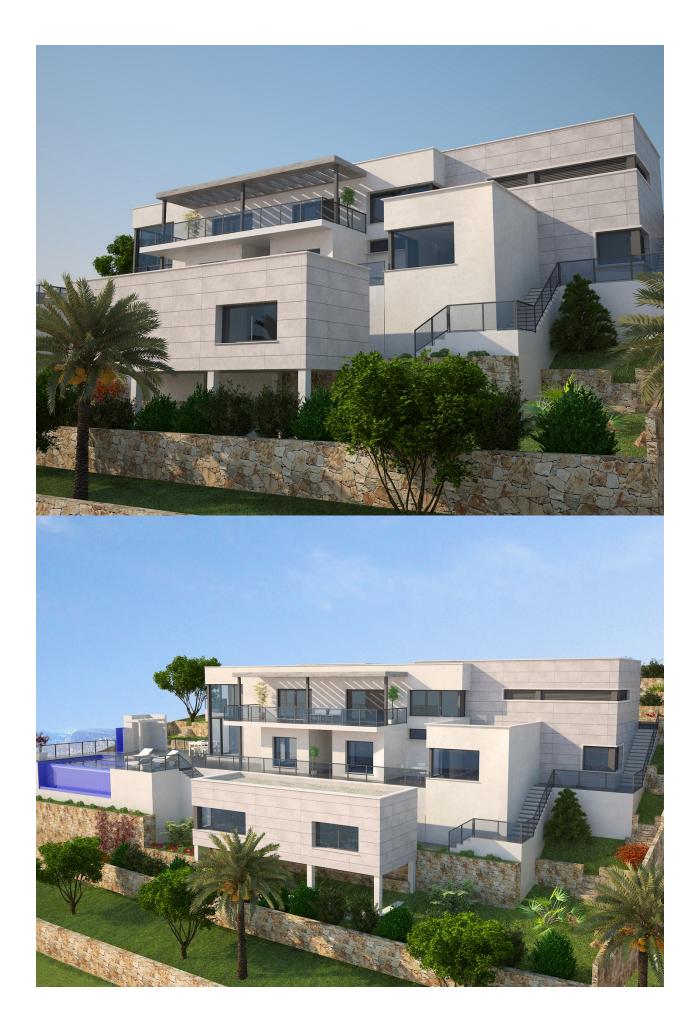

## **BESCHREIBUNG**

Magnificent home with spectacular views of the sea. The house has a garage, kitchen, audiovisual room and dining room that communicates with a terrace conceived as a summer dining room. The dining room forms a diaphanous space with the main living room and the staircase that goes to the ground floor. The second level includes the night and leisure area, around which the terrace extends where the infinity pool stands out; On this level there are 3 bedrooms with private bathrooms. The whole of this luxury house, built by a careful succession of spaces is completed with a private apartment with independent access, a guest module with living / dining room, kitchen, bedroom and bathroom. Plot with several garden areas connected to each other by external stairs with stainless steel railing and glass, as shown in the photos of the house.