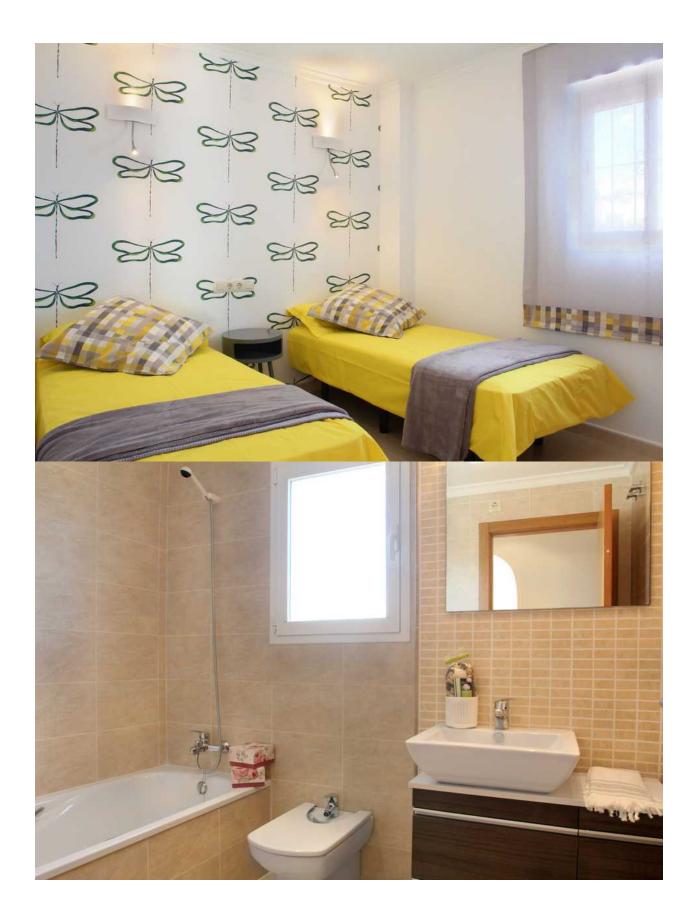

#### BENITACHELL

| INFO                  |             |
|-----------------------|-------------|
| PREIS:                | 152.461 €   |
| TYP EIGENTUM:         | Appartment  |
| STADT:                | Benitachell |
| SCHLAFZIMMER:         | 2           |
| BADEZIMMER:           | 1           |
| GEBAUT ( m2 ):        | 92          |
| GRUNDSTÜCK ( m2<br>): | -           |
| TERRASSE ( m2 ):      | -           |
| JAHR:                 | -           |
| ETAGEN:               | -           |
| Nachricht             | -           |