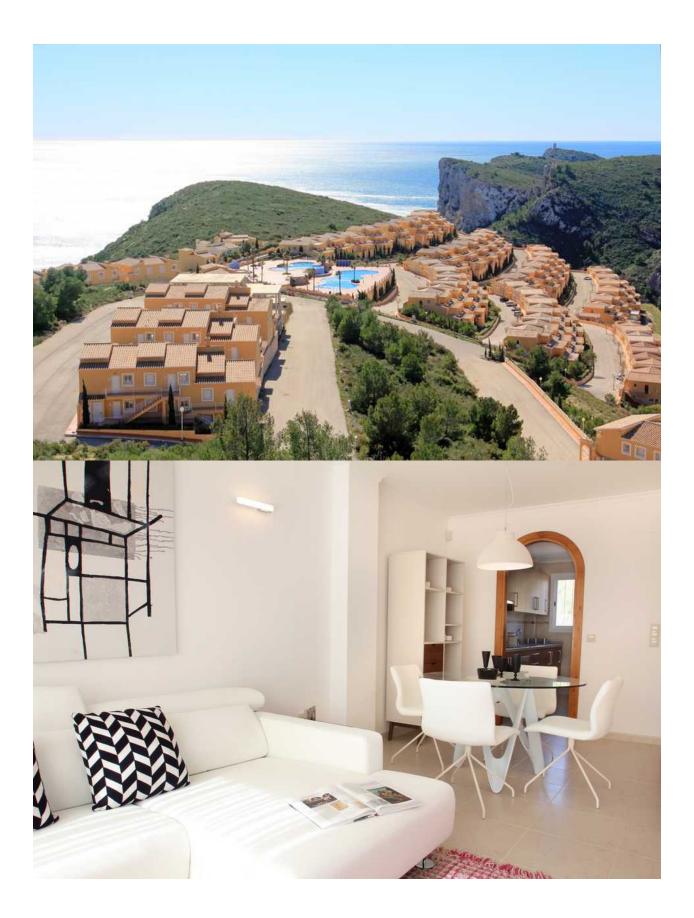

#### BESCHREIBUNG

Apartments with 2 beds, 1 bath or 2 beds 2 baths in Cumbre del Sol, with complete communal areas for families to enjoy throughout the year. This development has several pools with spacious terraces for sunbathing, social club, children's play area, gardens, parking areas for guests, with access to a hiking trail to the Cala Moraig beach. With all the services that Cumbre del Sol enjoys: shopping centre, supermarket, hairdresser, chemist, bars and restaurants, tennis and paddle tennis courts, hiking trails, international school Lady Elizabeth Junior School, equestrian centre, beach and coves with beach bars ...

## ANSICHTEN

• Panorama