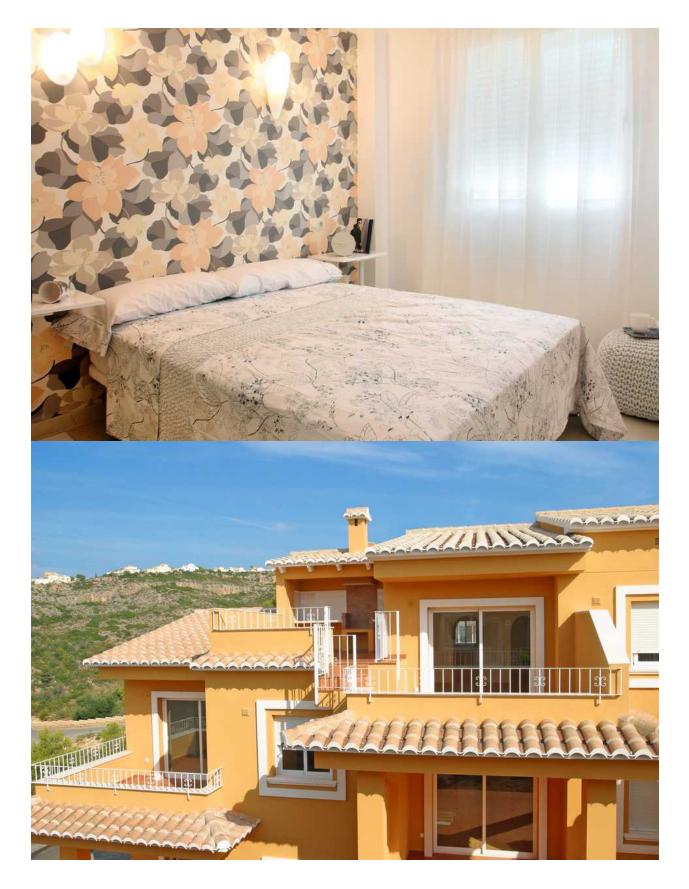

#### BENITACHELL

| INFO                  |             |
|-----------------------|-------------|
| PREIS:                | 152.461 €   |
| TYP EIGENTUM:         | Appartment  |
| STADT:                | Benitachell |
| SCHLAFZIMMER:         | 2           |
| BADEZIMMER:           | 1           |
| GEBAUT ( m2 ):        | 92          |
| GRUNDSTÜCK ( m2<br>): | -           |
| TERRASSE ( m2 ):      | -           |
| JAHR:                 | -           |
| ETAGEN:               | -           |
| Nachricht             | -           |

## ANSICHTEN

• Panorama