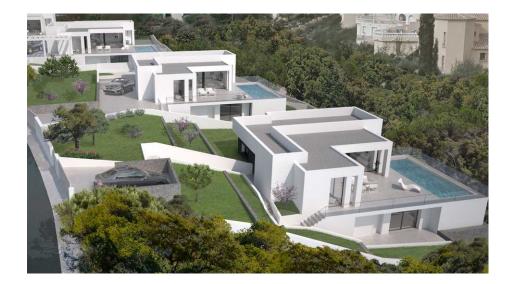

## **BESCHREIBUNG**

The villas in Magnolias Sunset residential estate are in a privileged location, combining privacy, unique views of the sea and location in the heart of the Cumbre del Sol Residential Resort, an exclusive place to live in and enjoy your holidays. The 238m2 properties have 3 beds, 2 baths, a modern kitchen with an independent pantry, living rooms with direct access to a terrace and garden as well as a ground floor studio that can be used as an additional bedroom or to create an independent residence. An architectural design that perfectly merges indoors and outdoors, the harmonic architecture manages to blend its volume into the surroundings, providing privacy and unique sea views that make these houses singular.