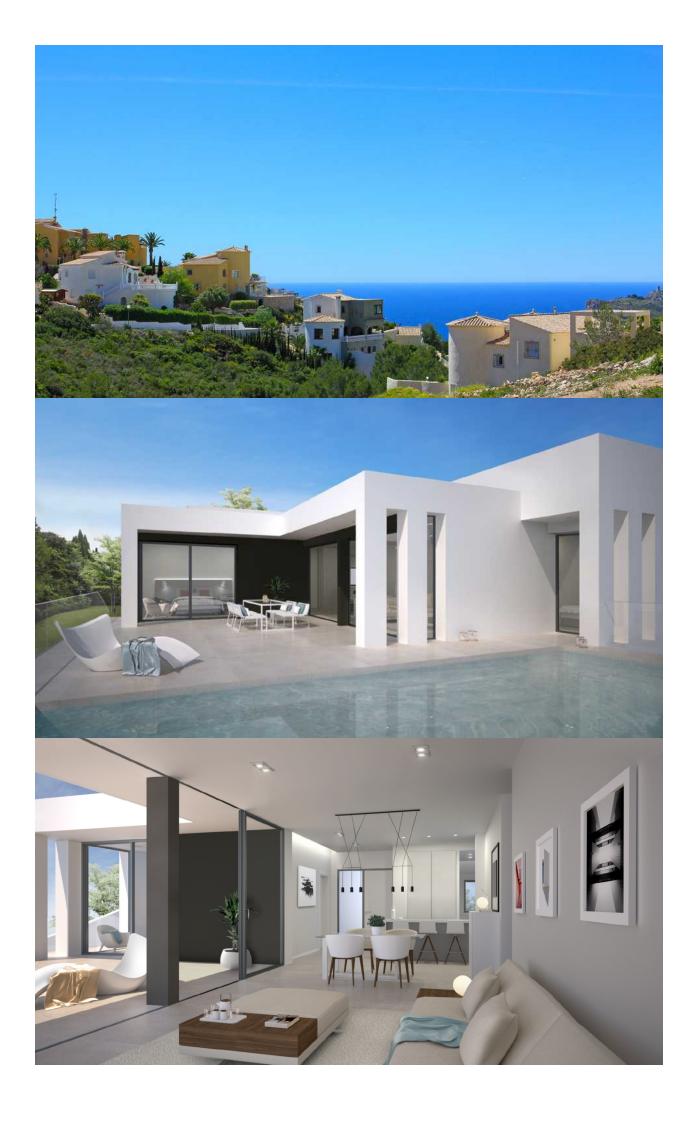

## **BESCHREIBUNG**

The villas in Magnolias Sunset residential estate are in a privileged location, combining privacy, unique views of the sea and location in the heart of the Cumbre del Sol Residential Resort, an exclusive place to live in and enjoy your holidays. The 238m2 properties have 3 beds, 2 baths, a modern kitchen with an independent pantry, living rooms with direct access to a terrace and garden as well as a ground floor studio that can be used as an additional bedroom or to create an independent residence. An architectural design that perfectly merges indoors and outdoors, the harmonic architecture manages to blend its volume into the surroundings, providing privacy and unique sea views that make these houses singular.

## **ANSICHTEN**

- Panorama
- Meerblick

"OUR EXPERIENCE IS YOUR GUARANTEE"