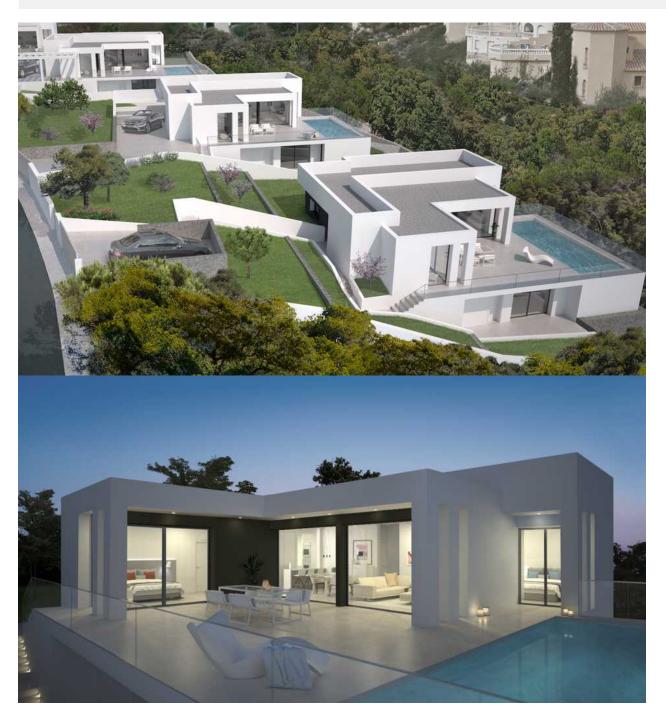

## **BESCHREIBUNG**

The villas in Magnolias Sunset residential estate are in a privileged location, combining privacy, unique views of the sea and location in the heart of the Cumbre del Sol Residential Resort, an exclusive place to live in and enjoy your holidays. The 238m2 properties have 3 beds, 2 baths, a modern kitchen with an independent pantry, living rooms with direct access to a terrace and garden as well as a ground floor studio that can be used as an additional bedroom or to create an independent residence. An architectural design that perfectly merges indoors and outdoors, the harmonic architecture manages to blend its volume into the surroundings, providing privacy and unique sea views that make these houses singular.