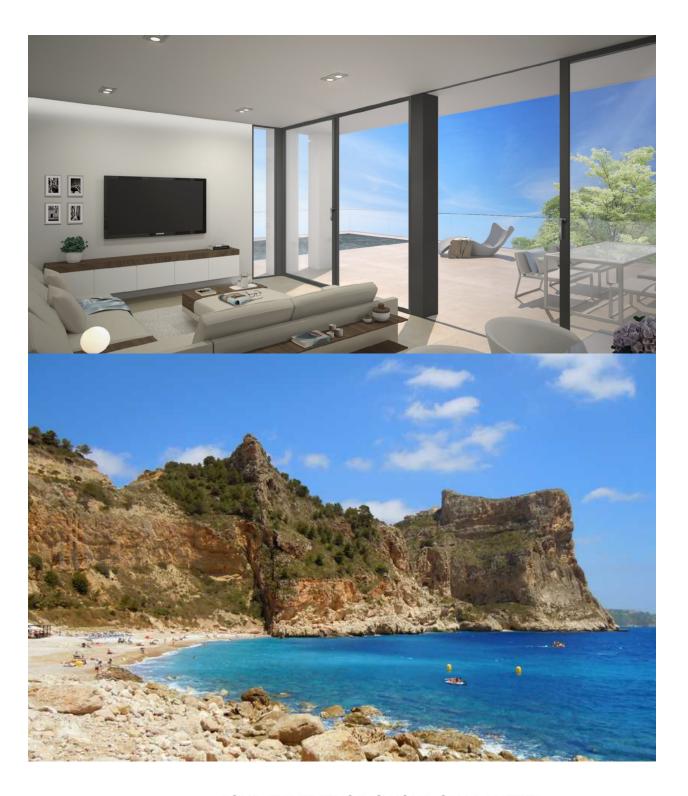

## **BESCHREIBUNG**

The villas in Magnolias Sunset residential estate are in a privileged location, combining privacy, unique views of the sea and location in the heart of the Cumbre del Sol Residential Resort, an exclusive place to live in and enjoy your holidays. The 238m2 properties have 3 beds, 2 baths, a modern kitchen with an independent pantry, living rooms with direct access to a terrace and garden as well as a ground floor studio that can be used as an additional bedroom or to create an independent residence. An architectural design that perfectly merges indoors and outdoors, the harmonic architecture manages to blend its volume into the surroundings, providing privacy and unique sea views that make these houses singular.

## **ANSICHTEN**

- Panorama
- Meerblick

"OUR EXPERIENCE IS YOUR GUARANTEE"