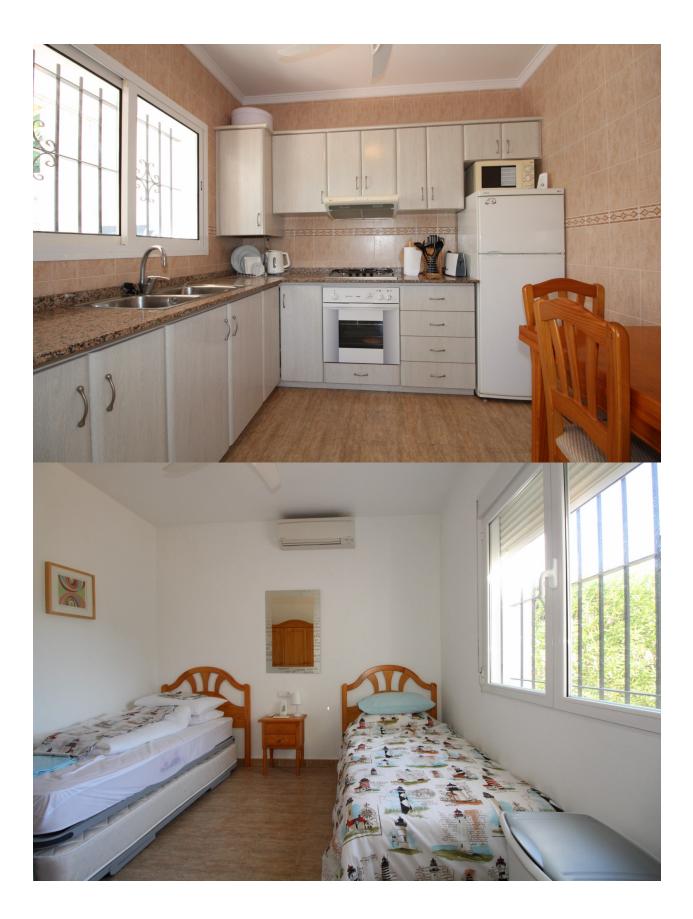

## BESCHREIBUNG

Well presented villa, located in the area of Olivos, on Cumbre del Sol. Set of a flat plot and built on 1 level, this villa offers a bright living room, kitchen, 2 bedrooms and 1 bathroom.External storage rooms, 6 x 3 pool, off street parking for 2 cars, terracing and beatiful low maintenance garden. in addition there are 2 communal pools near.