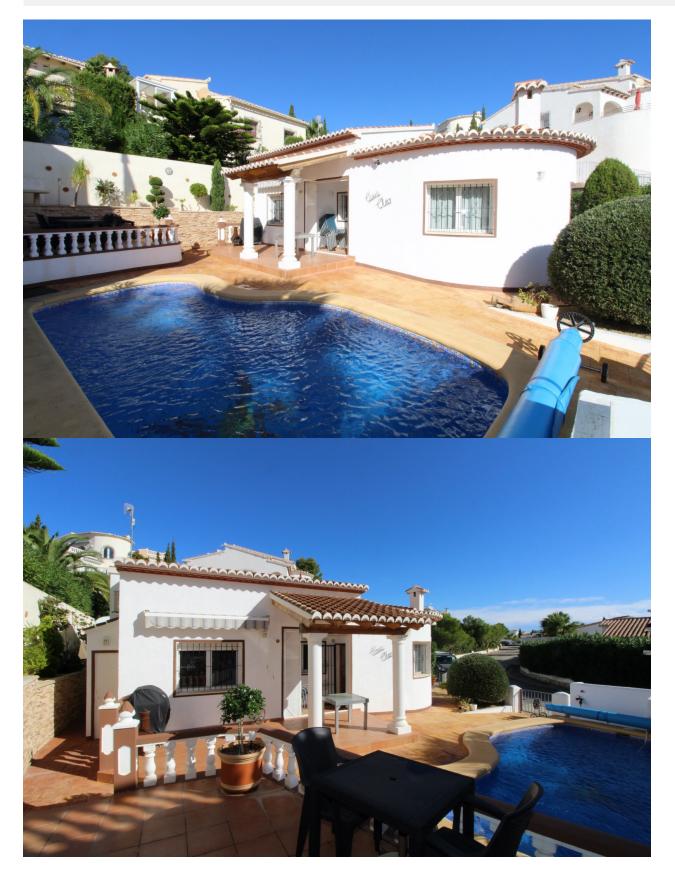

## BESCHREIBUNG

Well presented villa, located in the area of Olivos, on Cumbre del Sol. Set of a flat plot and built on 1 level, this villa offers a bright living room, kitchen, 2 bedrooms and 1 bathroom.External storage rooms, 6 x 3 pool, off street parking for 2 cars, terracing and beatiful low maintenance garden. in addition there are 2 communal pools near.