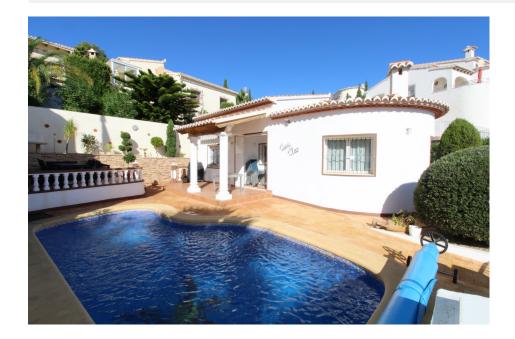

## BESCHREIBUNG

Well presented villa, located in the area of Olivos, on Cumbre del Sol. Set of a flat plot and built on 1 level, this villa offers a bright living room, kitchen, 2 bedrooms and 1 bathroom.External storage rooms, 6 x 3 pool, off street parking for 2 cars, terracing and beatiful low maintenance garden. in addition there are 2 communal pools near.