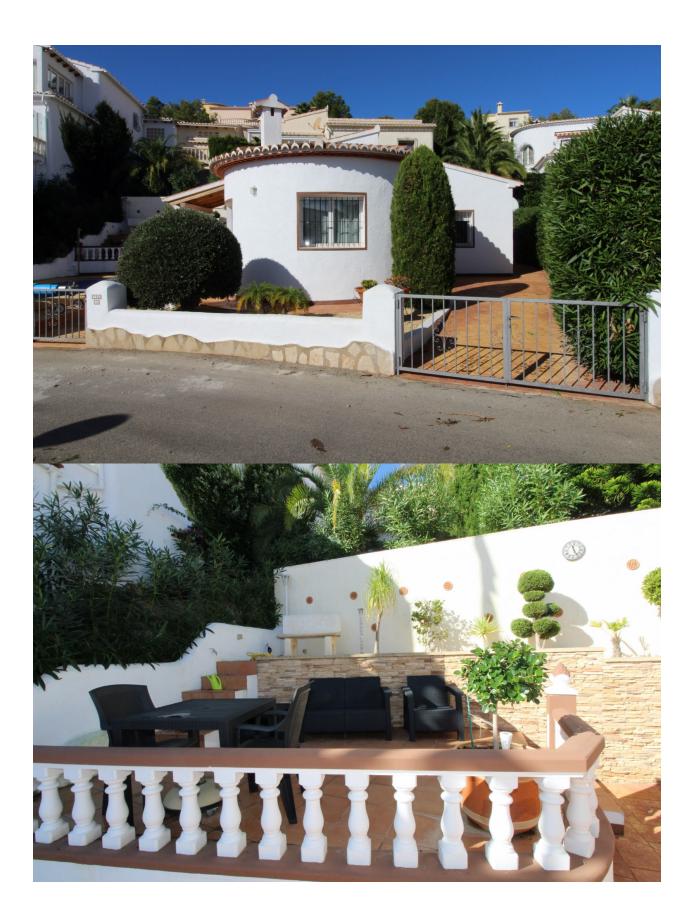

## BESCHREIBUNG

Well presented villa, located in the area of Olivos, on Cumbre del Sol. Set of a flat plot and built on 1 level, this villa offers a bright living room, kitchen, 2 bedrooms and 1 bathroom.External storage rooms, 6 x 3 pool, off street parking for 2 cars, terracing and beatiful low maintenance garden. in addition there are 2 communal pools near.