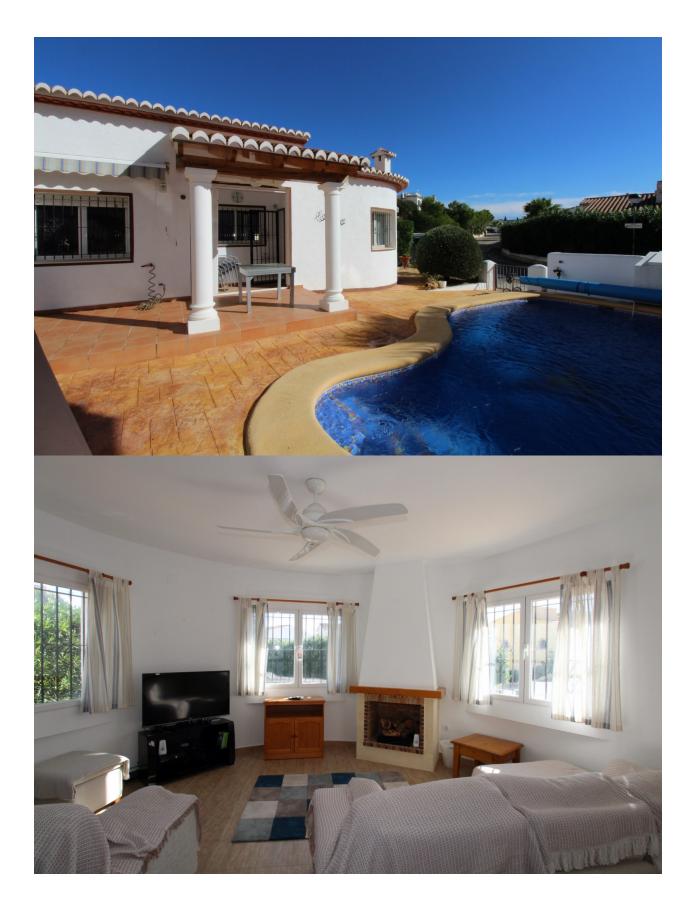

## BESCHREIBUNG

Well presented villa, located in the area of Olivos, on Cumbre del Sol. Set of a flat plot and built on 1 level, this villa offers a bright living room, kitchen, 2 bedrooms and 1 bathroom.External storage rooms, 6 x 3 pool, off street parking for 2 cars, terracing and beatiful low maintenance garden. in addition there are 2 communal pools near.