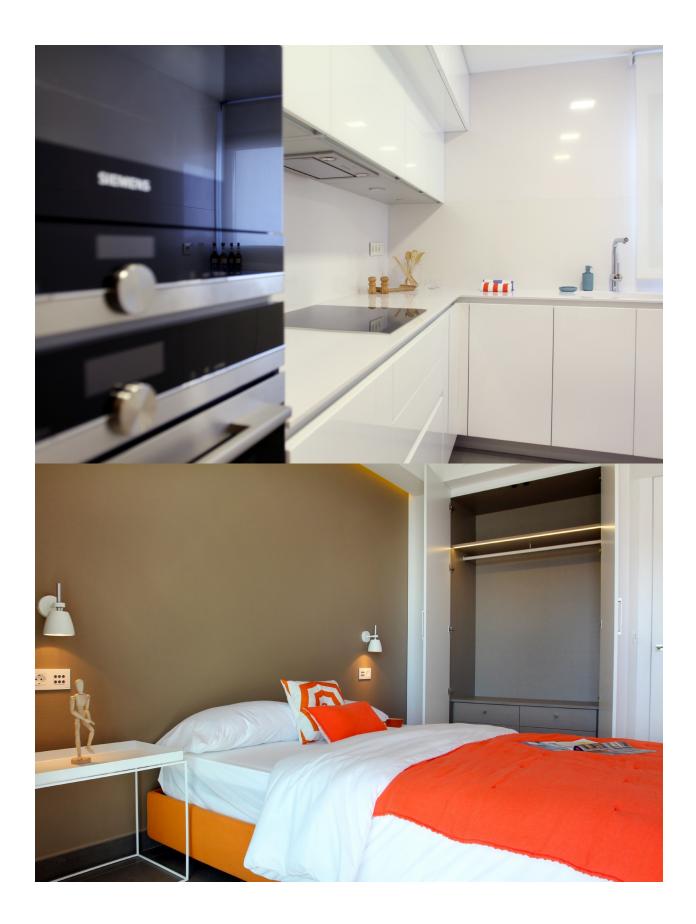

## **BESCHREIBUNG**

Apartment in Benitachell between Javea and Moraira, which due to its location offers spectacular views of the sea. The apartments stand out for their modern and elegant design and large spaces. They all have large terraces of minimum 47 square meters. Build surface is from 106 square meters. Practical apartments for living all year round or to enjoy during the holidays, thanks to a careful distribution and fully equipped with underfloor heating, air conditioning, home automation, coatings wood or porcelain, wooden floors on the terrace, bathroom furniture custom designed and all high -end. This promotion is completed by a communal space with outdoor infinity pool with a large terrace and for throughout the year a complete wellness area featuring a heated pool, Jacuzzi, sauna, steam room, so everything you need to relax by the sea.