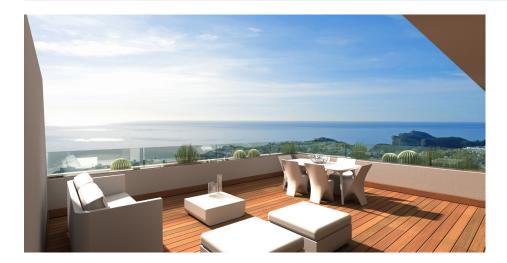

## **BESCHREIBUNG**

Apartment in Benitachell between Javea and Moraira, which due to its location offers spectacular views of the sea. The apartments stand out for their modern and elegant design and large spaces. They all have large terraces of minimum 47 square meters. Build surface is from 106 square meters. Practical apartments for living all year round or to enjoy during the holidays, thanks to a careful distribution and fully equipped with underfloor heating, air conditioning, home automation, coatings wood or porcelain, wooden floors on the terrace, bathroom furniture custom designed and all high -end. This promotion is completed by a communal space with outdoor infinity pool with a large terrace and for throughout the year a complete wellness area featuring a heated pool, Jacuzzi, sauna, steam room, so everything you need to relax by the sea.