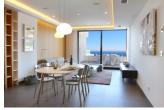

## **BESCHREIBUNG**

Apartment in Benitachell between Javea and Moraira, which due to its location offers spectacular views of the sea. The apartments stand out for their modern and elegant design and large spaces. They all have large terraces of minimum 47 square meters. Build surface is from 106 square meters. Practical apartments for living all year round or to enjoy during the holidays, thanks to a careful distribution and fully equipped with underfloor heating, air conditioning, home automation, coatings wood or porcelain, wooden floors on the terrace, bathroom furniture custom designed and all high -end. This promotion is completed by a communal space with outdoor infinity pool with a large terrace and for throughout the year a complete wellness area featuring a heated pool, Jacuzzi, sauna, steam room, so everything you need to relax by the sea.