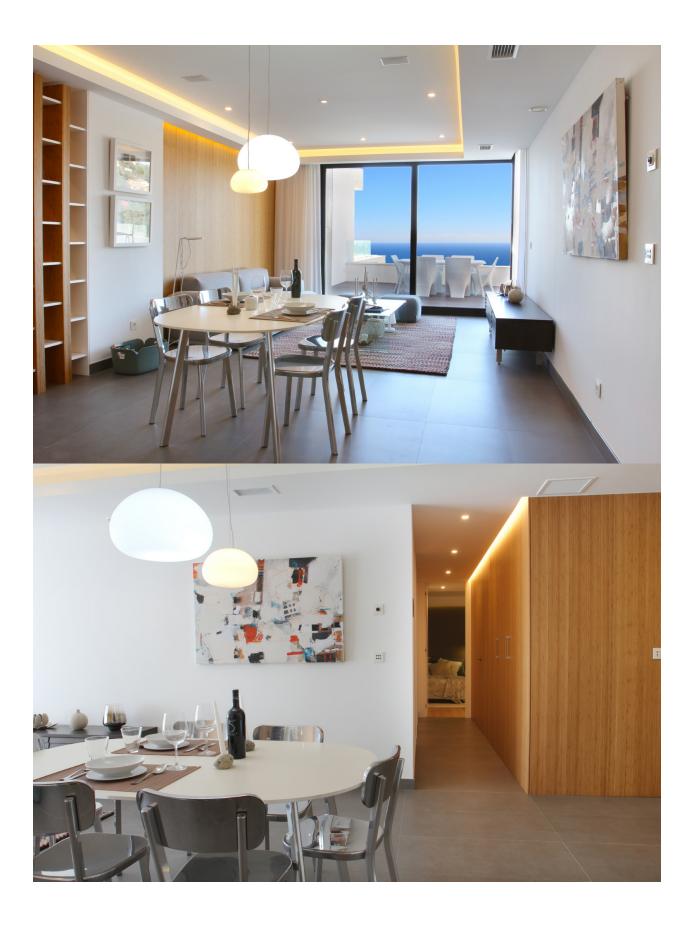

## **BESCHREIBUNG**

Apartment in Benitachell between Javea and Moraira, which due to its location offers spectacular views of the sea. The apartments stand out for their modern and elegant design and large spaces. They all have large terraces of minimum 47 square meters. Build surface is from 106 square meters. Practical apartments for living all year round or to enjoy during the holidays, thanks to a careful distribution and fully equipped with underfloor heating, air conditioning, home automation, coatings wood or porcelain, wooden floors on the terrace, bathroom furniture custom designed and all high -end. This promotion is completed by a communal space with outdoor infinity pool with a large terrace and for throughout the year a complete wellness area featuring a heated pool, Jacuzzi, sauna, steam room, so everything you need to relax by the sea.