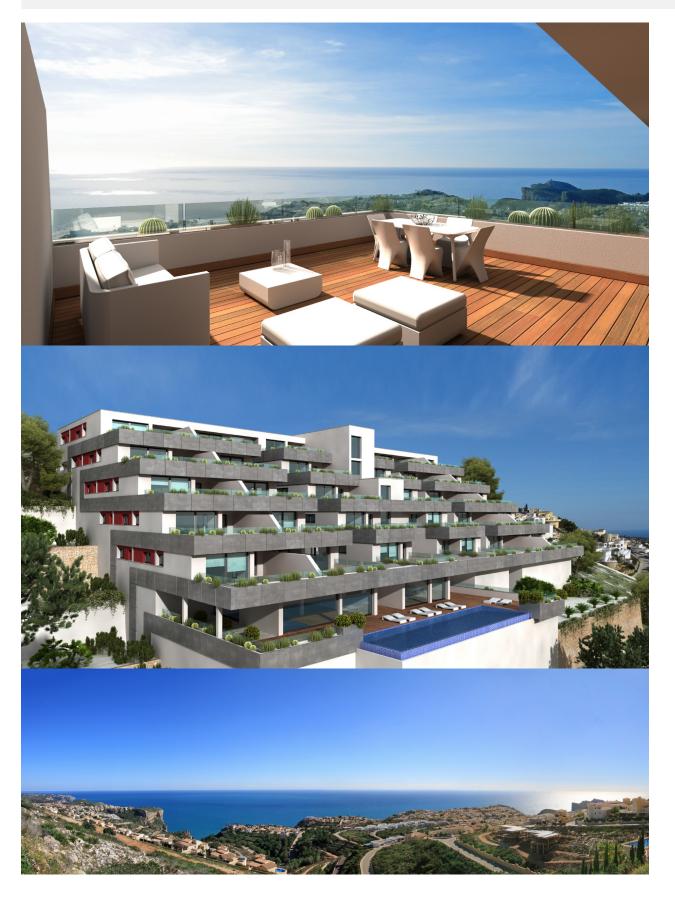

## **BESCHREIBUNG**

Apartment in Benitachell between Javea and Moraira, which due to its location offers spectacular views of the sea. The apartments stand out for their modern and elegant design and large spaces. They all have large terraces of minimum 47 square meters. Build surface is from 106 square meters. Practical apartments for living all year round or to enjoy during the holidays, thanks to a careful distribution and fully equipped with underfloor heating, air conditioning, home automation, coatings wood or porcelain, wooden floors on the terrace, bathroom furniture custom designed and all high -end. This promotion is completed by a communal space with outdoor infinity pool with a large terrace and for throughout the year a complete wellness area featuring a heated pool, Jacuzzi, sauna, steam room, so everything you need to relax by the sea.

## **ANSICHTEN**

- Panorama
- Meerblick

"OUR EXPERIENCE IS YOUR GUARANTEE"