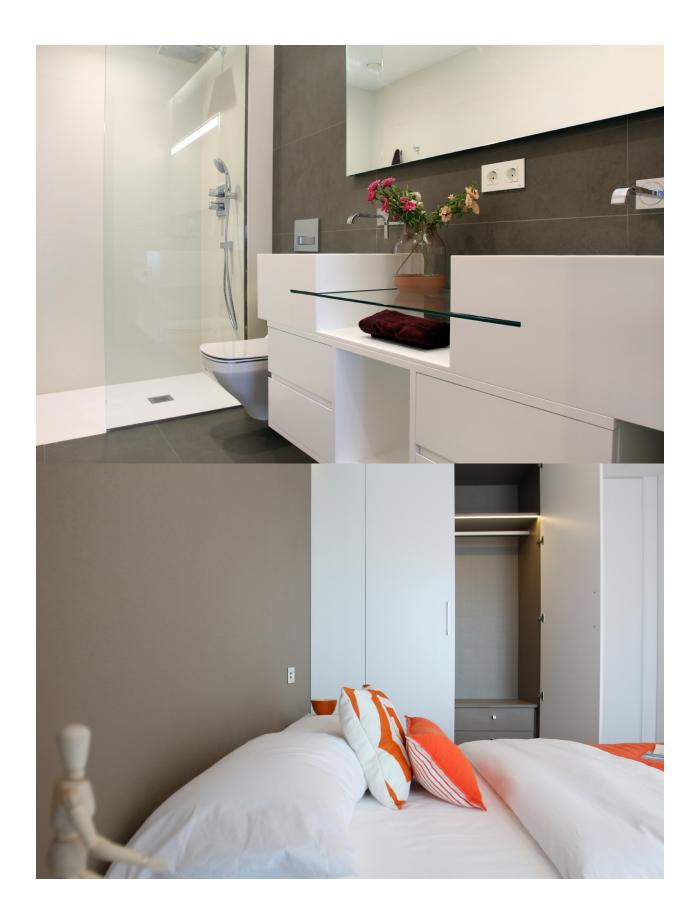

## **BESCHREIBUNG**

Apartment in Benitachell between Javea and Moraira, which due to its location offers spectacular views of the sea. The apartments stand out for their modern and elegant design and large spaces. They all have large terraces of minimum 47 square meters. Build surface is from 106 square meters. Practical apartments for living all year round or to enjoy during the holidays, thanks to a careful distribution and fully equipped with underfloor heating, air conditioning, home automation, coatings wood or porcelain, wooden floors on the terrace, bathroom furniture custom designed and all high -end. This promotion is completed by a communal space with outdoor infinity pool with a large terrace and for throughout the year a complete wellness area featuring a heated pool, Jacuzzi, sauna, steam room, so everything you need to relax by the sea.