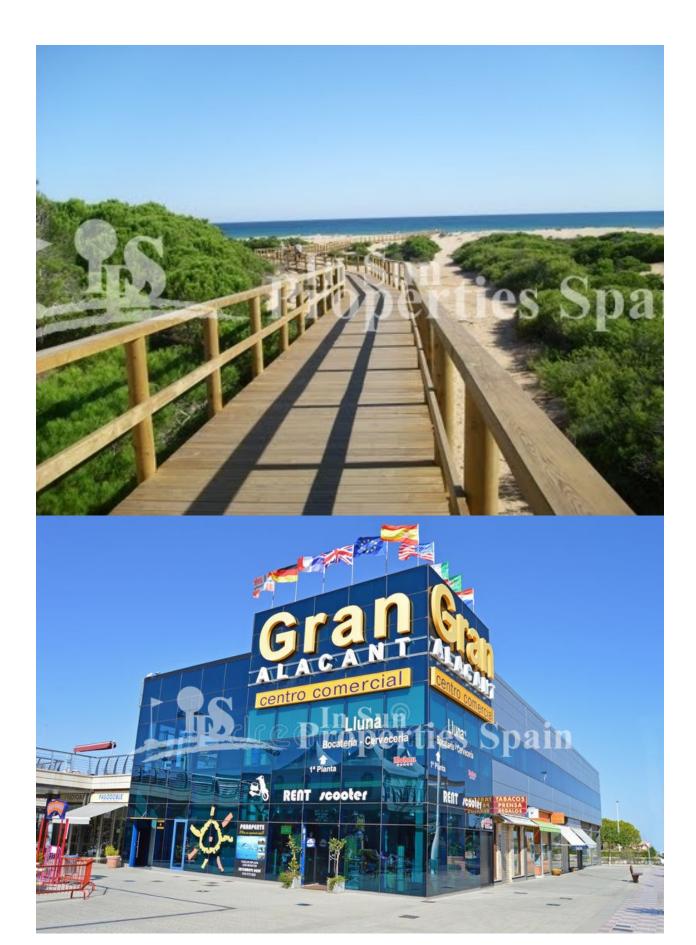

# **BESCHREIBUNG**

Moma is a design of new DETACHED VILLAS located in GRAN ALACANT with 15 month delivery. They are LUXURY homes with a cube design with a surface of 153m2 and boasts 3 bedrooms and 2 bathrooms distributed over 2 floors. Plots from 348m2 are available. It has a wonderful terrace from which you can enjoy the SEA BREEZE on those hot summer days. Nearby are the fine SANDY BEACHES like El Carabassí Beach that combine sand dunes and pine groves with the possibility to do nautical sports in authorized spaces. It also has a large maritime promenade in Arenales del Sol, which becomes populated with walkers, cyclists and runners. There are endless services in the area such as: Shopping centers, sports centers, schools, medical services, pharmacies, banking entities, administrative offices, library, church, parks, etc. 5 minutes from the beach, 10 minutes to the Airport and 15 minutes to the centres of Alicante City and Elche