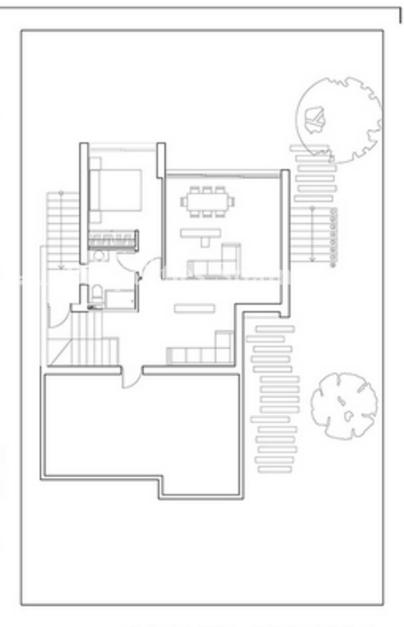

## PLANTA PRIMERA

SUPERFICIE OTIL: 127,91 m²

SUPERFICIE CONSTRUIDA 128,34 m²

PLANTA PRIMERA

# PLANTA BAJA

 Comedor
 30,39 m²

 Cocina
 13,11 m²

 Dormitorio 1
 10,95 m²

 Dormitorio 2
 9,88 m²

 Baño 1
 3,87 m²

 Pasillo
 1,20 m²

## PLANTA PRIMERA

SUPERFICIE ÜTIL: 127,91 m²

SUPERFICIE CONSTRUIDA (28,34 m²

PLANTA BAJA

"OUR EXPERIENCE IS YOUR GUARANTEE"