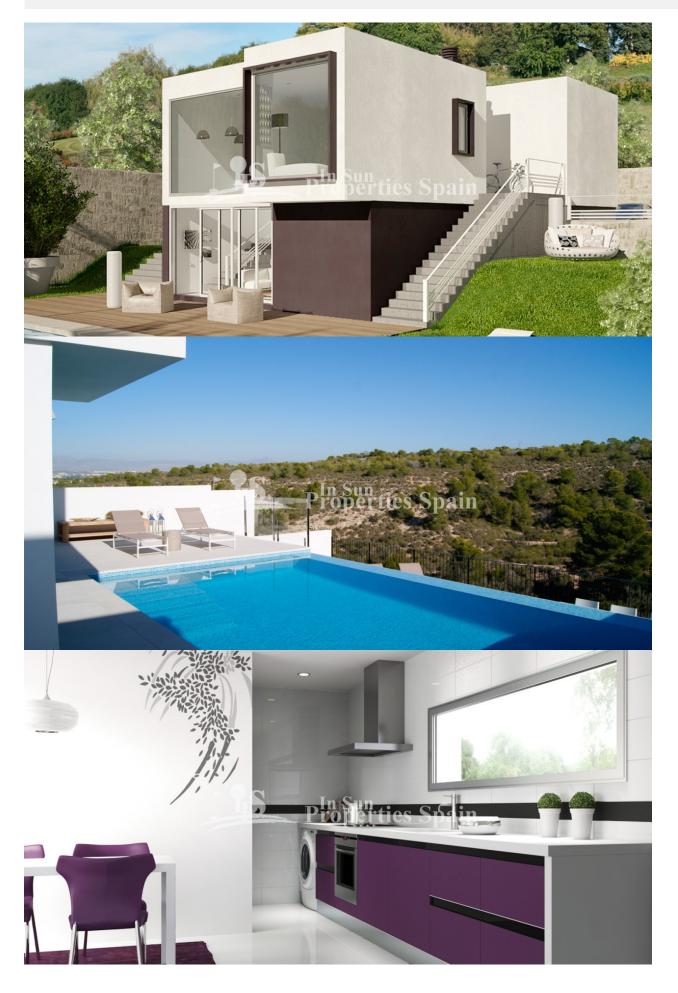

# **BESCHREIBUNG**

Moma is a design of new DETACHED VILLAS located in GRAN ALACANT with 15 month delivery. They are LUXURY homes with a cube design with a surface of 153m2 and boasts 3 bedrooms and 2 bathrooms distributed over 2 floors. Plots from 348m2 are available. It has a wonderful terrace from which you can enjoy the SEA BREEZE on those hot summer days. Nearby are the fine SANDY BEACHES like El Carabassí Beach that combine sand dunes and pine groves with the possibility to do nautical sports in authorized spaces. It also has a large maritime promenade in Arenales del Sol, which becomes populated with walkers, cyclists and runners. There are endless services in the area such as: Shopping centers, sports centers, schools, medical services, pharmacies, banking entities, administrative offices, library, church, parks, etc. 5 minutes from the beach, 10 minutes to the Airport and 15 minutes to the centres of Alicante City and Elche