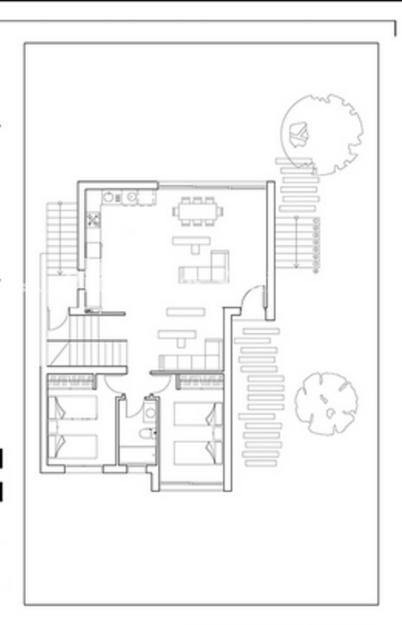

## PLANTA PRIMERA

SUPERFICIE OTIL: 127,91 m²

SUPERFICIE CONSTRUIDA 128,34 m²

PLANTA PRIMERA

# PLANTA BAJA

 Comedor
 30,39 m²

 Cocina
 13,11 m²

 Dormitorio 1
 10,95 m²

 Dormitorio 2
 9,88 m²

 Baño 1
 3,87 m²

 Pasillo
 1,20 m²

## PLANTA PRIMERA

SUPERFICIE ÜTIL: 127,91 m²

SUPERFICIE CONSTRUIDA (28,34 m²

PLANTA BAJA

"OUR EXPERIENCE IS YOUR GUARANTEE"