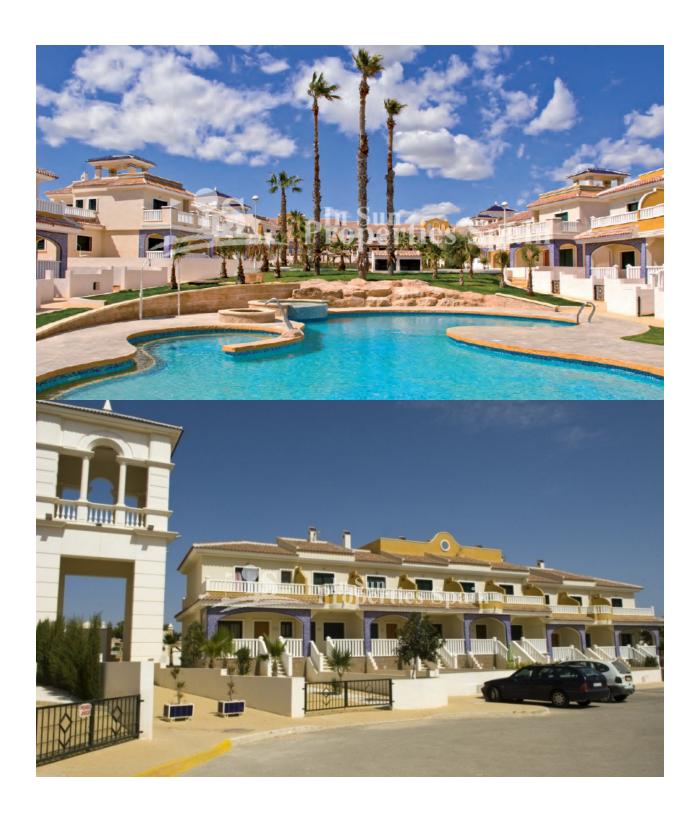

## **BESCHREIBUNG**

This is a lovely 2 bedroom 82m2 'Fortuna Model' Townhouse with 35m2 garden situated within a completely gated community located in DONA PEPA, close to CIUDAD QUESADA with a main entrance and exit. There are three main swimming pools and two additional pools for children. One of the main pools also has a Jacuzzi and hydro massage jet. There is an ample parking throughout the residential, however there is also a private parking space in the underground car park of the residential. The property is located close to the Playpark and Health centre within Doña Pepa, which is a modern urbanisation belonging to Ciudad Quesada and has all the amenities which include supermarkets, bars, hotel and shops as well as a bank. Ciudad Quesada town centre is a ten minute walk from Doña Pepa. In Ciudad Quesada itself you will find international supermarkets, restaurants, banks, a medical centre as well as a water park. The property is ideally located if you are a golf enthusiast, with La Marquesqa Golf Club just a five minute drive away. The nearest beaches are at Guardamar/Campomar and La Mata ten minutes drive away.