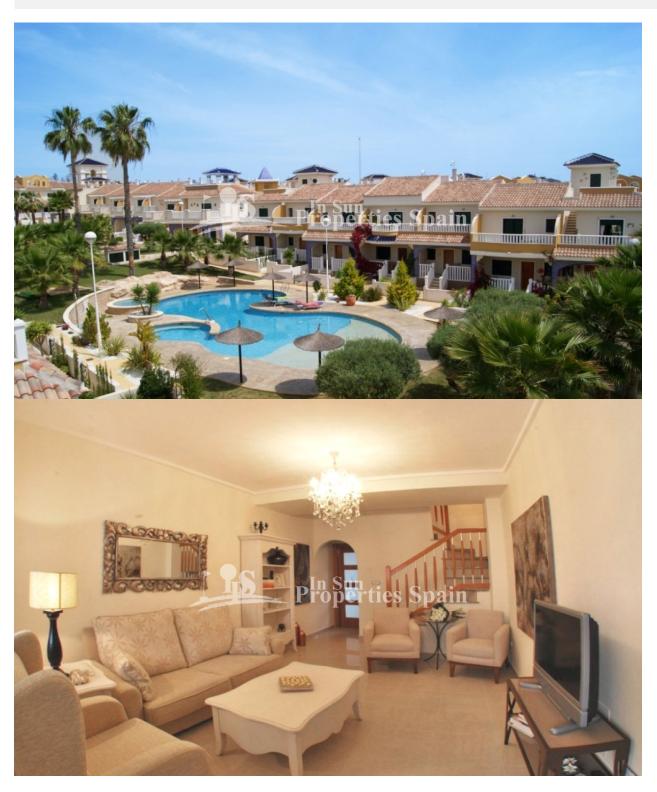

## **BESCHREIBUNG**

This is a lovely 2 bedroom 82m2 'Fortuna Model' Townhouse with 35m2 garden situated within a completely gated community located in DONA PEPA, close to CIUDAD QUESADA with a main entrance and exit. There are three main swimming pools and two additional pools for children. One of the main pools also has a Jacuzzi and hydro massage jet. There is an ample parking throughout the residential, however there is also a private parking space in the underground car park of the residential. The property is located close to the Playpark and Health centre within Doña Pepa, which is a modern urbanisation belonging to Ciudad Quesada and has all the amenities which include supermarkets, bars, hotel and shops as well as a bank. Ciudad Quesada town centre is a ten minute walk from Doña Pepa. In Ciudad Quesada itself you will find international supermarkets, restaurants, banks, a medical centre as well as a water park. The property is ideally located if you are a golf enthusiast, with La Marquesqa Golf Club just a five minute drive away. The nearest beaches are at Guardamar/Campomar and La Mata ten minutes drive away.