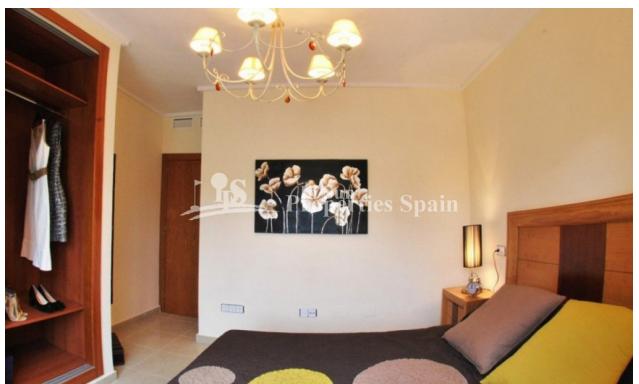

## **QUESADA-ROJALES (DONA PEPA)**

| INFO                  |                                    |
|-----------------------|------------------------------------|
| PREIS:                | 169.900 €                          |
| TYP EIGENTUM:         | Reihenhaus                         |
| STADT:                | Quesada-<br>Rojales (Dona<br>Pepa) |
| SCHLAFZIMMER:         | 2                                  |
| BADEZIMMER:           | 2                                  |
| GEBAUT ( m2 ):        | 82                                 |
| GRUNDSTÜCK ( m2<br>): | -                                  |
| TERRASSE ( m2 ):      | -                                  |
| JAHR:                 | -                                  |
| ETAGEN:               | -                                  |
| Nachricht             | -                                  |