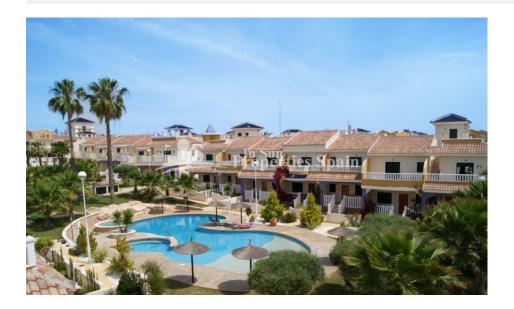

## **BESCHREIBUNG**

This is a lovely 2 bedroom 82m2 'Fortuna Model' Townhouse with 35m2 garden situated within a completely gated community located in DONA PEPA, close to CIUDAD QUESADA with a main entrance and exit. There are three main swimming pools and two additional pools for children. One of the main pools also has a Jacuzzi and hydro massage jet. There is an ample parking throughout the residential, however there is also a private parking space in the underground car park of the residential. The property is located close to the Playpark and Health centre within Doña Pepa, which is a modern urbanisation belonging to Ciudad Quesada and has all the amenities which include supermarkets, bars, hotel and shops as well as a bank. Ciudad Quesada town centre is a ten minute walk from Doña Pepa. In Ciudad Quesada itself you will find international supermarkets, restaurants, banks, a medical centre as well as a water park. The property is ideally located if you are a golf enthusiast, with La Marquesqa Golf Club just a five minute drive away. The nearest beaches are at Guardamar/Campomar and La Mata ten minutes drive away.