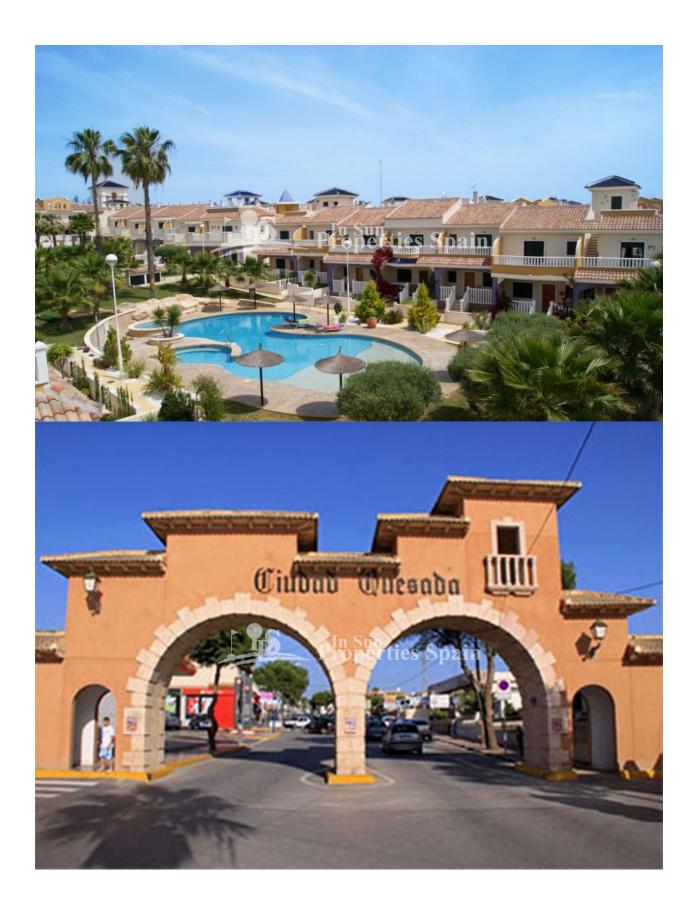

## **BESCHREIBUNG**

This is a lovely 2 bedroom 82m2 'Fortuna Model' Townhouse with 35m2 garden situated within a completely gated community located in DONA PEPA, close to CIUDAD QUESADA with a main entrance and exit. There are three main swimming pools and two additional pools for children. One of the main pools also has a Jacuzzi and hydro massage jet. There is an ample parking throughout the residential, however there is also a private parking space in the underground car park of the residential. The property is located close to the Playpark and Health centre within Doña Pepa, which is a modern urbanisation belonging to Ciudad Quesada and has all the amenities which include supermarkets, bars, hotel and shops as well as a bank. Ciudad Quesada town centre is a ten minute walk from Doña Pepa. In Ciudad Quesada itself you will find international supermarkets, restaurants, banks, a medical centre as well as a water park. The property is ideally located if you are a golf enthusiast, with La Marquesqa Golf Club just a five minute drive away. The nearest beaches are at Guardamar/Campomar and La Mata ten minutes drive away.