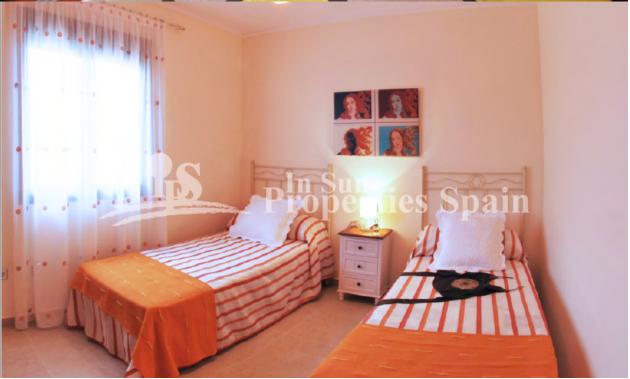

## **QUESADA-ROJALES (DONA PEPA)**

| INFO                  |                                    |
|-----------------------|------------------------------------|
| PREIS:                | 169.900 €                          |
| TYP EIGENTUM:         | Reihenhaus                         |
| STADT:                | Quesada-<br>Rojales (Dona<br>Pepa) |
| SCHLAFZIMMER:         | 2                                  |
| BADEZIMMER:           | 2                                  |
| GEBAUT ( m2 ):        | 82                                 |
| GRUNDSTÜCK ( m2<br>): | -                                  |
| TERRASSE ( m2 ):      | -                                  |
| JAHR:                 | -                                  |
| ETAGEN:               | -                                  |
| Nachricht             | -                                  |