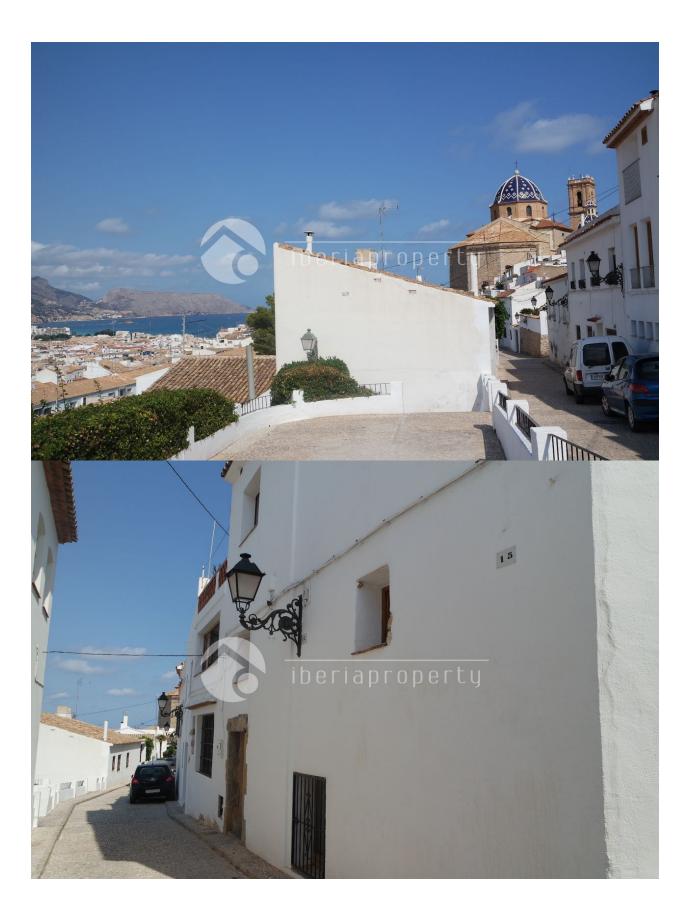

#### BESCHREIBUNG

**REF: # 3489** 

This special, unique townhouse in a quiet side street of the old town of Altea at a 2 minutes walk to the square surrounded by it's restaurants. At the moment it are two independent apartments with two separate entrances in different streets, as it is a corner, which can be connected and converted into one home. The apartment on the higher level has the original distribution with an open kitchen, small lounge, bathroom, and two stairs higher two bedrooms of which one with sea views. The apartment on the lower level has place for a kitchen, dining area, the bedroom and downstairs a lounge area with open fire with authentic details like a stone wall, wooden beams and a very special atmosphere. This property needs updating and small renovation to make it into a even more special property. Our team can give you a professional advice on this subject and show you this lovely house. The properties can be bought separately as well - the 1st floor apartment with 2 bedrooms and 1 bathroom for 98,000 euros and the cave apartment with one bedroom and bathroom for 79.000 euros.

# PROPERTY GALLERY

"OUR EXPERIENCE IS YOUR GUARANTEE"