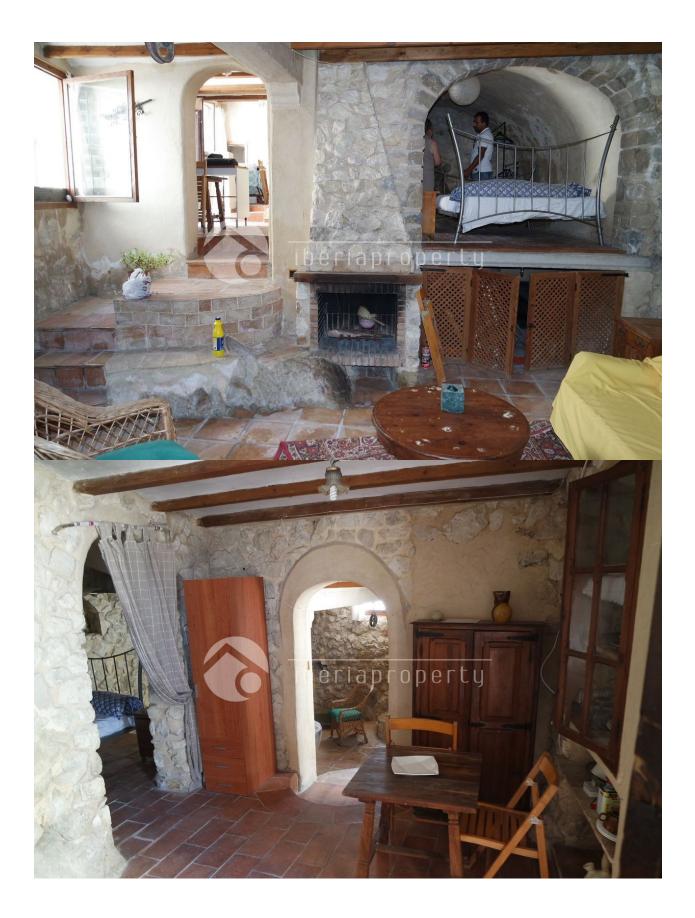

#### BESCHREIBUNG

**REF: # 3489** 

This special, unique townhouse in a quiet side street of the old town of Altea at a 2 minutes walk to the square surrounded by it's restaurants. At the moment it are two independent apartments with two separate entrances in different streets, as it is a corner, which can be connected and converted into one home. The apartment on the higher level has the original distribution with an open kitchen, small lounge, bathroom, and two stairs higher two bedrooms of which one with sea views. The apartment on the lower level has place for a kitchen, dining area, the bedroom and downstairs a lounge area with open fire with authentic details like a stone wall, wooden beams and a very special atmosphere. This property needs updating and small renovation to make it into a even more special property. Our team can give you a professional advice on this subject and show you this lovely house. The properties can be bought separately as well - the 1st floor apartment with 2 bedrooms and 1 bathroom for 98,000 euros and the cave apartment with one bedroom and bathroom for 79.000 euros.