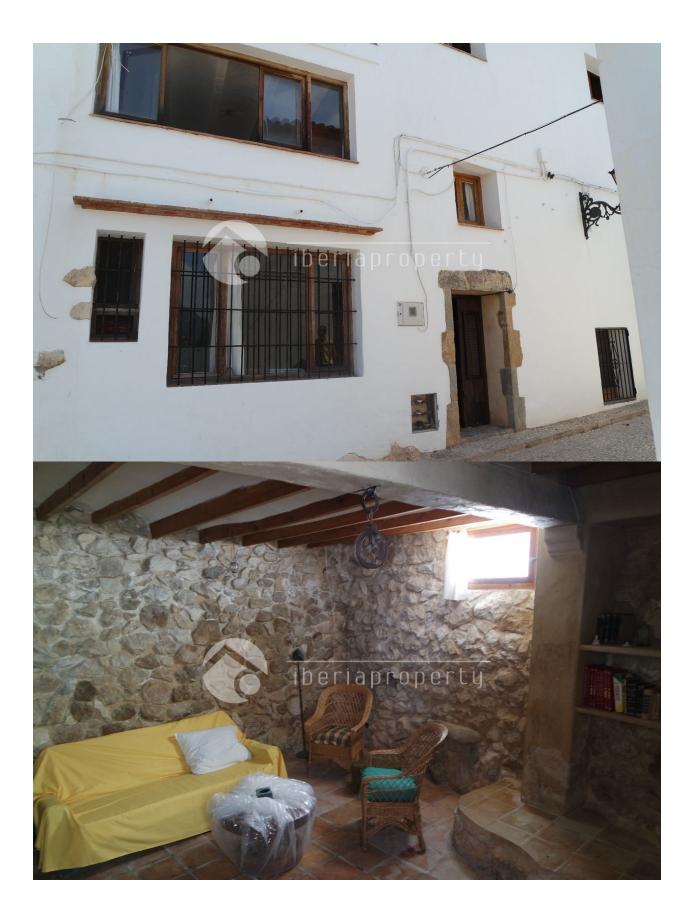

#### BESCHREIBUNG

**REF: # 3489** 

This special, unique townhouse in a quiet side street of the old town of Altea at a 2 minutes walk to the square surrounded by it's restaurants. At the moment it are two independent apartments with two separate entrances in different streets, as it is a corner, which can be connected and converted into one home. The apartment on the higher level has the original distribution with an open kitchen, small lounge, bathroom, and two stairs higher two bedrooms of which one with sea views. The apartment on the lower level has place for a kitchen, dining area, the bedroom and downstairs a lounge area with open fire with authentic details like a stone wall, wooden beams and a very special atmosphere. This property needs updating and small renovation to make it into a even more special property. Our team can give you a professional advice on this subject and show you this lovely house. The properties can be bought separately as well - the 1st floor apartment with 2 bedrooms and 1 bathroom for 98,000 euros and the cave apartment with one bedroom and bathroom for 79.000 euros.