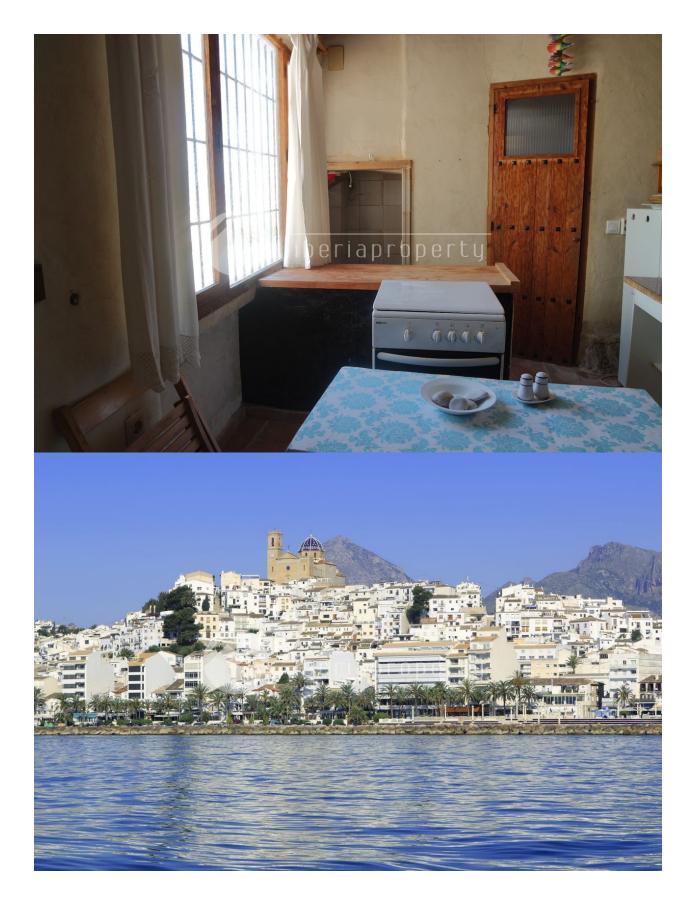

#### BESCHREIBUNG

**REF: # 3489** 

This special, unique townhouse in a quiet side street of the old town of Altea at a 2 minutes walk to the square surrounded by it's restaurants. At the moment it are two independent apartments with two separate entrances in different streets, as it is a corner, which can be connected and converted into one home. The apartment on the higher level has the original distribution with an open kitchen, small lounge, bathroom, and two stairs higher two bedrooms of which one with sea views. The apartment on the lower level has place for a kitchen, dining area, the bedroom and downstairs a lounge area with open fire with authentic details like a stone wall, wooden beams and a very special atmosphere. This property needs updating and small renovation to make it into a even more special property. Our team can give you a professional advice on this subject and show you this lovely house. The properties can be bought separately as well - the 1st floor apartment with 2 bedrooms and 1 bathroom for 98,000 euros and the cave apartment with one bedroom and bathroom for 79.000 euros.