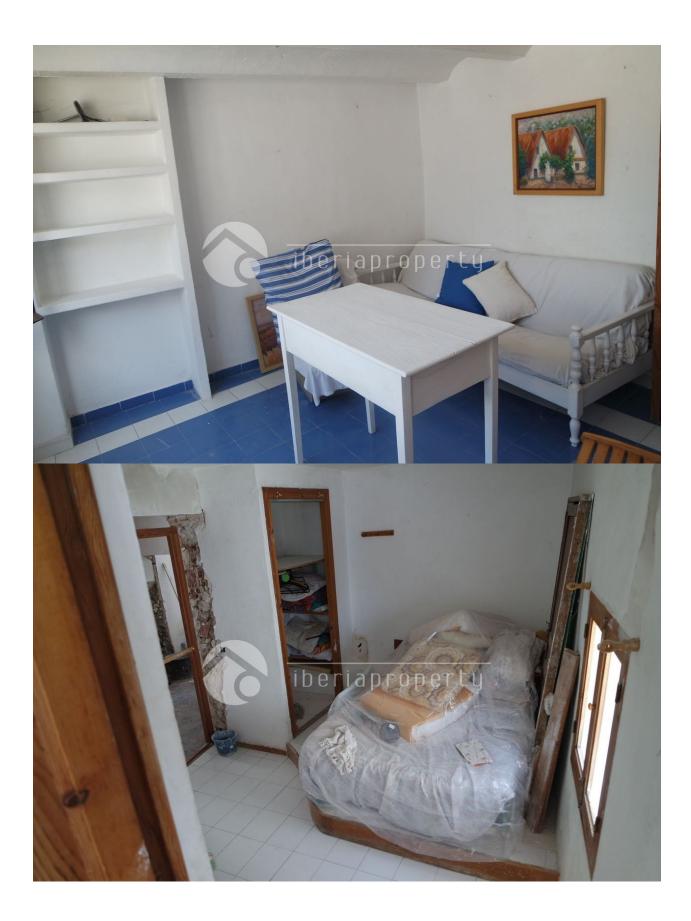

#### BESCHREIBUNG

**REF: # 3489** 

This special, unique townhouse in a quiet side street of the old town of Altea at a 2 minutes walk to the square surrounded by it's restaurants. At the moment it are two independent apartments with two separate entrances in different streets, as it is a corner, which can be connected and converted into one home. The apartment on the higher level has the original distribution with an open kitchen, small lounge, bathroom, and two stairs higher two bedrooms of which one with sea views. The apartment on the lower level has place for a kitchen, dining area, the bedroom and downstairs a lounge area with open fire with authentic details like a stone wall, wooden beams and a very special atmosphere. This property needs updating and small renovation to make it into a even more special property. Our team can give you a professional advice on this subject and show you this lovely house. The properties can be bought separately as well - the 1st floor apartment with 2 bedrooms and 1 bathroom for 98,000 euros and the cave apartment with one bedroom and bathroom for 79.000 euros.

# PROPERTY GALLERY

"OUR EXPERIENCE IS YOUR GUARANTEE"