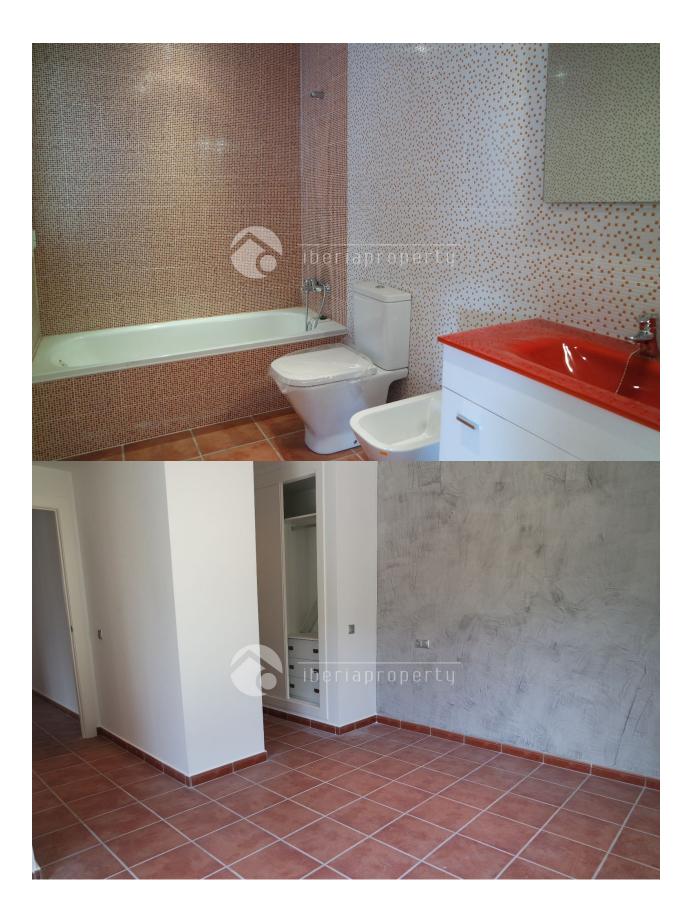

#### BESCHREIBUNG

This beautiful and brand new villa has been constructed in a green and residential area of Altea, walking distance to the beach, a small train station and the 5\* hotel. Amenities are in a short distance and has an easy access to the motorway. The villa has a large living room of 40 m2 with windows surrounding it and a little sea view. Next to it is the open kitchen with utility room. It has three bedrooms and two bathrooms of which 1 master bedroom with bathroom en-suite and walk-in wardrobe. Both bathrooms have showers. Downstairs is a 45 m2 garage with enough room for storage. Air-con has been installed for cooling/heating, fireplace, modern, white doors, manual window blinds and double glazed windows are some of the features. Either under the covered terrace on behind the villa, can be made an outdoor kitchen and lounge area. A beautiful villa which need a finishing touch in the outdoor part area but a villa with a great potential on a unique central location.