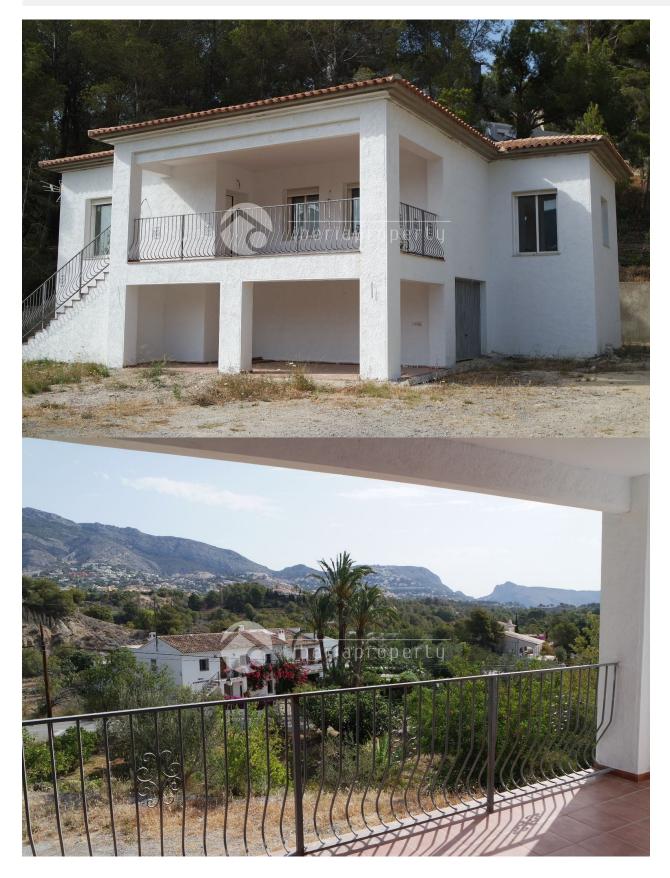

#### BESCHREIBUNG

This beautiful and brand new villa has been constructed in a green and residential area of Altea, walking distance to the beach, a small train station and the 5\* hotel. Amenities are in a short distance and has an easy access to the motorway. The villa has a large living room of 40 m2 with windows surrounding it and a little sea view. Next to it is the open kitchen with utility room. It has three bedrooms and two bathrooms of which 1 master bedroom with bathroom en-suite and walk-in wardrobe. Both bathrooms have showers. Downstairs is a 45 m2 garage with enough room for storage. Air-con has been installed for cooling/heating, fireplace, modern, white doors, manual window blinds and double glazed windows are some of the features. Either under the covered terrace on behind the villa, can be made an outdoor kitchen and lounge area. A beautiful villa which need a finishing touch in the outdoor part area but a villa with a great potential on a unique central location.

#### **ENERGETIC CERTIFIED**

| STIL                                                                            | ANSICHTEN                                                                              | KLIMAANLAGE | ORIENTIERUNG |
|---------------------------------------------------------------------------------|----------------------------------------------------------------------------------------|-------------|--------------|
| Klassisch                                                                       | Bergblick                                                                              | Zentral     | Norden       |
| Mediterran                                                                      |                                                                                        |             |              |
| KÚCHE                                                                           | GARTENTERRASSEN                                                                        |             |              |
| <ul><li>Offene Küche</li><li>Ausgestattet</li><li>Granitarbeitsfläche</li></ul> | <ul><li>überdachte Terrasse</li><li>Natursteinmauern</li><li>Privater Garten</li></ul> |             |              |