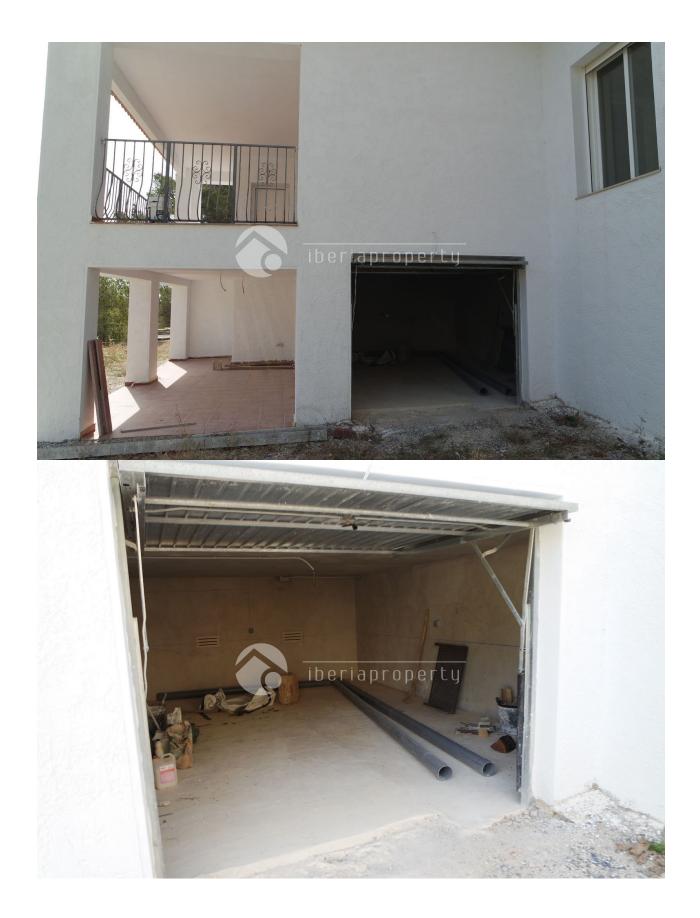

#### BESCHREIBUNG

This beautiful and brand new villa has been constructed in a green and residential area of Altea, walking distance to the beach, a small train station and the 5\* hotel. Amenities are in a short distance and has an easy access to the motorway. The villa has a large living room of 40 m2 with windows surrounding it and a little sea view. Next to it is the open kitchen with utility room. It has three bedrooms and two bathrooms of which 1 master bedroom with bathroom en-suite and walk-in wardrobe. Both bathrooms have showers. Downstairs is a 45 m2 garage with enough room for storage. Air-con has been installed for cooling/heating, fireplace, modern, white doors, manual window blinds and double glazed windows are some of the features. Either under the covered terrace on behind the villa, can be made an outdoor kitchen and lounge area. A beautiful villa which need a finishing touch in the outdoor part area but a villa with a great potential on a unique central location.