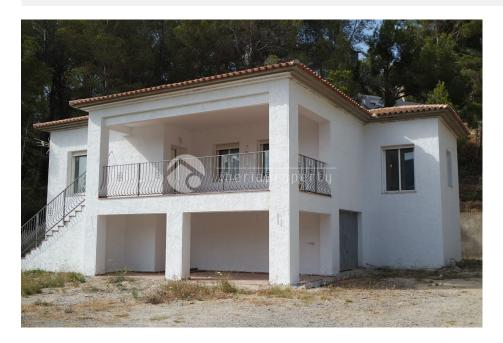

#### BESCHREIBUNG

This beautiful and brand new villa has been constructed in a green and residential area of Altea, walking distance to the beach, a small train station and the 5\* hotel. Amenities are in a short distance and has an easy access to the motorway. The villa has a large living room of 40 m2 with windows surrounding it and a little sea view. Next to it is the open kitchen with utility room. It has three bedrooms and two bathrooms of which 1 master bedroom with bathroom en-suite and walk-in wardrobe. Both bathrooms have showers. Downstairs is a 45 m2 garage with enough room for storage. Air-con has been installed for cooling/heating, fireplace, modern, white doors, manual window blinds and double glazed windows are some of the features. Either under the covered terrace on behind the villa, can be made an outdoor kitchen and lounge area. A beautiful villa which need a finishing touch in the outdoor part area but a villa with a great potential on a unique central location.