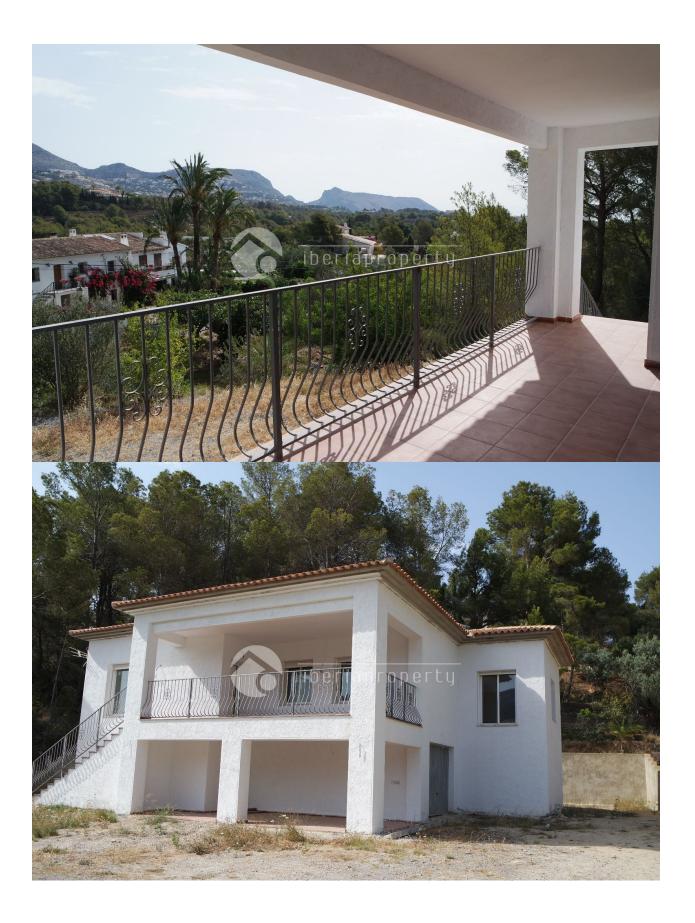

#### BESCHREIBUNG

This beautiful and brand new villa has been constructed in a green and residential area of Altea, walking distance to the beach, a small train station and the 5\* hotel. Amenities are in a short distance and has an easy access to the motorway. The villa has a large living room of 40 m2 with windows surrounding it and a little sea view. Next to it is the open kitchen with utility room. It has three bedrooms and two bathrooms of which 1 master bedroom with bathroom en-suite and walk-in wardrobe. Both bathrooms have showers. Downstairs is a 45 m2 garage with enough room for storage. Air-con has been installed for cooling/heating, fireplace, modern, white doors, manual window blinds and double glazed windows are some of the features. Either under the covered terrace on behind the villa, can be made an outdoor kitchen and lounge area. A beautiful villa which need a finishing touch in the outdoor part area but a villa with a great potential on a unique central location.

#### **ENERGETIC CERTIFIED**

| STIL                                                                            | ANSICHTEN                                                                              | KLIMAANLAGE | ORIENTIERUNG |
|---------------------------------------------------------------------------------|----------------------------------------------------------------------------------------|-------------|--------------|
| Klassisch                                                                       | Bergblick                                                                              | Zentral     | Norden       |
| Mediterran                                                                      |                                                                                        |             |              |
| KÚCHE                                                                           | GARTENTERRASSEN                                                                        |             |              |
| <ul><li>Offene Küche</li><li>Ausgestattet</li><li>Granitarbeitsfläche</li></ul> | <ul><li>überdachte Terrasse</li><li>Natursteinmauern</li><li>Privater Garten</li></ul> |             |              |