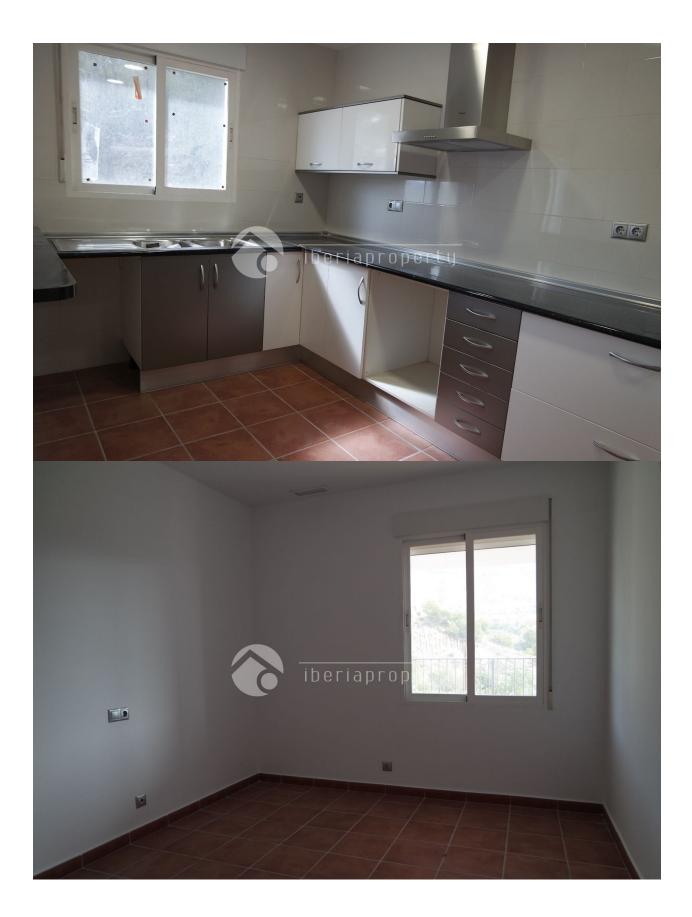

#### BESCHREIBUNG

This beautiful and brand new villa has been constructed in a green and residential area of Altea, walking distance to the beach, a small train station and the 5\* hotel. Amenities are in a short distance and has an easy access to the motorway. The villa has a large living room of 40 m2 with windows surrounding it and a little sea view. Next to it is the open kitchen with utility room. It has three bedrooms and two bathrooms of which 1 master bedroom with bathroom en-suite and walk-in wardrobe. Both bathrooms have showers. Downstairs is a 45 m2 garage with enough room for storage. Air-con has been installed for cooling/heating, fireplace, modern, white doors, manual window blinds and double glazed windows are some of the features. Either under the covered terrace on behind the villa, can be made an outdoor kitchen and lounge area. A beautiful villa which need a finishing touch in the outdoor part area but a villa with a great potential on a unique central location.