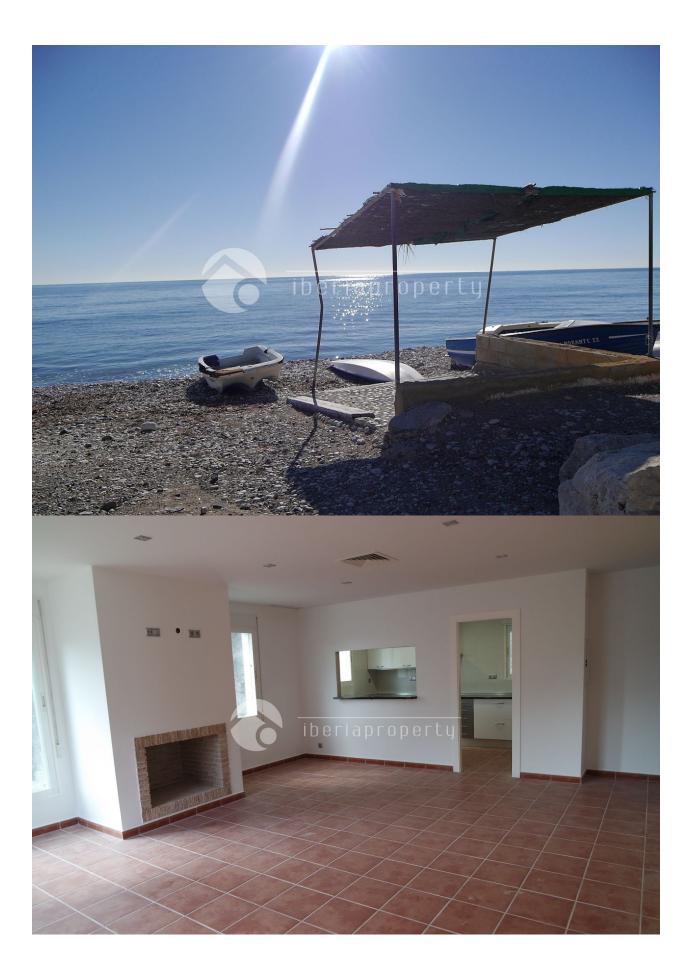

#### BESCHREIBUNG

This beautiful and brand new villa has been constructed in a green and residential area of Altea, walking distance to the beach, a small train station and the 5\* hotel. Amenities are in a short distance and has an easy access to the motorway. The villa has a large living room of 40 m2 with windows surrounding it and a little sea view. Next to it is the open kitchen with utility room. It has three bedrooms and two bathrooms of which 1 master bedroom with bathroom en-suite and walk-in wardrobe. Both bathrooms have showers. Downstairs is a 45 m2 garage with enough room for storage. Air-con has been installed for cooling/heating, fireplace, modern, white doors, manual window blinds and double glazed windows are some of the features. Either under the covered terrace on behind the villa, can be made an outdoor kitchen and lounge area. A beautiful villa which need a finishing touch in the outdoor part area but a villa with a great potential on a unique central location.