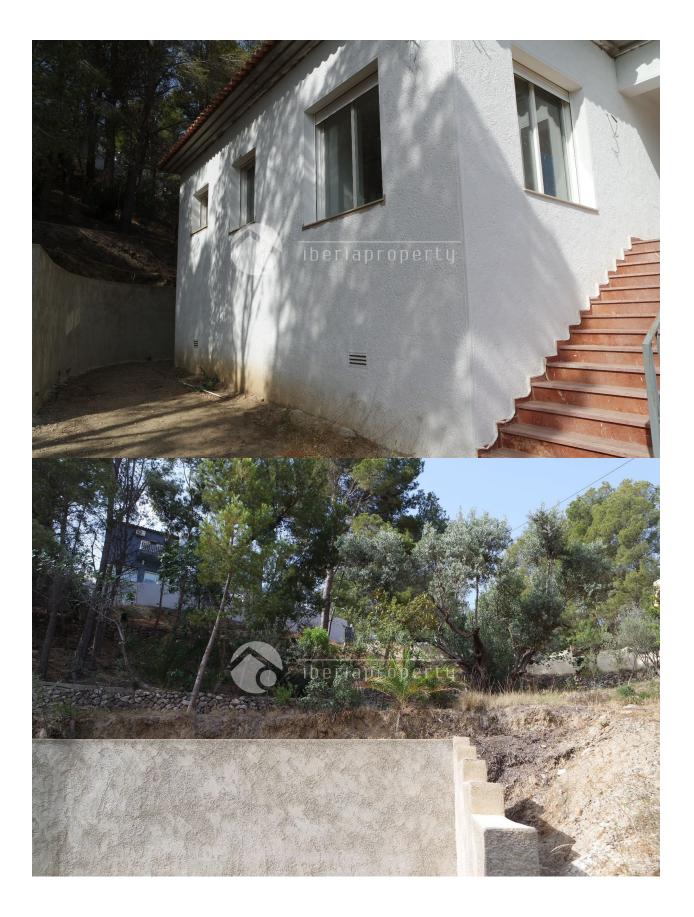

#### BESCHREIBUNG

This beautiful and brand new villa has been constructed in a green and residential area of Altea, walking distance to the beach, a small train station and the 5\* hotel. Amenities are in a short distance and has an easy access to the motorway. The villa has a large living room of 40 m2 with windows surrounding it and a little sea view. Next to it is the open kitchen with utility room. It has three bedrooms and two bathrooms of which 1 master bedroom with bathroom en-suite and walk-in wardrobe. Both bathrooms have showers. Downstairs is a 45 m2 garage with enough room for storage. Air-con has been installed for cooling/heating, fireplace, modern, white doors, manual window blinds and double glazed windows are some of the features. Either under the covered terrace on behind the villa, can be made an outdoor kitchen and lounge area. A beautiful villa which need a finishing touch in the outdoor part area but a villa with a great potential on a unique central location.