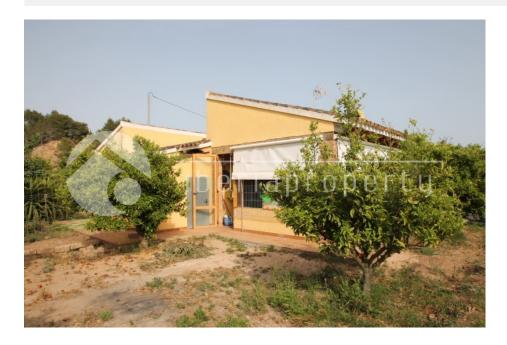

#### **BESCHREIBUNG**

This south oriented villa, on one floor gives you the country side feeling but is at a very central location, very close to the village Altea la Vella and Callosa. It has two good size bedrooms with high ceilings and one bathroom. One part of the villa has been made as an outdoor kitchen with BBQ. The property was built in 2003 on a flat plot of 1000 m2 is fenced and has it's own vegetable garden, orange trees and has enough parking for two cars. It has a two fire places and can be easily converted into a very nice holiday or residential home with a small investment. Very interesting buy.