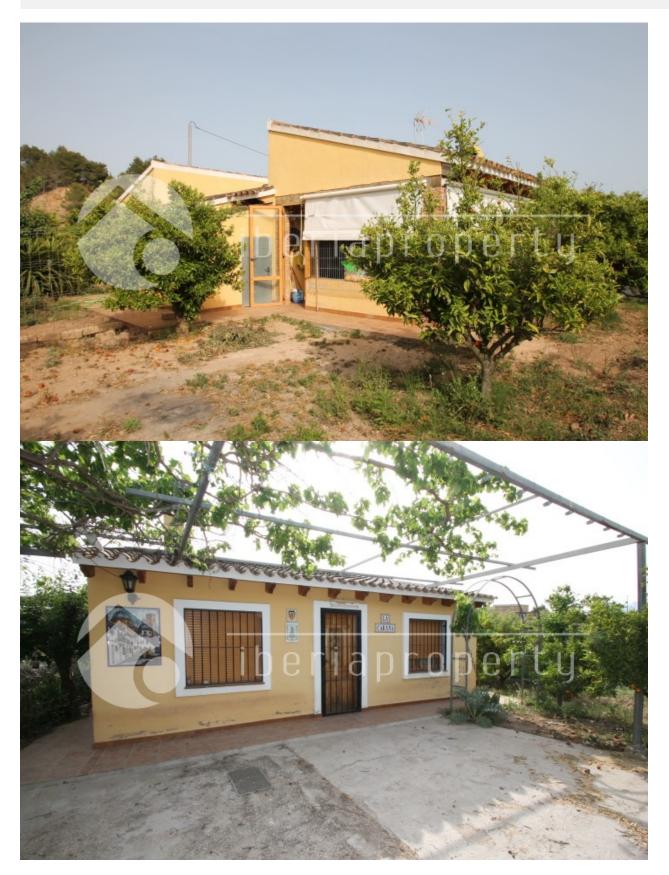

#### **BESCHREIBUNG**

This south oriented villa, on one floor gives you the country side feeling but is at a very central location, very close to the village Altea la Vella and Callosa. It has two good size bedrooms with high ceilings and one bathroom. One part of the villa has been made as an outdoor kitchen with BBQ. The property was built in 2003 on a flat plot of 1000 m2 is fenced and has it's own vegetable garden, orange trees and has enough parking for two cars. It has a two fire places and can be easily converted into a very nice holiday or residential home with a small investment. Very interesting buy.

#### **ENERGETIC CERTIFIED**

| STIL        | ANSICHTEN                                                                       | ENTFERNUNG:                                                                                    | ORIENTIERUNG |
|-------------|---------------------------------------------------------------------------------|------------------------------------------------------------------------------------------------|--------------|
| Mediterran  | Bergblick                                                                       | Strand: 9 Km                                                                                   | Süd          |
|             |                                                                                 | Flughafen: 70 Km                                                                               |              |
|             |                                                                                 | Stadtzentrum : 1 Km                                                                            |              |
| FLOARING    | KÚCHE                                                                           | GARTENTERRASSEN                                                                                | HEIZUNG      |
| Kachelboden | <ul><li>Offene Küche</li><li>Ausgestattet</li><li>Granitarbeitsfläche</li></ul> | <ul><li>offene Terrasse</li><li>Obstbäume</li><li>Grillplatz</li><li>Privater Garten</li></ul> | Holzkamin    |