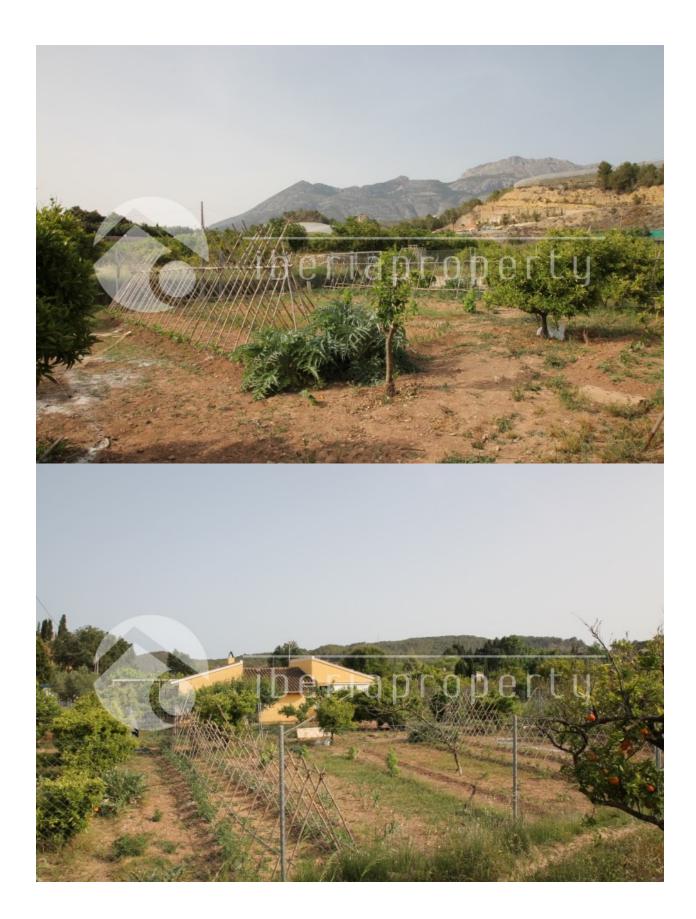

#### **BESCHREIBUNG**

This south oriented villa, on one floor gives you the country side feeling but is at a very central location, very close to the village Altea la Vella and Callosa. It has two good size bedrooms with high ceilings and one bathroom. One part of the villa has been made as an outdoor kitchen with BBQ. The property was built in 2003 on a flat plot of 1000 m2 is fenced and has it's own vegetable garden, orange trees and has enough parking for two cars. It has a two fire places and can be easily converted into a very nice holiday or residential home with a small investment. Very interesting buy.

#### **ENERGETIC CERTIFIED**

| STIL        | ANSICHTEN                                                                       | ENTFERNUNG:                                                                                    | ORIENTIERUNG |
|-------------|---------------------------------------------------------------------------------|------------------------------------------------------------------------------------------------|--------------|
| Mediterran  | Bergblick                                                                       | Strand: 9 Km                                                                                   | Süd          |
|             |                                                                                 | Flughafen: 70 Km                                                                               |              |
|             |                                                                                 | Stadtzentrum : 1 Km                                                                            |              |
| FLOARING    | KÚCHE                                                                           | GARTENTERRASSEN                                                                                | HEIZUNG      |
| Kachelboden | <ul><li>Offene Küche</li><li>Ausgestattet</li><li>Granitarbeitsfläche</li></ul> | <ul><li>offene Terrasse</li><li>Obstbäume</li><li>Grillplatz</li><li>Privater Garten</li></ul> | Holzkamin    |