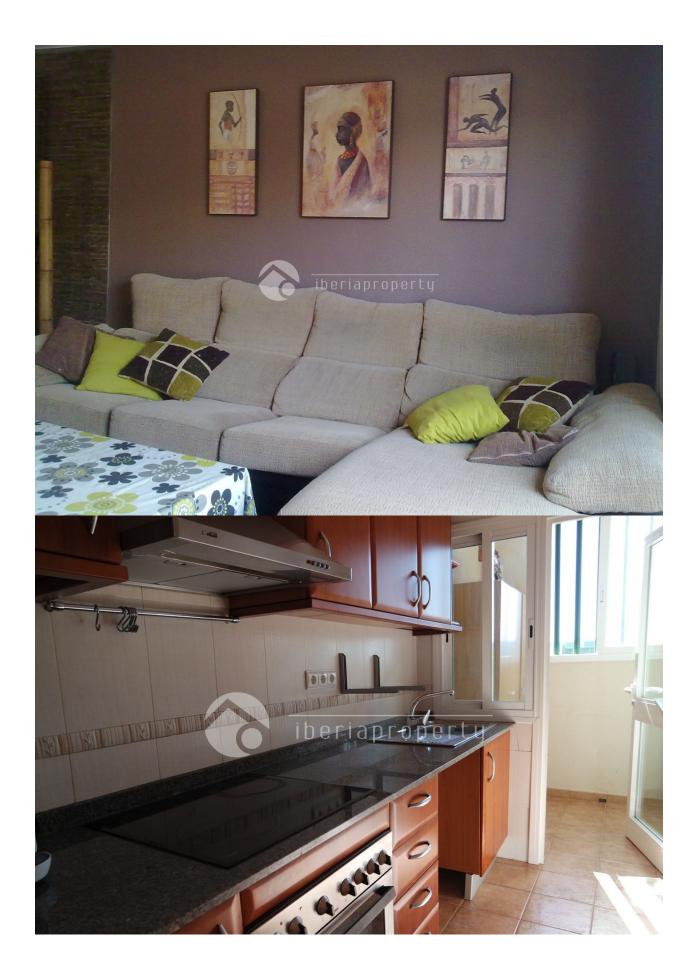

## **BESCHREIBUNG**

This Mediterranean style townhouse has been built on a very central location, in a residential area, nearby the sandy beaches of Benidorm as well as the shopping center. In front of the house is a sun terrace surrounded with a wall. At the entrance is the corridor with the kitchen and guest toilet on both sides. The living room with separate dining corner is adjacent to the terrace behind which has the afternoon sun and a BBQ. From that terrace you enter the communal garden and swimming pool. On the first floor are two bedrooms, one bigger bedroom with small terrace overlooking the garden and the terrace below. The other bedroom is facing the front side of the home and both rooms share one bathroom with bathtub. The property has air conditioning, double glazed windows, an equipped kitchen. The restaurant, sport complex of Sierra Cortina is close by as well as the 18-holes golf course and makes it a lovely holiday home.

## **ANSICHTEN** KLIMAANLAGE **ENTFERNUNG:** STIL • Bergblick • Mediterran • Wohnraum Strand: 1 Km

|              |                            |                                                    | Flughafen: 40 Km                                                                      |
|--------------|----------------------------|----------------------------------------------------|---------------------------------------------------------------------------------------|
|              |                            |                                                    | Stadtzentrum : 3 Km                                                                   |
| ORIENTIERUNG | STEUERN                    | FLOARING                                           | KÚCHE                                                                                 |
| Südwest      | Gemeinchaftskosten : 600 € | <ul><li>Kachelboden</li><li>Laminatboden</li></ul> | <ul><li>geschlossene Küche</li><li>Ausgestattet</li><li>Granitarbeitsfläche</li></ul> |