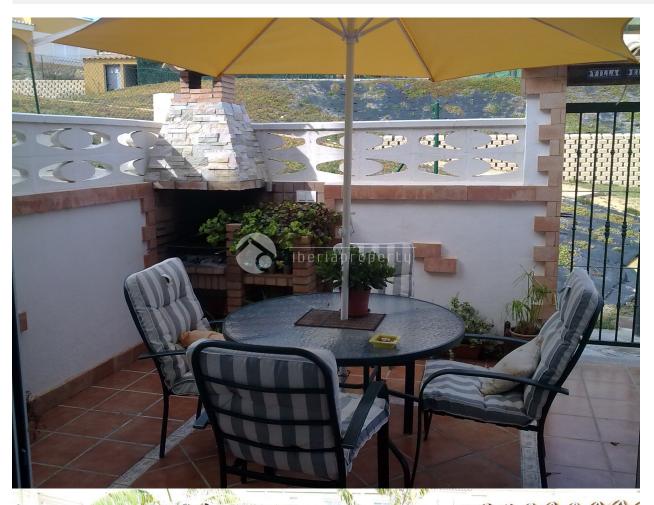

## **BESCHREIBUNG**

This Mediterranean style townhouse has been built on a very central location, in a residential area, nearby the sandy beaches of Benidorm as well as the shopping center. In front of the house is a sun terrace surrounded with a wall. At the entrance is the corridor with the kitchen and guest toilet on both sides. The living room with separate dining corner is adjacent to the terrace behind which has the afternoon sun and a BBQ. From that terrace you enter the communal garden and swimming pool. On the first floor are two bedrooms, one bigger bedroom with small terrace overlooking the garden and the terrace below. The other bedroom is facing the front side of the home and both rooms share one bathroom with bathtub. The property has air conditioning, double glazed windows, an equipped kitchen. The restaurant, sport complex of Sierra Cortina is close by as well as the 18-holes golf course and makes it a lovely holiday home.