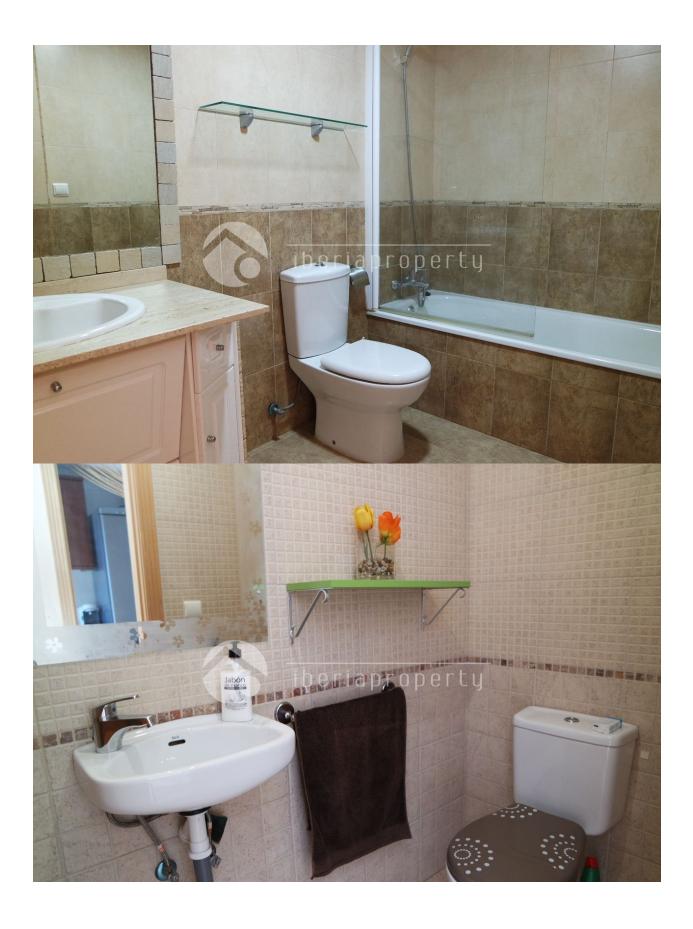

## **BESCHREIBUNG**

This Mediterranean style townhouse has been built on a very central location, in a residential area, nearby the sandy beaches of Benidorm as well as the shopping center. In front of the house is a sun terrace surrounded with a wall. At the entrance is the corridor with the kitchen and guest toilet on both sides. The living room with separate dining corner is adjacent to the terrace behind which has the afternoon sun and a BBQ. From that terrace you enter the communal garden and swimming pool. On the first floor are two bedrooms, one bigger bedroom with small terrace overlooking the garden and the terrace below. The other bedroom is facing the front side of the home and both rooms share one bathroom with bathtub. The property has air conditioning, double glazed windows, an equipped kitchen. The restaurant, sport complex of Sierra Cortina is close by as well as the 18-holes golf course and makes it a lovely holiday home.