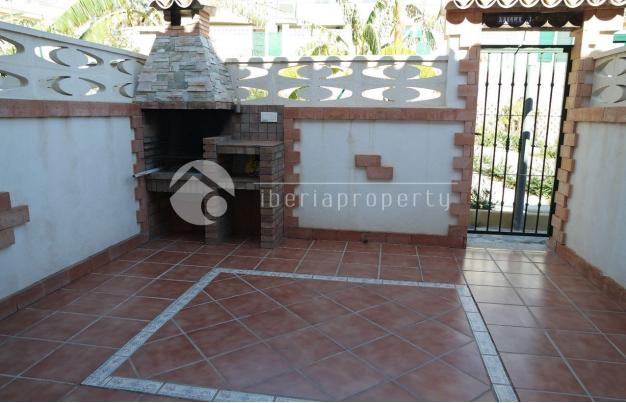

## **BESCHREIBUNG**

This Mediterranean style townhouse has been built on a very central location, in a residential area, nearby the sandy beaches of Benidorm as well as the shopping center. In front of the house is a sun terrace surrounded with a wall. At the entrance is the corridor with the kitchen and guest toilet on both sides. The living room with separate dining corner is adjacent to the terrace behind which has the afternoon sun and a BBQ. From that terrace you enter the communal garden and swimming pool. On the first floor are two bedrooms, one bigger bedroom with small terrace overlooking the garden and the terrace below. The other bedroom is facing the front side of the home and both rooms share one bathroom with bathtub. The property has air conditioning, double glazed windows, an equipped kitchen. The restaurant, sport complex of Sierra Cortina is close by as well as the 18-holes golf course and makes it a lovely holiday home.