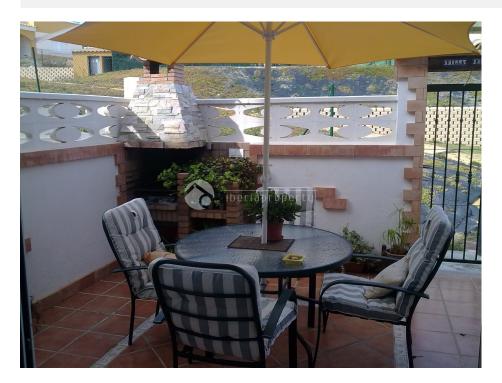

## **BESCHREIBUNG**

This Mediterranean style townhouse has been built on a very central location, in a residential area, nearby the sandy beaches of Benidorm as well as the shopping center. In front of the house is a sun terrace surrounded with a wall. At the entrance is the corridor with the kitchen and guest toilet on both sides. The living room with separate dining corner is adjacent to the terrace behind which has the afternoon sun and a BBQ. From that terrace you enter the communal garden and swimming pool. On the first floor are two bedrooms, one bigger bedroom with small terrace overlooking the garden and the terrace below. The other bedroom is facing the front side of the home and both rooms share one bathroom with bathtub. The property has air conditioning, double glazed windows, an equipped kitchen. The restaurant, sport complex of Sierra Cortina is close by as well as the 18-holes golf course and makes it a lovely holiday home.