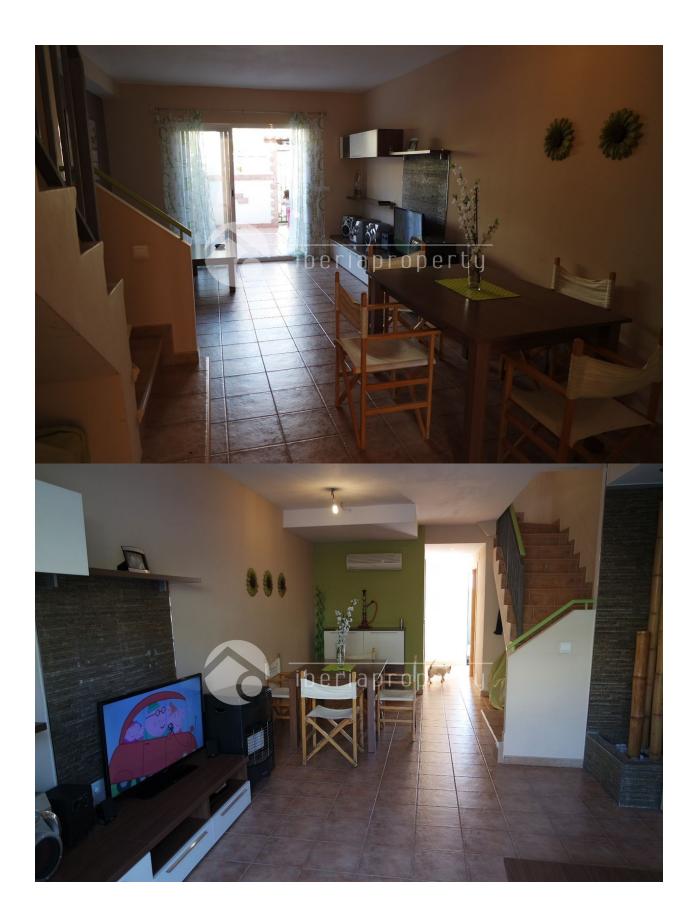

## **BESCHREIBUNG**

This Mediterranean style townhouse has been built on a very central location, in a residential area, nearby the sandy beaches of Benidorm as well as the shopping center. In front of the house is a sun terrace surrounded with a wall. At the entrance is the corridor with the kitchen and guest toilet on both sides. The living room with separate dining corner is adjacent to the terrace behind which has the afternoon sun and a BBQ. From that terrace you enter the communal garden and swimming pool. On the first floor are two bedrooms, one bigger bedroom with small terrace overlooking the garden and the terrace below. The other bedroom is facing the front side of the home and both rooms share one bathroom with bathtub. The property has air conditioning, double glazed windows, an equipped kitchen. The restaurant, sport complex of Sierra Cortina is close by as well as the 18-holes golf course and makes it a lovely holiday home.

## **ANSICHTEN** KLIMAANLAGE **ENTFERNUNG:** STIL • Bergblick • Mediterran • Wohnraum Strand: 1 Km

|              |                            |                                                    | Flughafen: 40 Km                                                                      |
|--------------|----------------------------|----------------------------------------------------|---------------------------------------------------------------------------------------|
|              |                            |                                                    | Stadtzentrum : 3 Km                                                                   |
| ORIENTIERUNG | STEUERN                    | FLOARING                                           | KÚCHE                                                                                 |
| Südwest      | Gemeinchaftskosten : 600 € | <ul><li>Kachelboden</li><li>Laminatboden</li></ul> | <ul><li>geschlossene Küche</li><li>Ausgestattet</li><li>Granitarbeitsfläche</li></ul> |