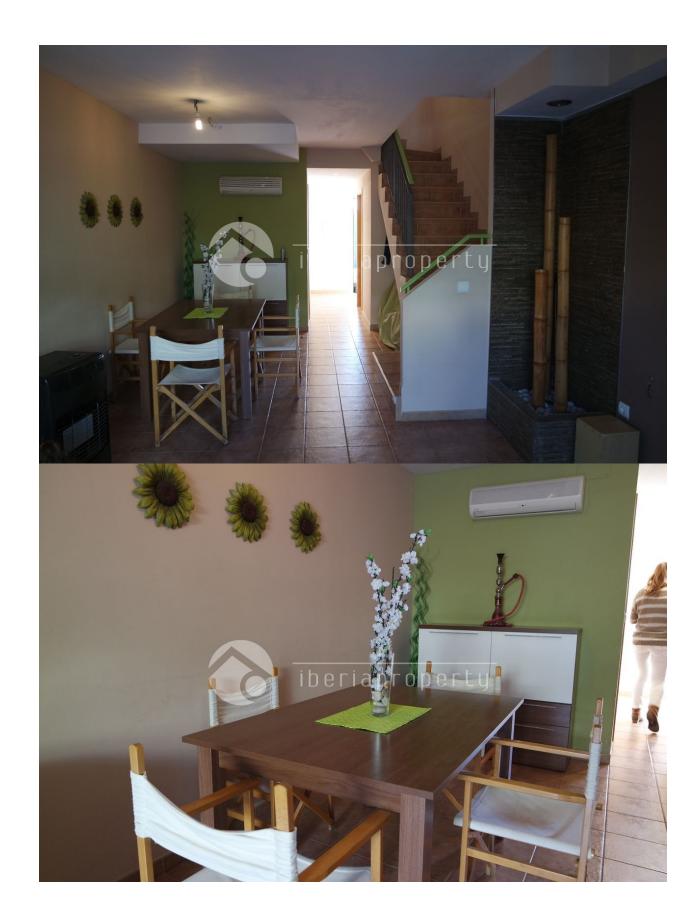

## **BESCHREIBUNG**

This Mediterranean style townhouse has been built on a very central location, in a residential area, nearby the sandy beaches of Benidorm as well as the shopping center. In front of the house is a sun terrace surrounded with a wall. At the entrance is the corridor with the kitchen and guest toilet on both sides. The living room with separate dining corner is adjacent to the terrace behind which has the afternoon sun and a BBQ. From that terrace you enter the communal garden and swimming pool. On the first floor are two bedrooms, one bigger bedroom with small terrace overlooking the garden and the terrace below. The other bedroom is facing the front side of the home and both rooms share one bathroom with bathtub. The property has air conditioning, double glazed windows, an equipped kitchen. The restaurant, sport complex of Sierra Cortina is close by as well as the 18-holes golf course and makes it a lovely holiday home.

## **ANSICHTEN** KLIMAANLAGE **ENTFERNUNG:** STIL • Bergblick • Mediterran • Wohnraum Strand: 1 Km

|              |                            |                                                    | Flughafen: 40 Km                                                                      |
|--------------|----------------------------|----------------------------------------------------|---------------------------------------------------------------------------------------|
|              |                            |                                                    | Stadtzentrum : 3 Km                                                                   |
| ORIENTIERUNG | STEUERN                    | FLOARING                                           | KÚCHE                                                                                 |
| Südwest      | Gemeinchaftskosten : 600 € | <ul><li>Kachelboden</li><li>Laminatboden</li></ul> | <ul><li>geschlossene Küche</li><li>Ausgestattet</li><li>Granitarbeitsfläche</li></ul> |