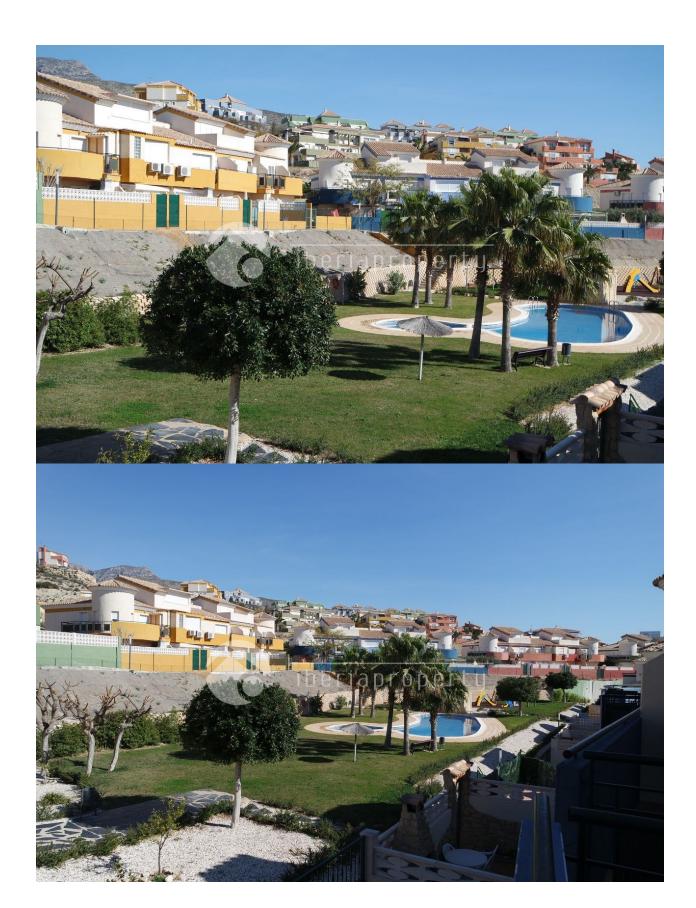

## **BESCHREIBUNG**

This Mediterranean style townhouse has been built on a very central location, in a residential area, nearby the sandy beaches of Benidorm as well as the shopping center. In front of the house is a sun terrace surrounded with a wall. At the entrance is the corridor with the kitchen and guest toilet on both sides. The living room with separate dining corner is adjacent to the terrace behind which has the afternoon sun and a BBQ. From that terrace you enter the communal garden and swimming pool. On the first floor are two bedrooms, one bigger bedroom with small terrace overlooking the garden and the terrace below. The other bedroom is facing the front side of the home and both rooms share one bathroom with bathtub. The property has air conditioning, double glazed windows, an equipped kitchen. The restaurant, sport complex of Sierra Cortina is close by as well as the 18-holes golf course and makes it a lovely holiday home.

## **ANSICHTEN** KLIMAANLAGE **ENTFERNUNG:** STIL • Bergblick • Mediterran • Wohnraum Strand: 1 Km

|              |                            |                                                    | Flughafen: 40 Km                                                                      |
|--------------|----------------------------|----------------------------------------------------|---------------------------------------------------------------------------------------|
|              |                            |                                                    | Stadtzentrum : 3 Km                                                                   |
| ORIENTIERUNG | STEUERN                    | FLOARING                                           | KÚCHE                                                                                 |
| Südwest      | Gemeinchaftskosten : 600 € | <ul><li>Kachelboden</li><li>Laminatboden</li></ul> | <ul><li>geschlossene Küche</li><li>Ausgestattet</li><li>Granitarbeitsfläche</li></ul> |

## **GARTENTERRASSEN EXTRA**

| <ul> <li>offene Terrasse</li> </ul> | <ul> <li>Einbauschränke</li> </ul>   |
|-------------------------------------|--------------------------------------|
| <ul> <li>Spielplatz</li> </ul>      | <ul> <li>Stahltür</li> </ul>         |
| <ul><li>angelegt</li></ul>          | <ul> <li>Doppelverglasung</li> </ul> |
| Rasen                               | <ul> <li>Waschraum</li> </ul>        |

• Gemeinschaftsgarten

"OUR EXPERIENCE IS YOUR GUARANTEE"