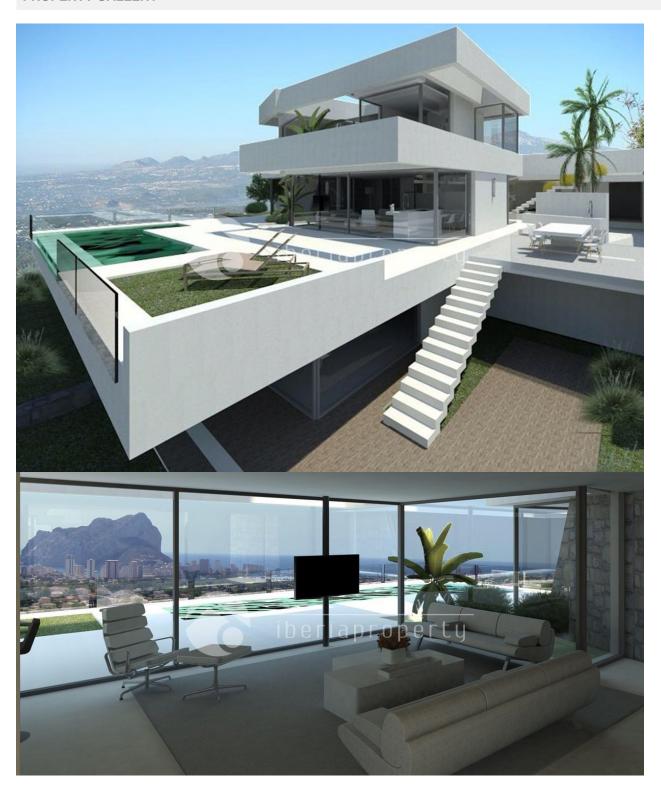

#### **BESCHREIBUNG**

SPECTACULAR VILLA in an elevated position situated just 2 km from the wonderful, sandy beaches of Calpe. With an open view to the sea and Benissa coastline this villa nestles against the hillside facing completely South. With its open plan kitchen design and many large glass windows, the property has a very bright and airy feel in its interior. Being a new build villa it will have all the modern touches you would expect from a villa built in 2015. The property is fitted with air conditioning and heating throughout. The garden is beautifully designed, partly tiled and the beautifully designed pool is surrounded by top quality decking. Outside the garden is low maintenance and landscaped with water irrigation and feeding system, a range of Mediterranean plants, trees and shrubs, fruit trees including. Barbecue and plenty of space for entertaining.