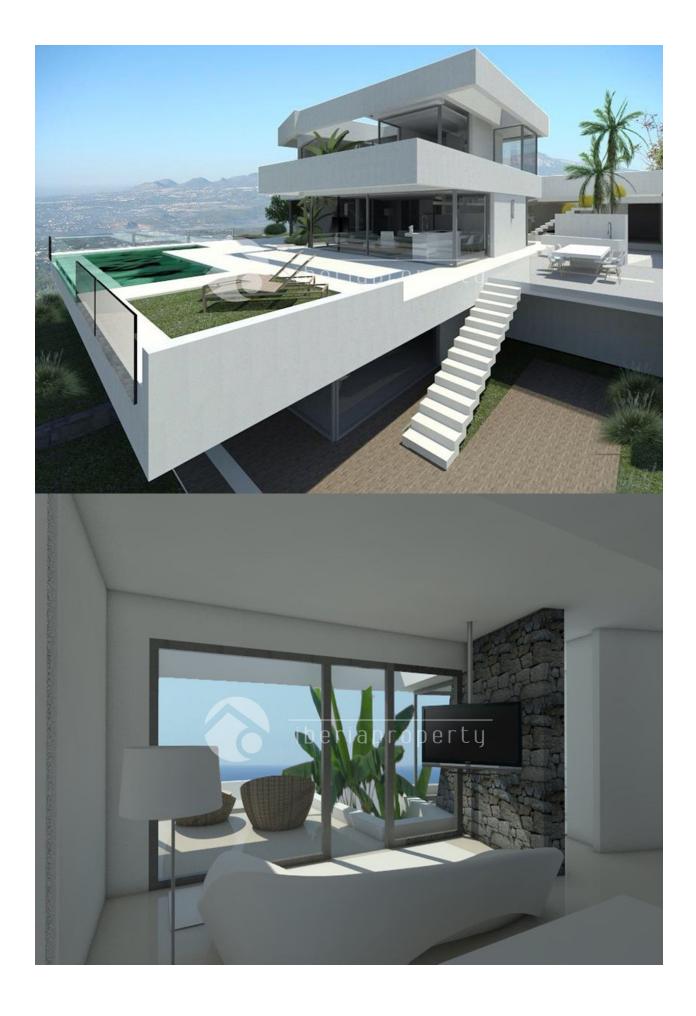

#### **BESCHREIBUNG**

SPECTACULAR VILLA in an elevated position situated just 2 km from the wonderful, sandy beaches of Calpe. With an open view to the sea and Benissa coastline this villa nestles against the hillside facing completely South. With its open plan kitchen design and many large glass windows, the property has a very bright and airy feel in its interior. Being a new build villa it will have all the modern touches you would expect from a villa built in 2015. The property is fitted with air conditioning and heating throughout. The garden is beautifully designed, partly tiled and the beautifully designed pool is surrounded by top quality decking. Outside the garden is low maintenance and landscaped with water irrigation and feeding system, a range of Mediterranean plants, trees and shrubs, fruit trees including. Barbecue and plenty of space for entertaining.

#### **ANSICHTEN** KLIMAANLAGE STIL • Meerblick

Zentral

## **GARTENTERRASSEN**

- überdachte Terrasse
- offene Terrasse

• Bergblick

- Aussenbeleuchtung
- Automatische Bewässerungsanlage
- Obstbäume
- Palmen
- angelegt
- Natursteinmauern
- elektr. Tor
- Grillplatz
- Privater Garten