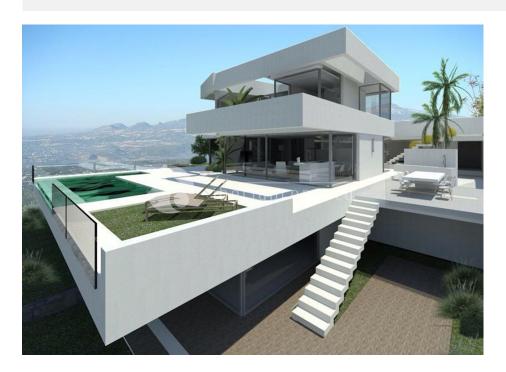

#### **BESCHREIBUNG**

SPECTACULAR VILLA in an elevated position situated just 2 km from the wonderful, sandy beaches of Calpe. With an open view to the sea and Benissa coastline this villa nestles against the hillside facing completely South. With its open plan kitchen design and many large glass windows, the property has a very bright and airy feel in its interior. Being a new build villa it will have all the modern touches you would expect from a villa built in 2015. The property is fitted with air conditioning and heating throughout. The garden is beautifully designed, partly tiled and the beautifully designed pool is surrounded by top quality decking. Outside the garden is low maintenance and landscaped with water irrigation and feeding system, a range of Mediterranean plants, trees and shrubs, fruit trees including. Barbecue and plenty of space for entertaining.