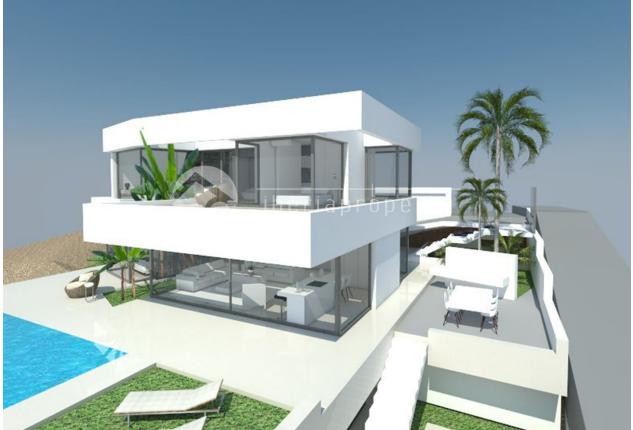

#### **BESCHREIBUNG**

SPECTACULAR VILLA in an elevated position situated just 2 km from the wonderful, sandy beaches of Calpe. With an open view to the sea and Benissa coastline this villa nestles against the hillside facing completely South. With its open plan kitchen design and many large glass windows, the property has a very bright and airy feel in its interior. Being a new build villa it will have all the modern touches you would expect from a villa built in 2015. The property is fitted with air conditioning and heating throughout. The garden is beautifully designed, partly tiled and the beautifully designed pool is surrounded by top quality decking. Outside the garden is low maintenance and landscaped with water irrigation and feeding system, a range of Mediterranean plants, trees and shrubs, fruit trees including. Barbecue and plenty of space for entertaining.

## **GARTENTERRASSEN**

- überdachte Terrasse
- offene Terrasse

• Bergblick

- Aussenbeleuchtung
- Automatische Bewässerungsanlage
- Obstbäume
- Palmen
- angelegt
- Natursteinmauern
- elektr. Tor
- Grillplatz
- Privater Garten