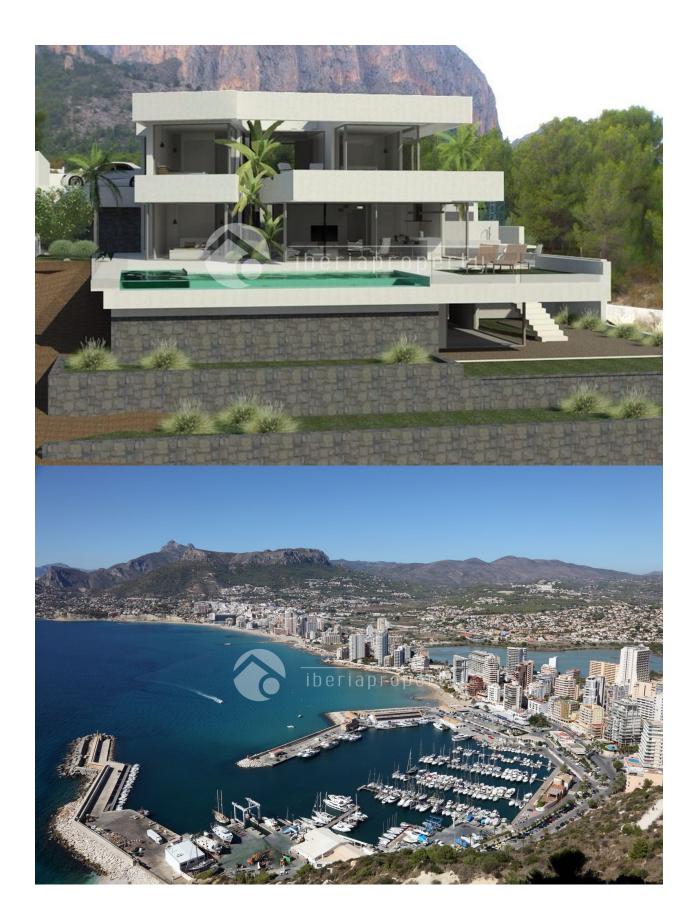

#### **BESCHREIBUNG**

SPECTACULAR VILLA in an elevated position situated just 2 km from the wonderful, sandy beaches of Calpe. With an open view to the sea and Benissa coastline this villa nestles against the hillside facing completely South. With its open plan kitchen design and many large glass windows, the property has a very bright and airy feel in its interior. Being a new build villa it will have all the modern touches you would expect from a villa built in 2015. The property is fitted with air conditioning and heating throughout. The garden is beautifully designed, partly tiled and the beautifully designed pool is surrounded by top quality decking. Outside the garden is low maintenance and landscaped with water irrigation and feeding system, a range of Mediterranean plants, trees and shrubs, fruit trees including. Barbecue and plenty of space for entertaining.