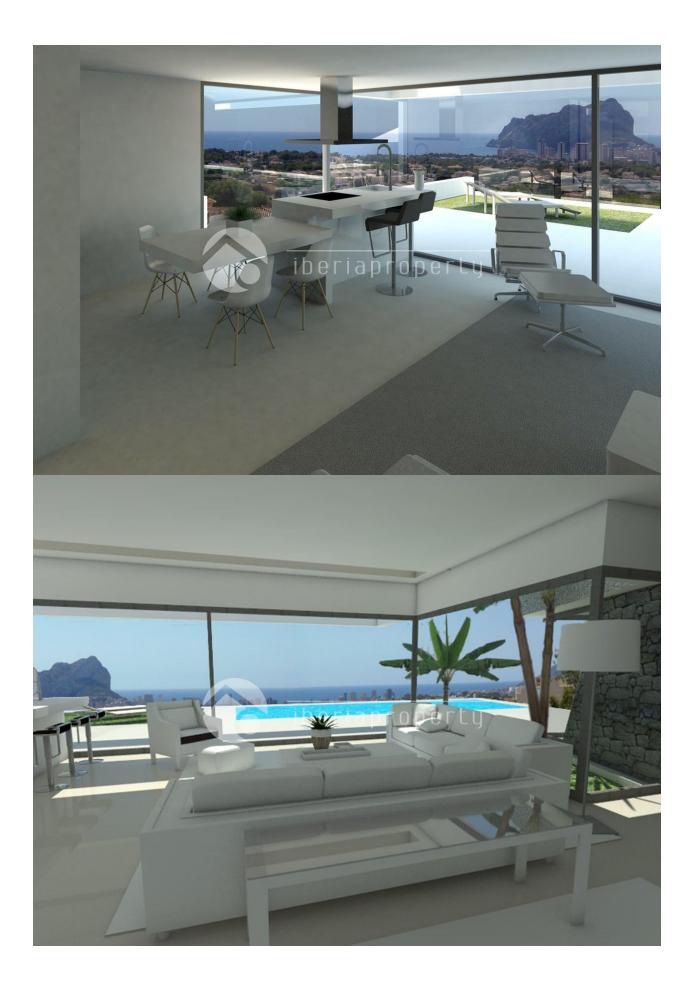

#### **BESCHREIBUNG**

SPECTACULAR VILLA in an elevated position situated just 2 km from the wonderful, sandy beaches of Calpe. With an open view to the sea and Benissa coastline this villa nestles against the hillside facing completely South. With its open plan kitchen design and many large glass windows, the property has a very bright and airy feel in its interior. Being a new build villa it will have all the modern touches you would expect from a villa built in 2015. The property is fitted with air conditioning and heating throughout. The garden is beautifully designed, partly tiled and the beautifully designed pool is surrounded by top quality decking. Outside the garden is low maintenance and landscaped with water irrigation and feeding system, a range of Mediterranean plants, trees and shrubs, fruit trees including. Barbecue and plenty of space for entertaining.

# **KÚCHE**

Modern

- Offene Küche
- Ausgestattet
- Granitarbeitsfläche