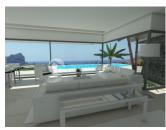

## **GARTENTERRASSEN**

- überdachte Terrasse
- offene Terrasse

• Bergblick

- Aussenbeleuchtung
- Automatische Bewässerungsanlage
- Obstbäume
- Palmen
- angelegt
- Natursteinmauern
- elektr. Tor
- Grillplatz
- Privater Garten