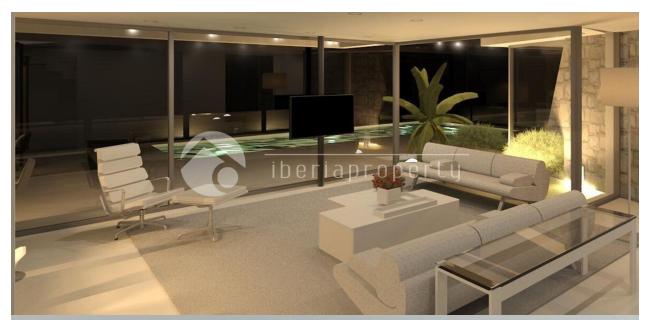

#### **BESCHREIBUNG**

SPECTACULAR VILLA in an elevated position situated just 2 km from the wonderful, sandy beaches of Calpe. With an open view to the sea and Benissa coastline this villa nestles against the hillside facing completely South. With its open plan kitchen design and many large glass windows, the property has a very bright and airy feel in its interior. Being a new build villa it will have all the modern touches you would expect from a villa built in 2015. The property is fitted with air conditioning and heating throughout. The garden is beautifully designed, partly tiled and the beautifully designed pool is surrounded by top quality decking. Outside the garden is low maintenance and landscaped with water irrigation and feeding system, a range of Mediterranean plants, trees and shrubs, fruit trees including. Barbecue and plenty of space for entertaining.