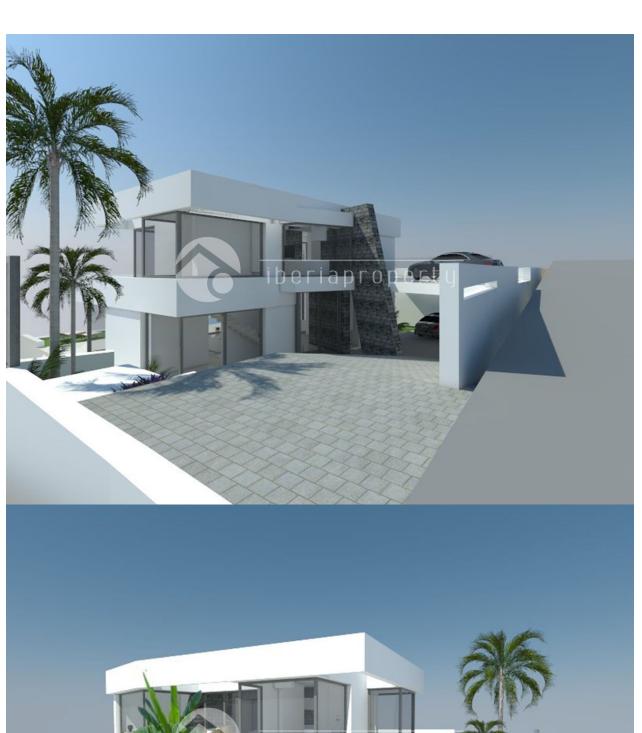

#### **BESCHREIBUNG**

SPECTACULAR VILLA in an elevated position situated just 2 km from the wonderful, sandy beaches of Calpe. With an open view to the sea and Benissa coastline this villa nestles against the hillside facing completely South. With its open plan kitchen design and many large glass windows, the property has a very bright and airy feel in its interior. Being a new build villa it will have all the modern touches you would expect from a villa built in 2015. The property is fitted with air conditioning and heating throughout. The garden is beautifully designed, partly tiled and the beautifully designed pool is surrounded by top quality decking. Outside the garden is low maintenance and landscaped with water irrigation and feeding system, a range of Mediterranean plants, trees and shrubs, fruit trees including. Barbecue and plenty of space for entertaining.