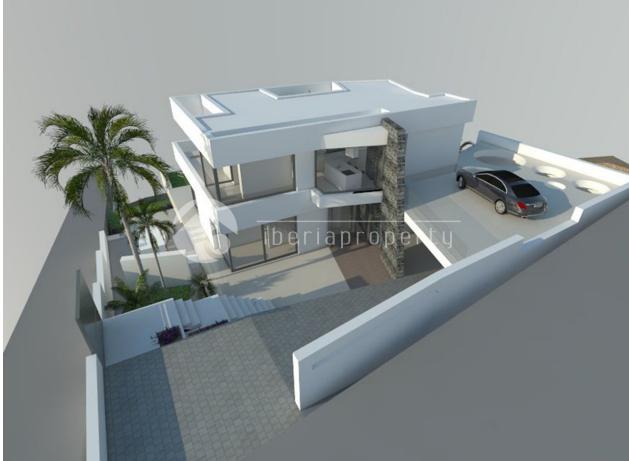

#### **BESCHREIBUNG**

SPECTACULAR VILLA in an elevated position situated just 2 km from the wonderful, sandy beaches of Calpe. With an open view to the sea and Benissa coastline this villa nestles against the hillside facing completely South. With its open plan kitchen design and many large glass windows, the property has a very bright and airy feel in its interior. Being a new build villa it will have all the modern touches you would expect from a villa built in 2015. The property is fitted with air conditioning and heating throughout. The garden is beautifully designed, partly tiled and the beautifully designed pool is surrounded by top quality decking. Outside the garden is low maintenance and landscaped with water irrigation and feeding system, a range of Mediterranean plants, trees and shrubs, fruit trees including. Barbecue and plenty of space for entertaining.