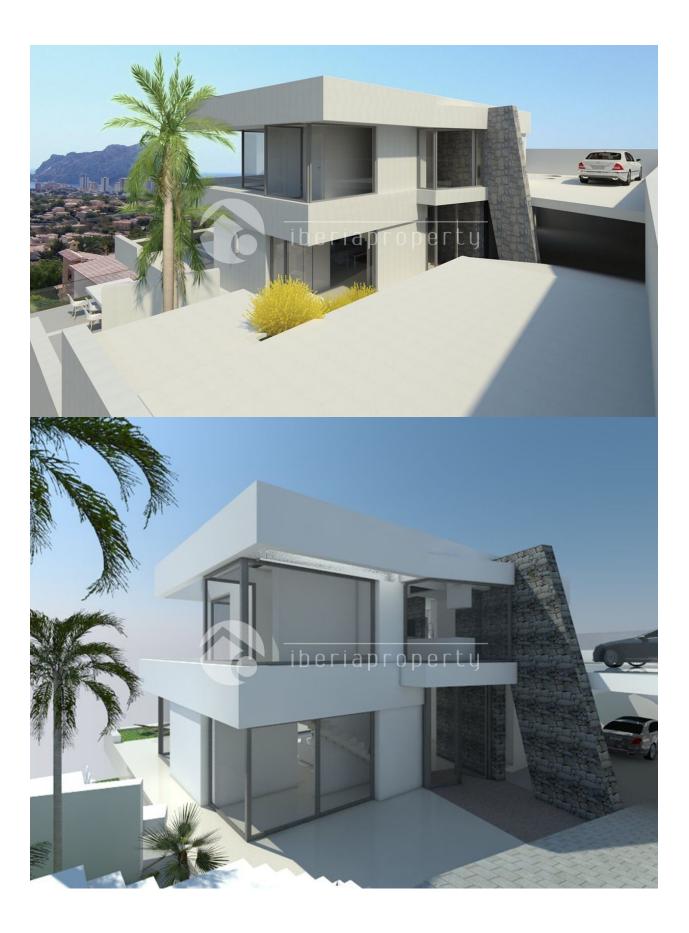

#### **BESCHREIBUNG**

SPECTACULAR VILLA in an elevated position situated just 2 km from the wonderful, sandy beaches of Calpe. With an open view to the sea and Benissa coastline this villa nestles against the hillside facing completely South. With its open plan kitchen design and many large glass windows, the property has a very bright and airy feel in its interior. Being a new build villa it will have all the modern touches you would expect from a villa built in 2015. The property is fitted with air conditioning and heating throughout. The garden is beautifully designed, partly tiled and the beautifully designed pool is surrounded by top quality decking. Outside the garden is low maintenance and landscaped with water irrigation and feeding system, a range of Mediterranean plants, trees and shrubs, fruit trees including. Barbecue and plenty of space for entertaining.