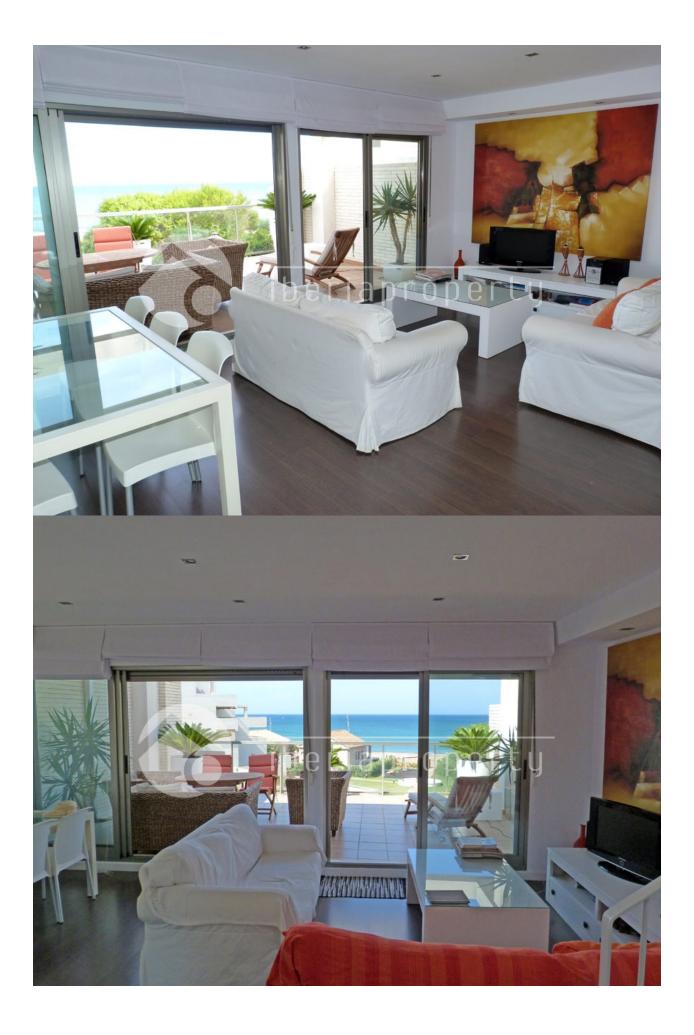

## BESCHREIBUNG

**REF: # 2951** 

Spectacular penthouse with front sea views located in urbanization at the first line of the beach in Denia, Costa Blanca, Alicante. The main floor is distributed in a living-dining room with access to a terrace overlooking the sea, a fully equipped separate kitchen with large back terrace with a barbecue area, 1 bedroom and 1 bathroom with shower. An interior staircase leads to the master bedroom with a bathroom en suite and 2 terraces, one of them in front of the sea and the other one could be converted into a third bedroom. It has a total of 160 sq meters built distributed in 2 floors with the best materials on the market: parquet flooring, aluminium windows with double glazing, air conditioning coldheat individual etc... The complex has community garden and swimming pool as well as direct access to the sandy beach. It is included in the price the parking place and the storage room in the communal garage. The furniture is optional. This penthouse is in Las Marinas km. 7 to Denia town.

## PROPERTY GALLERY

"OUR EXPERIENCE IS YOUR GUARANTEE"