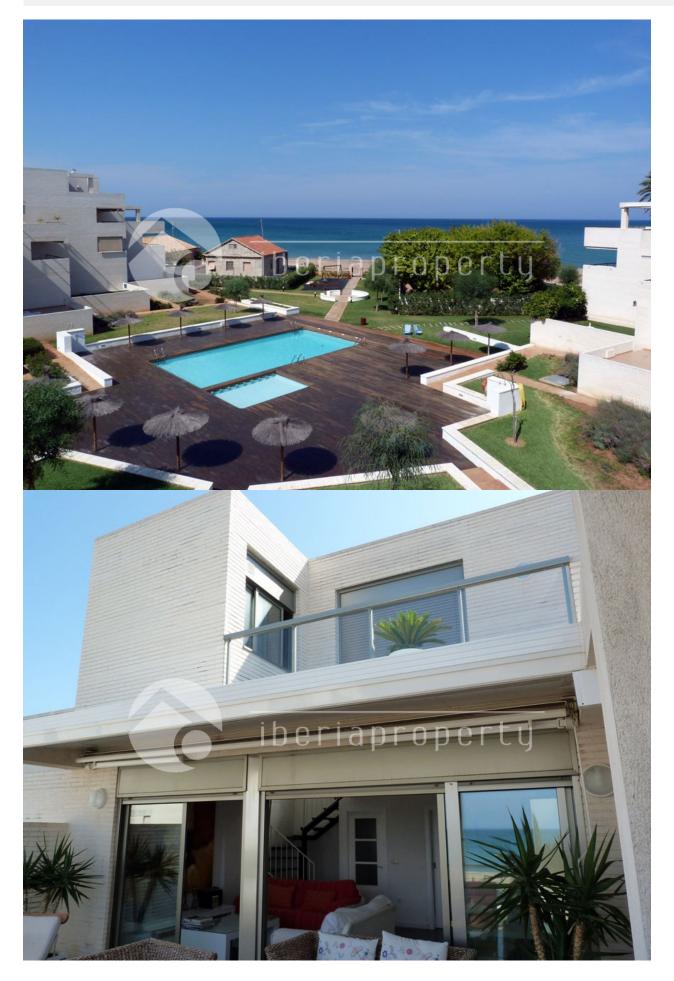

## BESCHREIBUNG

**REF: # 2951** 

Spectacular penthouse with front sea views located in urbanization at the first line of the beach in Denia, Costa Blanca, Alicante. The main floor is distributed in a living-dining room with access to a terrace overlooking the sea, a fully equipped separate kitchen with large back terrace with a barbecue area, 1 bedroom and 1 bathroom with shower. An interior staircase leads to the master bedroom with a bathroom en suite and 2 terraces, one of them in front of the sea and the other one could be converted into a third bedroom. It has a total of 160 sq meters built distributed in 2 floors with the best materials on the market: parquet flooring, aluminium windows with double glazing, air conditioning coldheat individual etc... The complex has community garden and swimming pool as well as direct access to the sandy beach. It is included in the price the parking place and the storage room in the communal garage. The furniture is optional. This penthouse is in Las Marinas km. 7 to Denia town.

## PROPERTY GALLERY

"OUR EXPERIENCE IS YOUR GUARANTEE"