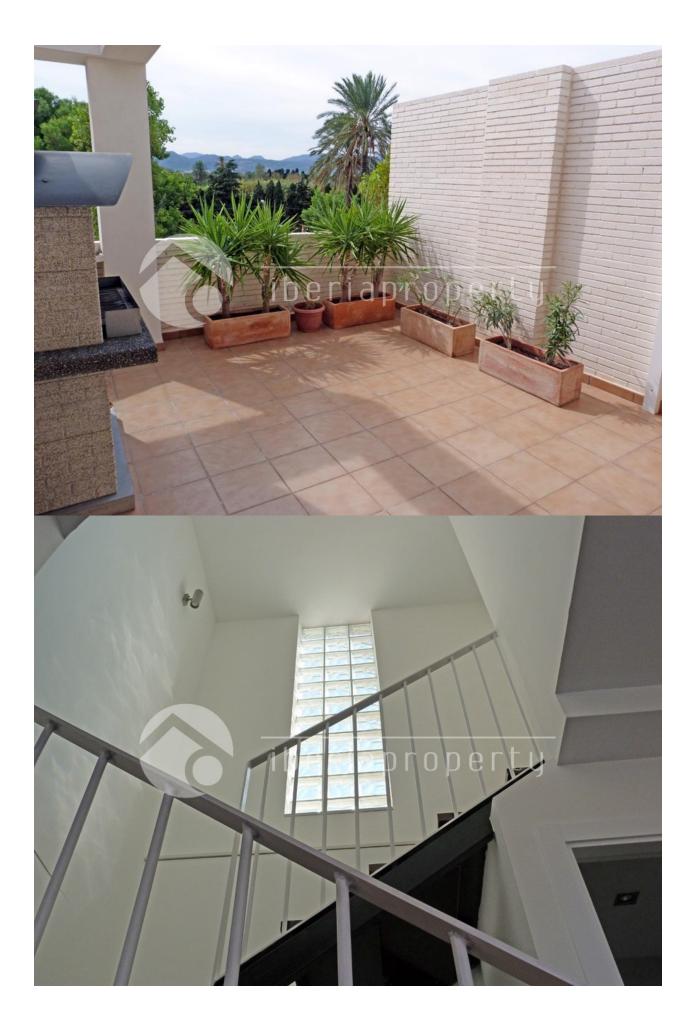

## BESCHREIBUNG

**REF: # 2951** 

Spectacular penthouse with front sea views located in urbanization at the first line of the beach in Denia, Costa Blanca, Alicante. The main floor is distributed in a living-dining room with access to a terrace overlooking the sea, a fully equipped separate kitchen with large back terrace with a barbecue area, 1 bedroom and 1 bathroom with shower. An interior staircase leads to the master bedroom with a bathroom en suite and 2 terraces, one of them in front of the sea and the other one could be converted into a third bedroom. It has a total of 160 sq meters built distributed in 2 floors with the best materials on the market: parquet flooring, aluminium windows with double glazing, air conditioning coldheat individual etc... The complex has community garden and swimming pool as well as direct access to the sandy beach. It is included in the price the parking place and the storage room in the communal garage. The furniture is optional. This penthouse is in Las Marinas km. 7 to Denia town.