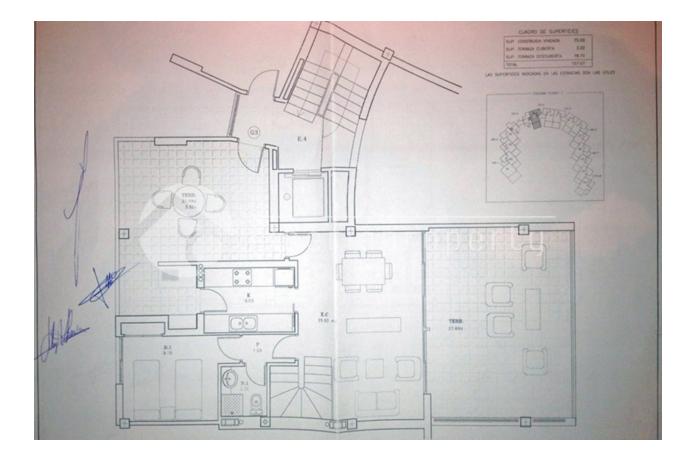

## BESCHREIBUNG

**REF: # 2951** 

Spectacular penthouse with front sea views located in urbanization at the first line of the beach in Denia, Costa Blanca, Alicante. The main floor is distributed in a living-dining room with access to a terrace overlooking the sea, a fully equipped separate kitchen with large back terrace with a barbecue area, 1 bedroom and 1 bathroom with shower. An interior staircase leads to the master bedroom with a bathroom en suite and 2 terraces, one of them in front of the sea and the other one could be converted into a third bedroom. It has a total of 160 sq meters built distributed in 2 floors with the best materials on the market: parquet flooring, aluminium windows with double glazing, air conditioning coldheat individual etc... The complex has community garden and swimming pool as well as direct access to the sandy beach. It is included in the price the parking place and the storage room in the communal garage. The furniture is optional. This penthouse is in Las Marinas km. 7 to Denia town.