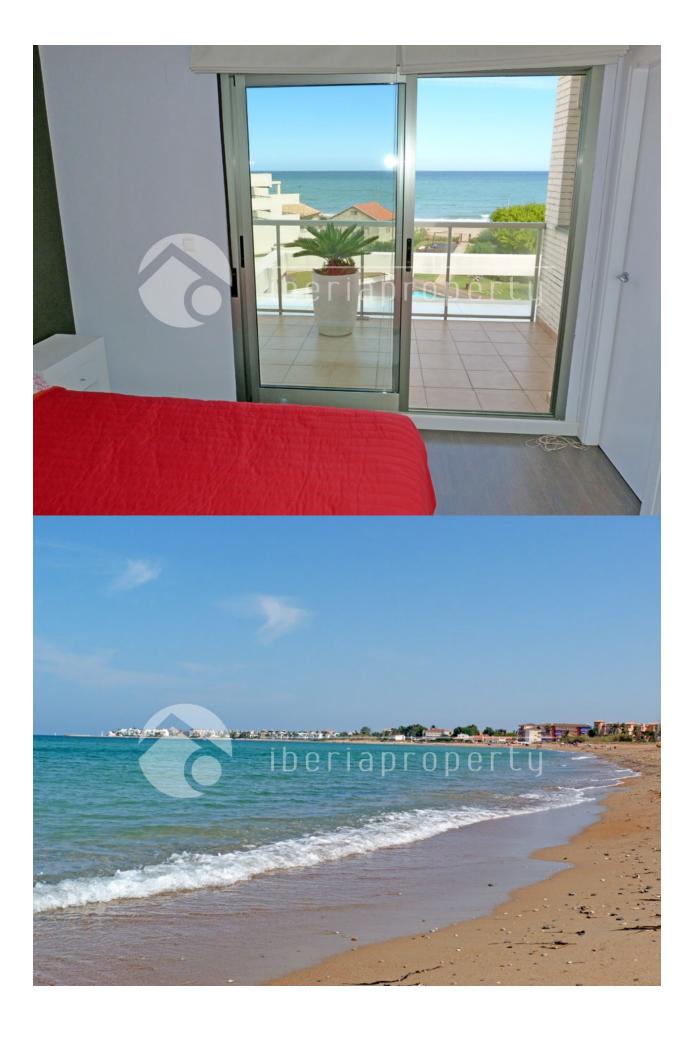

## BESCHREIBUNG

**REF: # 2951** 

Spectacular penthouse with front sea views located in urbanization at the first line of the beach in Denia, Costa Blanca, Alicante. The main floor is distributed in a living-dining room with access to a terrace overlooking the sea, a fully equipped separate kitchen with large back terrace with a barbecue area, 1 bedroom and 1 bathroom with shower. An interior staircase leads to the master bedroom with a bathroom en suite and 2 terraces, one of them in front of the sea and the other one could be converted into a third bedroom. It has a total of 160 sq meters built distributed in 2 floors with the best materials on the market: parquet flooring, aluminium windows with double glazing, air conditioning coldheat individual etc... The complex has community garden and swimming pool as well as direct access to the sandy beach. It is included in the price the parking place and the storage room in the communal garage. The furniture is optional. This penthouse is in Las Marinas km. 7 to Denia town.

## **ENERGETIC CERTIFIED**

| STIL                      | ANSICHTEN                           | KLIMAANLAGE | ENTFERNUNG :        |
|---------------------------|-------------------------------------|-------------|---------------------|
| Mediterran                | Meerblick                           | Zentral     | Strand : 100 m      |
|                           |                                     |             | Flughafen: 100 Km   |
|                           |                                     |             | Stadtzentrum : 7 Km |
| PARKPLATZ                 | GARTENTERRASSEN                     |             |                     |
| Garage Anzahl Autos : 1   | • überdachte Terrasse               |             |                     |
| Parkplatz Anzahl Autos: 1 | <ul> <li>offene Terrasse</li> </ul> |             |                     |
|                           |                                     |             |                     |