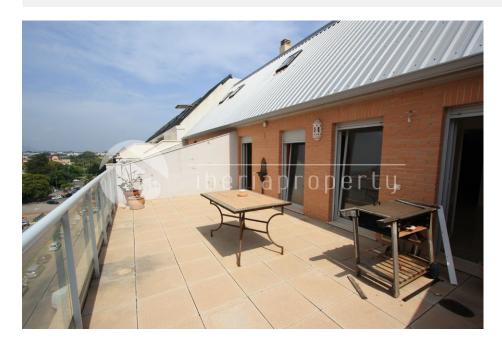

## BESCHREIBUNG

Spectacular penthouse-maisonnette in the town of Denia, Costa Blanca, Alicante. It's on the 6th floor with elevator, large living room with access to a terrace of 29 sq overlooking the mountain, large independent kitchen which also gives exit to the terrace, 2 bedrooms and a bathroom. Through an interior staircase the first floor is reached where there is another bedroom, a second bathroom and a large covered veranda with access to a small terrace. Total 106 m2 and 40 m2 of terraces. The property was newly built with the best materials, marble floors, central hot/cold air conditioning etc. The sale price also includes a parking place in the basement of the building. It is located in the town of Denia, within walking distance of the Yacht Club, the beach and it is close to the amenities.