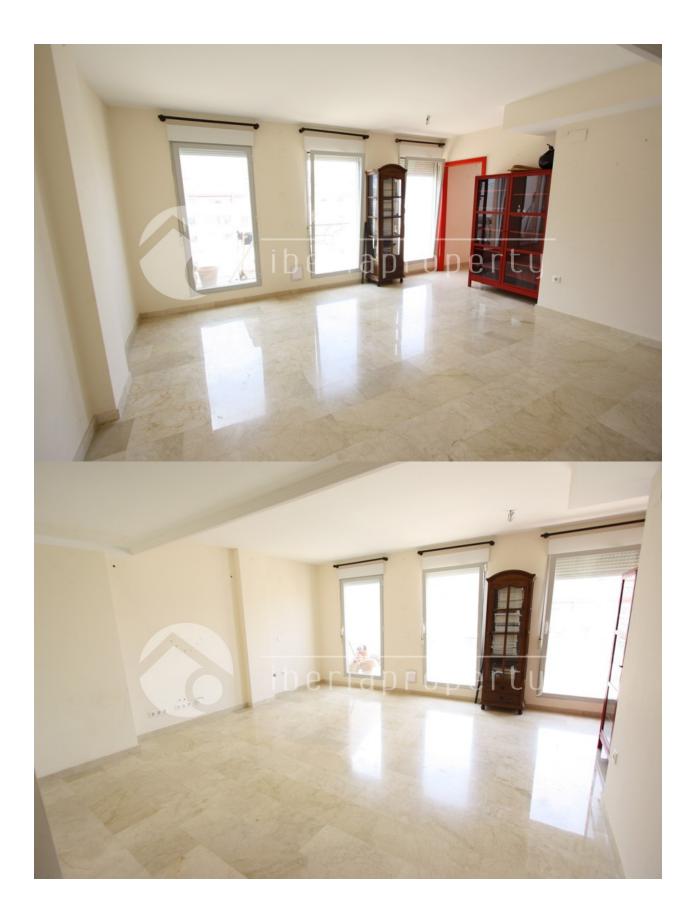

## BESCHREIBUNG

Spectacular penthouse-maisonnette in the town of Denia, Costa Blanca, Alicante. It's on the 6th floor with elevator, large living room with access to a terrace of 29 sq overlooking the mountain, large independent kitchen which also gives exit to the terrace, 2 bedrooms and a bathroom. Through an interior staircase the first floor is reached where there is another bedroom, a second bathroom and a large covered veranda with access to a small terrace. Total 106 m2 and 40 m2 of terraces. The property was newly built with the best materials, marble floors, central hot/cold air conditioning etc. The sale price also includes a parking place in the basement of the building. It is located in the town of Denia, within walking distance of the Yacht Club, the beach and it is close to the amenities.