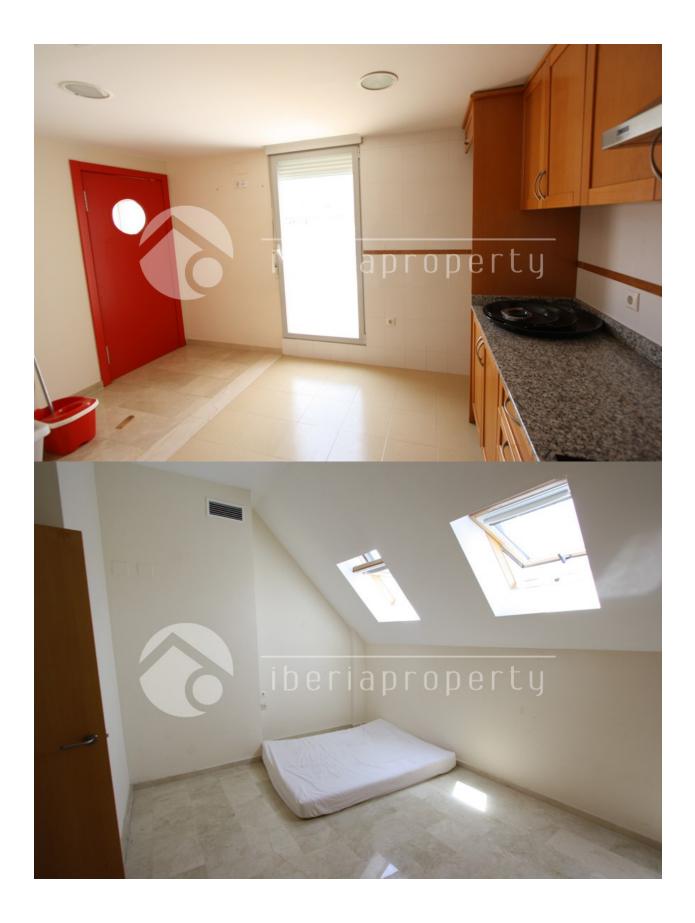

## BESCHREIBUNG

Spectacular penthouse-maisonnette in the town of Denia, Costa Blanca, Alicante. It's on the 6th floor with elevator, large living room with access to a terrace of 29 sq overlooking the mountain, large independent kitchen which also gives exit to the terrace, 2 bedrooms and a bathroom. Through an interior staircase the first floor is reached where there is another bedroom, a second bathroom and a large covered veranda with access to a small terrace. Total 106 m2 and 40 m2 of terraces. The property was newly built with the best materials, marble floors, central hot/cold air conditioning etc. The sale price also includes a parking place in the basement of the building. It is located in the town of Denia, within walking distance of the Yacht Club, the beach and it is close to the amenities.