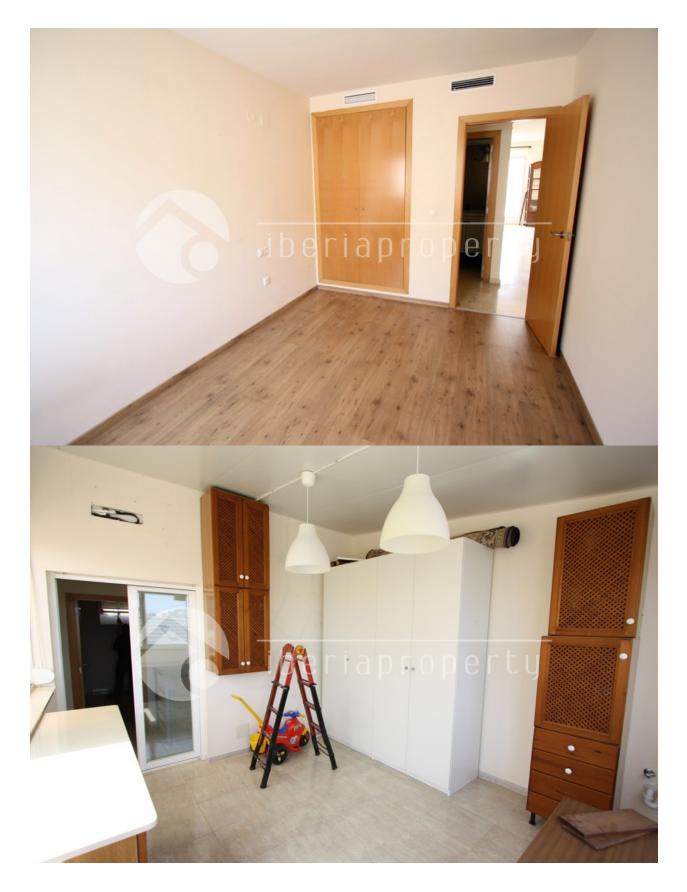

## BESCHREIBUNG

Spectacular penthouse-maisonnette in the town of Denia, Costa Blanca, Alicante. It's on the 6th floor with elevator, large living room with access to a terrace of 29 sq overlooking the mountain, large independent kitchen which also gives exit to the terrace, 2 bedrooms and a bathroom. Through an interior staircase the first floor is reached where there is another bedroom, a second bathroom and a large covered veranda with access to a small terrace. Total 106 m2 and 40 m2 of terraces. The property was newly built with the best materials, marble floors, central hot/cold air conditioning etc. The sale price also includes a parking place in the basement of the building. It is located in the town of Denia, within walking distance of the Yacht Club, the beach and it is close to the amenities.