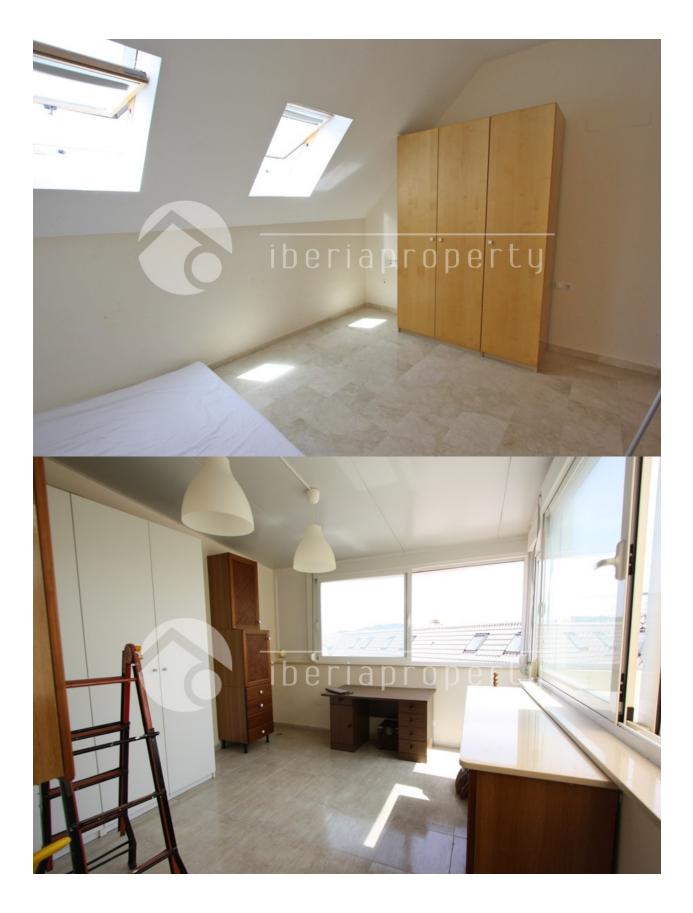

## BESCHREIBUNG

Spectacular penthouse-maisonnette in the town of Denia, Costa Blanca, Alicante. It's on the 6th floor with elevator, large living room with access to a terrace of 29 sq overlooking the mountain, large independent kitchen which also gives exit to the terrace, 2 bedrooms and a bathroom. Through an interior staircase the first floor is reached where there is another bedroom, a second bathroom and a large covered veranda with access to a small terrace. Total 106 m2 and 40 m2 of terraces. The property was newly built with the best materials, marble floors, central hot/cold air conditioning etc. The sale price also includes a parking place in the basement of the building. It is located in the town of Denia, within walking distance of the Yacht Club, the beach and it is close to the amenities.