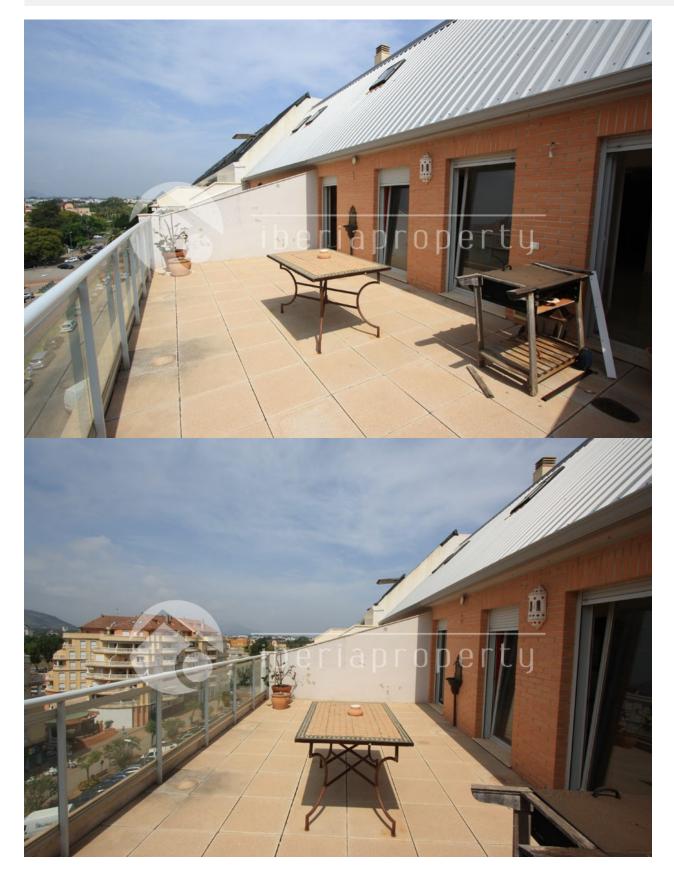

## BESCHREIBUNG

Spectacular penthouse-maisonnette in the town of Denia, Costa Blanca, Alicante. It's on the 6th floor with elevator, large living room with access to a terrace of 29 sq overlooking the mountain, large independent kitchen which also gives exit to the terrace, 2 bedrooms and a bathroom. Through an interior staircase the first floor is reached where there is another bedroom, a second bathroom and a large covered veranda with access to a small terrace. Total 106 m2 and 40 m2 of terraces. The property was newly built with the best materials, marble floors, central hot/cold air conditioning etc. The sale price also includes a parking place in the basement of the building. It is located in the town of Denia, within walking distance of the Yacht Club, the beach and it is close to the amenities.