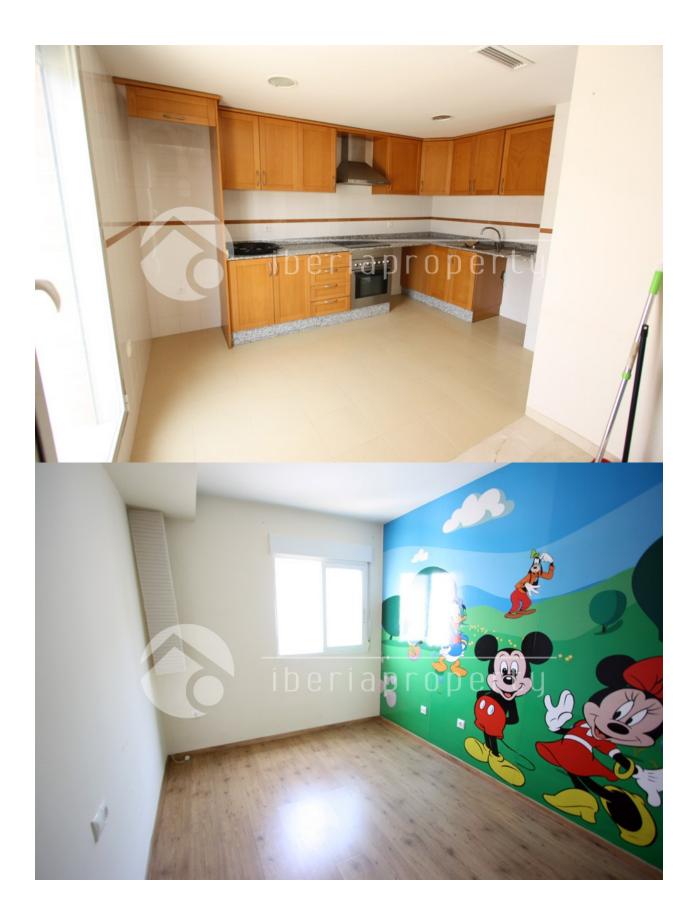

## BESCHREIBUNG

Spectacular penthouse-maisonnette in the town of Denia, Costa Blanca, Alicante. It's on the 6th floor with elevator, large living room with access to a terrace of 29 sq overlooking the mountain, large independent kitchen which also gives exit to the terrace, 2 bedrooms and a bathroom. Through an interior staircase the first floor is reached where there is another bedroom, a second bathroom and a large covered veranda with access to a small terrace. Total 106 m2 and 40 m2 of terraces. The property was newly built with the best materials, marble floors, central hot/cold air conditioning etc. The sale price also includes a parking place in the basement of the building. It is located in the town of Denia, within walking distance of the Yacht Club, the beach and it is close to the amenities.