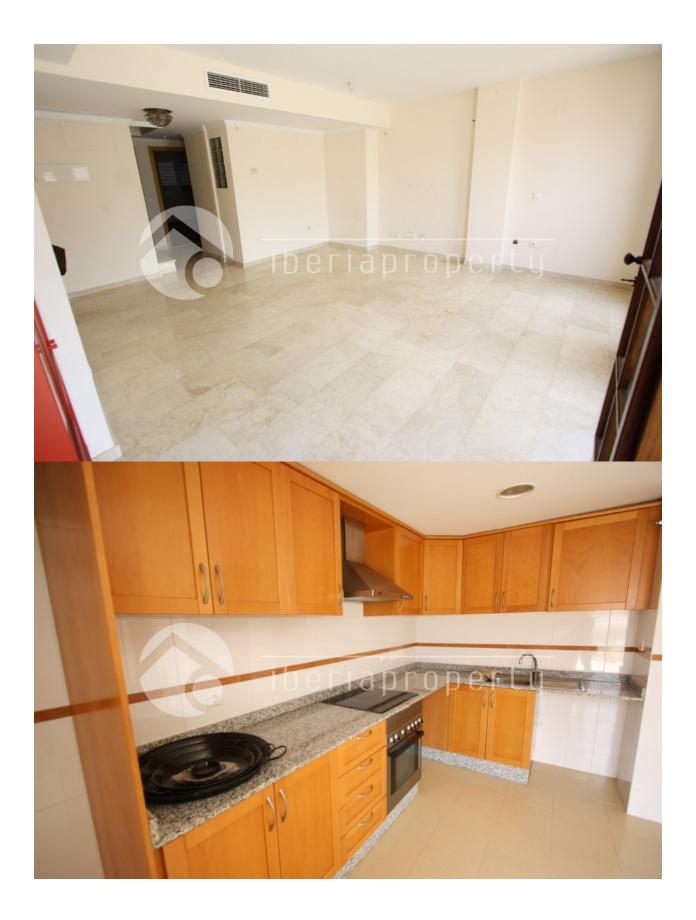

## BESCHREIBUNG

Spectacular penthouse-maisonnette in the town of Denia, Costa Blanca, Alicante. It's on the 6th floor with elevator, large living room with access to a terrace of 29 sq overlooking the mountain, large independent kitchen which also gives exit to the terrace, 2 bedrooms and a bathroom. Through an interior staircase the first floor is reached where there is another bedroom, a second bathroom and a large covered veranda with access to a small terrace. Total 106 m2 and 40 m2 of terraces. The property was newly built with the best materials, marble floors, central hot/cold air conditioning etc. The sale price also includes a parking place in the basement of the building. It is located in the town of Denia, within walking distance of the Yacht Club, the beach and it is close to the amenities.