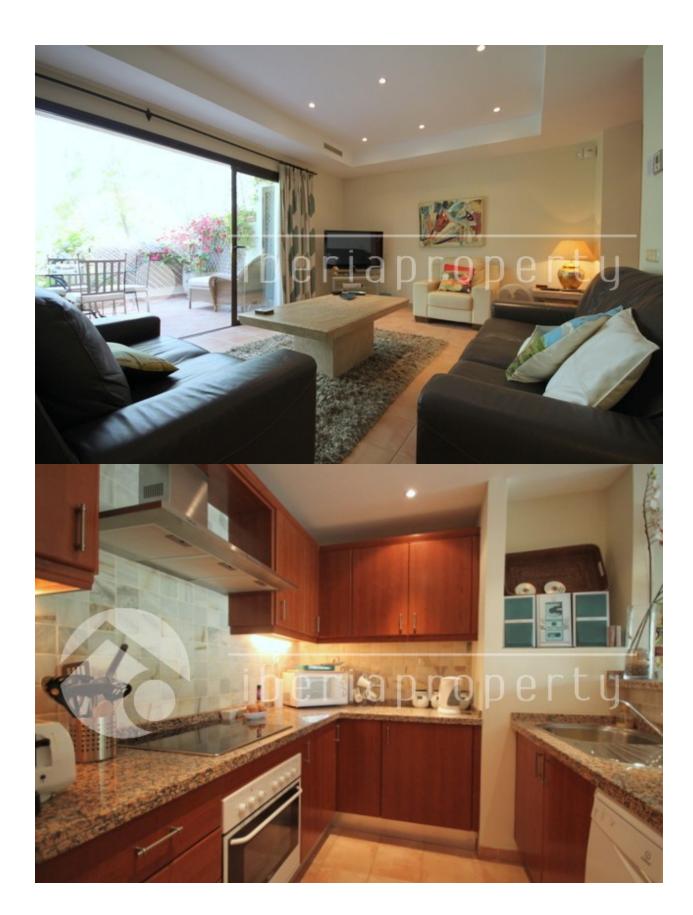

#### **BESCHREIBUNG**

Located close to Marbella, this 2nd floor apartment has the best of all worlds. Within the tranquil urbanisation Pueblo del Rio, this property is light, spacious and close to everything. A generous open hallway leads to the Lounge/dining room, which looks out onto the charming balcony, with views to the countryside and the flowing River Real, amongst the nature of the Mediterranean lifestyle. Further a closed kitchen fully equipped, has a breakfast bar leading to the dining area and granite countertops. Further there are two double bedrooms, the master with ensuite bathroom, and one with a shared bathroom. The community has a beautiful swimming pool, in an enclosed and safe environment, with full changing rooms and showers. Additional features include, A/C, Elevator, underground parking space, and storage room. A few minutes away you can enjoy some of the finest golf courses, and the lovely beaches of Marbella, shopping and amenities. For the LATEST properties, CLICK HERE

#### KÚCHE **GARTENTERRASSEN**

- geschlossene KücheAusgestattet offene Terrasse Aussenbeleuchtung Palmen
  - Spielplatzumzäunt • Rasen
  - Gemeinschaftsgarten