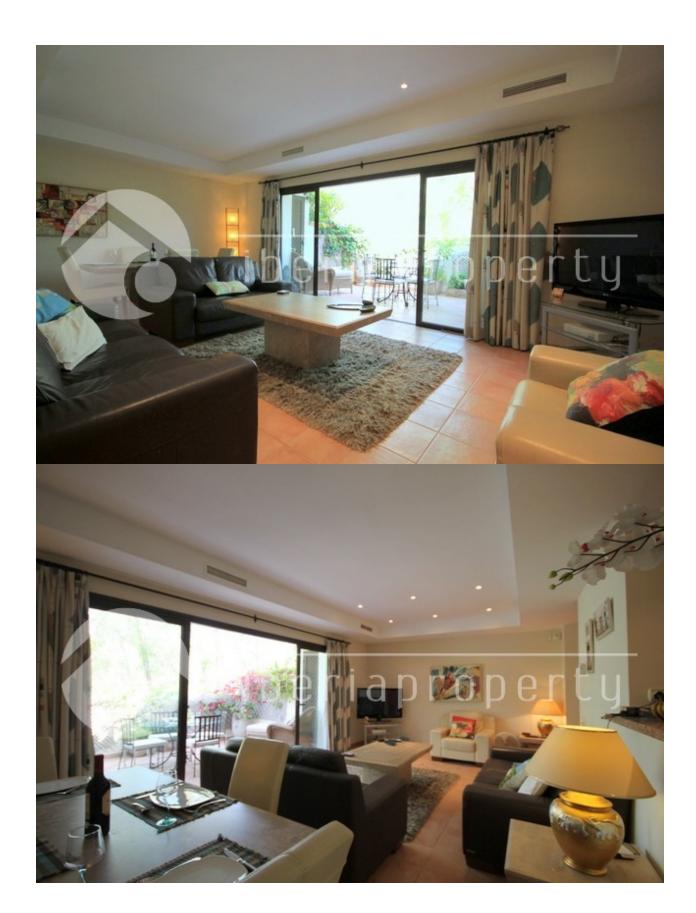

#### **BESCHREIBUNG**

Located close to Marbella, this 2nd floor apartment has the best of all worlds. Within the tranquil urbanisation Pueblo del Rio, this property is light, spacious and close to everything. A generous open hallway leads to the Lounge/dining room, which looks out onto the charming balcony, with views to the countryside and the flowing River Real, amongst the nature of the Mediterranean lifestyle. Further a closed kitchen fully equipped, has a breakfast bar leading to the dining area and granite countertops. Further there are two double bedrooms, the master with ensuite bathroom, and one with a shared bathroom. The community has a beautiful swimming pool, in an enclosed and safe environment, with full changing rooms and showers. Additional features include, A/C, Elevator, underground parking space, and storage room. A few minutes away you can enjoy some of the finest golf courses, and the lovely beaches of Marbella, shopping and amenities. For the LATEST properties, CLICK HERE