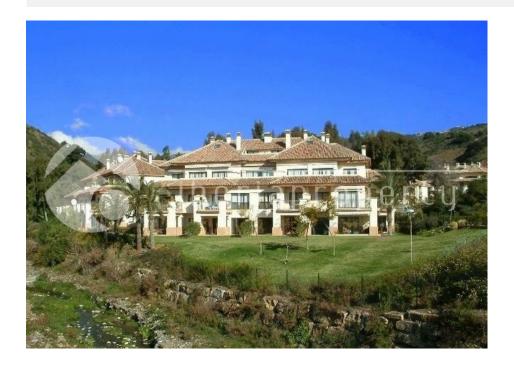

## MARBELLA (PUEBLO DEL RIO)

| INFO                  |                                 |  |
|-----------------------|---------------------------------|--|
| PREIS:                | 250.000 €                       |  |
| TYP EIGENTUM:         | Appartment                      |  |
| STADT:                | Marbella<br>(Pueblo del<br>Rio) |  |
| SCHLAFZIMMER:         | 2                               |  |
| BADEZIMMER:           | 2                               |  |
| GEBAUT ( m2 ):        | -                               |  |
| GRUNDSTÜCK ( m2<br>): | -                               |  |
| TERRASSE ( m2 ):      | -                               |  |
| JAHR:                 | -                               |  |
| ETAGEN:               | 2                               |  |
| Nachricht             | -                               |  |

#### **BESCHREIBUNG**

Located close to Marbella, this 2nd floor apartment has the best of all worlds. Within the tranquil urbanisation Pueblo del Rio, this property is light, spacious and close to everything. A generous open hallway leads to the Lounge/dining room, which looks out onto the charming balcony, with views to the countryside and the flowing River Real, amongst the nature of the Mediterranean lifestyle. Further a closed kitchen fully equipped, has a breakfast bar leading to the dining area and granite countertops. Further there are two double bedrooms, the master with ensuite bathroom, and one with a shared bathroom. The community has a beautiful swimming pool, in an enclosed and safe environment, with full changing rooms and showers. Additional features include, A/C, Elevator, underground parking space, and storage room. A few minutes away you can enjoy some of the finest golf courses, and the lovely beaches of Marbella, shopping and amenities. For the LATEST properties, CLICK HERE