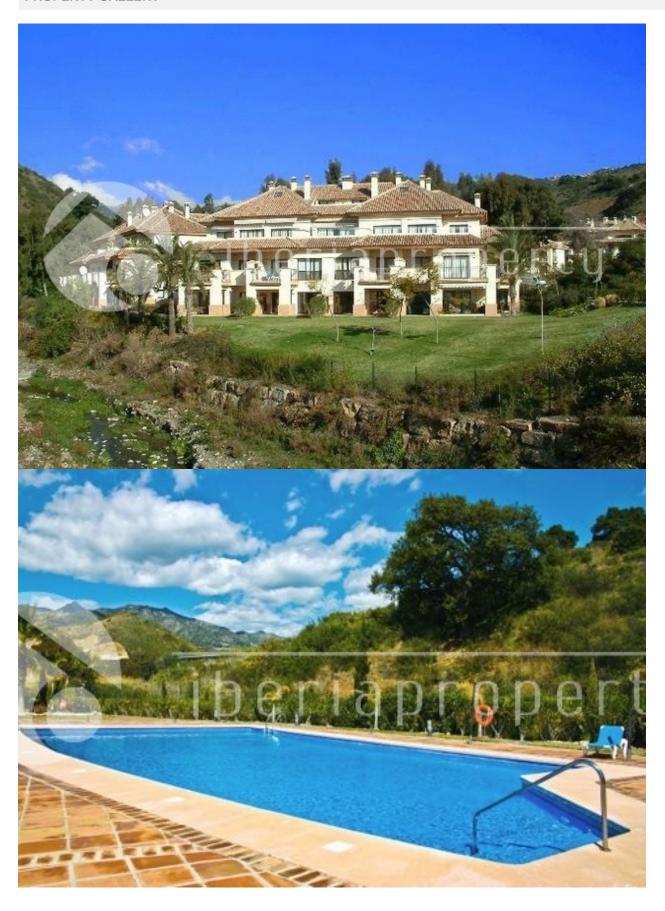

#### **BESCHREIBUNG**

Located close to Marbella, this 2nd floor apartment has the best of all worlds. Within the tranquil urbanisation Pueblo del Rio, this property is light, spacious and close to everything. A generous open hallway leads to the Lounge/dining room, which looks out onto the charming balcony, with views to the countryside and the flowing River Real, amongst the nature of the Mediterranean lifestyle. Further a closed kitchen fully equipped, has a breakfast bar leading to the dining area and granite countertops. Further there are two double bedrooms, the master with ensuite bathroom, and one with a shared bathroom. The community has a beautiful swimming pool, in an enclosed and safe environment, with full changing rooms and showers. Additional features include, A/C, Elevator, underground parking space, and storage room. A few minutes away you can enjoy some of the finest golf courses, and the lovely beaches of Marbella, shopping and amenities. For the LATEST properties, CLICK HERE