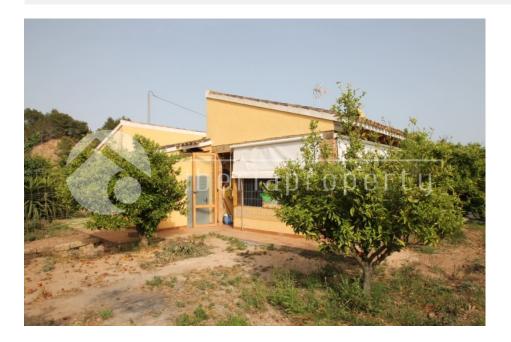

## LA NUCIA/POLOP (CALLOSA DENSARRIA)

| INFO                   |                                             |  |  |
|------------------------|---------------------------------------------|--|--|
| PREIS:                 | 149.500 €                                   |  |  |
| TYP EIGENTUM:          | Villa                                       |  |  |
| STADT:                 | La<br>Nucia/Polop<br>(Callosa<br>dEnsarria) |  |  |
| SCHLAFZIMMER:          | 2                                           |  |  |
| BADEZIMMER:            | 1                                           |  |  |
| GEBAUT ( m2 ):         | 100                                         |  |  |
| GRUNDSTÜCK ( m<br>2 ): | 1.000                                       |  |  |
| TERRASSE ( m2 ):       | -                                           |  |  |
| JAHR:                  | -                                           |  |  |
| ETAGEN:                | 1                                           |  |  |
| Nachricht              | -                                           |  |  |

## BESCHREIBUNG

This south oriented villa, on one floor gives you the country side feeling but is at a very central location, very close to the village Altea la Vella and Callosa. It has two good size bedrooms with high ceilings and one bathroom. One part of the villa has been made as an outdoor kitchen with BBQ. The property was built in 2003 on a flat plot of 1000 m2 is fenced and has it's own vegetable garden, orange trees and has enough parking for two cars. It has a two fire places and can be easily converted into a very nice holiday or residential home with a small investment. Very interesting buy.