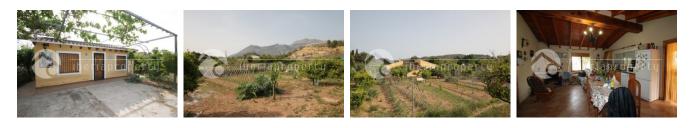

## LA NUCIA/POLOP (CALLOSA DENSARRIA)

| INFO                   |                                             |  |  |
|------------------------|---------------------------------------------|--|--|
| PREIS:                 | 149.500 €                                   |  |  |
| TYP EIGENTUM:          | Villa                                       |  |  |
| STADT:                 | La<br>Nucia/Polop<br>(Callosa<br>dEnsarria) |  |  |
| SCHLAFZIMMER:          | 2                                           |  |  |
| BADEZIMMER:            | 1                                           |  |  |
| GEBAUT ( m2 ):         | 100                                         |  |  |
| GRUNDSTÜCK ( m<br>2 ): | 1.000                                       |  |  |
| TERRASSE ( m2 ):       | -                                           |  |  |
| JAHR:                  | -                                           |  |  |
| ETAGEN:                | 1                                           |  |  |
| Nachricht              | -                                           |  |  |

## BESCHREIBUNG

This south oriented villa, on one floor gives you the country side feeling but is at a very central location, very close to the village Altea la Vella and Callosa. It has two good size bedrooms with high ceilings and one bathroom. One part of the villa has been made as an outdoor kitchen with BBQ. The property was built in 2003 on a flat plot of 1000 m2 is fenced and has it's own vegetable garden, orange trees and has enough parking for two cars. It has a two fire places and can be easily converted into a very nice holiday or residential home with a small investment. Very interesting buy.