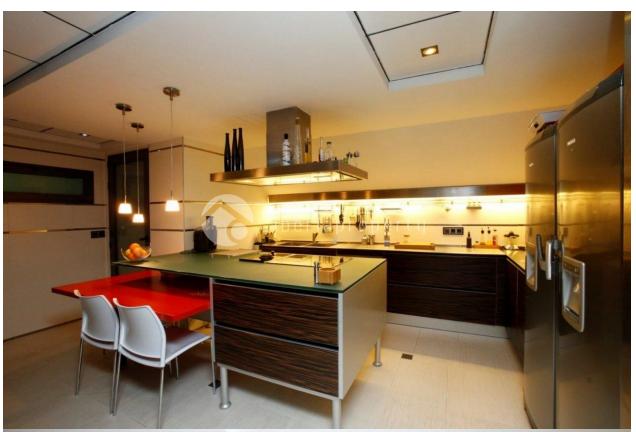

### **BESCHREIBUNG**

A dream coming true by seeing this unique penthouse. This fantastic top floor apartment were originally two brand new apartments which the owner completely transformed into one beautiful penthouse of 286 m2, occupying the whole top floor. The spacious terrace of 38m2 has lovely sea views but also the living room and the master bedroom do have sea views. Only the best available materials were used like slate and marble, iroko, cherry and oak wood any many other details which we can show you during a visit. The living room is spacious with a central, extentable table with a capacity up to 14 people and it is separated into two areas. The German, quality kitchen has appliances and high-end furniture, have both gas and electric cooking and a extra big extractor hood. Three of the four bedrooms have ensuite bathrooms, one with jacuzzi, separate shower. All facilities are of a high quality as the water system for solar energy, air conditioning, etc. The furniture in this dream apartment has been specially designed and tailor-made. This beautiful penthouse is