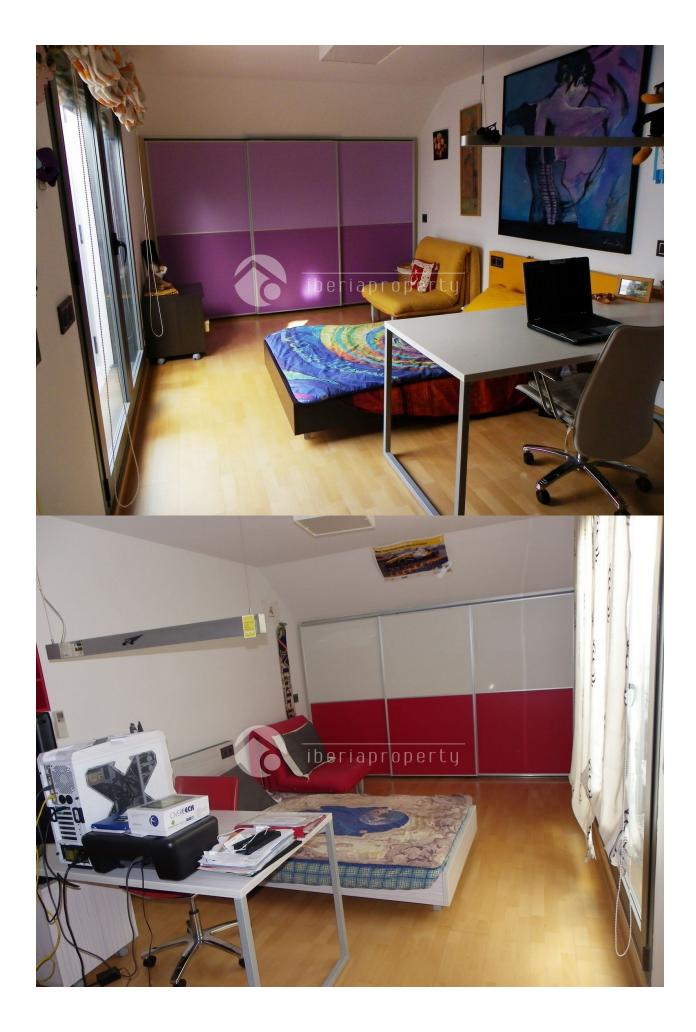

### **BESCHREIBUNG**

A dream coming true by seeing this unique penthouse. This fantastic top floor apartment were originally two brand new apartments which the owner completely transformed into one beautiful penthouse of 286 m2, occupying the whole top floor. The spacious terrace of 38m2 has lovely sea views but also the living room and the master bedroom do have sea views. Only the best available materials were used like slate and marble, iroko, cherry and oak wood any many other details which we can show you during a visit. The living room is spacious with a central, extentable table with a capacity up to 14 people and it is separated into two areas. The German, quality kitchen has appliances and high-end furniture, have both gas and electric cooking and a extra big extractor hood. Three of the four bedrooms have ensuite bathrooms, one with jacuzzi, separate shower. All facilities are of a high quality as the water system for solar energy, air conditioning, etc. The furniture in this dream apartment has been specially designed and tailor-made. This beautiful penthouse is

considered one of the "unique" penthouses in the center of Altea and definitely worth a visit!