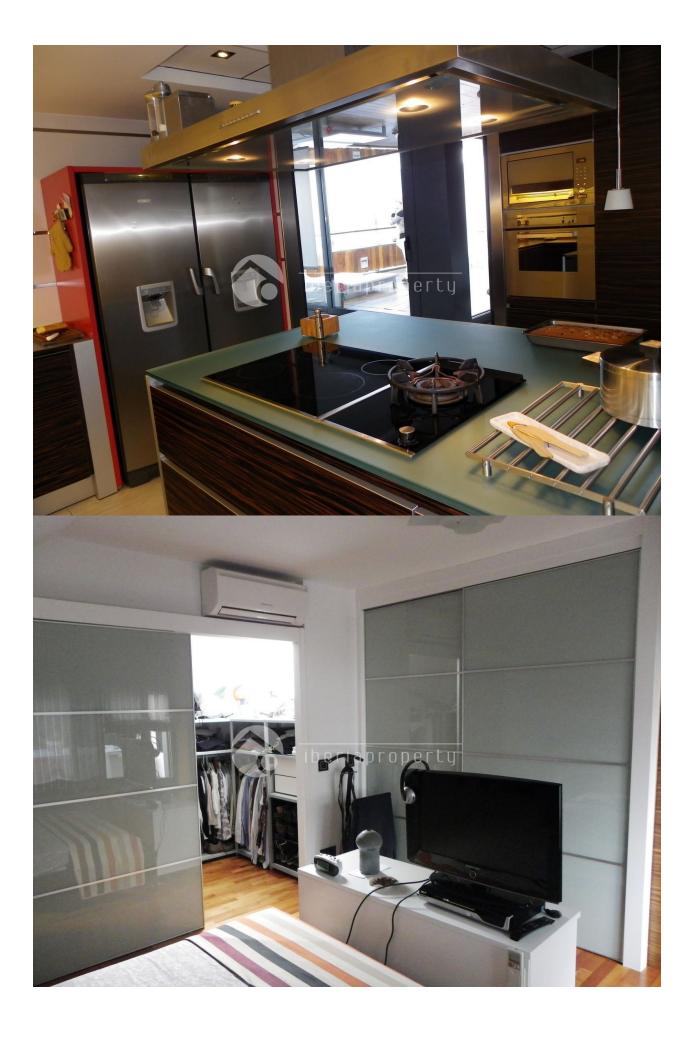

### **BESCHREIBUNG**

A dream coming true by seeing this unique penthouse. This fantastic top floor apartment were originally two brand new apartments which the owner completely transformed into one beautiful penthouse of 286 m2, occupying the whole top floor. The spacious terrace of 38m2 has lovely sea views but also the living room and the master bedroom do have sea views. Only the best available materials were used like slate and marble, iroko, cherry and oak wood any many other details which we can show you during a visit. The living room is spacious with a central, extentable table with a capacity up to 14 people and it is separated into two areas. The German, quality kitchen has appliances and high-end furniture, have both gas and electric cooking and a extra big extractor hood. Three of the four bedrooms have ensuite bathrooms, one with jacuzzi, separate shower. All facilities are of a high quality as the water system for solar energy, air conditioning, etc. The furniture in this dream apartment has been specially designed and tailor-made. This beautiful penthouse is

considered one of the "unique" penthouses in the center of Altea and definitely worth a visit!