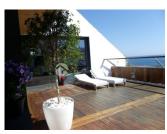

### **BESCHREIBUNG**

A dream coming true by seeing this unique penthouse. This fantastic top floor apartment were originally two brand new apartments which the owner completely transformed into one beautiful penthouse of 286 m2, occupying the whole top floor. The spacious terrace of 38m2 has lovely sea views but also the living room and the master bedroom do have sea views. Only the best available materials were used like slate and marble, iroko, cherry and oak wood any many other details which we can show you during a visit. The living room is spacious with a central, extentable table with a capacity up to 14 people and it is separated into two areas. The German, quality kitchen has appliances and high-end furniture, have both gas and electric cooking and a extra big extractor hood. Three of the four bedrooms have ensuite bathrooms, one with jacuzzi, separate shower. All facilities are of a high quality as the water system for solar energy, air conditioning, etc. The furniture in this dream apartment has been specially designed and tailor-made. This beautiful penthouse is

considered one of the "unique" penthouses in the center of Altea and definitely worth a visit!