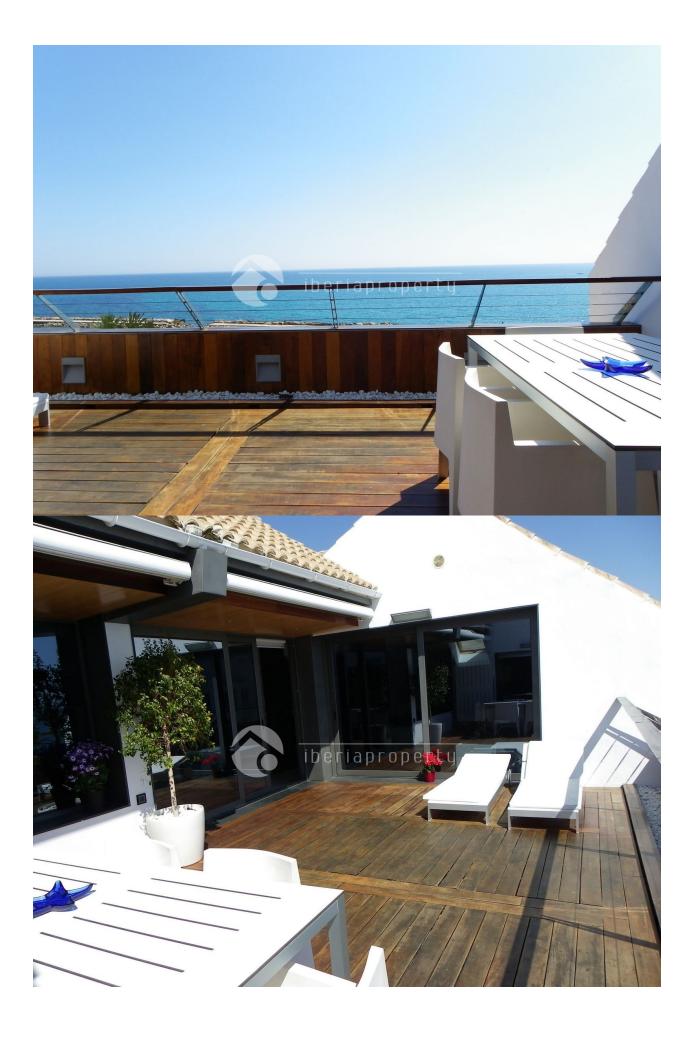

### **BESCHREIBUNG**

A dream coming true by seeing this unique penthouse. This fantastic top floor apartment were originally two brand new apartments which the owner completely transformed into one beautiful penthouse of 286 m2, occupying the whole top floor. The spacious terrace of 38m2 has lovely sea views but also the living room and the master bedroom do have sea views. Only the best available materials were used like slate and marble, iroko, cherry and oak wood any many other details which we can show you during a visit. The living room is spacious with a central, extentable table with a capacity up to 14 people and it is separated into two areas. The German, quality kitchen has appliances and high-end furniture, have both gas and electric cooking and a extra big extractor hood. Three of the four bedrooms have ensuite bathrooms, one with jacuzzi, separate shower. All facilities are of a high quality as the water system for solar energy, air conditioning, etc. The furniture in this dream apartment has been specially designed and tailor-made. This beautiful penthouse is

considered one of the "unique" penthouses in the center of Altea and definitely worth a visit!