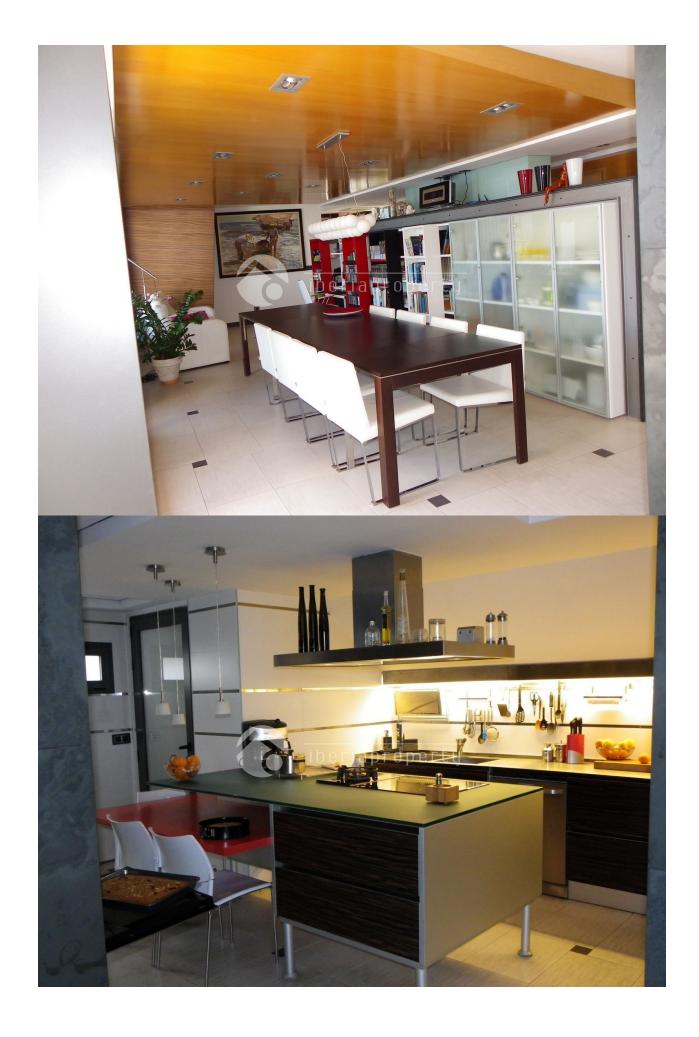

### **BESCHREIBUNG**

A dream coming true by seeing this unique penthouse. This fantastic top floor apartment were originally two brand new apartments which the owner completely transformed into one beautiful penthouse of 286 m2, occupying the whole top floor. The spacious terrace of 38m2 has lovely sea views but also the living room and the master bedroom do have sea views. Only the best available materials were used like slate and marble, iroko, cherry and oak wood any many other details which we can show you during a visit. The living room is spacious with a central, extentable table with a capacity up to 14 people and it is separated into two areas. The German, quality kitchen has appliances and high-end furniture, have both gas and electric cooking and a extra big extractor hood. Three of the four bedrooms have ensuite bathrooms, one with jacuzzi, separate shower. All facilities are of a high quality as the water system for solar energy, air conditioning, etc. The furniture in this dream apartment has been specially designed and tailor-made. This beautiful penthouse is

considered one of the "unique" penthouses in the center of Altea and definitely worth a visit!