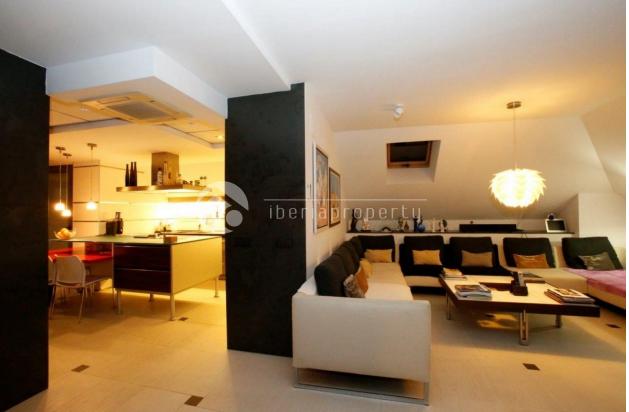

### **BESCHREIBUNG**

A dream coming true by seeing this unique penthouse. This fantastic top floor apartment were originally two brand new apartments which the owner completely transformed into one beautiful penthouse of 286 m2, occupying the whole top floor. The spacious terrace of 38m2 has lovely sea views but also the living room and the master bedroom do have sea views. Only the best available materials were used like slate and marble, iroko, cherry and oak wood any many other details which we can show you during a visit. The living room is spacious with a central, extentable table with a capacity up to 14 people and it is separated into two areas. The German, quality kitchen has appliances and high-end furniture, have both gas and electric cooking and a extra big extractor hood. Three of the four bedrooms have ensuite bathrooms, one with jacuzzi, separate shower. All facilities are of a high quality as the water system for solar energy, air conditioning, etc. The furniture in this dream apartment has been specially designed and tailor-made. This beautiful penthouse is