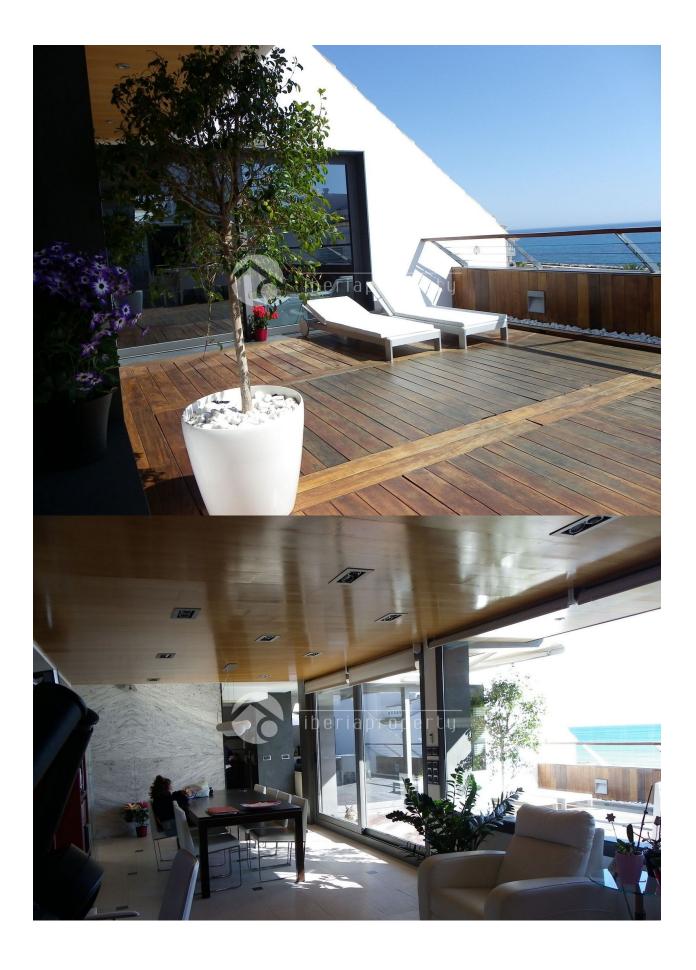

### **BESCHREIBUNG**

A dream coming true by seeing this unique penthouse. This fantastic top floor apartment were originally two brand new apartments which the owner completely transformed into one beautiful penthouse of 286 m2, occupying the whole top floor. The spacious terrace of 38m2 has lovely sea views but also the living room and the master bedroom do have sea views. Only the best available materials were used like slate and marble, iroko, cherry and oak wood any many other details which we can show you during a visit. The living room is spacious with a central, extentable table with a capacity up to 14 people and it is separated into two areas. The German, quality kitchen has appliances and high-end furniture, have both gas and electric cooking and a extra big extractor hood. Three of the four bedrooms have ensuite bathrooms, one with jacuzzi, separate shower. All facilities are of a high quality as the water system for solar energy, air conditioning, etc. The furniture in this dream apartment has been specially designed and tailor-made. This beautiful penthouse is

considered one of the "unique" penthouses in the center of Altea and definitely worth a visit!