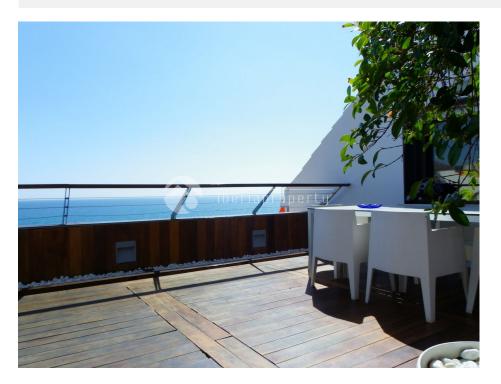

### **BESCHREIBUNG**

A dream coming true by seeing this unique penthouse. This fantastic top floor apartment were originally two brand new apartments which the owner completely transformed into one beautiful penthouse of 286 m2, occupying the whole top floor. The spacious terrace of 38m2 has lovely sea views but also the living room and the master bedroom do have sea views. Only the best available materials were used like slate and marble, iroko, cherry and oak wood any many other details which we can show you during a visit. The living room is spacious with a central, extentable table with a capacity up to 14 people and it is separated into two areas. The German, quality kitchen has appliances and high-end furniture, have both gas and electric cooking and a extra big extractor hood. Three of the four bedrooms have ensuite bathrooms, one with jacuzzi, separate shower. All facilities are of a high quality as the water system for solar energy, air conditioning, etc. The furniture in this dream apartment has been specially designed and tailor-made. This beautiful penthouse is

considered one of the "unique" penthouses in the center of Altea and definitely worth a visit!