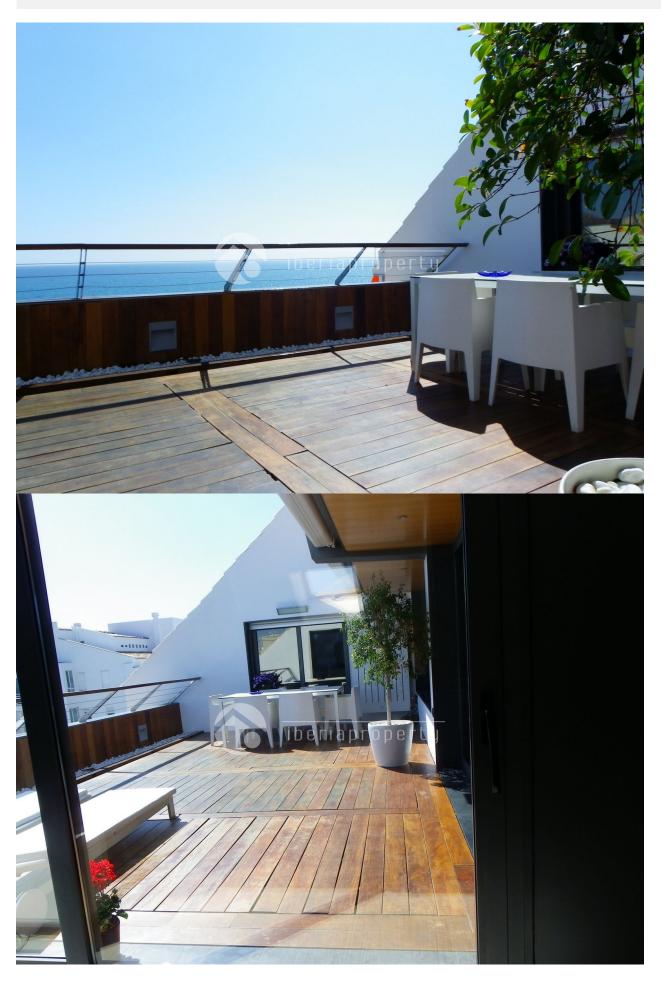

### **BESCHREIBUNG**

A dream coming true by seeing this unique penthouse. This fantastic top floor apartment were originally two brand new apartments which the owner completely transformed into one beautiful penthouse of 286 m2, occupying the whole top floor. The spacious terrace of 38m2 has lovely sea views but also the living room and the master bedroom do have sea views. Only the best available materials were used like slate and marble, iroko, cherry and oak wood any many other details which we can show you during a visit. The living room is spacious with a central, extentable table with a capacity up to 14 people and it is separated into two areas. The German, quality kitchen has appliances and high-end furniture, have both gas and electric cooking and a extra big extractor hood. Three of the four bedrooms have ensuite bathrooms, one with jacuzzi, separate shower. All facilities are of a high quality as the water system for solar energy, air conditioning, etc. The furniture in this dream apartment has been specially designed and tailor-made. This beautiful penthouse is

considered one of the "unique" penthouses in the center of Altea and definitely worth a visit!