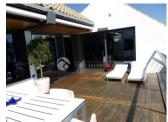

### **BESCHREIBUNG**

A dream coming true by seeing this unique penthouse. This fantastic top floor apartment were originally two brand new apartments which the owner completely transformed into one beautiful penthouse of 286 m2, occupying the whole top floor. The spacious terrace of 38m2 has lovely sea views but also the living room and the master bedroom do have sea views. Only the best available materials were used like slate and marble, iroko, cherry and oak wood any many other details which we can show you during a visit. The living room is spacious with a central, extentable table with a capacity up to 14 people and it is separated into two areas. The German, quality kitchen has appliances and high-end furniture, have both gas and electric cooking and a extra big extractor hood. Three of the four bedrooms have ensuite bathrooms, one with jacuzzi, separate shower. All facilities are of a high quality as the water system for solar energy, air conditioning, etc. The furniture in this dream apartment has been specially designed and tailor-made. This beautiful penthouse is