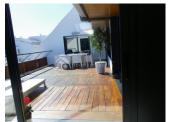

### **BESCHREIBUNG**

A dream coming true by seeing this unique penthouse. This fantastic top floor apartment were originally two brand new apartments which the owner completely transformed into one beautiful penthouse of 286 m2, occupying the whole top floor. The spacious terrace of 38m2 has lovely sea views but also the living room and the master bedroom do have sea views. Only the best available materials were used like slate and marble, iroko, cherry and oak wood any many other details which we can show you during a visit. The living room is spacious with a central, extentable table with a capacity up to 14 people and it is separated into two areas. The German, quality kitchen has appliances and high-end furniture, have both gas and electric cooking and a extra big extractor hood. Three of the four bedrooms have ensuite bathrooms, one with jacuzzi, separate shower. All facilities are of a high quality as the water system for solar energy, air conditioning, etc. The furniture in this dream apartment has been specially designed and tailor-made. This beautiful penthouse is