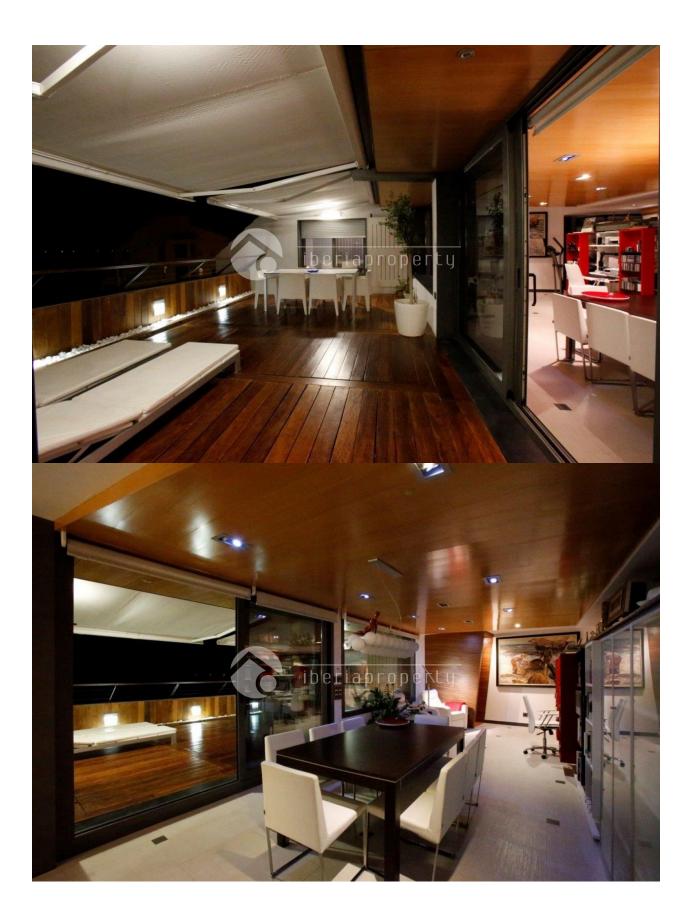

### **BESCHREIBUNG**

A dream coming true by seeing this unique penthouse. This fantastic top floor apartment were originally two brand new apartments which the owner completely transformed into one beautiful penthouse of 286 m2, occupying the whole top floor. The spacious terrace of 38m2 has lovely sea views but also the living room and the master bedroom do have sea views. Only the best available materials were used like slate and marble, iroko, cherry and oak wood any many other details which we can show you during a visit. The living room is spacious with a central, extentable table with a capacity up to 14 people and it is separated into two areas. The German, quality kitchen has appliances and high-end furniture, have both gas and electric cooking and a extra big extractor hood. Three of the four bedrooms have ensuite bathrooms, one with jacuzzi, separate shower. All facilities are of a high quality as the water system for solar energy, air conditioning, etc. The furniture in this dream apartment has been specially designed and tailor-made. This beautiful penthouse is

considered one of the "unique" penthouses in the center of Altea and definitely worth a visit!