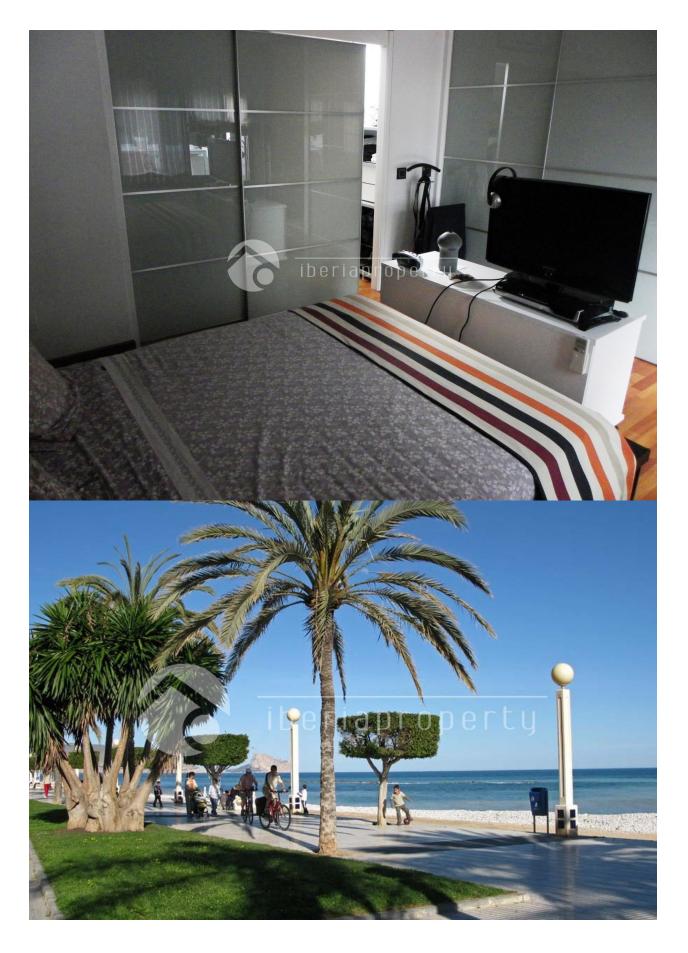

### **BESCHREIBUNG**

A dream coming true by seeing this unique penthouse. This fantastic top floor apartment were originally two brand new apartments which the owner completely transformed into one beautiful penthouse of 286 m2, occupying the whole top floor. The spacious terrace of 38m2 has lovely sea views but also the living room and the master bedroom do have sea views. Only the best available materials were used like slate and marble, iroko, cherry and oak wood any many other details which we can show you during a visit. The living room is spacious with a central, extentable table with a capacity up to 14 people and it is separated into two areas. The German, quality kitchen has appliances and high-end furniture, have both gas and electric cooking and a extra big extractor hood. Three of the four bedrooms have ensuite bathrooms, one with jacuzzi, separate shower. All facilities are of a high quality as the water system for solar energy, air conditioning, etc. The furniture in this dream apartment has been specially designed and tailor-made. This beautiful penthouse is