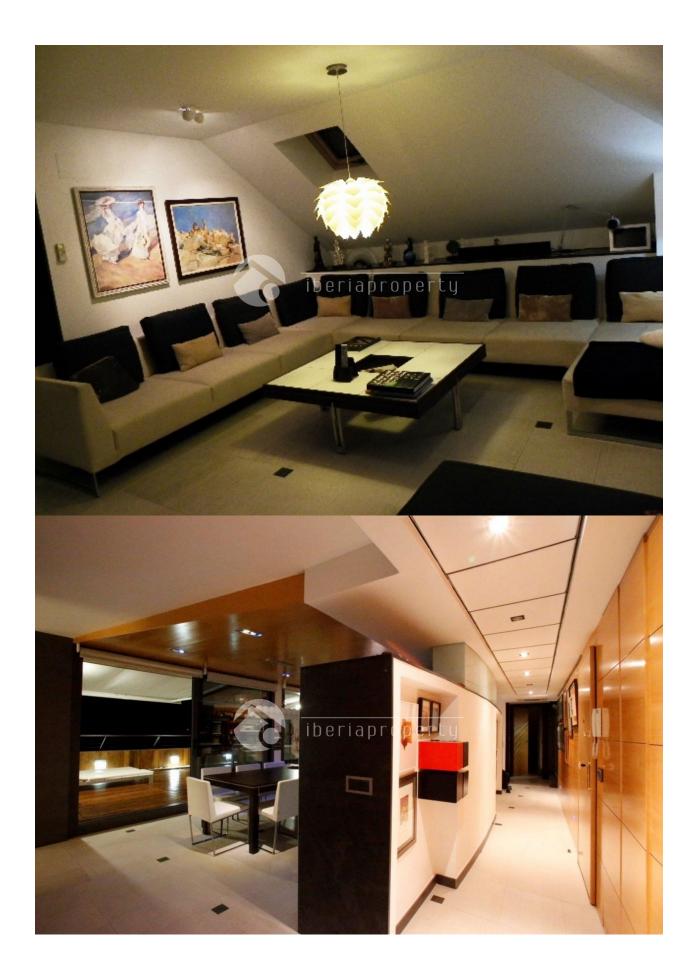

### **BESCHREIBUNG**

A dream coming true by seeing this unique penthouse. This fantastic top floor apartment were originally two brand new apartments which the owner completely transformed into one beautiful penthouse of 286 m2, occupying the whole top floor. The spacious terrace of 38m2 has lovely sea views but also the living room and the master bedroom do have sea views. Only the best available materials were used like slate and marble, iroko, cherry and oak wood any many other details which we can show you during a visit. The living room is spacious with a central, extentable table with a capacity up to 14 people and it is separated into two areas. The German, quality kitchen has appliances and high-end furniture, have both gas and electric cooking and a extra big extractor hood. Three of the four bedrooms have ensuite bathrooms, one with jacuzzi, separate shower. All facilities are of a high quality as the water system for solar energy, air conditioning, etc. The furniture in this dream apartment has been specially designed and tailor-made. This beautiful penthouse is

considered one of the "unique" penthouses in the center of Altea and definitely worth a visit!