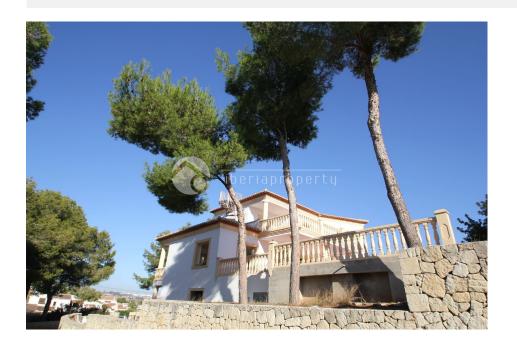

## **BESCHREIBUNG**

This classic style villa has been built in a quiet and green residential area of Moraira, close to the centre and the beach of Moraira. Because of the south orientation it has the whole day sunshine on the different terraces and the pool area and has fantastic, panoramic views over the valley. It has a large terrace surrounding the pool of 5 x 10 meters, an outdoor shower and a separate corner to convert into an outdoor kitchen. It has two bedrooms with en-suite bathroom on the ground floor where are also the large living room, the kitchen. On the first floor are two more en-suite bedrooms with bathroom that both come out on the big terrace with wonderful views. The villa is fenced with a natural stone wall and has a spacious garage for one car. The house has the pre-installation for air-conditioning and central heating or floor heating. The house can be finished according to your own wishes and selection of materials in which we can assist you and have it installed by our own building companies.

#### **ANSICHTEN ORIENTIERUNG** STIL **ENTFERNUNG:** • Mediterran • Panorama Strand: 1 Km Süd Meerblick Flughafen: 70 Km • Bergblick Stadtzentrum: 1 Km KÚCHE MÖBEL **PARKPLATZ WOHNFLÄCHE**

• En-suite Bad