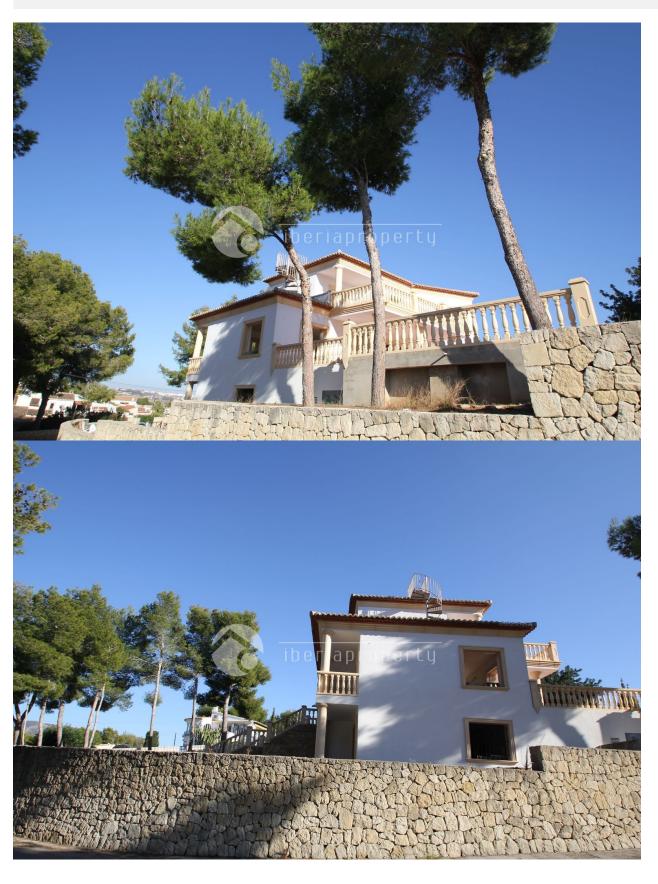

## **BESCHREIBUNG**

This classic style villa has been built in a quiet and green residential area of Moraira, close to the centre and the beach of Moraira. Because of the south orientation it has the whole day sunshine on the different terraces and the pool area and has fantastic, panoramic views over the valley. It has a large terrace surrounding the pool of 5 x 10 meters, an outdoor shower and a separate corner to convert into an outdoor kitchen. It has two bedrooms with en-suite bathroom on the ground floor where are also the large living room, the kitchen. On the first floor are two more en-suite bedrooms with bathroom that both come out on the big terrace with wonderful views. The villa is fenced with a natural stone wall and has a spacious garage for one car. The house has the pre-installation for air-conditioning and central heating or floor heating. The house can be finished according to your own wishes and selection of materials in which we can assist you and have it installed by our own building companies.