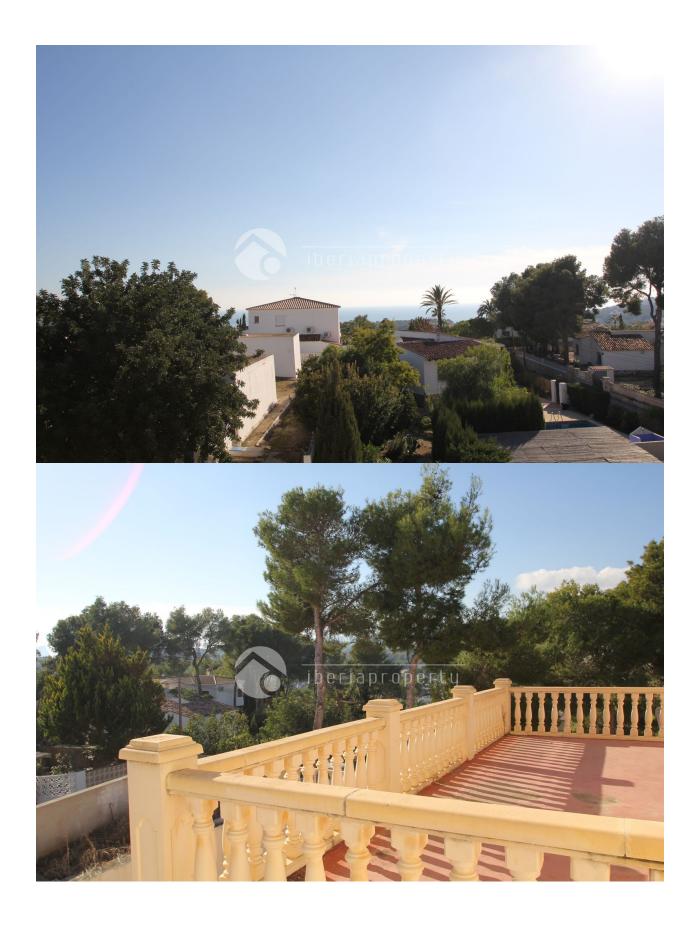

## **BESCHREIBUNG**

This classic style villa has been built in a quiet and green residential area of Moraira, close to the centre and the beach of Moraira. Because of the south orientation it has the whole day sunshine on the different terraces and the pool area and has fantastic, panoramic views over the valley. It has a large terrace surrounding the pool of 5 x 10 meters, an outdoor shower and a separate corner to convert into an outdoor kitchen. It has two bedrooms with en-suite bathroom on the ground floor where are also the large living room, the kitchen. On the first floor are two more en-suite bedrooms with bathroom that both come out on the big terrace with wonderful views. The villa is fenced with a natural stone wall and has a spacious garage for one car. The house has the pre-installation for air-conditioning and central heating or floor heating. The house can be finished according to your own wishes and selection of materials in which we can assist you and have it installed by our own building companies.

#### **ANSICHTEN ORIENTIERUNG** STIL **ENTFERNUNG:** • Mediterran • Panorama Strand: 1 Km Süd Meerblick Flughafen: 70 Km • Bergblick Stadtzentrum: 1 Km KÚCHE MÖBEL **PARKPLATZ WOHNFLÄCHE**

• En-suite Bad