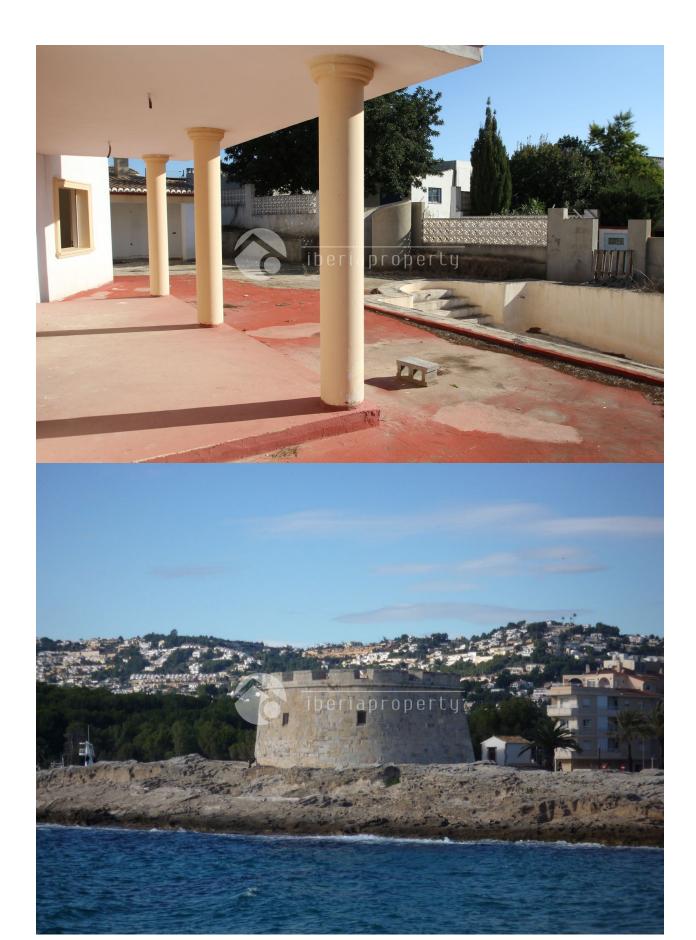

## **BESCHREIBUNG**

This classic style villa has been built in a quiet and green residential area of Moraira, close to the centre and the beach of Moraira. Because of the south orientation it has the whole day sunshine on the different terraces and the pool area and has fantastic, panoramic views over the valley. It has a large terrace surrounding the pool of 5 x 10 meters, an outdoor shower and a separate corner to convert into an outdoor kitchen. It has two bedrooms with en-suite bathroom on the ground floor where are also the large living room, the kitchen. On the first floor are two more en-suite bedrooms with bathroom that both come out on the big terrace with wonderful views. The villa is fenced with a natural stone wall and has a spacious garage for one car. The house has the pre-installation for air-conditioning and central heating or floor heating. The house can be finished according to your own wishes and selection of materials in which we can assist you and have it installed by our own building companies.

#### **ANSICHTEN ORIENTIERUNG** STIL **ENTFERNUNG:** • Mediterran • Panorama Strand: 1 Km Süd Meerblick Flughafen: 70 Km • Bergblick Stadtzentrum: 1 Km KÚCHE MÖBEL **PARKPLATZ WOHNFLÄCHE**

• En-suite Bad