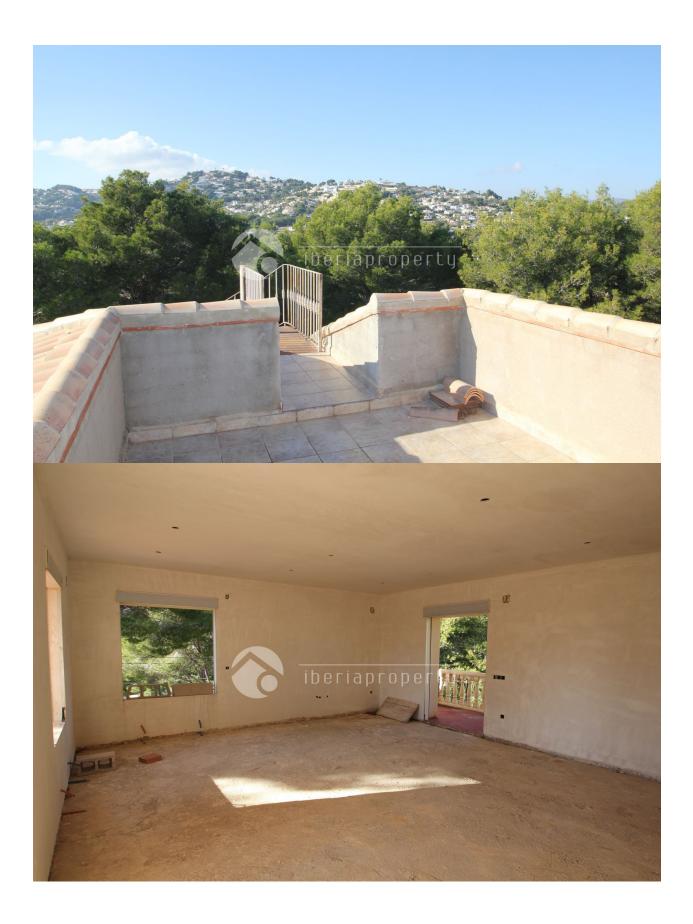

## **BESCHREIBUNG**

This classic style villa has been built in a quiet and green residential area of Moraira, close to the centre and the beach of Moraira. Because of the south orientation it has the whole day sunshine on the different terraces and the pool area and has fantastic, panoramic views over the valley. It has a large terrace surrounding the pool of 5 x 10 meters, an outdoor shower and a separate corner to convert into an outdoor kitchen. It has two bedrooms with en-suite bathroom on the ground floor where are also the large living room, the kitchen. On the first floor are two more en-suite bedrooms with bathroom that both come out on the big terrace with wonderful views. The villa is fenced with a natural stone wall and has a spacious garage for one car. The house has the pre-installation for air-conditioning and central heating or floor heating. The house can be finished according to your own wishes and selection of materials in which we can assist you and have it installed by our own building companies.