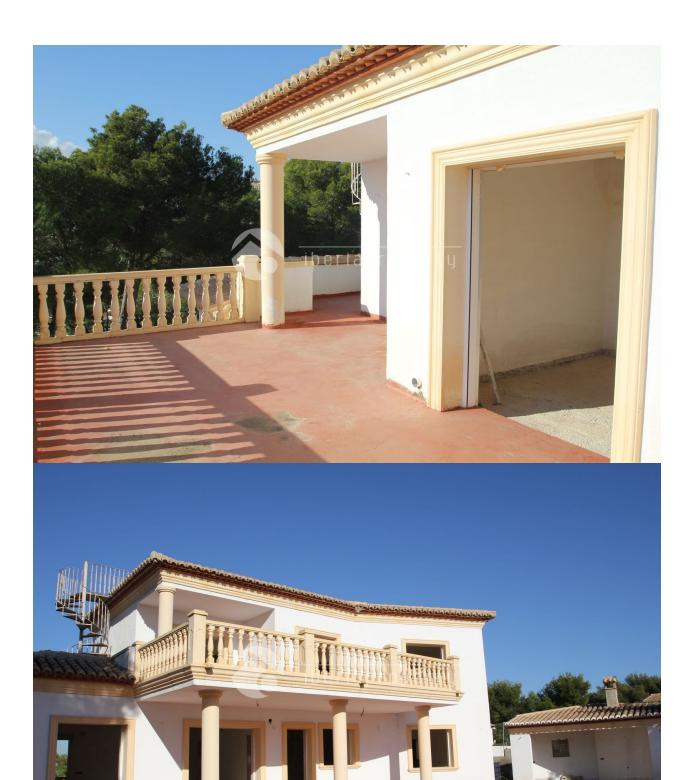

## **BESCHREIBUNG**

This classic style villa has been built in a quiet and green residential area of Moraira, close to the centre and the beach of Moraira. Because of the south orientation it has the whole day sunshine on the different terraces and the pool area and has fantastic, panoramic views over the valley. It has a large terrace surrounding the pool of 5 x 10 meters, an outdoor shower and a separate corner to convert into an outdoor kitchen. It has two bedrooms with en-suite bathroom on the ground floor where are also the large living room, the kitchen. On the first floor are two more en-suite bedrooms with bathroom that both come out on the big terrace with wonderful views. The villa is fenced with a natural stone wall and has a spacious garage for one car. The house has the pre-installation for air-conditioning and central heating or floor heating. The house can be finished according to your own wishes and selection of materials in which we can assist you and have it installed by our own building companies.