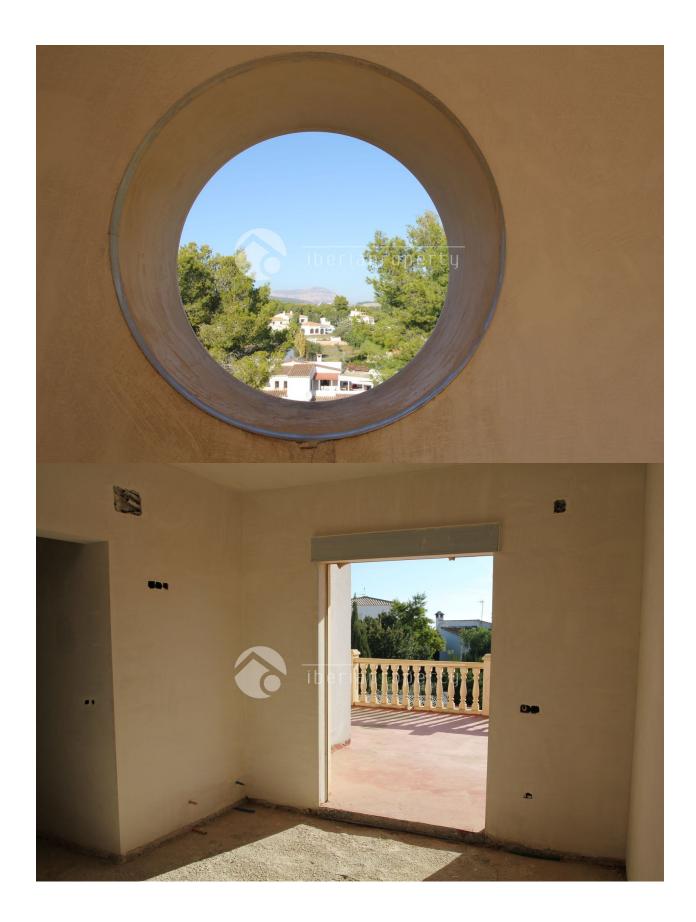

## **BESCHREIBUNG**

This classic style villa has been built in a quiet and green residential area of Moraira, close to the centre and the beach of Moraira. Because of the south orientation it has the whole day sunshine on the different terraces and the pool area and has fantastic, panoramic views over the valley. It has a large terrace surrounding the pool of 5 x 10 meters, an outdoor shower and a separate corner to convert into an outdoor kitchen. It has two bedrooms with en-suite bathroom on the ground floor where are also the large living room, the kitchen. On the first floor are two more en-suite bedrooms with bathroom that both come out on the big terrace with wonderful views. The villa is fenced with a natural stone wall and has a spacious garage for one car. The house has the pre-installation for air-conditioning and central heating or floor heating. The house can be finished according to your own wishes and selection of materials in which we can assist you and have it installed by our own building companies.