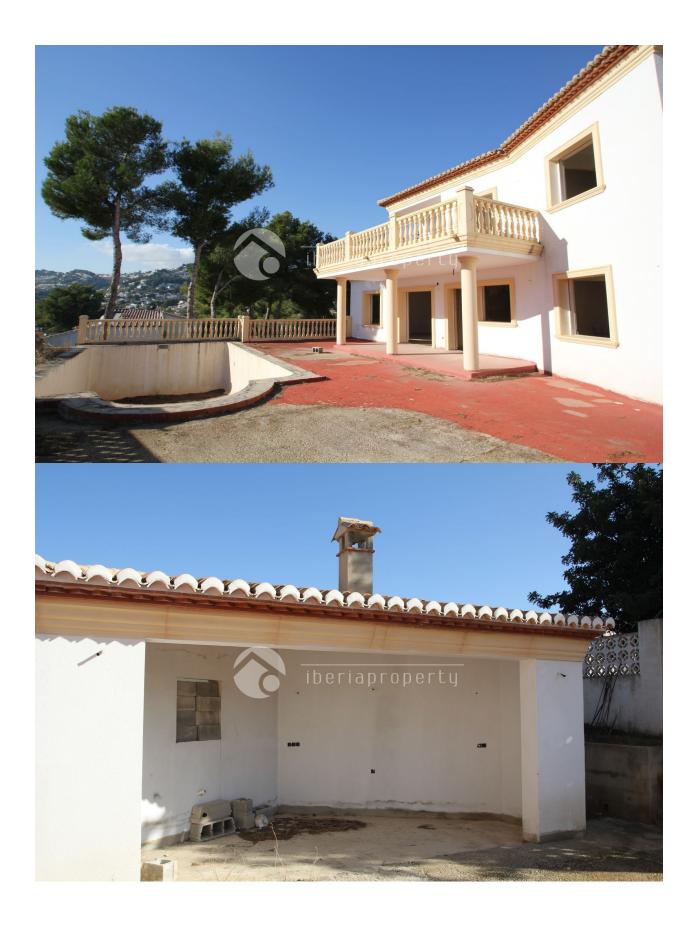

## **BESCHREIBUNG**

This classic style villa has been built in a quiet and green residential area of Moraira, close to the centre and the beach of Moraira. Because of the south orientation it has the whole day sunshine on the different terraces and the pool area and has fantastic, panoramic views over the valley. It has a large terrace surrounding the pool of 5 x 10 meters, an outdoor shower and a separate corner to convert into an outdoor kitchen. It has two bedrooms with en-suite bathroom on the ground floor where are also the large living room, the kitchen. On the first floor are two more en-suite bedrooms with bathroom that both come out on the big terrace with wonderful views. The villa is fenced with a natural stone wall and has a spacious garage for one car. The house has the pre-installation for air-conditioning and central heating or floor heating. The house can be finished according to your own wishes and selection of materials in which we can assist you and have it installed by our own building companies.