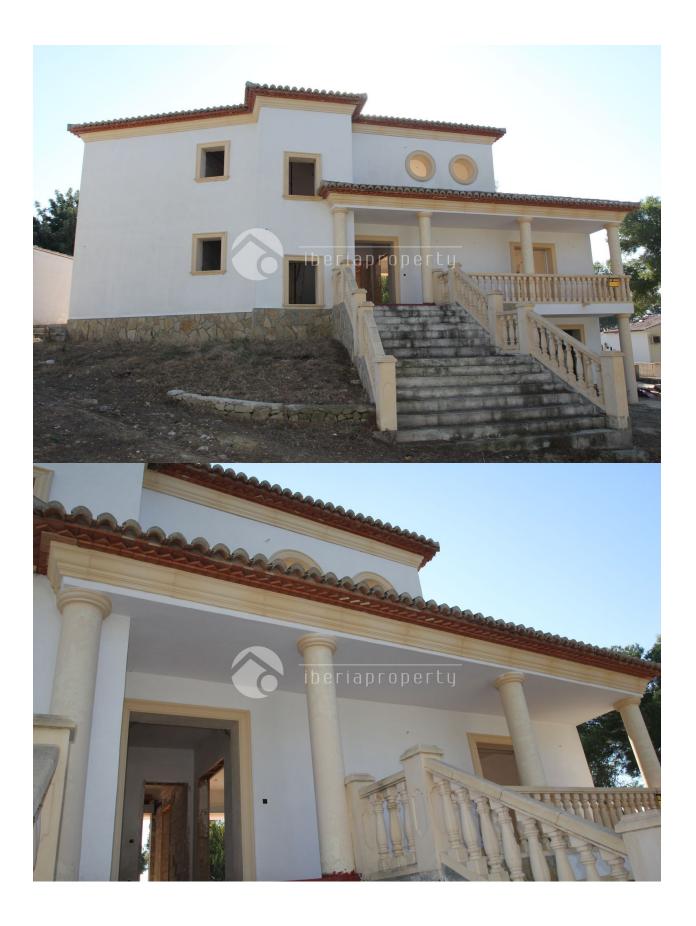

## **BESCHREIBUNG**

This classic style villa has been built in a quiet and green residential area of Moraira, close to the centre and the beach of Moraira. Because of the south orientation it has the whole day sunshine on the different terraces and the pool area and has fantastic, panoramic views over the valley. It has a large terrace surrounding the pool of 5 x 10 meters, an outdoor shower and a separate corner to convert into an outdoor kitchen. It has two bedrooms with en-suite bathroom on the ground floor where are also the large living room, the kitchen. On the first floor are two more en-suite bedrooms with bathroom that both come out on the big terrace with wonderful views. The villa is fenced with a natural stone wall and has a spacious garage for one car. The house has the pre-installation for air-conditioning and central heating or floor heating. The house can be finished according to your own wishes and selection of materials in which we can assist you and have it installed by our own building companies.